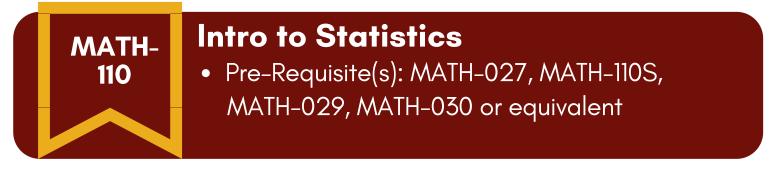

## Math 110 - Requires GSP.

Math 155 or 210 - Requires GSP + proof of satisfactory completion\* of Geometry.

MATH-Pre-Calculus • Pre-Requisite(s): MATH-026 and MATH-030 or 155 MATH-029 or equivalent Co-Requisite(s): MATH-026 or MATH-155S Calculus MATH- Pre-Requisite(s): MATH-026 and MATH-155 or 210 equivalent and MATH-155S