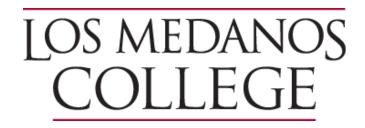

#### Overall First Term Persistence Rate by Year

Among first-time cohort students, the proportion who enrolled in the subsequent primary term after their first primary term of enrollment.

75%

Date Generated: July 20, 2023

Data Source(s): Chancellor's Office Management Information System

Definition/Notes: Information is displayed for first-time students where the timeframe allowed to meet the outcome of the

metric is complete.