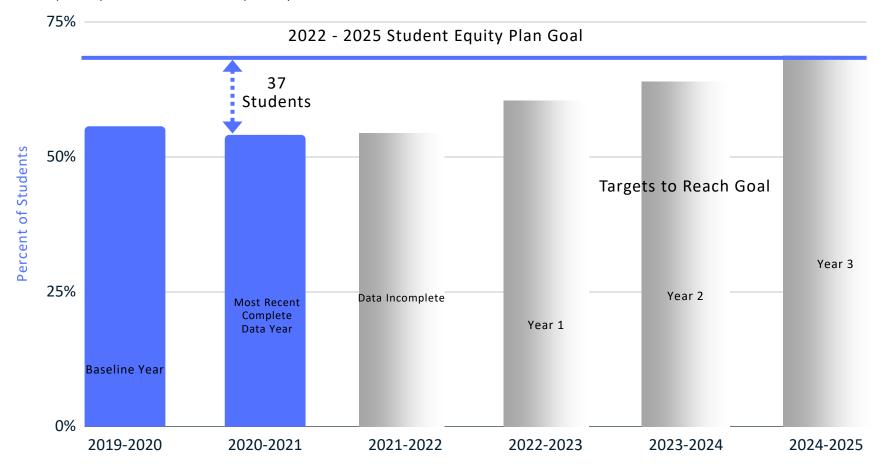

#### First Term Persistence Rate - Black/African American Students

Among first-time cohort students who identify as Black/African American, the proportion who enrolled in the subsequent primary term after their first primary term of enrollment.

Date Generated: July 20, 2023

Data Source(s): Chancellor's Office Management Information System

Definition/Notes: Information is displayed for first-time students where the timeframe allowed to meet the outcome of the metric is complete.