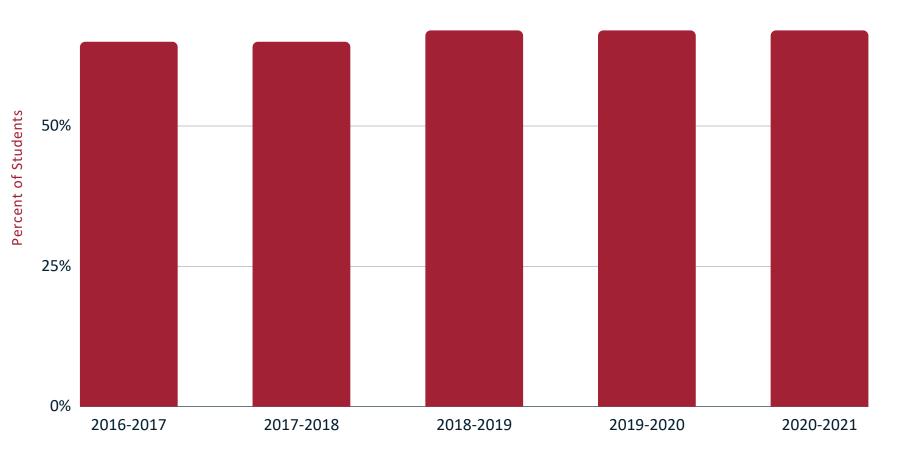

#### 2020-2021 First Term Persistence Rate by Ethnicity

Among first-time cohort students, the proportion who enrolled in the subsequent primary term after their first primary term of enrollment by Race/Ethnicity.

Date Generated: July 20, 2023

Data Source(s): Chancellor's Office Management Information System

Definition/Notes: Groups with fewer than ten people or missing information are summed together and displayed in the "All Masked Values" for Suppression and Complementary Suppression purposes in accordance with FERPA. Under Complementary Suppression circumstances, the "All Masked Values" bar may represent a larger group together with small groups with <10 students. "All Masked Values" in this chart includes subgroups: American Indian/Alaska Native, Pacific Islander or Hawaiian Native, and Multiple Values Reported. Information is displayed for first-time students where the timeframe allowed to meet the outcome of the metric is complete.