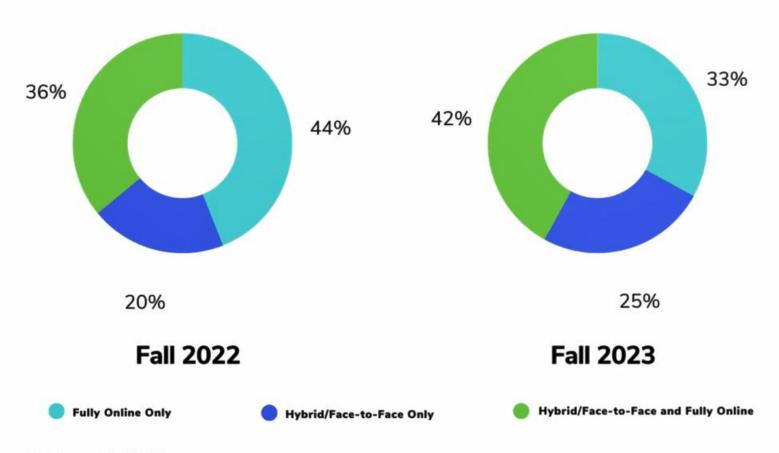

#### Student Course Taking Patterns Fall 2022 versus Fall 2023

Date Generated: 8.11.23

Data Source(s): 4CD Enrollment Analysis Tableau with 4CD GCOM Student Lookup Tableau Definition/Notes: Hybrid/Face-to-Face includes any courses with some amount of scheduled time in person on campus regardless of the amount of time.