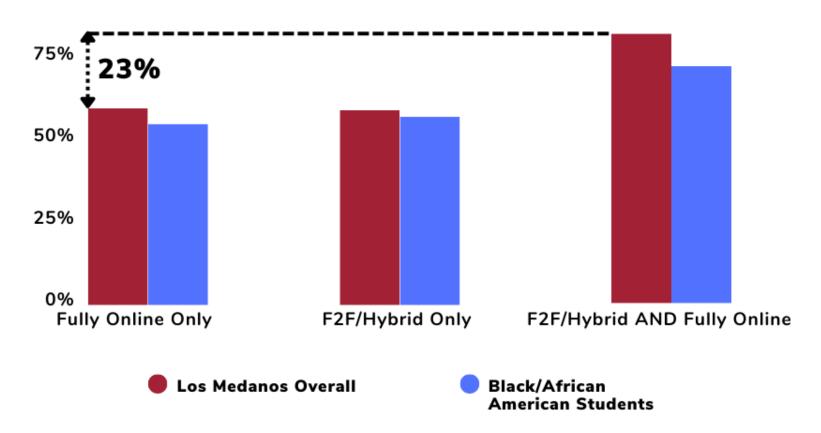

#### First Term Persistence Rate - Black/African American Students

Among first-time cohort students who identify as Black/African American, the proportion who enrolled in the subsequent primary term after their first primary term of enrollment.

Date Generated: July 20, 2023

Data Source(s): Chancellor's Office Management Information System

Definition/Notes: Information is displayed for first-time students where the timeframe allowed to meet the outcome of the metric is complete.