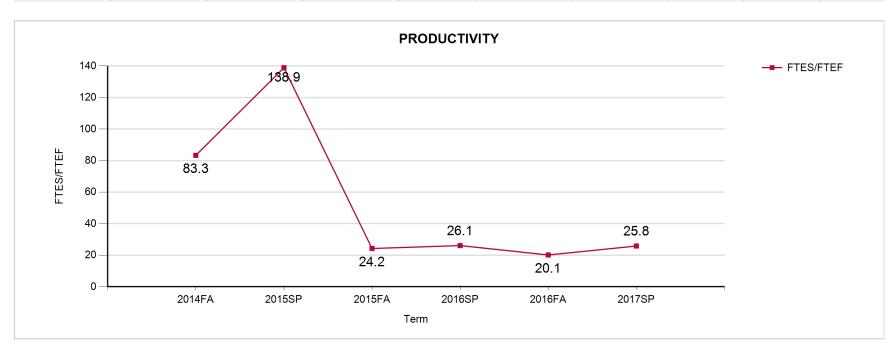

**COOP - Cooperative Ed(see also WRKX)** 

| SEC TERM | SEC DEPTS | SEC SUBJECT | SEC COURSE NO | MAX SEATS | CURRENT | CENTUS | FTES  | FTEF  | FTES/FTEF |
|----------|-----------|-------------|---------------|-----------|---------|--------|-------|-------|-----------|
| 2014FA   |           |             | Total ==>     | 40        | 5       | 5      | 0.500 | 0.006 | 83.333    |
| 2015SP   |           |             | Total ==>     | 80        | 19      | 19     | 1.667 | 0.012 | 138.889   |
| 2015FA   |           |             | Total ==>     | 40        | 11      | 11     | 1.200 | 0.050 | 24.242    |
| 2016SP   |           |             | Total ==>     | 120       | 12      | 16     | 1.483 | 0.057 | 26.115    |
| 2016FA   |           |             | Total ==>     | 120       | 11      | 14     | 1.400 | 0.070 | 20.144    |
| 2017SP   |           |             | Total ==>     | 40        | 13      | 16     | 1.433 | 0.056 | 25.826    |