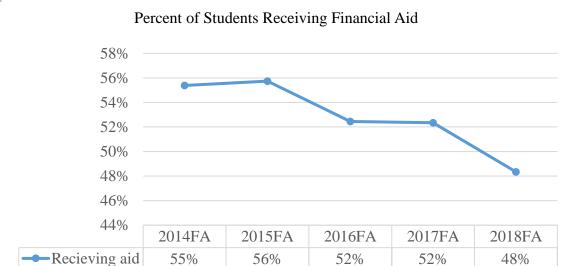

## Headcount by Financial Aid Status

|                                               |                   | TERM   |        |        |        |        |
|-----------------------------------------------|-------------------|--------|--------|--------|--------|--------|
| Financial Aid                                 |                   | 2014FA | 2015FA | 2016FA | 2017FA | 2018FA |
| % of Total Students                           | Recieving aid     | 55%    | 56%    | 52%    | 52%    | 48%    |
|                                               | Not receiving aid | 45%    | 44%    | 48%    | 48%    | 52%    |
| Number of Students (Head Count) Recieving aid |                   | 4,899  | 5,019  | 4,646  | 4,815  | 4,698  |
|                                               | Not receiving aid | 3,947  | 3,986  | 4,213  | 4,384  | 5,020  |