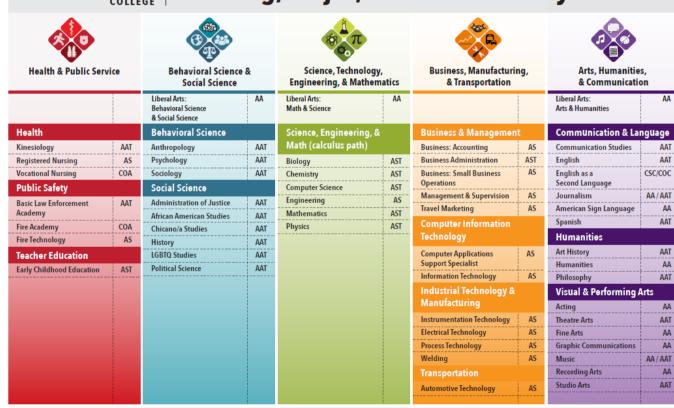

## Learning, Major, & Career Pathways

SQL Report: Active Major

LOS MEDANOS COLLEGE

ASSOCIATE DEGREES AA- Associate Degree in Art AS- Associate Degree in Science AAT- Associate Degree in Art for Transfer AST- Associate Degree in Science for Transfe

**CERTIFICATES** 

COA- Certificate of Achievement CSC- College Skills Certificate COC- Certificate of Competency COCNC- Certificate of Completion Noncr