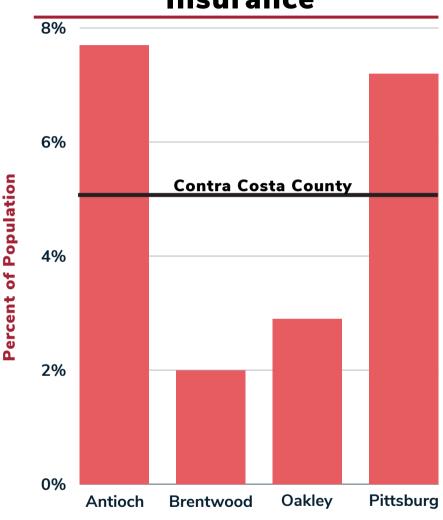

# Under 65 Years Old without Health Insurance

Date Generated: November 28, 2023
Data Source(s): U.S. Census Bureau Population Estimates July 1, 2022 https://www.census.gov/
Definition/Notes: With a disability, under age 65 years, percent; Persons without health insurance, under age 65 years. 2017-2021