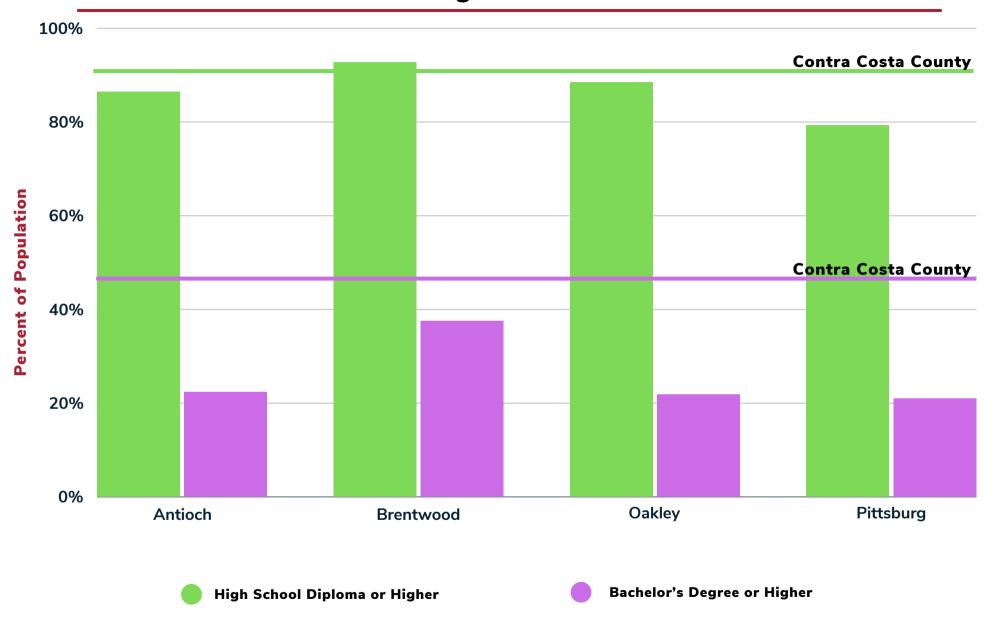

### Service Area Educational Attainment Figure 6.2.4

Date Generated: November 28, 2023 Data Source(s): U.S. Census Bureau Population Estimates July 1, 2022 https://www.census.gov/ Definition/Notes: Percent of persons age 25 years+, 2017-2021