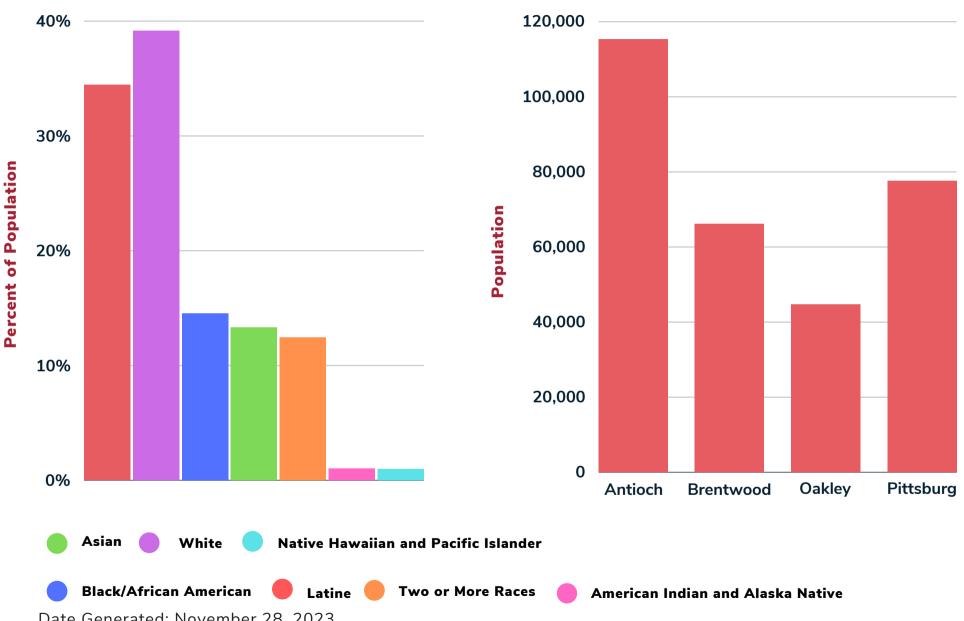

## Service Area City Demographics Figure 6.2.1

Date Generated: November 28, 2023 Data Source(s): U.S. Census Bureau Population Estimates July 1, 2022 Definition/Notes: https://www.census.gov/