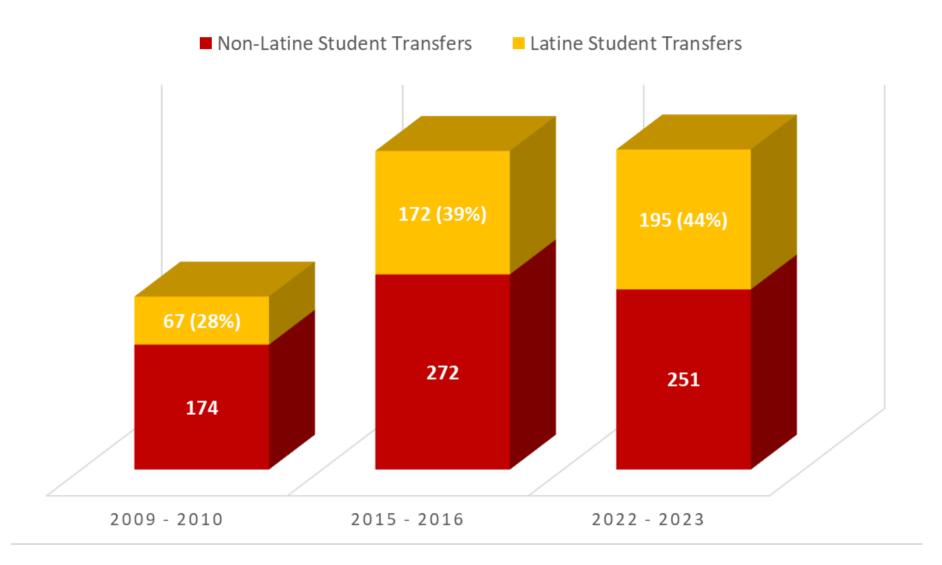

## LMC Transfers to CSU/UC Figure 6.2.9

Date Generated: April 27, 2023

Data Source(s): CSU Data Analytics; UCOP Data; 4CD Tableau Enrolment Analysis for 22-23 Definition/Notes: https://tableau.calstate.edu; https://www.universityofcalifornia.edu/about-us/information-center/admissions-source-school