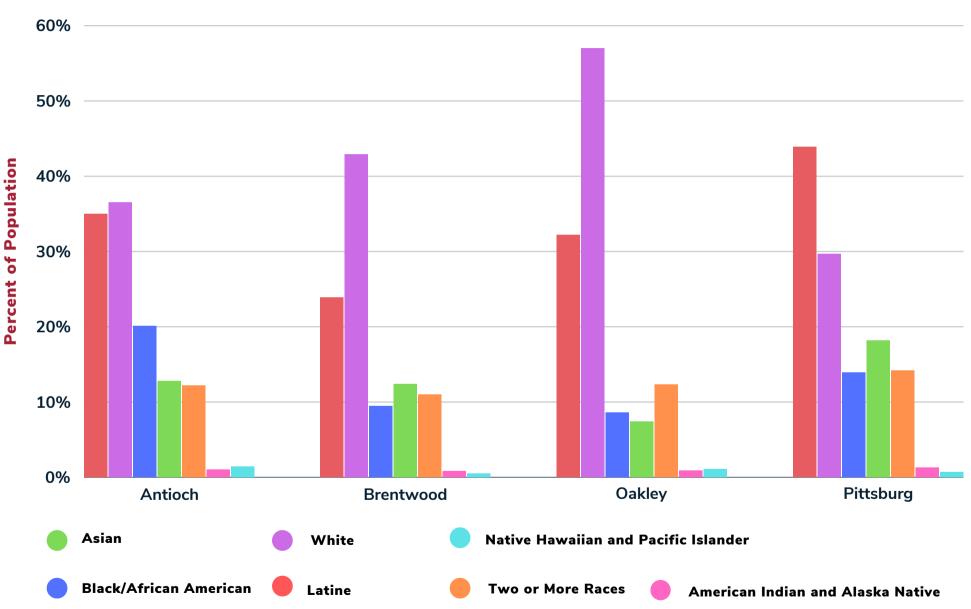

## Service Area City Demographics Figure 6.2.2

Date Generated: November 28, 2023 Data Source(s): U.S. Census Bureau Population Estimates July 1, 2022 Definition/Notes: https://www.census.gov/