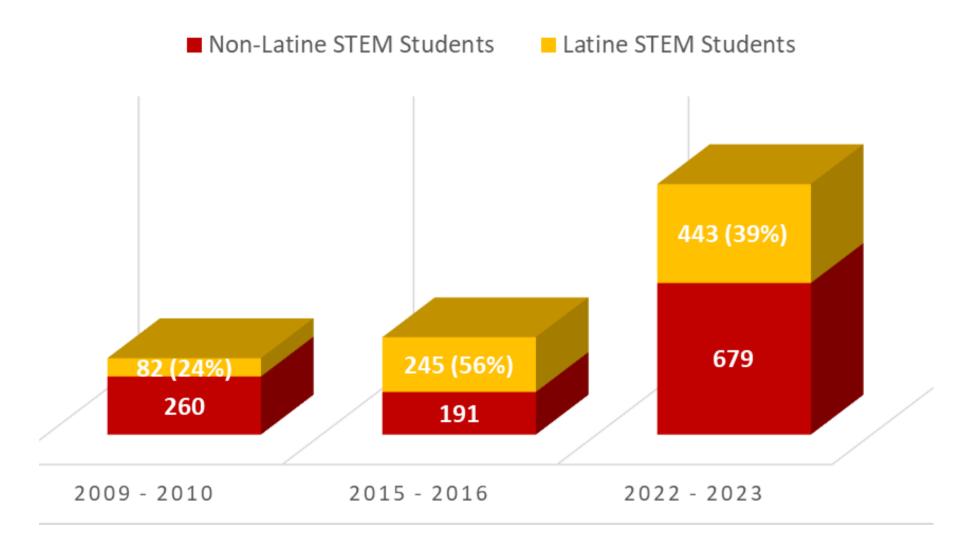

## LMC STEM Students Figure 6.2.8

Date Generated: April 27, 2023

Data Source(s): CSU Data Analytics; UCOP Data; 4CD Tableau Enrolment Analysis for 22-23 Definition/Notes: https://tableau.calstate.edu; https://www.universityofcalifornia.edu/about-us/information-center/admissions-source-school