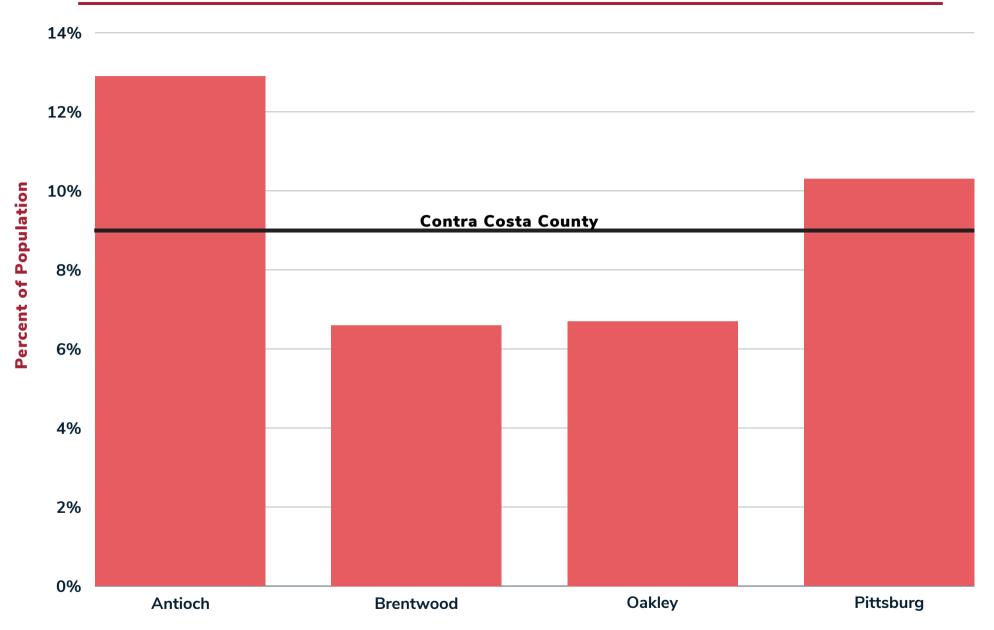

## Poverty Figure 6.2.7

Date Generated: November 28, 2023
Data Source(s): U.S. Census Bureau Population Estimates July 1, 2022 https://www.census.gov/Definition/Notes: For more information: How the Census Bureau Measures Poverty