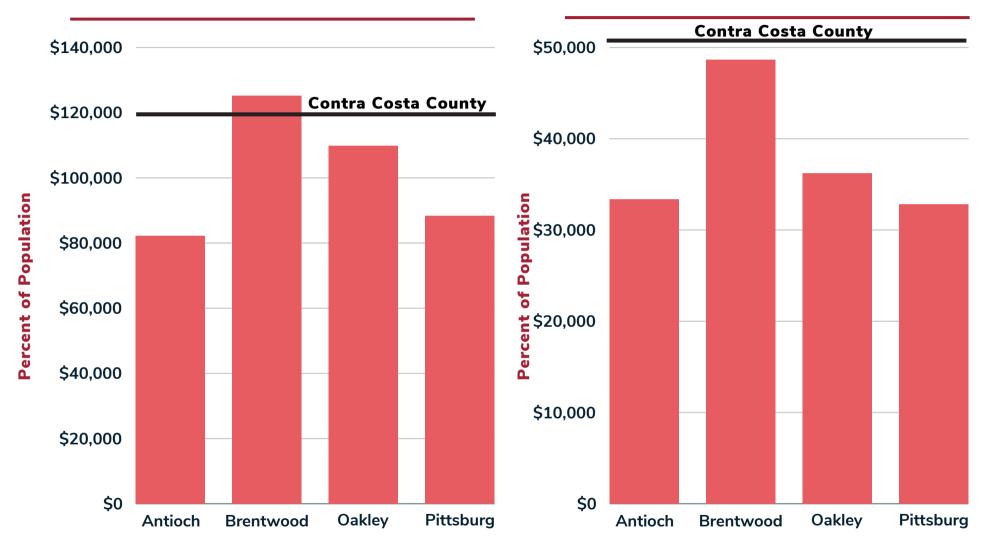

Date Generated: November 28, 2023
Data Source(s): U.S. Census Bureau Population Estimates July 1, 2022 https://www.census.gov/
Definition/Notes: Median household income (in 2021 dollars), Per capita income in past 12 months (in 2021 dollars), 2017-2021