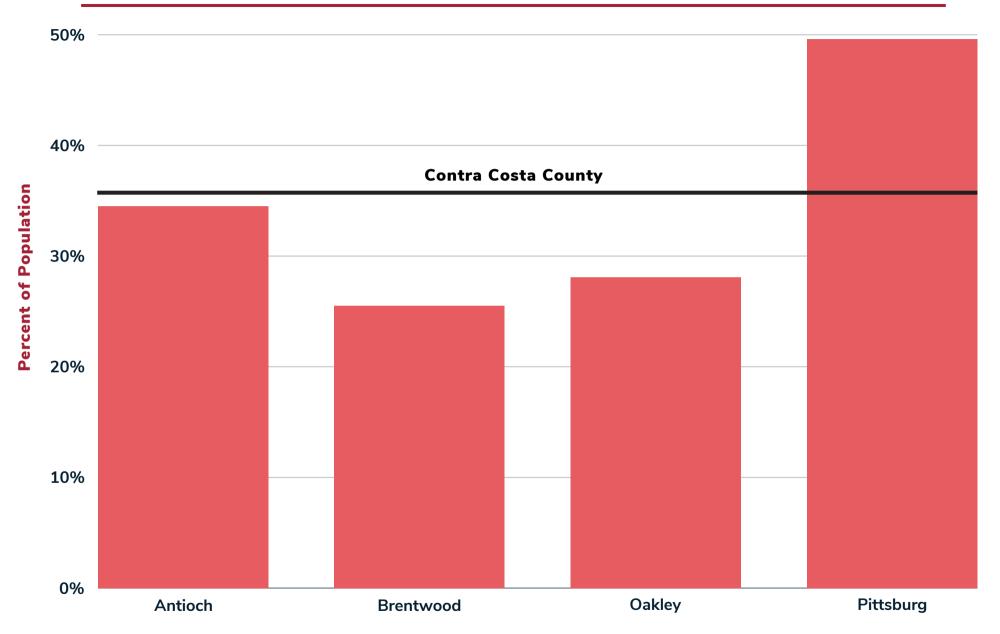

### Language Other than English in Home Figure 6.2.3

Date Generated: November 28, 2023
Data Source(s): U.S. Census Bureau Population Estimates July 1, 2022 https://www.census.gov/
Definition/Notes: Language other than English spoken at home, percent of persons age 5 years+, 2017-2021