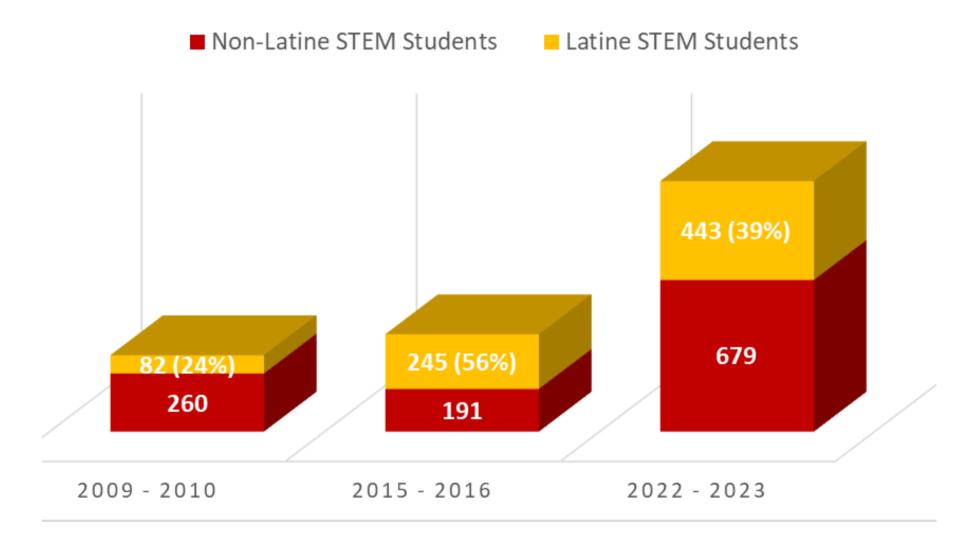

## LMC STEM Students Figure 5.4.1

Date Generated: April 27, 2023

Data Source(s): CSU Data Analytics; UCOP Data; 4CD Tableau Enrolment Analysis for 22-23 Definition/Notes: https://tableau.calstate.edu; https://www.universityofcalifornia.edu/about-us/information-center/admissions-source-school