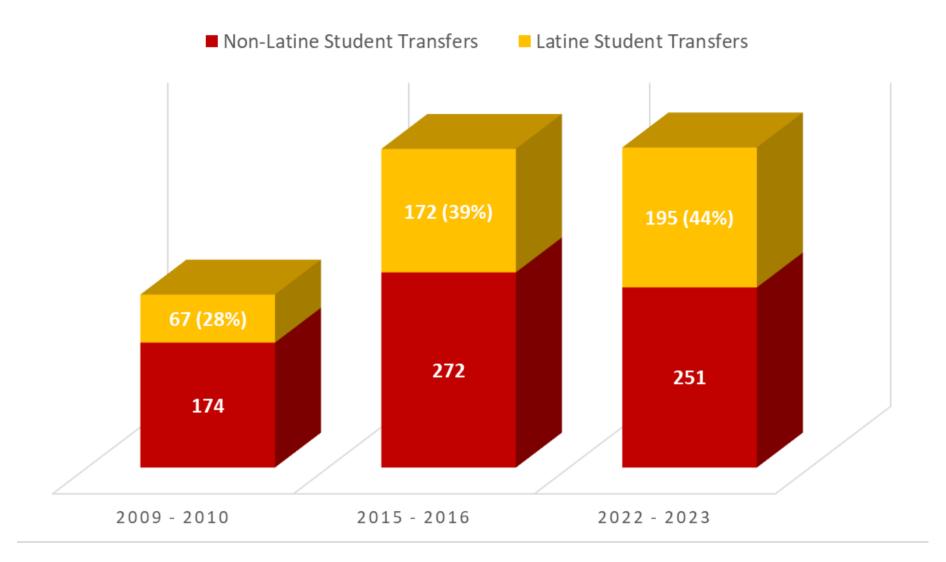

## LMC Transfers to CSU/UC Figure 5.4.2

Date Generated: April 27, 2023

Data Source(s): CSU Data Analytics; UCOP Data; 4CD Tableau Enrolment Analysis for 22-23 Definition/Notes: https://tableau.calstate.edu; https://www.universityofcalifornia.edu/about-us/information-center/admissions-source-school