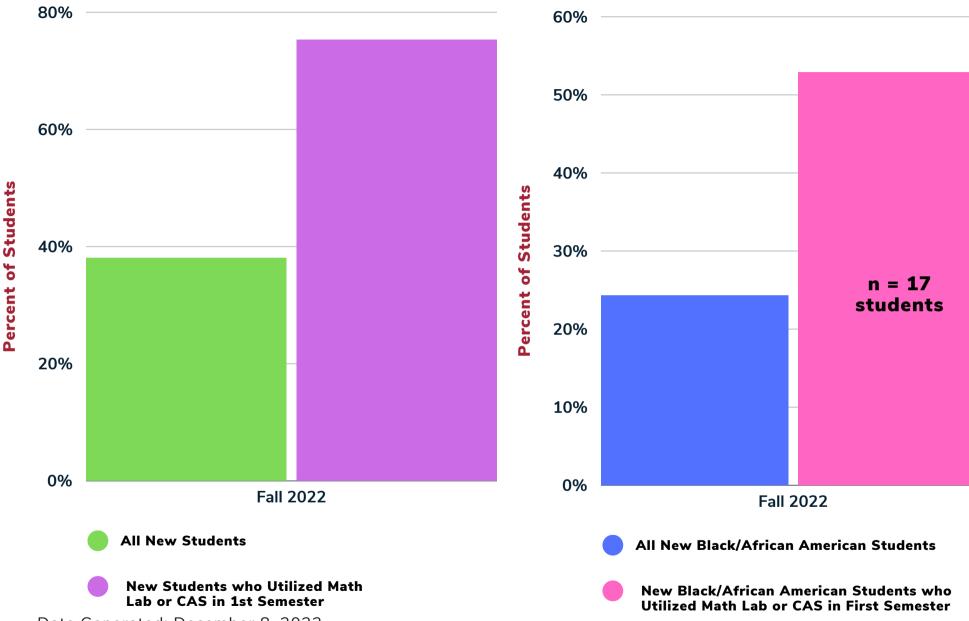

## 1st Year Successful Completion of Transfer-Level English Figure 2.4.4

Date Generated: December 8, 2023

Data Source(s): 4cd Enrollment Analysis Tableau and 4CD SQL New Students by Term, Math Lab and CAS Usage from Lab