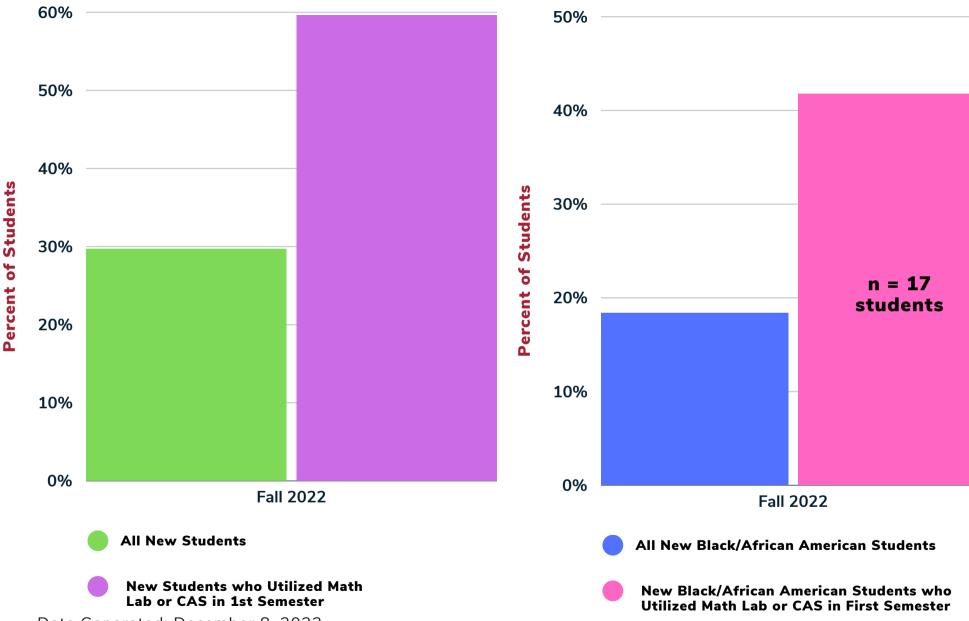

## 1st Year Successful Completion of Transfer-Level Math Figure 2.4.3

Date Generated: December 8, 2023

Data Source(s): 4cd Enrollment Analysis Tableau and 4CD SQL New Students by Term, Math Lab and CAS Usage from Lab