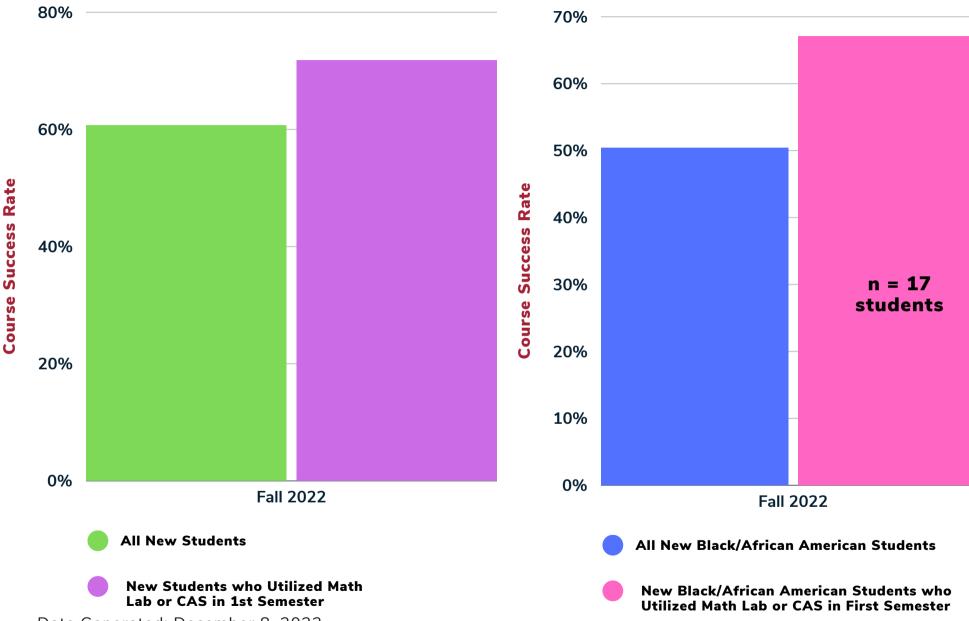

## 1st Term Course Success Rate Figure 2.4.1

Date Generated: December 8, 2023

Data Source(s): 4cd Enrollment Analysis Tableau and 4CD SQL New Students by Term, Math Lab and CAS Usage from Lab