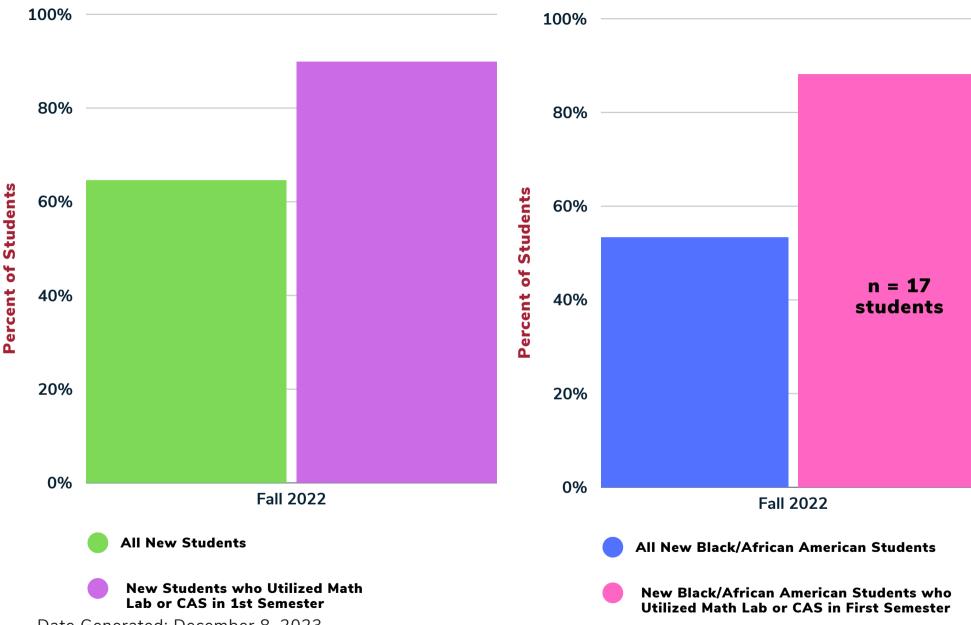

## Persistence from 1st to 2nd Term Figure 2.4.2

Date Generated: December 8, 2023

Data Source(s): 4cd Enrollment Analysis Tableau and 4CD SQL New Students by Term, Math Lab and CAS Usage from Lab