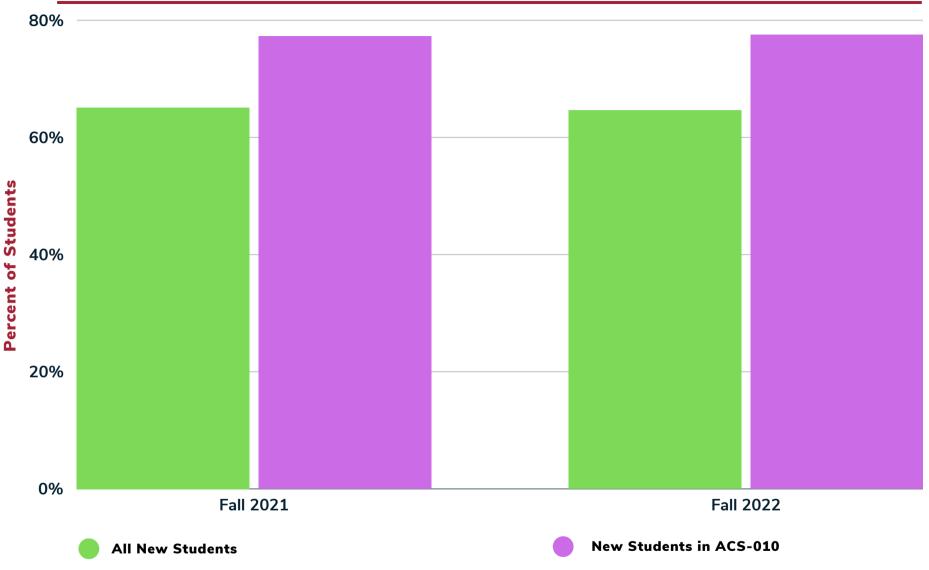

## Persistence from 1st to 2nd Term Figure 2.1.2

Date Generated: December 8, 2023

Data Source(s): 4cd Enrollment Analysis Tableau and 4CD SQL New Students by Term, Math Lab and CAS Usage from Lab

Definition/Notes: Fall Semester New Students with Degree/Transfer Ed Goal