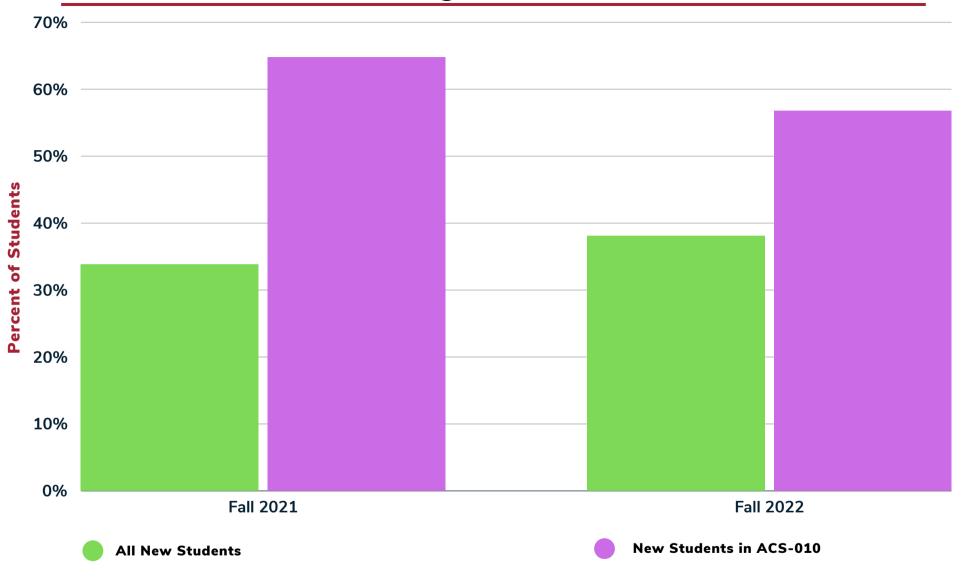

## **1st Year Successful Completion of Transfer-Level English** Figure 2.1.4

Date Generated: December 8, 2023

Data Source(s): 4cd Enrollment Analysis Tableau and 4CD SQL New Students by Term, Math Lab and CAS Usage from Lab

Definition/Notes: Fall Semester New Students with Degree/Transfer Ed Goal