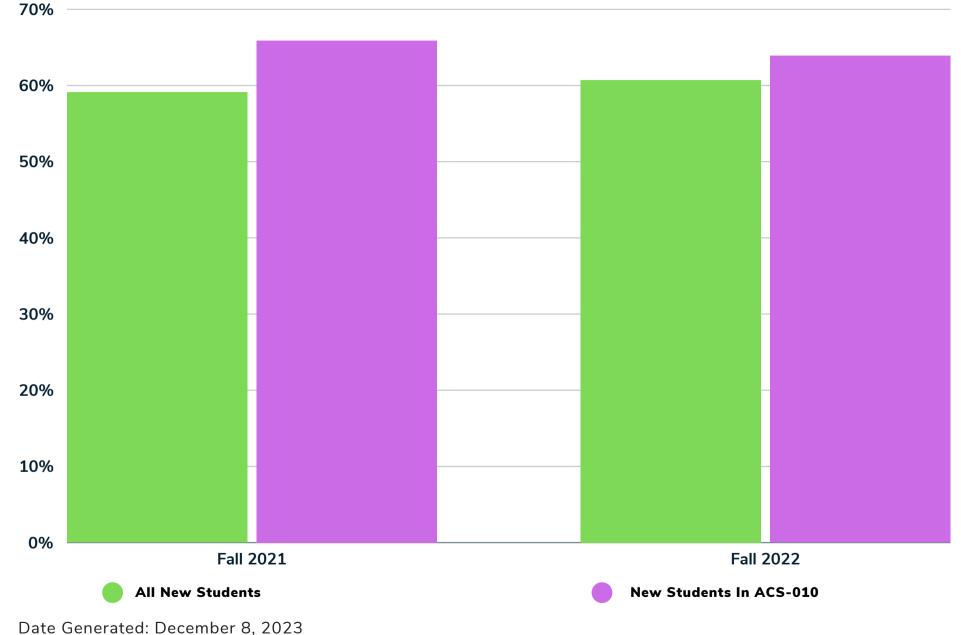

## **1st Term Course Success Rate** Figure 2.1.1

Data Source(s): 4cd Enrollment Analysis Tableau and 4CD SQL New Students by Term Definition/Notes: Fall Semester New Students with Degree/Transfer Ed Goal

**Course Success Rate** 