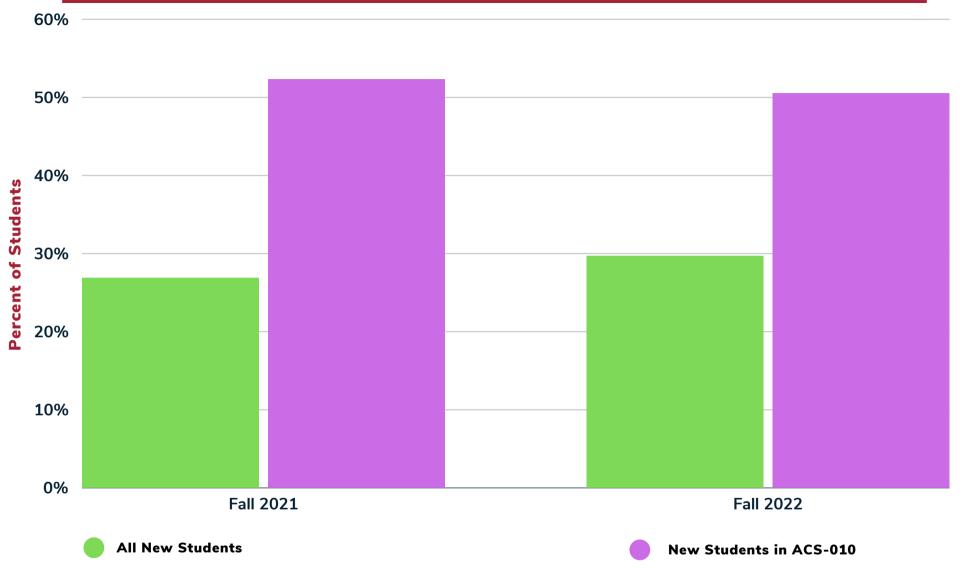

## **1st Year Successful Completion of Transfer-Level Math** Figure 2.1.3

Date Generated: December 8, 2023

Data Source(s): 4cd Enrollment Analysis Tableau and 4CD SQL New Students by Term, Math Lab and CAS Usage from Lab

Definition/Notes: Fall Semester New Students with Degree/Transfer Ed Goal