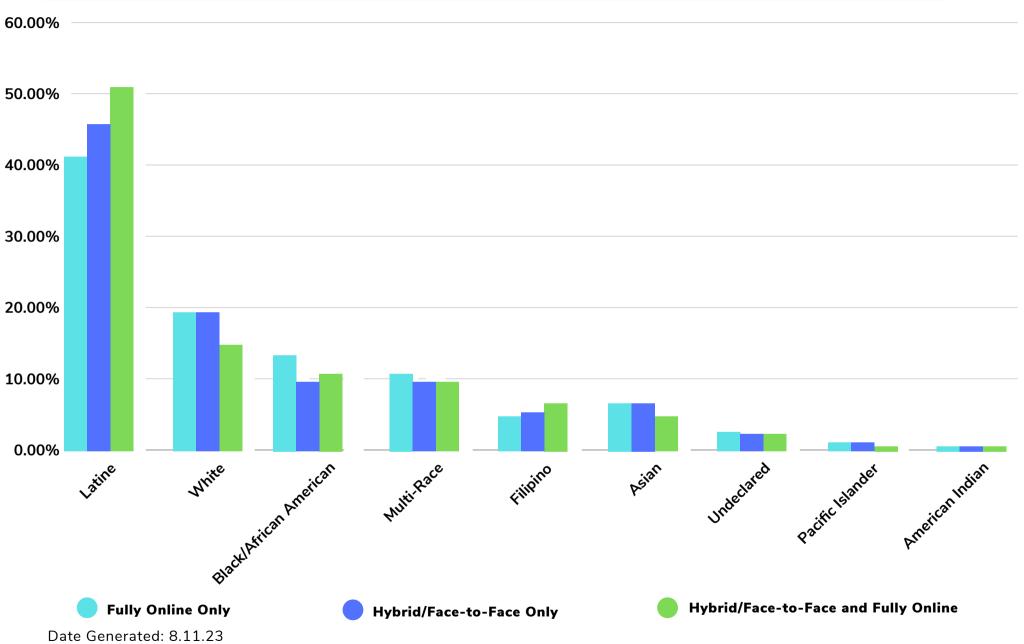

## Fall 2023 Enrollment Types for Each Ethnicity

Data Source(s): 4CD Enrollment Analysis Tableau with 4CD GCOM Student Lookup Tableau

Definition/Notes: Hybrid/Face-to-Face includes any courses with some amount of scheduled time in person on campus regardless of the amount of time.