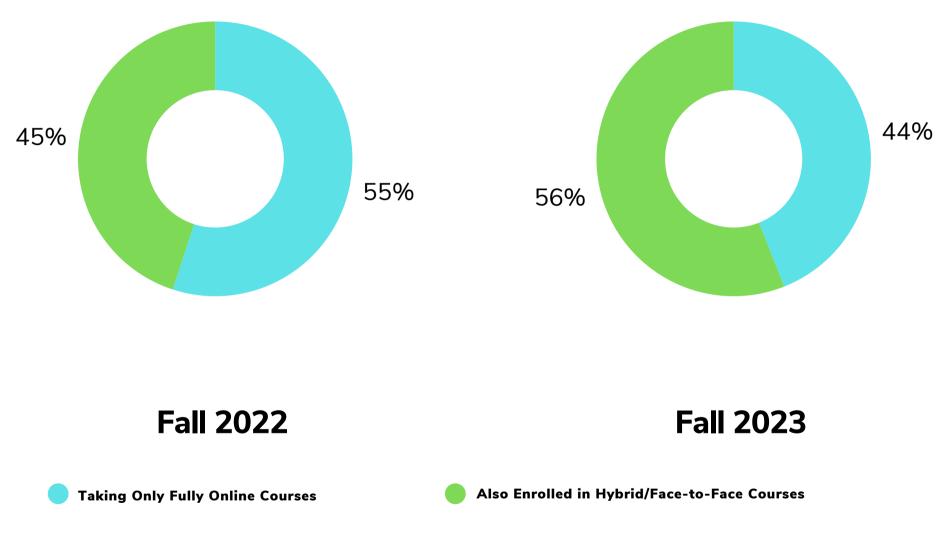

## Students in Fully Online Courses Fall 2022 versus Fall 2023

Date Generated: 8.11.23 Data Source(s): 4CD Enrollment Analysis Tableau with 4CD GCOM Student Lookup Tableau Definition/Notes: Hybrid/Face-to-Face includes any courses with some amount of scheduled time in person on campus regardless of the amount of time.