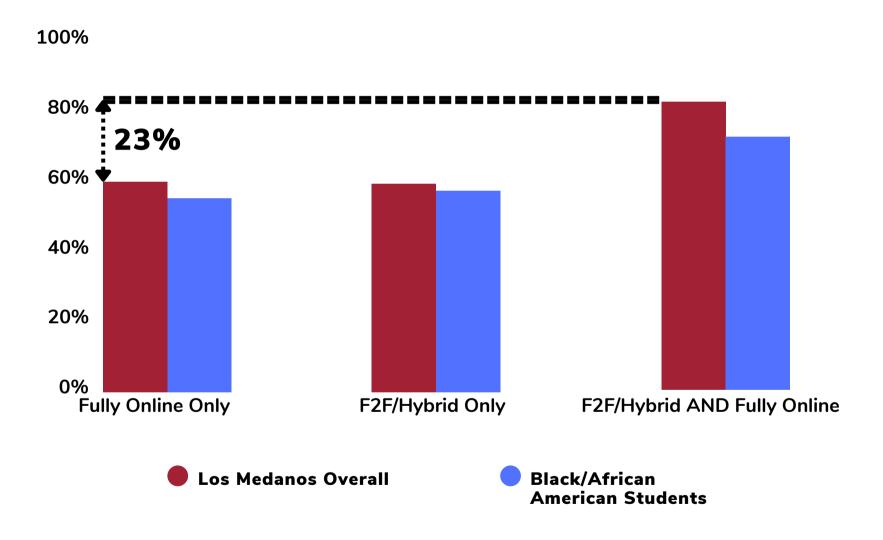

Date Generated: 8.11.23

Data Source(s): 4CD Enrollment Analysis Tableau with 4CD GCOM Student Lookup Tableau Definition/Notes: Proportion of students enrolled in Fall 2022 who also enrolled in Spring 2023