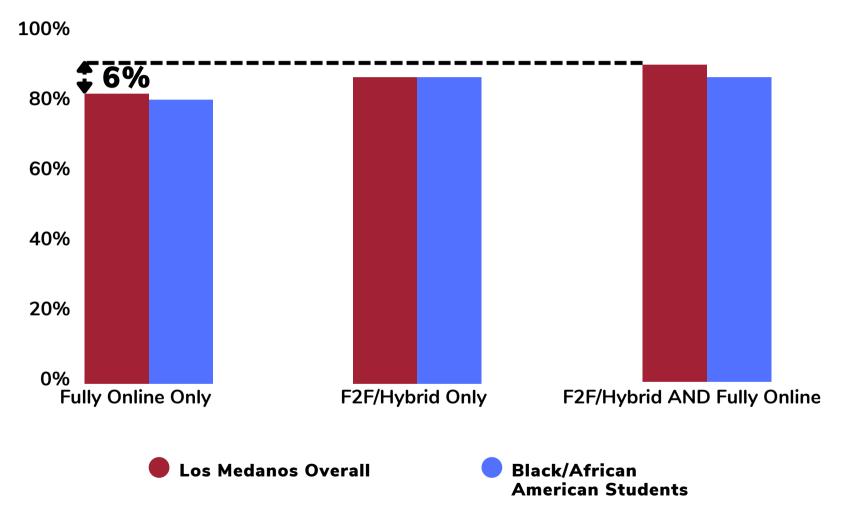

Date Generated: 8.11.23

Data Source(s): 4CD Enrollment Analysis Tableau with 4CD GCOM Student Lookup Tableau Definition/Notes: Total number of enrollments that result in a grade (A, B, C, D, F, P, NP) / Total number of enrollments at census

Date Generated: 8.11.23

Data Source(s): 4CD Enrollment Analysis Tableau with 4CD GCOM Student Lookup Tableau Definition/Notes: Total number of enrollments that result in a grade or C or better (A, B, C, P) / Total number of enrollments at census