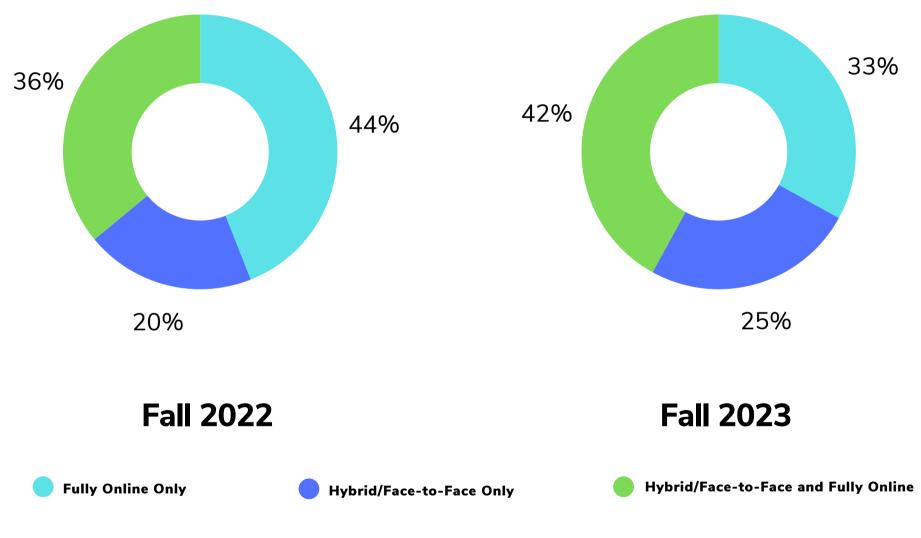

## Student Course Taking Patterns Fall 2022 versus Fall 2023

Date Generated: 8.11.23 Data Source(s): 4CD Enrollment Analysis Tableau with 4CD GCOM Student Lookup Tableau Definition/Notes: Hybrid/Face-to-Face includes any courses with some amount of scheduled time in person on campus regardless of the amount of time.