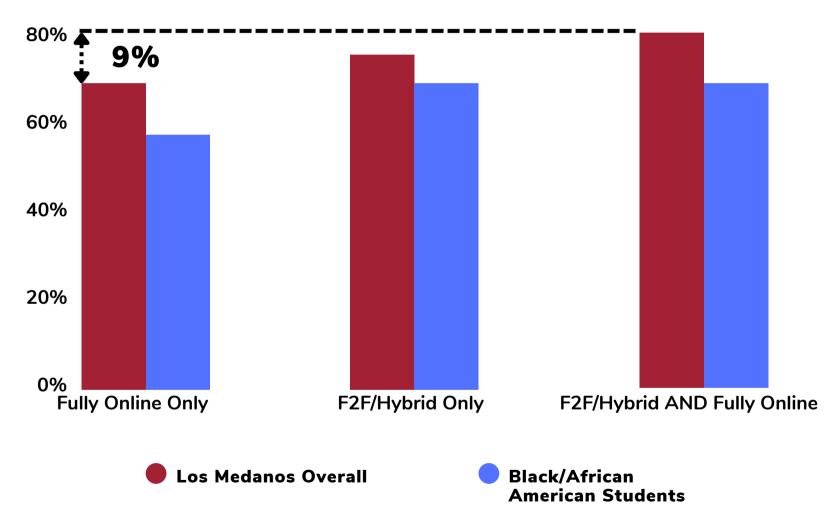

Date Generated: 8.11.23

Data Source(s): 4CD Enrollment Analysis Tableau with 4CD GCOM Student Lookup Tableau Definition/Notes: Total number of enrollments that result in a grade or C or better (A, B, C, P) / Total number of enrollments at census