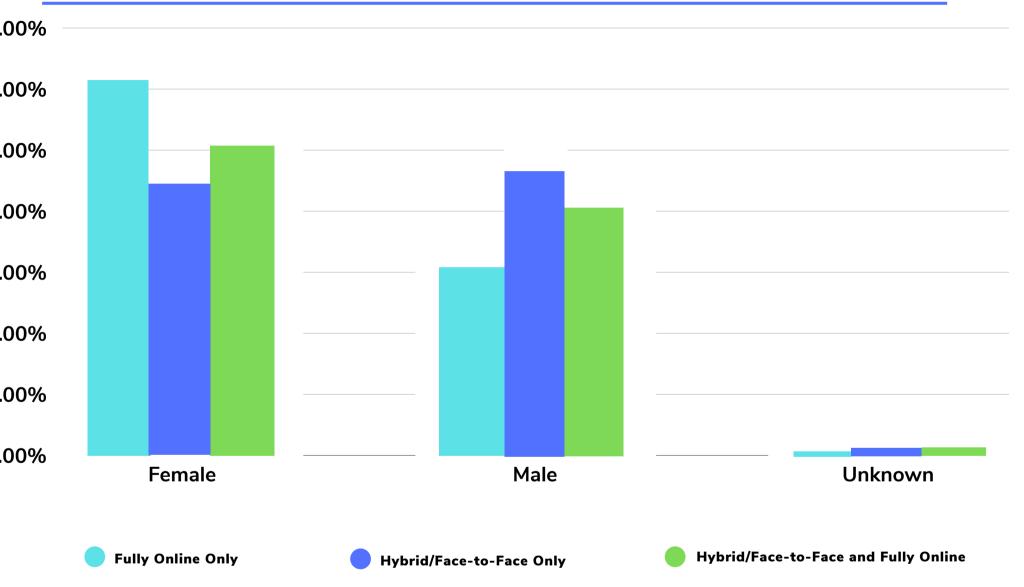

## Fall 2023 Enrollment Types by Gender

Date Generated: 8.11.23 Data Source(s): 4CD Enrollment Analysis Tableau with 4CD GCOM Student Lookup Tableau Definition/Notes: Hybrid/Face-to-Face includes any courses with some amount of scheduled time in person on campus regardless of the amount of time.