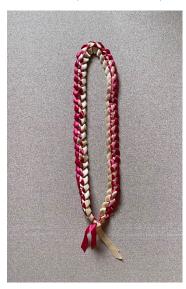

Double Purple Orchid Lei \$40

Double Blue/White Orchid Lei \$40

Double Red/Yellow Orchid Lei \$40

Candy Lei \$10

Candy Lei **\$15** With small bear

Ribbon Lei **\$20** Red/Gold (School color)

Money Lei \$55—Worth \$25 of \$1 bills Red/Gold (School color)