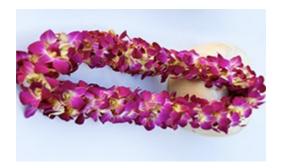

Double Purple Orchid Lei \$40

Double Blue/White Orchid Lei \$40

Double Red/Yellow Orchid Lei \$40

Candy Lei \$10

Candy Lei **\$15** With small bear

Ribbon Lei **\$20** Red/Gold (School color)

Money Lei \$55—Worth \$25 of \$1 bills Red/Gold (School color)