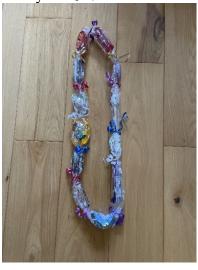

Double Purple Orchid Lei \$40

Double Blue/White Orchid Lei \$40

Double Red/Yellow Orchid Lei \$40

Candy Lei \$10

Candy Lei **\$15** With small bear

Ribbon Lei **\$20** Red/Gold (School color)

Money Lei \$55—Worth \$25 of \$1 bills Red/Gold (School color)