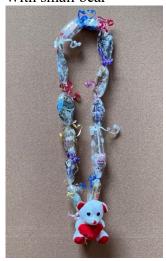

Double Purple Orchid Lei \$40

Double Blue/White Orchid Lei \$40

Double Red/Yellow Orchid Lei \$40

Candy Lei \$10

Candy Lei **\$15** With small bear

Ribbon Lei **\$20** Red/Gold (School color)

Money Lei \$55—Worth \$25 of \$1 bills Red/Gold (School color)