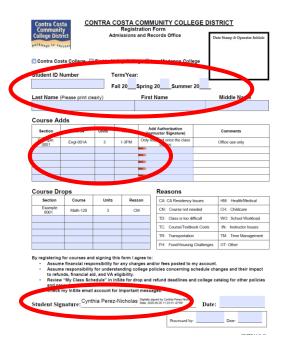

- Petition for Academic Renewal 
   Petition for Pass/No Pass
   Registration Appointment and BOG App
   Registration Form 
   Residency Reclassification Request
   Request for Transcript Evaluation
   Special Admit Enrollment Form
- Step 3: Save the "Registration Form" PDF to your computer desktop
- **Step 4:** Open form and fill out, include your name, term, student ID. Under "Course Adds" fill in Section Number, Course, Units (you choose to increase to), and electronically sign

Step 5: Once form is filled out, "SAVE AS" to your computer desktop

**Step 6:** Next, submit the form through the secure "Document Uploader" on InSite (see link below):

https://nextgensso.com/sp/startSSO.ping?PartnerIdpId=https://pg.4cd.edu/sso&TargetResource=https://dynamicforms.ngwebsolutions.com/Submit/Form/Start/0ba5e979-5e91-456b-99d0-a49491f2eee2