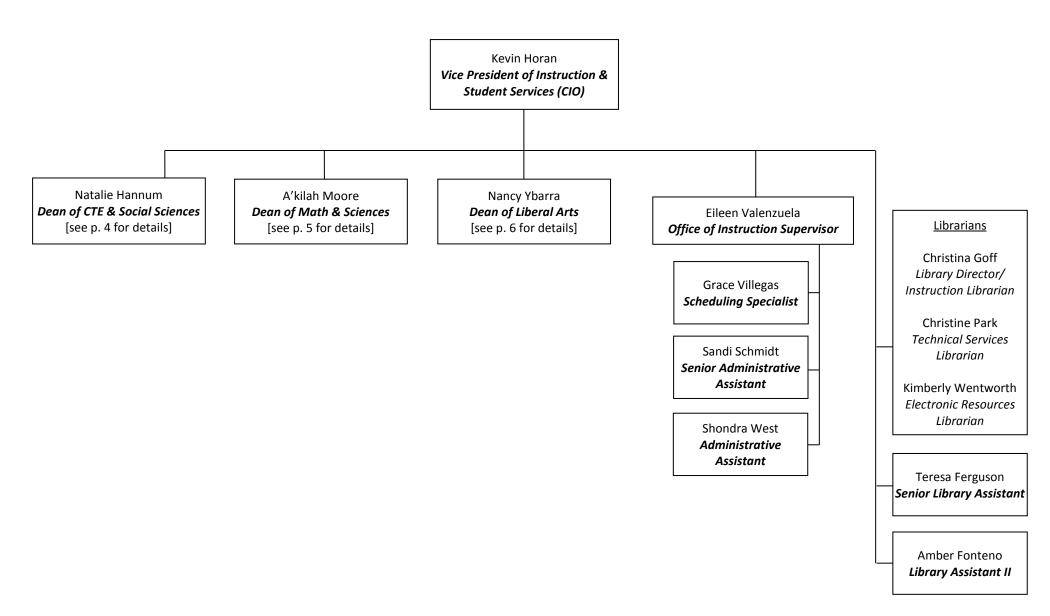

#### **ADMINISTRATION**





# PRESIDENT'S OFFICE, DIRECT REPORTS & CABINET





## **OFFICE OF INSTRUCTION**





## **CAREER TECHNICAL EDUCATION & SOCIAL SCIENCES**





### **MATH & SCIENCES**

A'kilah Moore

Dean of Math & Sciences

Tomi Adams
Science Lab
Coordinator

Anthony Pankiewicz Science Lab Coordinator

Jennifer Fay
Science Lab Tech II

Steven Goldenberg Science Lab Tech II

Sebastian Enea
Instructional
Assistant (ETEC/PTEC)

BethAnn Robertson Sr. Office Assistant (Nursing)

Abigail Duldulao **Administrative Asst.**(Math)

Clint Ryan

Math Lab

Coordinator

Vacant

Math Lab

Coordinator

Carol Love *Math Lab Coordinator* (*BTWD*)

### **Biological Sciences**

Durwynne Hsieh *Physiology* 

> Mark Lewis Biology

Danielle Liubicich

Biology

Jancy Rickman
Biology/Physiology

Denise Speer Physiology

Sharon Wellbrook Biology

#### **Physical Sciences**

Jeanne Bonner *Physics* 

Scott Cabra