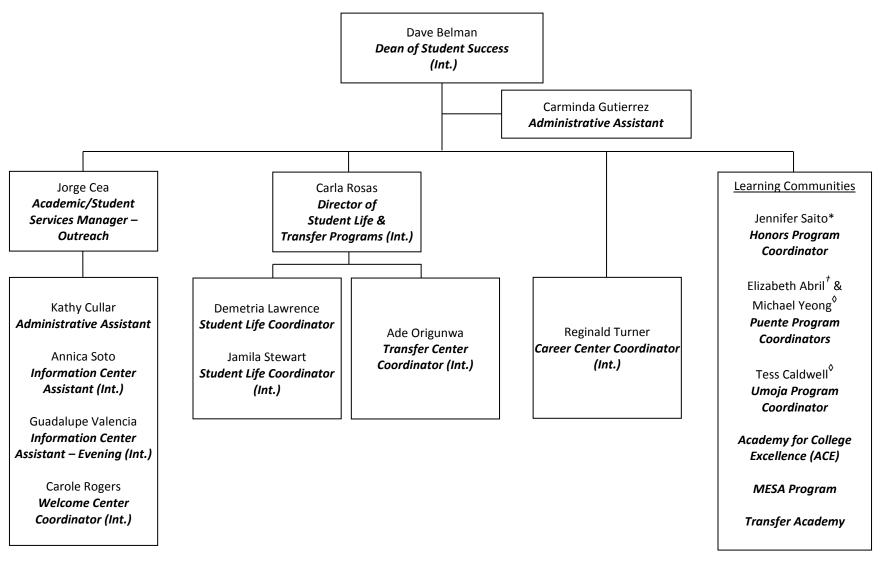

## **STUDENT SUCCESS**

<sup>\*</sup>FTE counted under Math Department

<sup>†</sup> FTE counted under Counseling Department

FTE counted under English Department