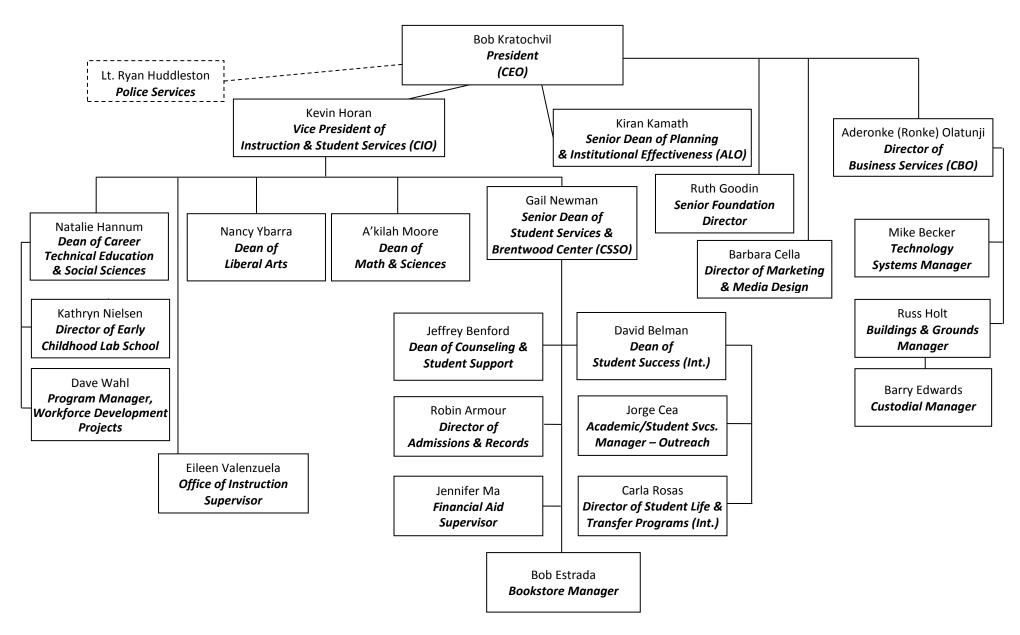

#### **ADMINISTRATION**





# PRESIDENT'S OFFICE, DIRECT REPORTS & CABINET





## **OFFICE OF INSTRUCTION**





## **CAREER TECHNICAL EDUCATION & SOCIAL SCIENCES**





### **MATH & SCIENCES**

A'kilah Moore

Dean of Math & Sciences

Tomi Adams
Science Lab
Coordinator

Anthony Pankiewicz Science Lab Coordinator

Jennifer Fay
Science Lab Tech II

Steven Goldenberg Science Lab Tech II

Sebastian Enea
Instructional
Assistant (ETEC/PTEC)

BethAnn Robertson Sr. Office Assistant (Nursing)

Abigail Duldulao **Administrative Asst.**(Math)

Clint Ryan

Math Lab

Coordinator

Vacant

Math Lab

Coordinator

Carol Love *Math Lab Coordinator* (*BTWD*)

### **Biological Sciences**

Durwynne Hsieh *Physiology* 

> Mark Lewis Biology

Danielle Liubicich

Biology

Jancy Rickman
Biology/Physiology

Denise Speer Physiology

Sharo