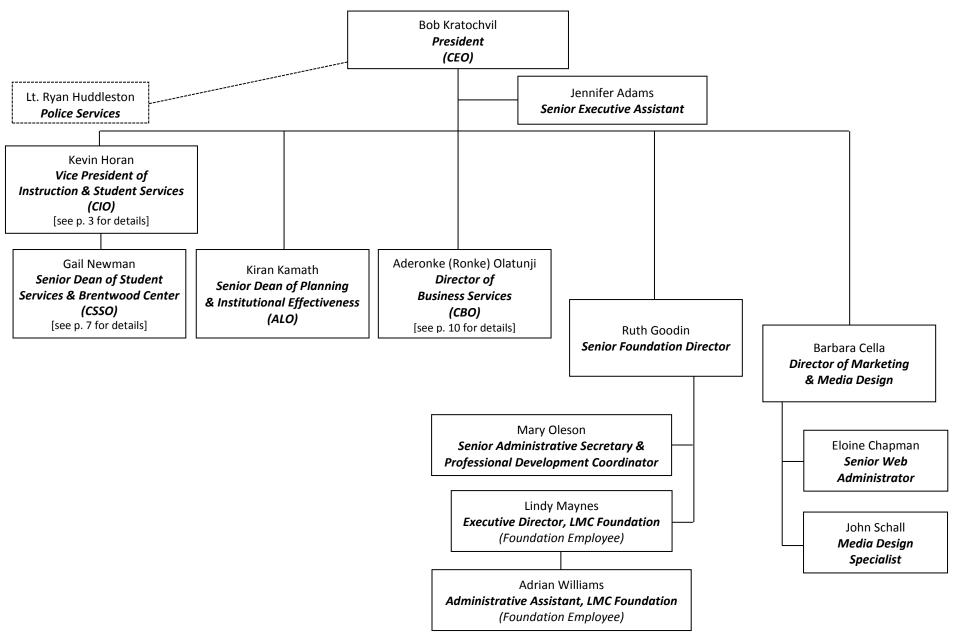

#### **ADMINISTRATION**





# PRESIDENT'S OFFICE, DIRECT REPORTS & CABINET





## **OFFICE OF INSTRUCTION**





## **CAREER TECHNICAL EDUCATION & SOCIAL SCIENCES**





### **MATH & SCIENCES**

A'kilah Moore

Dean of Math & Sciences

Tomi Adams
Science Lab
Coordinator

Anthony Pankiewicz Science Lab Coordinator

Jennifer Fay
Science Lab Tech II

Steven Goldenberg Science Lab Tech II

Sebastian Enea
Instructional
Assistant (ETEC/PTEC)

BethAnn Robertson Sr. Office Assistant (Nursing)

Abigail Duldulao **Administrative Asst.**(Math)

Clint Ryan

Math Lab

Coordinator

Vacant

Math Lab

Coordinator

Carol Love *Math Lab Coordinator* (*BTWD*)

### **Biological Sciences**

Durwynne Hsieh *Physiology* 

> Mark Lewis Biology

Danielle Liubicich

Biology

Jancy Rickman
Biology/Physiology

Denise Speer Physiology

Sharon Wellbrook Biology

#### **Physical Sciences**

Jea