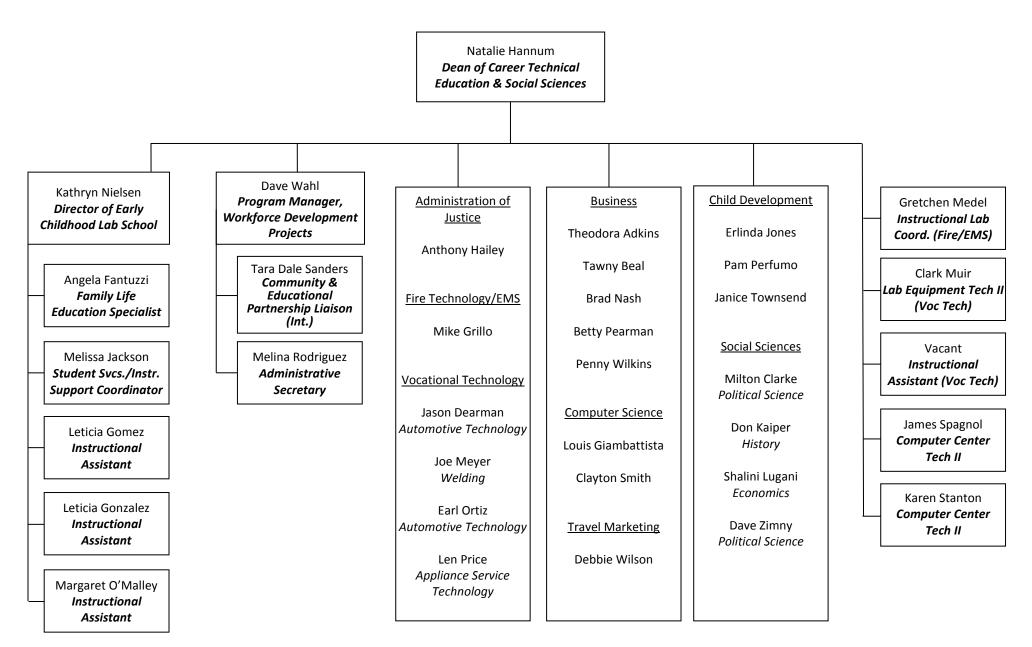

#### **ADMINISTRATION**





# PRESIDENT'S OFFICE, DIRECT REPORTS & CABINET





## **OFFICE OF INSTRUCTION**





## **CAREER TECHNICAL EDUCATION & SOCIAL SCIENCES**





### **MATH & SCIENCES**

A'kilah Moore

Dean of Math & Sciences

Tomi Adams
Science Lab
Coordinator

Anthony Pankiewicz Science Lab Coordinator

Jennifer Fay
Science Lab Tech II

Steven Goldenberg Science Lab Tech II

Sebastian Enea
Instructional
Assistant (ETEC/PTEC)

BethAnn Robertson Sr. Office Assistant (Nursing)

Abigail Duldulao **Administrative Asst.**(Math)

Clint Ryan

Math Lab

Coordinator

Vacant

Math Lab

Coordinator

Carol Love *Math Lab Coordinator* (*BTWD*)

### **Biological Sciences**

Durwynne Hsieh *Physiology* 

> Mark Lewis Biology

Danielle Liubicich

Biology

Jancy Rickman
Biology/Physiology

Denise Speer Physiology

Sharon Wellbrook Biology

#### **Physical Sciences**

Jeanne Bonner *Physics* 

Scott Cabral Astronomy

Kurt Crowder Engineering

Dennis Gravert Che