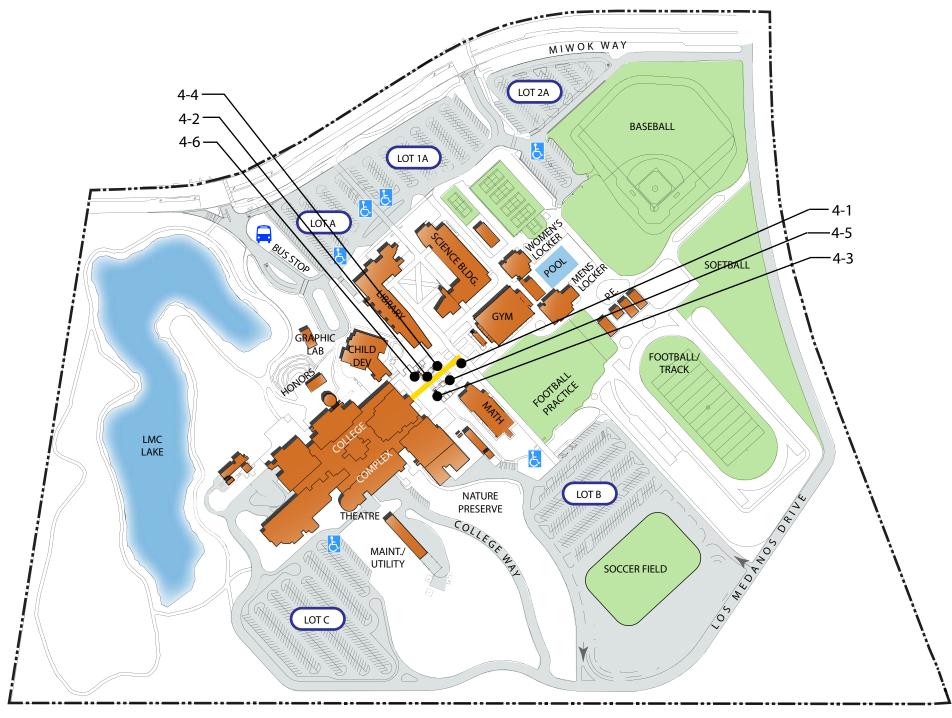

# 4 - 1 Walk

Feature Priority: 1

#### Regrade surface

\$1,000

Notes: Running slope on walk is 5.1%-9.5% (5% max) for a distance of 93'. Cross slope is

21.%-3.8% (2% max) for a distance or 93'.

State: 1133B.7.1.3, 1133B.7.3

Federal: 4.3.7 Action Priority: S

## 4 - 2 Walk

Feature Priority: 1

#### Replace or reorient grate

\$500

Notes: Gratings have openings 3/4" (1/2" max) wide in one direction. Gratings are not

positioned so the longest dimension of openings is perpendicular to the

predominant path of travel.

State: 1124B.4, 1133B.7.2

Federal: 4.5.4 Action Priority: S

#### Regrade surface

\$1,000

Notes: Cross slope within 6' of drain is 3.0%-3.7% (2% max).

State: 1133B.7.1.3

Federal: 4.3.7 Action Priority: S

Route #1 - Los Medanos Campus

**Exterior** 

4 - 3 Walk Feature Priority: 1

Repair surface \$200

Notes: Uneven surface has a depth of 1" (1/4" max) for a 6-1/4" gap.

State: 1133B.7.4 Federal: 4.5.2 Action Priority: S

34 - 1 Fixed Bench

Feature Priority: 4

Provide accessible fixed bench