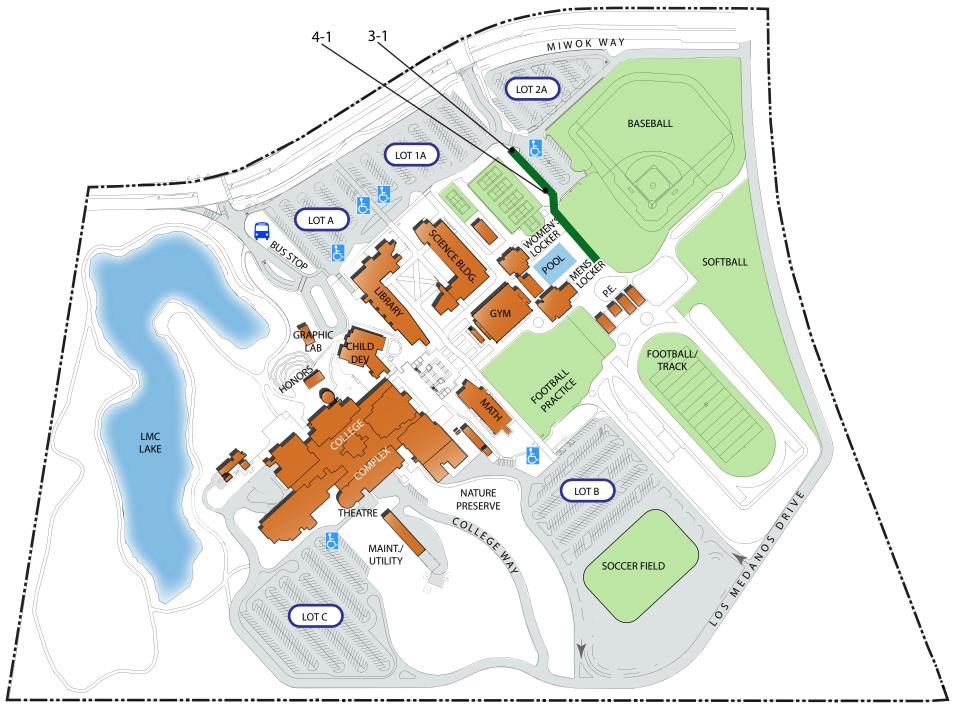

# 4 - 1 Walk

Feature Priority: 1

#### Regrade surface

\$1,000

Notes: Running slope on walk is 5.1%-9.5% (5% max) for a distance of 93'. Cross slope is

21.%-3.8% (2% max) for a distance or 93'.

State: 1133B.7.1.3, 1133B.7.3

Federal: 4.3.7 Action Priority: S

**Exterior** 

**4 - 1 Walk** Feature Priority: 1

Regrade surface

Notes: Cross slope where walk intersects curb ramp was recorded at 6.2% (2% max.)

State: 1133B.7.1.3

Federal: 4.3.7 Action Priority: S

Widen walk \$1,000