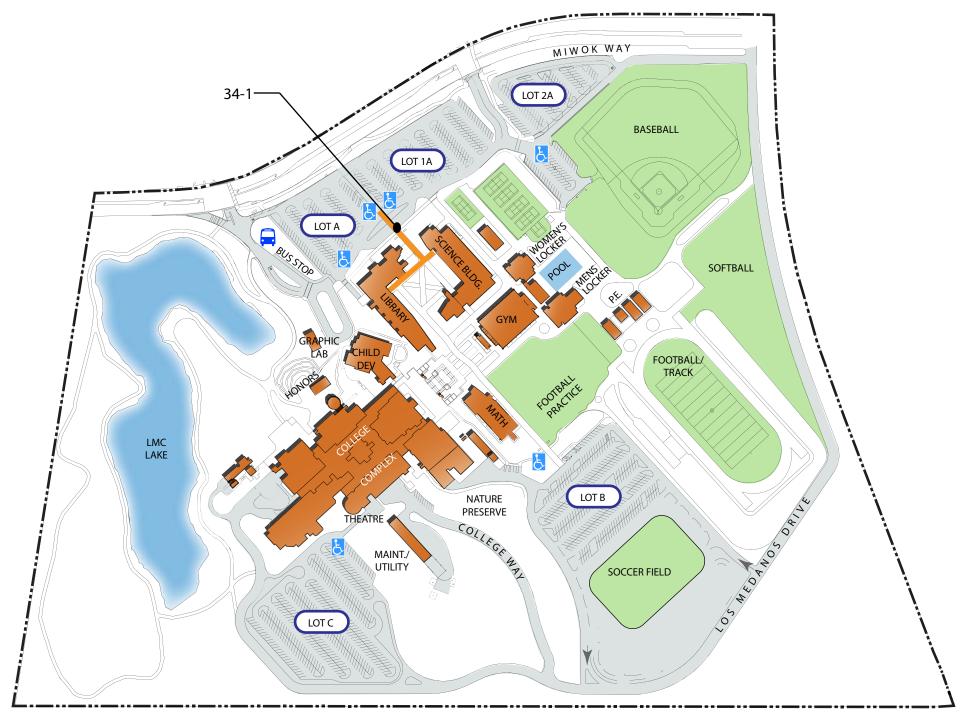

# 34 - 1 Fixed Bench

Feature Priority: 4

### Provide accessible fixed bench

\$1,500

Notes: Fixed bench under pergola does not provide back support and does no have at

least one armrest.

State: -Federal: -

Action Priority: S