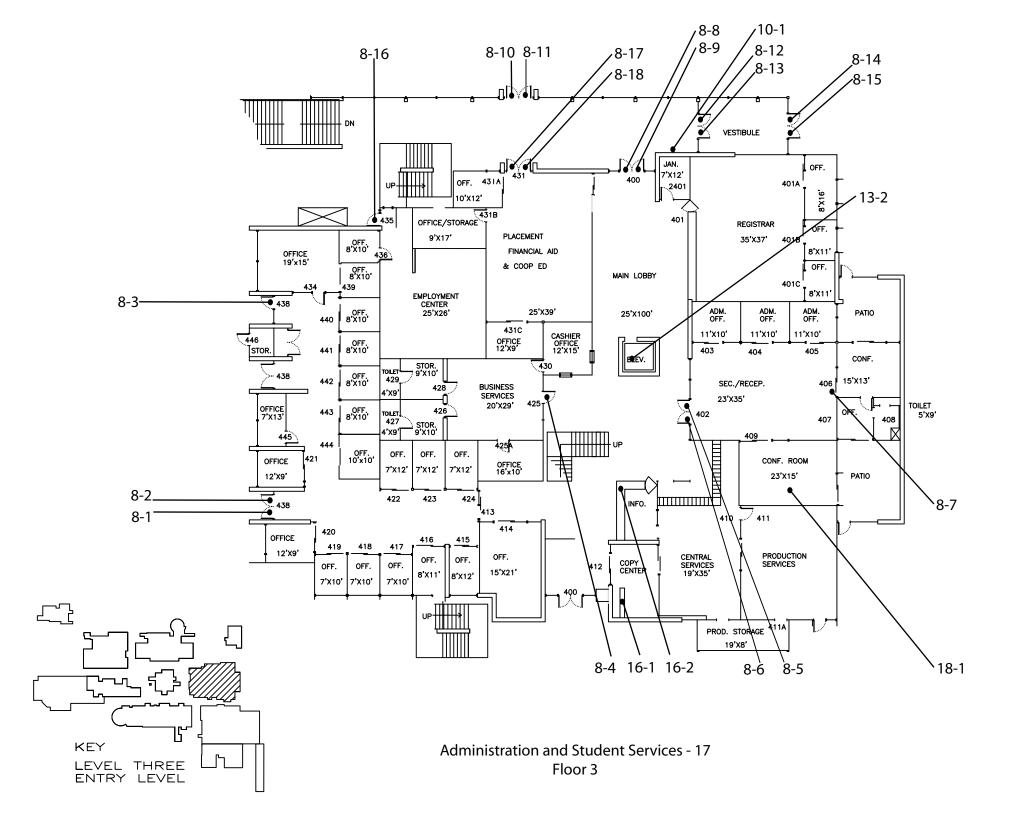

Federal: 4.3.7 Action Priority: S

College Complex - Admin Student Services 17

| Floor 3                                           |                     |
|---------------------------------------------------|---------------------|
| 8 - 1 Door/Gate                                   | Feature Priority: 2 |
| Enlarge door opening                              | \$1,000             |
| Notes: Width of clear opening is 29" (32" min)    |                     |
| State: 1133B.2.2, 1133B.2.3                       |                     |
| Federal: 4.13.5                                   |                     |
| Action Priority: S                                |                     |
| Adjust door closer                                | \$50                |
| Notes: Operating effort is 14 lbs. (5 lbs. max.)  |                     |
| State: 1133B.2.5                                  |                     |
| Federal: 4.13.11                                  |                     |
| Action Priority: M                                |                     |
| Provide or modify door kickplate                  | \$250               |
| Notes: Kick plate is 7-1/2" (10" min) high.       |                     |
| State: 1133B.2.6                                  |                     |
| Federal: -                                        |                     |
| Action Priority: M                                |                     |
| 8 - 2 Door/Gate                                   | Feature Priority: 2 |
| Enlarge door opening                              | \$1,000             |
| Notes: Width of clear opening is 29" (32" min)    |                     |
| State: 1133B.2.2, 1133B.2.3                       |                     |
| Federal: 4.13.5                                   |                     |
| Action Priority: S                                |                     |
| Adjust door closer                                | \$50                |
| Notes: Operating effort is 15 lbs. (5 lbs. max.)  |                     |
| State: 1133B.2.5                                  |                     |
| Federal: 4.13.11                                  |                     |
| Action Priority: M                                |                     |
| Provide or modify door kickplate                  | \$250               |
| Notes: Kick plate is 7-1/2" (10" min) high.       |                     |
| State: 1133B.2.6                                  |                     |
| Federal: -                                        |                     |
| Action Priority: S                                |                     |
| Install or modify permanent room signs            | \$250               |
| Notes: An exit sign with Braille is not provided. |                     |
| State: -                                          |                     |
| Federal: 1117B.5.7, 4.30.6                        |                     |
| Action Priority: M                                |                     |
|                                                   |                     |