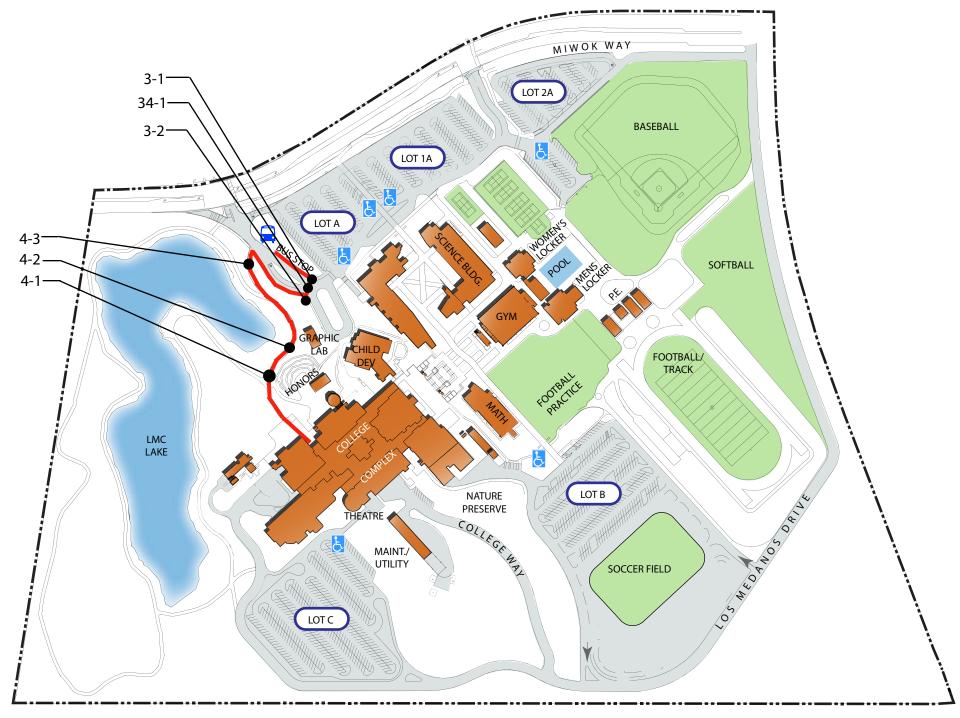

Path of Travel Route #1

Route #1 - Los Medanos Campus

# **3 - 1** Curb Ramp Feature Priority: 1

## Install, replace or modify curb ramp

\$2,000

Notes: Top of ramp is 47"(48" min), as a result slope is 9.5% (8.33% max).

State: 1127B.5 #3

Federal: 4.7.5 Action Priority: S

### Provide surface texturing

\$500

Notes: Surface material does not contrast with surrounding sidewalks.

State: 1127B.5 #5

Federal: -

Action Priority: S

## 3 - 2 Curb Ramp

Feature Priority: 1

### Install, replace or modify curb ramp

\$2,000

Notes: Top of ramp is 47"(48" min), as a result slope is 8.6% (8.33% max).

State: 1127B.5 #3

Federal: 4.7.5 Action Priority: S

# 4 - 1 Walk

Feature Priority: 1

#### Regrade surface

\$1,000

Notes: Running slope on walk is 5.1%-9.5% (5% max) for a distance of 93'. Cross slope is

21.%-3.8% (2% max) for a distance or 93'.

State: 1133B.7.1.3, 1133B.7.3

Federal: 4.3.7 Action Priority: S

## 4 - 2 Walk

Feature Priority: 1

#### Replace or reorient grate

\$500

Notes: Gratings have openings 3/4" (1/2" max) wide in one direction. Gratings are not

positioned so the longest dimension of openings is perpendicular to the

predominant path of travel.

State: 1124B.4, 1133B.7.2

Federal: 4.5.4 Action Priority: S

#### Regrade surface

\$1,000

Notes: Cross slope within 6' of drain is 3.0%-3.7% (2% max).

State: 1133B.7.1.3

Federal: 4.3.7 Action Priority: S

Route #1 - Los Medanos Campus

**Exterior** 

4 - 3 Walk Feature Priority: 1

Repair surface \$200

Notes: Uneven surface has a depth of 1" (1/4" max) for a 6-1/4" gap.

State: 1133B.7.4 Federal: 4.5.2 Action Priority: S

34 - 1 Fixed Bench

Feature Priority: 4

Provide accessible fixed bench

\$3,000

Notes: The 2 benches at the bus stop do not provide at least one armrest on either bench.

The front edge height of seat is 15" (17"-19" max) above the floor.

State: -Federal: -

Action Priority: S

Route #2 - Los Medanos Campus