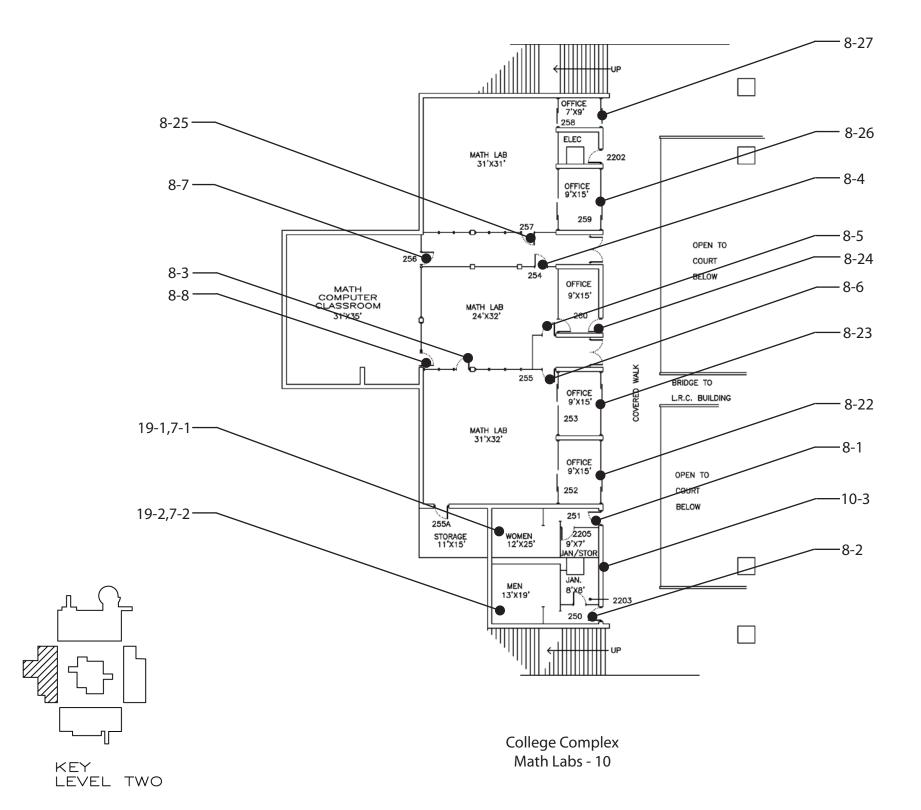

- 1 College Complex Common Areas
- 2 College Complex Computer Repair, Classrooms and Math Lab
- 3 College Complex Reading and Writing Center
- 6 Graphic Arts Lab
- 7 College Complex Classrooms, Astro Lecture, Social Science and Travel
- 8 College Complex Business Labs
- 9 College Complex Language Arts, Classrooms and Reading Room
- 10 College Complex Math Labs
- 12/13 Child Study Center
- 14 Office of Instructions
- 15 College Complex Kitchen, Dining, Bookstore