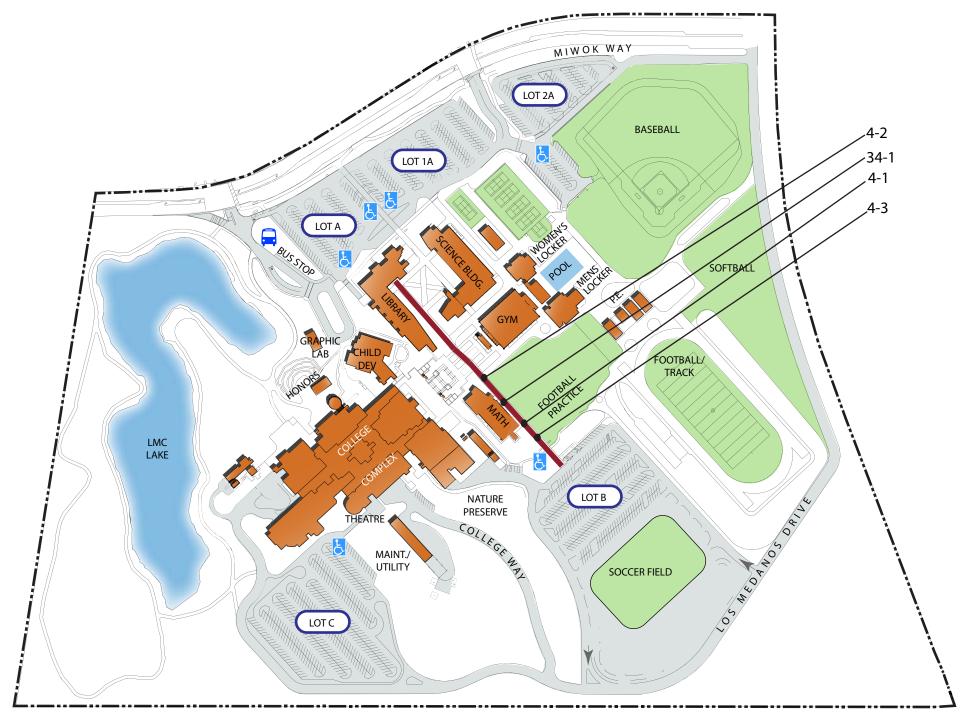

**Exterior** 

**4 - 1 Walk** Feature Priority: 1

Regrade surface

Notes: Cross slope where walk intersects curb ramp was recorded at 6.2% (2% max.)

State: 1133B.7.1.3

Federal: 4.3.7 Action Priority: S

Widen walk \$1,000

Notes: Width of walk recorded at 44" near curb ramp.

State: 1133B.7.1 Federal: 4.3.3 Action Priority: S

**4 - 2** Walk Feature Priority: 1

Regrade surface \$1,000

Notes: Cross slope along walkway near benches recorded between 2.1% - 2.4% (2% max.)

for approximately 12'

State: 1133B.7.1.3

Federal: 4.3.7 Action Priority: S

4 - 3 Walk Feature Priority: 1

Regrade surface \$1,000

Notes: Running slope near entry to Planetarium was recorded between 5.6% and 6.2%

(5% max) for a distance of approximately 15' between grooved markings.

State: 1133B.7.3 Federal: 4.3.7 Action Priority: S

**34 - 1** Fixed Bench Feature Priority: 4

Provide accessible fixed bench \$4,500

Notes: Benches along walkway to Childcare Center (3) does not have back support of

armrests.

State: -Federal: -

Action Priority: S

\$1,000

Route #3 - Los Medanos Campus

| Exterior           |                                                           |                                             |
|--------------------|-----------------------------------------------------------|---------------------------------------------|
| 34 - 2             | Fixed Bench                                               | Feature Priority: 4                         |
| Provide            | accessible fixed bench                                    | \$3,000                                     |
| Notes:             | Benches niched in railed walkway (2) was recorded at 16". | do not have armrests and front edge of seat |
| State:<br>Federal: | -                                                         |                                             |
| Action P           | riority: S                                                |                                             |