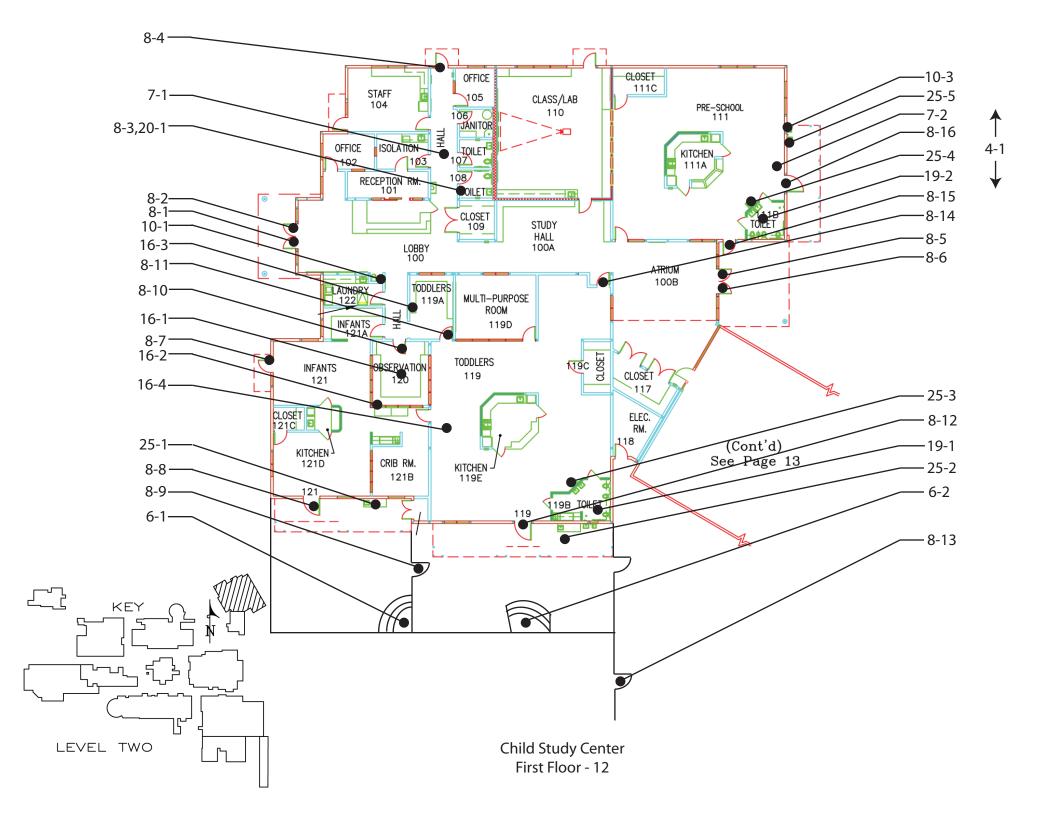

- 1 College Complex Common Areas
- 2 College Complex Computer Repair, Classrooms and Math Lab
- 3 College Complex Reading and Writing Center
- 6 Graphic Arts Lab
- 7 College Complex Classrooms, Astro Lecture, Social Science and Travel
- 8 College Complex Business Labs
- 9 College Complex Language Arts, Classrooms and Reading Room
- 10 College Complex Math Labs
- 12/13 Child Study Center
- 14 Office of Instructions
- 15 College Complex Kitchen, Dining, Bookstore