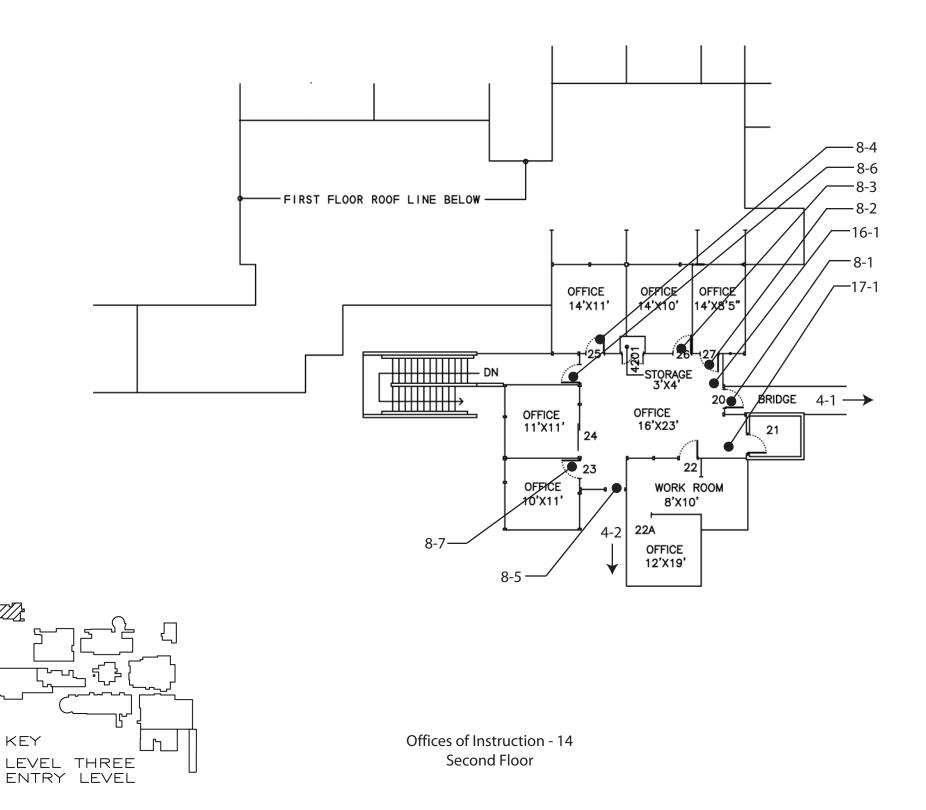

Federal: 4.3.7 Action Priority: S

College Complex - Admin Student Services 17

| Floor 3                                           |                     |
|---------------------------------------------------|---------------------|
| 8 - 1 Door/Gate                                   | Feature Priority: 2 |
| Enlarge door opening                              | \$1,000             |
| Notes: Width of clear opening is 29" (32" min)    |                     |
| State: 1133B.2.2, 1133B.2.3                       |                     |
| Federal: 4.13.5                                   |                     |
| Action Priority: S                                |                     |
| Adjust door closer                                | \$50                |
| Notes: Operating effort is 14 lbs. (5 lbs. max.)  |                     |
| State: 1133B.2.5                                  |                     |
| Federal: 4.13.11                                  |                     |
| Action Priority: M                                |                     |
| Provide or modify door kickplate                  | \$250               |
| Notes: Kick plate is 7-1/2" (10" min) high.       |                     |
| State: 1133B.2.6                                  |                     |
| Federal: -                                        |                     |
| Action Priority: M                                |                     |
| 8 - 2 Door/Gate                                   | Feature Priority: 2 |
| Enlarge door opening                              | \$1,000             |
| Notes: Width of clear opening is 29" (32" min)    |                     |
| State: 1133B.2.2, 1133B.2.3                       |                     |
| Federal: 4.13.5                                   |                     |
| Action Priority: S                                |                     |
| Adjust door closer                                | \$50                |
| Notes: Operating effort is 15 lbs. (5 lbs. max.)  |                     |
| State: 1133B.2.5                                  |                     |
| Federal: 4.13.11                                  |                     |
| Action Priority: M                                |                     |
| Provide or modify door kickplate                  | \$250               |
| Notes: Kick plate is 7-1/2" (10" min) high.       |                     |
| State: 1133B.2.6                                  |                     |
| Federal: -                                        |                     |
| Action Priority: S                                |                     |
| Install or modify permanent room signs            | \$250               |
| Notes: An exit sign with Braille is not provided. |                     |
| State: -                                          |                     |
| Federal: 1117B.5.7, 4.30.6                        |                     |
| Action Priority: M                                |                     |
|                                                   |                     |

Floor 3 2/2/2009 College Complex - Admin Student Services 17

| Feature Priority: 2 |
|---------------------|
| \$1,000             |
|                     |
|                     |
|                     |
|                     |
| \$50                |
|                     |
|                     |
|                     |
|                     |
| \$250               |
|                     |
|                     |
|                     |
|                     |
| Feature Priority: 2 |
| \$50                |
|                     |
|                     |
|                     |
|                     |
| \$250               |
|                     |
|                     |
|                     |
|                     |
|                     |

| Floor 3                                            |                     |
|----------------------------------------------------|---------------------|
| 8 - 5 Door/Gate                                    | Feature Priority: 2 |
| Adjust door closer                                 | \$50                |
| Notes: Operating effort is 10 lbs. (5 lbs. max.)   |                     |
| State: 1133B.2.5                                   |                     |
| Federal: 4.13.11                                   |                     |
| Action Priority: M                                 |                     |
| Provide or modify door kickplate                   | \$250               |
| Notes: Kick plate is 7-3/4" (10" min) high.        |                     |
| State: 1133B.2.6                                   |                     |
| Federal: -                                         |                     |
| Action Priority: M                                 |                     |
| 8 - 6 Door/Gate                                    | Feature Priority: 2 |
| Adjust door closer                                 | \$50                |
| Notes: Operating effort is 10 lbs. (5 lbs. max.)   |                     |
| State: 1133B.2.5                                   |                     |
| Federal: 4.13.11                                   |                     |
| Action Priority: M                                 |                     |
| Provide or modify door kickplate                   | \$250               |
| Notes: Kick plate is 7-3/4" (10" min) high.        |                     |
| State: 1133B.2.6                                   |                     |
| Federal: -                                         |                     |
| Action Priority: M                                 |                     |
| 8 - 7 Door/Gate                                    | Feature Priority: 2 |
| Enlarge door opening                               | \$1,000             |
| Notes: Width of clear opening is 30-1/2" (32" min) |                     |
| State: 1133B.2.2, 1133B.2.3                        |                     |
| Federal: 4.13.5                                    |                     |
| Action Priority: S                                 |                     |

College Complex - Admin Student Services 17

| 8 - 8 Door/Gate                                   | Feature Priority: 2 |
|---------------------------------------------------|---------------------|
| Enlarge door opening                              | \$1,000             |
| Notes: Width of clear opening is 29" (32" min)    |                     |
| State: 1133B.2.2, 1133B.2.3                       |                     |
| Federal: 4.13.5                                   |                     |
| Action Priority: S                                |                     |
| Adjust door closer                                | \$50                |
| Notes: Operating effort is 14 lbs. (5 lbs. max.)  |                     |
| State: 1133B.2.5                                  |                     |
| Federal: 4.13.11                                  |                     |
| Action Priority: M                                |                     |
| Provide or modify door kickplate                  | \$250               |
| Notes: Kick plate is 7-1/2" (10" min) high.       |                     |
| State: 1133B.2.6                                  |                     |
| Federal: -                                        |                     |
| Action Priority: M                                |                     |
| Install or modify permanent room signs            | \$250               |
| Notes: An exit sign with Braille is not provided. |                     |
| State: -                                          |                     |
| Federal: 1117B.5.7, 4.30.6                        |                     |
| Action Priority: M                                |                     |
| 8 - 9 Door/Gate                                   | Feature Priority: 2 |
| Enlarge door opening                              | \$1,000             |
| Notes: Width of clear opening is 29" (32" min)    |                     |
| State: 1133B.2.2, 1133B.2.3                       |                     |
| Federal: 4.13.5                                   |                     |
| Action Priority: S                                |                     |
| Adjust door closer                                | \$50                |
| Notes: Operating effort is 14 lbs. (5 lbs. max.)  | · ·                 |
| State: 1133B.2.5                                  |                     |
| Federal: 4.13.11                                  |                     |
| Action Priority: M                                |                     |
| Provide or modify door kickplate                  | \$250               |
| Notes: Kick plate is 7-1/2" (10" min) high.       | <b>420</b>          |
| State: 1133B.2.6                                  |                     |
| DIGIG. I IOOD.Z.O                                 |                     |
| Federal: -                                        |                     |

| Floor 3                                                                                                                                                                                                                                                                                                                          |                          |
|----------------------------------------------------------------------------------------------------------------------------------------------------------------------------------------------------------------------------------------------------------------------------------------------------------------------------------|--------------------------|
| 8 - 10 Door/Gate                                                                                                                                                                                                                                                                                                                 | Feature Priority: 2      |
| Adjust door closer                                                                                                                                                                                                                                                                                                               | \$50                     |
| Notes: Operating effort is 13 lbs. (5 lbs. max.)                                                                                                                                                                                                                                                                                 |                          |
| State: 1133B.2.5                                                                                                                                                                                                                                                                                                                 |                          |
| Federal: 4.13.11                                                                                                                                                                                                                                                                                                                 |                          |
| Action Priority: M                                                                                                                                                                                                                                                                                                               |                          |
| Provide or modify door kickplate                                                                                                                                                                                                                                                                                                 | \$250                    |
| Notes: Kick plate is 7-1/2" (10" min) high.                                                                                                                                                                                                                                                                                      |                          |
| State: 1133B.2.6                                                                                                                                                                                                                                                                                                                 |                          |
| Federal: -                                                                                                                                                                                                                                                                                                                       |                          |
| Action Priority: M                                                                                                                                                                                                                                                                                                               |                          |
| Enlarge door opening                                                                                                                                                                                                                                                                                                             | \$1,000                  |
| Notes: Width of clear opening is 30" (32" min).                                                                                                                                                                                                                                                                                  |                          |
| State: 1133B.2.2, 1133B.2.3                                                                                                                                                                                                                                                                                                      |                          |
| Federal: 4.13.5                                                                                                                                                                                                                                                                                                                  |                          |
|                                                                                                                                                                                                                                                                                                                                  |                          |
| Action Priority: S                                                                                                                                                                                                                                                                                                               |                          |
| Action Priority: S  8 - 11 Door/Gate                                                                                                                                                                                                                                                                                             | Feature Priority: 2      |
|                                                                                                                                                                                                                                                                                                                                  | Feature Priority: 2 \$50 |
| 8 - 11 Door/Gate                                                                                                                                                                                                                                                                                                                 | •                        |
| 8 - 11 Door/Gate Adjust door closer                                                                                                                                                                                                                                                                                              | •                        |
| 8 - 11 Door/Gate  Adjust door closer  Notes: Operating effort is 15 lbs. (5 lbs. max.)                                                                                                                                                                                                                                           | •                        |
| Adjust door closer  Notes: Operating effort is 15 lbs. (5 lbs. max.)  State: 1133B.2.5                                                                                                                                                                                                                                           | •                        |
| Adjust door closer  Notes: Operating effort is 15 lbs. (5 lbs. max.)  State: 1133B.2.5  Federal: 4.13.11                                                                                                                                                                                                                         | •                        |
| Adjust door closer  Notes: Operating effort is 15 lbs. (5 lbs. max.)  State: 1133B.2.5  Federal: 4.13.11  Action Priority: M                                                                                                                                                                                                     | \$50                     |
| Adjust door closer  Notes: Operating effort is 15 lbs. (5 lbs. max.)  State: 1133B.2.5  Federal: 4.13.11  Action Priority: M  Provide or modify door kickplate                                                                                                                                                                   | \$50                     |
| Adjust door closer  Notes: Operating effort is 15 lbs. (5 lbs. max.)  State: 1133B.2.5  Federal: 4.13.11  Action Priority: M  Provide or modify door kickplate  Notes: Kick plate is 7-1/2" (10" min) high.                                                                                                                      | \$50                     |
| Adjust door closer  Notes: Operating effort is 15 lbs. (5 lbs. max.)  State: 1133B.2.5  Federal: 4.13.11  Action Priority: M  Provide or modify door kickplate  Notes: Kick plate is 7-1/2" (10" min) high.  State: 1133B.2.6                                                                                                    | \$50                     |
| Adjust door closer  Notes: Operating effort is 15 lbs. (5 lbs. max.)  State: 1133B.2.5  Federal: 4.13.11  Action Priority: M  Provide or modify door kickplate  Notes: Kick plate is 7-1/2" (10" min) high.  State: 1133B.2.6  Federal: -                                                                                        | \$50                     |
| Adjust door closer  Notes: Operating effort is 15 lbs. (5 lbs. max.)  State: 1133B.2.5 Federal: 4.13.11 Action Priority: M  Provide or modify door kickplate  Notes: Kick plate is 7-1/2" (10" min) high.  State: 1133B.2.6 Federal: - Action Priority: M                                                                        | \$50<br>\$250            |
| Adjust door closer  Notes: Operating effort is 15 lbs. (5 lbs. max.)  State: 1133B.2.5  Federal: 4.13.11  Action Priority: M  Provide or modify door kickplate  Notes: Kick plate is 7-1/2" (10" min) high.  State: 1133B.2.6  Federal: -  Action Priority: M  Enlarge door opening                                              | \$50<br>\$250            |
| Adjust door closer  Notes: Operating effort is 15 lbs. (5 lbs. max.)  State: 1133B.2.5 Federal: 4.13.11 Action Priority: M  Provide or modify door kickplate  Notes: Kick plate is 7-1/2" (10" min) high.  State: 1133B.2.6 Federal: - Action Priority: M  Enlarge door opening  Notes: Width of clear opening is 30" (32" min). | \$50<br>\$250            |

| Floor 3 8 - 12 Door/Gate                                                                                                                                                                                                                                                                | Feature Priority: 2 |
|-----------------------------------------------------------------------------------------------------------------------------------------------------------------------------------------------------------------------------------------------------------------------------------------|---------------------|
| Enlarge door opening                                                                                                                                                                                                                                                                    | \$1,000             |
| Notes: Width of clear opening is 29" (32" min)                                                                                                                                                                                                                                          | Ψ1,000              |
| State: 1133B.2.2, 1133B.2.3                                                                                                                                                                                                                                                             |                     |
| Federal: 4.13.5                                                                                                                                                                                                                                                                         |                     |
| Action Priority: S                                                                                                                                                                                                                                                                      |                     |
| Adjust door closer                                                                                                                                                                                                                                                                      | \$50                |
| Notes: Operating effort is 15 lbs. (5 lbs. max.)                                                                                                                                                                                                                                        |                     |
| State: 1133B.2.5                                                                                                                                                                                                                                                                        |                     |
| Federal: 4.13.11                                                                                                                                                                                                                                                                        |                     |
| Action Priority: M                                                                                                                                                                                                                                                                      |                     |
| Provide or modify door kickplate                                                                                                                                                                                                                                                        | \$250               |
| Notes: Kick plate is 7-1/2" (10" min) high.                                                                                                                                                                                                                                             | ,                   |
| State: 1133B.2.6                                                                                                                                                                                                                                                                        |                     |
| Federal: -                                                                                                                                                                                                                                                                              |                     |
| Action Priority: M                                                                                                                                                                                                                                                                      |                     |
| Install or modify permanent room signs                                                                                                                                                                                                                                                  | \$250               |
| Notes: An exit sign with Braille is not provided.                                                                                                                                                                                                                                       |                     |
| State: -                                                                                                                                                                                                                                                                                |                     |
| Federal: 1117B.5.7, 4.30.6                                                                                                                                                                                                                                                              |                     |
| Action Priority: M                                                                                                                                                                                                                                                                      |                     |
| 8 - 13 Door/Gate                                                                                                                                                                                                                                                                        | Feature Priority: 2 |
| Enlarge door opening                                                                                                                                                                                                                                                                    | \$1,000             |
|                                                                                                                                                                                                                                                                                         | ψ1,000              |
| Notes: Width of clear appains is 20" (32" min)                                                                                                                                                                                                                                          |                     |
|                                                                                                                                                                                                                                                                                         |                     |
| State: 1133B.2.2, 1133B.2.3                                                                                                                                                                                                                                                             |                     |
| State: 1133B.2.2, 1133B.2.3<br>Federal: 4.13.5                                                                                                                                                                                                                                          |                     |
| State: 1133B.2.2, 1133B.2.3 Federal: 4.13.5 Action Priority: S                                                                                                                                                                                                                          | ΦΕ(                 |
| State: 1133B.2.2, 1133B.2.3 Federal: 4.13.5 Action Priority: S Adjust door closer                                                                                                                                                                                                       | \$50                |
| State: 1133B.2.2, 1133B.2.3 Federal: 4.13.5 Action Priority: S  Adjust door closer Notes: Operating effort is 16 lbs. (5 lbs. max.)                                                                                                                                                     | \$50                |
| State: 1133B.2.2, 1133B.2.3 Federal: 4.13.5 Action Priority: S  Adjust door closer Notes: Operating effort is 16 lbs. (5 lbs. max.) State: 1133B.2.5                                                                                                                                    | \$50                |
| State: 1133B.2.2, 1133B.2.3 Federal: 4.13.5 Action Priority: S  Adjust door closer Notes: Operating effort is 16 lbs. (5 lbs. max.) State: 1133B.2.5 Federal: 4.13.11                                                                                                                   | \$50                |
| State: 1133B.2.2, 1133B.2.3 Federal: 4.13.5 Action Priority: S  Adjust door closer Notes: Operating effort is 16 lbs. (5 lbs. max.) State: 1133B.2.5 Federal: 4.13.11 Action Priority: M                                                                                                |                     |
| State: 1133B.2.2, 1133B.2.3 Federal: 4.13.5 Action Priority: S  Adjust door closer Notes: Operating effort is 16 lbs. (5 lbs. max.) State: 1133B.2.5 Federal: 4.13.11 Action Priority: M  Provide or modify door kickplate                                                              |                     |
| State: 1133B.2.2, 1133B.2.3 Federal: 4.13.5 Action Priority: S  Adjust door closer Notes: Operating effort is 16 lbs. (5 lbs. max.) State: 1133B.2.5 Federal: 4.13.11 Action Priority: M  Provide or modify door kickplate Notes: Kick plate is 7-1/2" (10" min) high.                  |                     |
| State: 1133B.2.2, 1133B.2.3 Federal: 4.13.5 Action Priority: S  Adjust door closer Notes: Operating effort is 16 lbs. (5 lbs. max.) State: 1133B.2.5 Federal: 4.13.11 Action Priority: M  Provide or modify door kickplate Notes: Kick plate is 7-1/2" (10" min) high. State: 1133B.2.6 |                     |
| State: 1133B.2.2, 1133B.2.3 Federal: 4.13.5 Action Priority: S  Adjust door closer Notes: Operating effort is 16 lbs. (5 lbs. max.) State: 1133B.2.5 Federal: 4.13.11 Action Priority: M  Provide or modify door kickplate Notes: Kick plate is 7-1/2" (10" min) high.                  | \$50<br>\$250       |

| Floor 3                                           |                     |
|---------------------------------------------------|---------------------|
| 8 - 14 Door/Gate                                  | Feature Priority: 2 |
| Enlarge door opening                              | \$1,000             |
| Notes: Width of clear opening is 30" (32" min)    |                     |
| State: 1133B.2.2, 1133B.2.3                       |                     |
| Federal: 4.13.5                                   |                     |
| Action Priority: S                                |                     |
| Adjust door closer                                | \$50                |
| Notes: Operating effort is 16 lbs. (5 lbs. max.)  |                     |
| State: 1133B.2.5                                  |                     |
| Federal: 4.13.11                                  |                     |
| Action Priority: M                                |                     |
| Provide or modify door kickplate                  | \$250               |
| Notes: Kick plate is 7-1/2" (10" min) high.       |                     |
| State: 1133B.2.6                                  |                     |
| Federal: -                                        |                     |
| Action Priority: M                                |                     |
| Install or modify permanent room signs            | \$250               |
| Notes: An exit sign with Braille is not provided. |                     |
| State: -                                          |                     |
| Federal: 1117B.5.7, 4.30.6                        |                     |
| Action Priority: M                                |                     |
| 8 - 15 Door/Gate                                  | Feature Priority: 2 |
| Enlarge door opening                              | \$1,000             |
| Notes: Width of clear opening is 30" (32" min)    | Ψ1,000              |
| State: 1133B.2.2, 1133B.2.3                       |                     |
| Federal: 4.13.5                                   |                     |
| Action Priority: S                                |                     |
| Adjust door closer                                | \$50                |
| Notes: Operating effort is 15 lbs. (5 lbs. max.)  |                     |
| State: 1133B.2.5                                  |                     |
| Federal: 4.13.11                                  |                     |
| Action Priority: M                                |                     |
| Provide or modify door kickplate                  | \$250               |
| Notes: Kick plate is 7-1/2" (10" min) high.       | Ψ230                |
| State: 1133B.2.6                                  |                     |
| State: 11336.2.0<br>Federal: -                    |                     |
| Action Priority: M                                |                     |
| - Colon Friends - In                              |                     |

College Complex - Admin Student Services 17

Floor 3

**8 - 16 Door/Gate** Feature Priority: 2

Enlarge door opening

Notes: Width of clear opening is 31" (32" min)

State: 1133B.2.2, 1133B.2.3

Federal: 4.13.5 Action Priority: S

**8 - 17 Door/Gate** Feature Priority: 2

Enlarge door opening

\$1.000

\$1,000

Notes: Width of clear opening is 31" (32" min).

State: 1133B.2.2, 1133B.2.3

Federal: 4.13.5 Action Priority: S

**8 - 18 Door/Gate** Feature Priority: 2

**Enlarge door opening** 

\$1,000

Notes: Width of clear opening is 31" (32" min).

State: 1133B.2.2, 1133B.2.3

Federal: 4.13.5 Action Priority: S

**8 - 19 Door/Gate** Feature Priority: 2

Install or modify permanent room signs

\$250

Notes: An exit sign with Braille is not provided.

State: -

Federal: 1117B.5.7, 4.30.6

Action Priority: M

**8 - 20 Door/Gate** Feature Priority: 2

Install or modify permanent room signs

\$250

Notes: An exit sign with Braille is not provided.

State: -

Federal: 1117B.5.7, 4.30.6

Action Priority: M

| Floor 3                                                 |                                                                                                                                                                                             |                                                     |
|---------------------------------------------------------|---------------------------------------------------------------------------------------------------------------------------------------------------------------------------------------------|-----------------------------------------------------|
| 10 - 1                                                  | Drinking Fountain                                                                                                                                                                           | Feature Priority: 3                                 |
| Provide                                                 | wing walls or texutred floor surface                                                                                                                                                        | \$300                                               |
| Notes:                                                  | Unit is not positioned in an alcove.                                                                                                                                                        |                                                     |
| State:                                                  | 1115B.4.6 #3                                                                                                                                                                                |                                                     |
| Federal:                                                | 4.15.5                                                                                                                                                                                      |                                                     |
| Action P                                                | riority: S                                                                                                                                                                                  |                                                     |
| Adjust v                                                | vater stream                                                                                                                                                                                | \$100                                               |
| Notes:                                                  | Bubbler directs water flow 1" (4" min) high.                                                                                                                                                |                                                     |
| State:                                                  | 1115B.4.6 #5                                                                                                                                                                                |                                                     |
| Federal:                                                | 4.15.3                                                                                                                                                                                      |                                                     |
| Action P                                                | riority: S                                                                                                                                                                                  |                                                     |
| Replace                                                 | or reposition drinking fountain                                                                                                                                                             | \$2,000                                             |
|                                                         |                                                                                                                                                                                             |                                                     |
| Notes:                                                  | Unit is not positioned in an alcove. Clear knee min). A "hi-lo" fountain is not provided. Bubble                                                                                            | •                                                   |
| Notes:<br>State:                                        | ·                                                                                                                                                                                           | •                                                   |
| State:                                                  | min). A "hi-lo" fountain is not provided. Bubble                                                                                                                                            | •                                                   |
| State:<br>Federal:                                      | min). A "hi-lo" fountain is not provided. Bubble 1115B.4.6 #1, 1115B.4.6 #2, 1115B.4.6 #4                                                                                                   | •                                                   |
| State:<br>Federal:                                      | min). A "hi-lo" fountain is not provided. Bubble 1115B.4.6 #1, 1115B.4.6 #2, 1115B.4.6 #4 4.1.6, 4.15.2, 4.15.5                                                                             | •                                                   |
| State:<br>Federal:<br>Action P                          | min). A "hi-lo" fountain is not provided. Bubble 1115B.4.6 #1, 1115B.4.6 #2, 1115B.4.6 #4 4.1.6, 4.15.2, 4.15.5 riority: S                                                                  | r height is 38-1/2" (36" max).                      |
| State:<br>Federal:<br>Action P                          | min). A "hi-lo" fountain is not provided. Bubble 1115B.4.6 #1, 1115B.4.6 #2, 1115B.4.6 #4 4.1.6, 4.15.2, 4.15.5 riority: S  Telephone                                                       | r height is 38-1/2" (36" max).  Feature Priority: 3 |
| State: Federal: Action P 11 - 1 Provide                 | min). A "hi-lo" fountain is not provided. Bubble 1115B.4.6 #1, 1115B.4.6 #2, 1115B.4.6 #4 4.1.6, 4.15.2, 4.15.5 riority: S  Telephone new phone equipment                                   | r height is 38-1/2" (36" max).  Feature Priority: 3 |
| State: Federal: Action P  11 - 1  Provide Notes: State: | min). A "hi-lo" fountain is not provided. Bubble 1115B.4.6 #1, 1115B.4.6 #2, 1115B.4.6 #4 4.1.6, 4.15.2, 4.15.5 riority: S  Telephone  new phone equipment  Volume control is not provided. | r height is 38-1/2" (36" max).  Feature Priority: 3 |