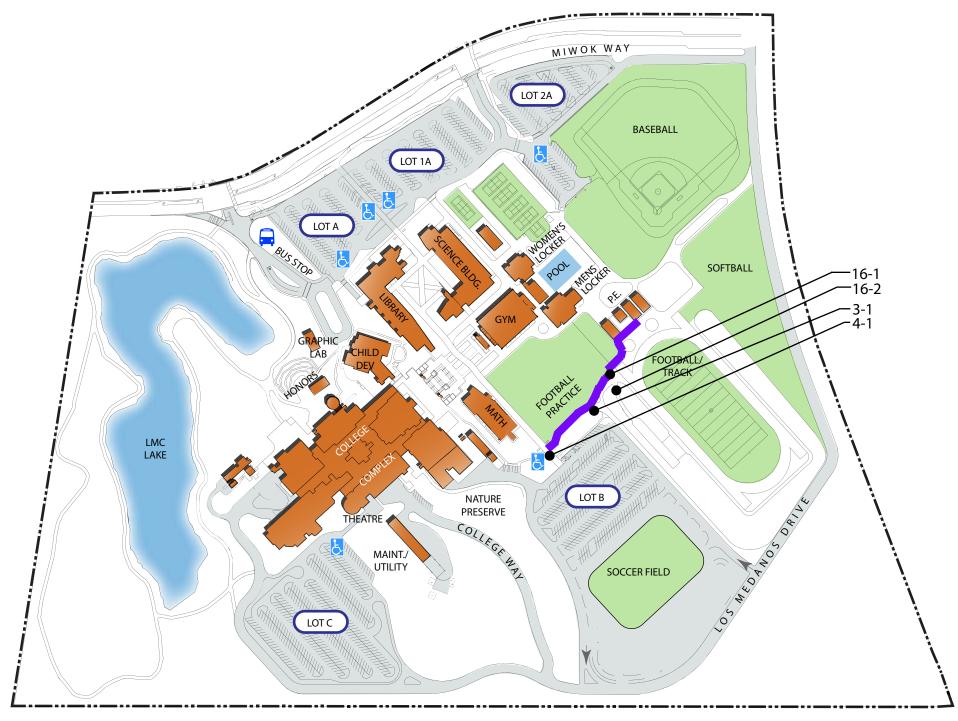

-----------------------------------|---------------------------------------------------------------------------------------------|
| 34 - 1                         | Fixed Bench                         | Feature Priority: 4                                                                         |
| Provide                        | accessible fixed bench              | \$6,000                                                                                     |
| Notes:                         | • •                                 | do not provide a full length back support or at at height is 19-1/2"(17"-19" max) for all 4 |
| State:<br>Federal:<br>Action F | -<br>: -<br>Priority: <none></none> |                                                                                             |



Path of Travel Route #9

Route #9 - Los Medanos Campus

**Exterior** 

**3 - 1** Curb Ramp Feature Priority: 1

Provide surface texturing

\$500

Notes: A 12" wide grooved border is not provided on the sidewalk surface.

State: 1127B.5 #6

Federal: 4.7.4

Action Priority: <none>

Provide or relocate crossing or curb markings

\$500

Notes: Ramp is not protected to prevent obstruction by parked vehicles.

State: 1129B.5 #1

Federal: 4.7.6

Action Priority: <none>

**4-1** Walk Feature Priority: 1

Regrade surface

Notes: Running slope is 5.9%(5% max). And cross slope is 2.5%(2% max).

State: 1133B.7.1.3

Federal: 4.3.7

Action Priority: <none>

16 - 1 Transaction Counter

Feature Priority: 3

Provide an accessible counter

\$1,000

\$1,000

Notes: Transaction counter height is 49"(36" max