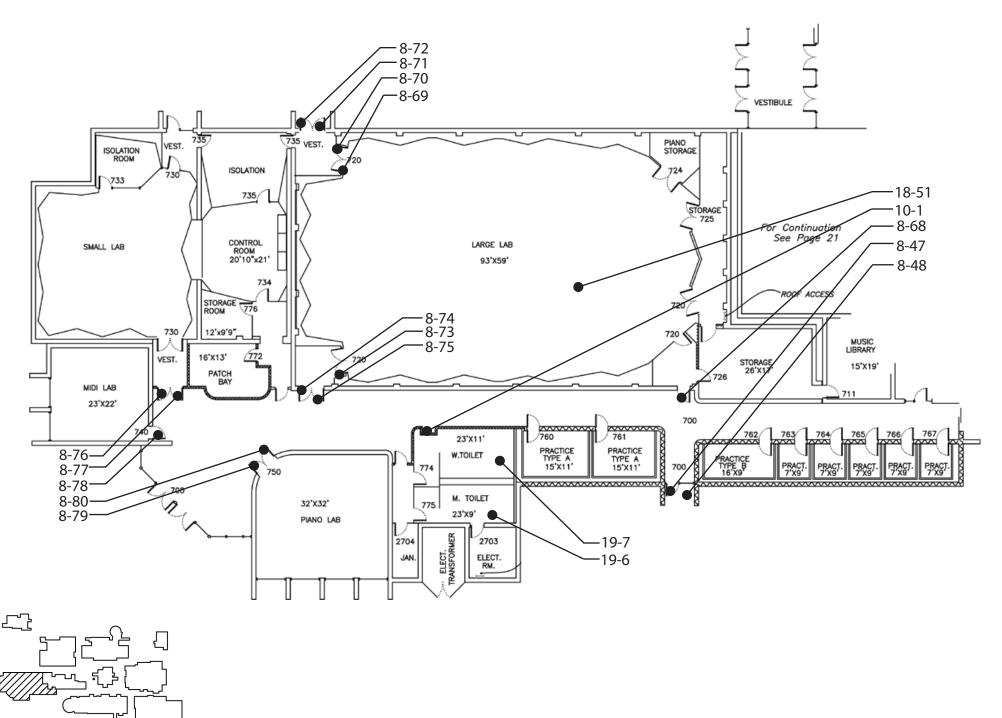

- 1 College Complex Common Areas
- 2 College Complex Computer Repair, Classrooms and Math Lab
- 3 College Complex Reading and Writing Center
- 6 Graphic Arts Lab
- 7 College Complex Classrooms, Astro Lecture, Social Science and Travel
- 8 College Complex Business Labs
- 9 College Complex Language Arts, Classrooms and Reading Room
- 10 College Complex Math Labs
- 12/13 Child Study Center
- 14 Office of Instructions
- 15 College Complex Kitchen, Dining, Bookstore