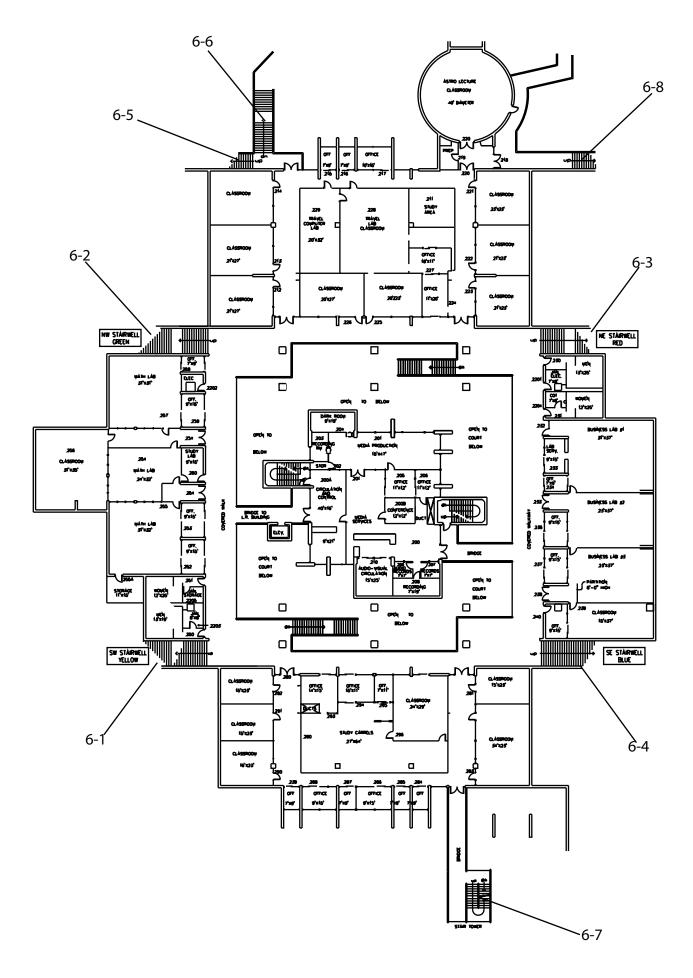

- 1 College Complex Common Areas
- 2 College Complex Computer Repair, Classrooms and Math Lab
- 3 College Complex Reading and Writing Center
- 6 Graphic Arts Lab
- 7 College Complex Classrooms, Astro Lecture, Social Science and Travel
- 8 College Complex Business Labs
- 9 College Complex Language Arts, Classrooms and Reading Room
- 10 College Complex Math Labs
- 12/13 Child Study Center
- 14 Office of Instructions
- 15 College Complex Kitchen, Dining, Bookstore

- 16 Science Labs
- 17 Administration and Student Services
- 18/19 Appliance Repair, Welding Lab, Small Engine Lab
- 20 Art, Cisco, Computer and Journalism Labs
- 21/22 Music Department
- 24 College Complex Nursing
- 26 Gym
- 27 Pool Equip Bldg and PE Storage Bldg
- 28 Women's Locker Building
- 29 Men's Locker Building
- 30 PE Classrooms Concessions and Restrooms
- 31 Library