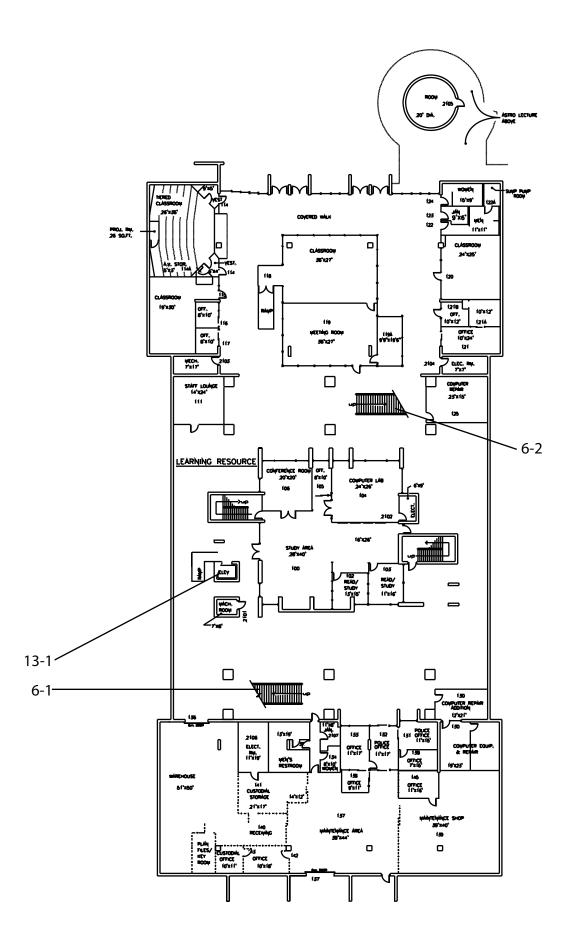

- 1 College Complex Common Areas
- 2 College Complex Computer Repair, Classrooms and Math Lab
- 3 College Complex Reading and Writing Center
- 6 Graphic Arts Lab
- 7 College Complex Classrooms, Astro Lecture, Social Science and Travel
- 8 College Complex Business Labs
- 9 College Complex Language Arts, Classrooms and Reading Room
- 10 College Complex Math Labs
- 12/13 Child Study Center
- 14 Office of Instructions
- 15 College Complex Kitchen, Dining, Bookstore

- 16 Science Labs
- 17 Administration and Student Services
- 18/19 Appliance Repair, Welding Lab, Small Engine Lab
- 20 Art, Cisco, Computer and Journalism Labs
- 21/22 Music Department
- 24 College Complex Nursing
- 26 Gym
- 27 Pool Equip Bldg and PE Storage Bldg
- 28 Women's Locker Building
- 29 Men's Locker Building
- 30 PE Classrooms Concessions and Restrooms
- 31 Library