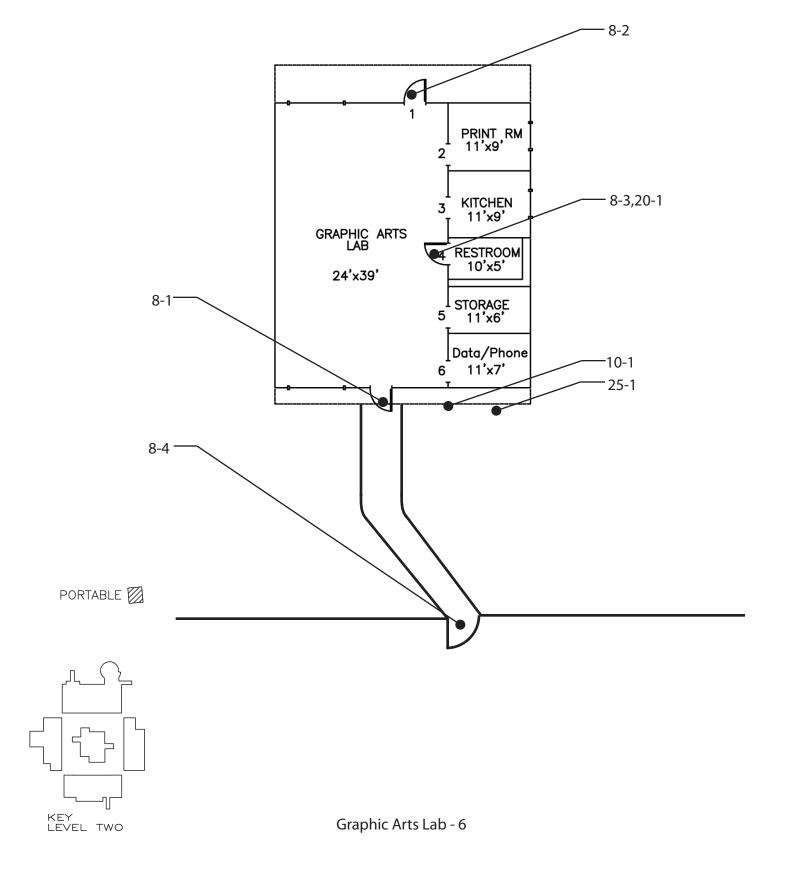

ity: 2 |
| Enlarge  | door opening                              | \$1,000             |
| Notes:   | Height of clear opening is 79" (80" min). |                     |
| State:   | 1008.11, 1133B.2.2                        |                     |
| Federal: | -                                         |                     |
| Action P | riority: L                                |                     |
| Replace  | or adjust door hardware                   | \$200               |
| Notes:   | Doorknob requires grasping and twisting.  |                     |
| State:   | 1133B.2.5.2                               |                     |
| Federal: | 4.13.9                                    |                     |
| Action P | riority: M                                |                     |



Graphic Arts Lab 6

**Exterior** 

**10 - 1 Drinking Fountain** Feature Priority: 3

Replace or reposition drinking fountain

\$2,000

Notes: "Hi-lo" fountain is not provided. Height is 18" (27" min) high.

State: 1115B.4.6 #1, 1115B.4.6 #2

Federal: 4.1.6, 4.15.5 Action Priority: S

**25 - 1 Kitchen** Feature Priority: 3

Modify sink/counter clearances

\$1,000

Notes: Sink depth is 11" (6-1/2" max).

State: 1115B.4.7 #1

Federal: 4.24.4 Action Priority: S

Modify sink/counter clearances

\$1,000

Notes: Clear space beneath the sink is 10" (29" min) high.

State: 1115B.4.7 #1

Federal: 4.24.3 Action Priority: S

Graphic Arts Lab 6

| <b>Q</b> _ 1                                                                                                            | Door/Gate Feature Priority: