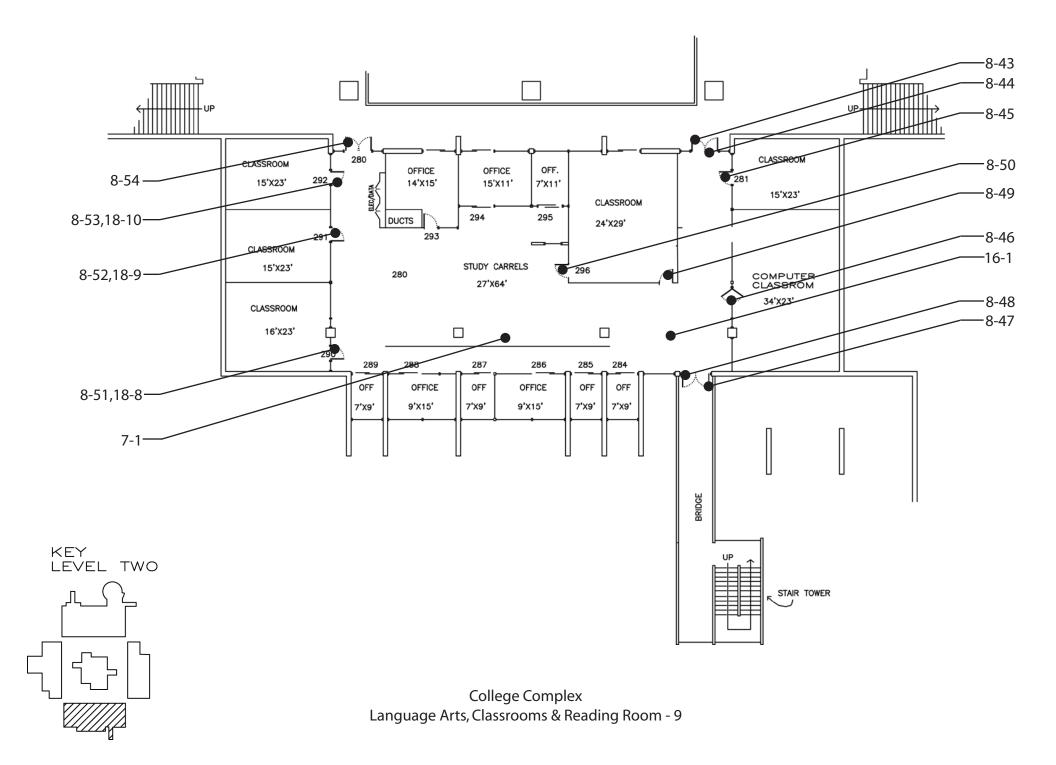

- 1 College Complex Common Areas
- 2 College Complex Computer Repair, Classrooms and Math Lab
- 3 College Complex Reading and Writing Center
- 6 Graphic Arts Lab
- 7 College Complex Classrooms, Astro Lecture, Social Science and Travel
- 8 College Complex Business Labs
- 9 College Complex Language Arts, Classrooms and Reading Room
- 10 College Complex Math Labs
- 12/13 Child Study Center
- 14 Office of Instructions
- 15 College Complex Kitchen, Dining, Bookstore