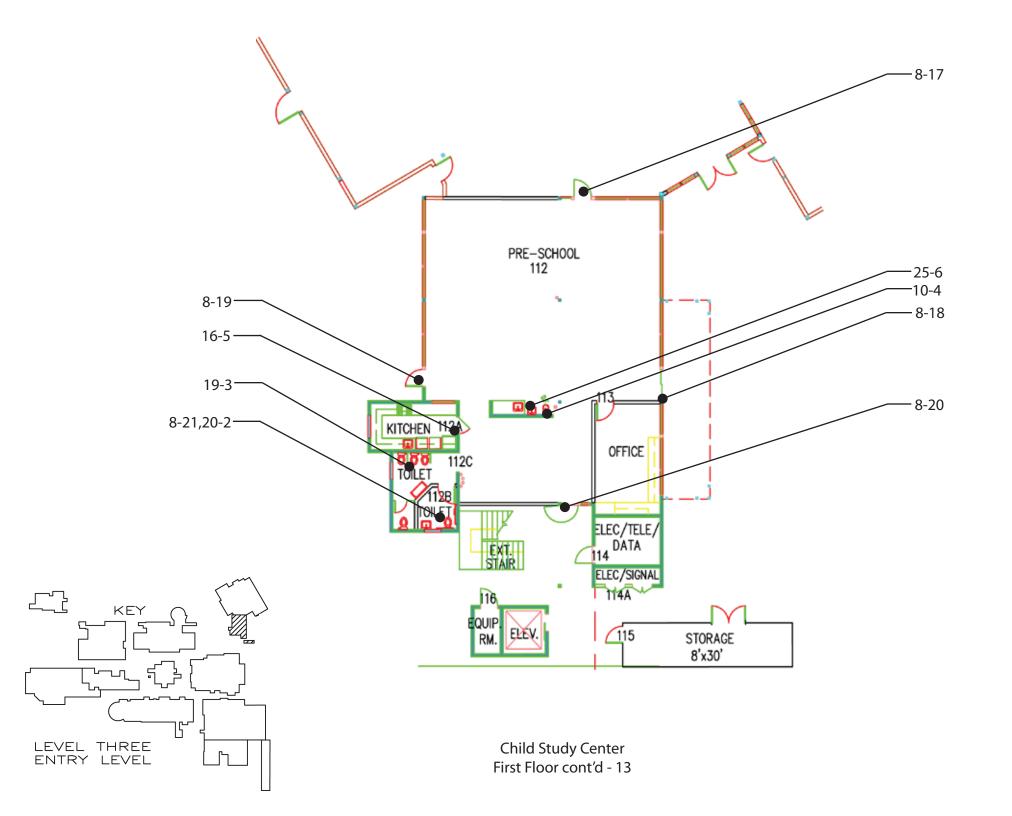

- 1 College Complex Common Areas
- 2 College Complex Computer Repair, Classrooms and Math Lab
- 3 College Complex Reading and Writing Center
- 6 Graphic Arts Lab
- 7 College Complex Classrooms, Astro Lecture, Social Science and Travel
- 8 College Complex Business Labs
- 9 College Complex Language Arts, Classrooms and Reading Room
- 10 College Complex Math Labs
- 12/13 Child Study Center
- 14 Office of Instructions
- 15 College Complex Kitchen, Dining, Bookstore