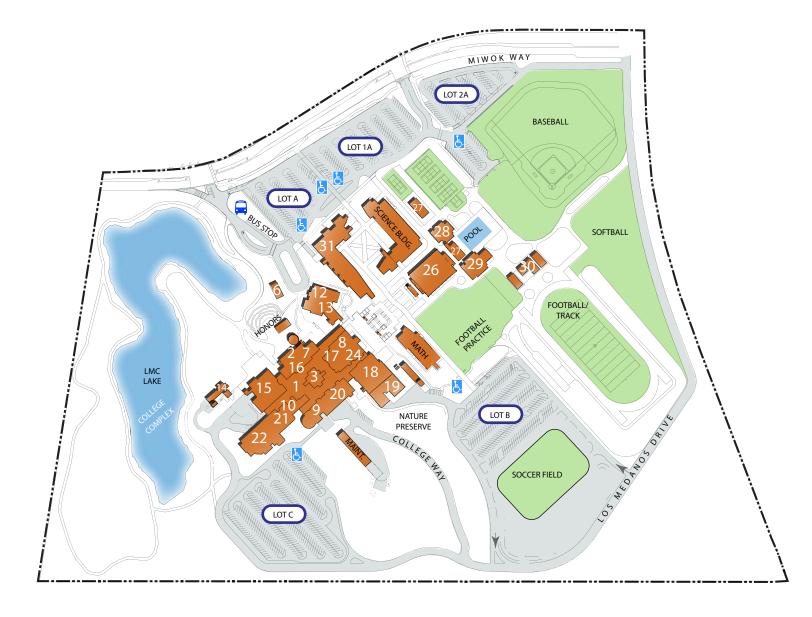

- 1 College Complex Common Areas
- 2 College Complex Computer Repair, Classrooms and Math Lab
- 3 College Complex Reading and Writing Center
- 6 Graphic Arts Lab
- 7 College Complex Classrooms, Astro Lecture, Social Science and Travel
- 8 College Complex Business Labs
- 9 College Complex Language Arts, Classrooms and Reading Room
- 10 College Complex Math Labs
- 12/13 Child Study Center
- 14 Office of Instructions
- 15 College Complex Kitchen, Dining, Bookstore

- 16 Science Labs
- 17 Administration and Student Services
- 18/19 Appliance Repair, Welding Lab, Small Engine Lab
- 20 Art, Cisco, Computer and Journalism Labs
- 21/22 Music Department
- 24 College Complex Nursing
- 26 Gym
- 27 Pool Equip Bldg and PE Storage Bldg
- 28 Women's Locker Building
- 29 Men's Locker Building
- 30 PE Classrooms Concessions and Restrooms
- 31 Library