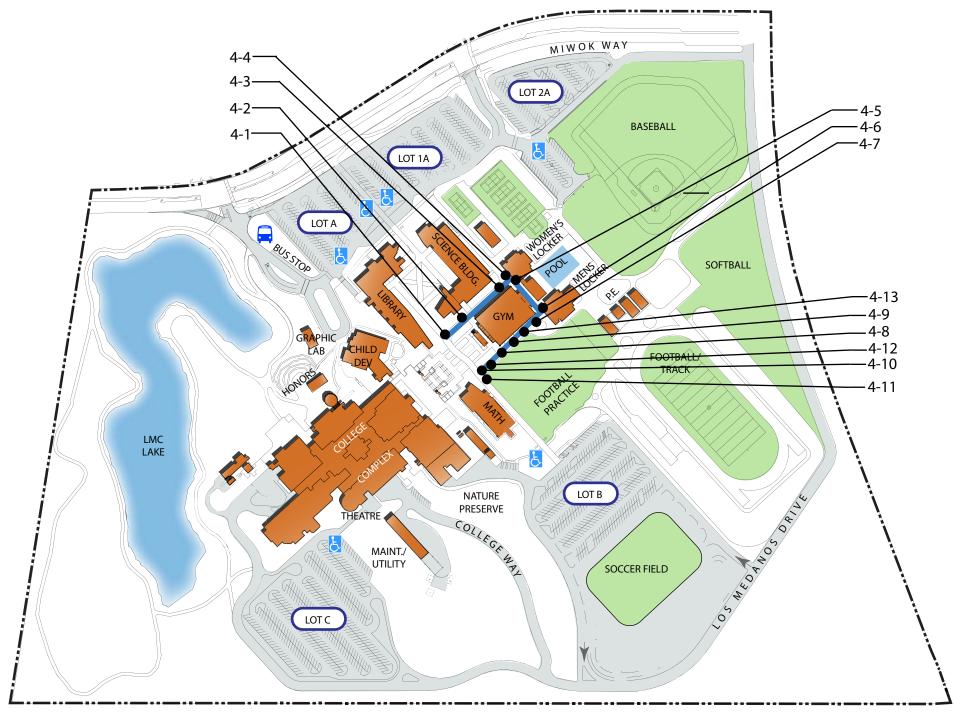

**Exterior** 

**4 - 1 Walk** Feature Priority: 1

Repair surface

Notes: Man hole cover has a 1/2"(1/4" max) dip that extends into the path of travel.

State: 1133B.7.4 Federal: 4.5.2 Action Priority: S

**4 - 2 Walk** Feature Priority: 1

Regrade surface \$1,000

Notes: Cross slope on gym side of path is 2.4% (2% max).

State: 1133B.7.1.3

Federal: 4.3.7 Action Priority: S

4 - 3 Walk Feature Priority: 1

Regrade surface \$1,000

Notes: Cross slope on gym side of path is 4.1% (2% max) and continues for 48'.

State: 1133B.7.1.3

Federal: 4.3.7 Action Priority: S

**4 - 4 Walk** Feature Priority: 1

Regrade surface \$1,000

Notes: Slope near the grating is 5.5% (5% max).

State: 1133B.7.3 Federal: 4.3.7 Action Priority: S

Replace or reorient grate

Notes: Gratings have openings of 1" (1/2" max) in one direction.

State: 1124B.4. 1133B.7.2

Federal: 4.5.4 Action Priority: S \$500

\$200

Route #7 - Los Medanos Campus

**Exterior** 

4 - 5 Walk Feature Priority: 1

Regrade surface

\$1,000

Notes: Cross slope near grating is 4.2% (2% max) and continues along the gym side of the

path for 75'.

State: 1133B.7.1.3

Federal: 4.3.7 Action Priority: S

Replace or reorient grate

\$500

Notes: Gratings have openings of 1" (1/2" max) in one direction.

State: 1124B.4, 1133B.7.2

Federal: 4.5.4 Action Priority: S

4 - 6 Walk

Feature Priority: 1

Regrade surface

\$1,000

Notes: Running slope near grating is 9.2% (5% max). And cross slope near grating is 3.8%

(2% max).

State: 1133B.7.1.3, 1133B.7.3

Federal: 4.3.7 Action Priority: S

Replace or reorient grate

\$500

Notes: Gratings have openings of 1" (1/2" max). And gratings are not positioned

perpendicular to the predominant path of travel.

State: 1124B.4, 1133B.7.2

Federal: 4.5.4 Action Priority: S

Route #7 - Los Medanos Campus

**Exterior** 

**4 - 7 Walk** Feature Priority: 1

Regrade surface \$1,000

Notes: Running slope near the grating is 9.2% (5% max).

State: 1133B.7.3 Federal: 4.3.7 Action Priority: S

Replace or reorient grate

\$500

Notes: Gratings have openings 7-8" (1/2" max) wide in one direction. Gratings are not

positioned so that the longest dimension of openings is perpendicular to the

predominant path of travel.

State: 1124B.4, 1133B.7.2

Federal: 4.5.4 Action Priority: S

4 - 8 Walk Feature Priority: 1

Regrade surface

\$1,000

Notes: Running slope near grating is 5.8% (5% max). And cross slope near grating is 9.3%

(2% max).

State: 1133B.7.1.3, 1133B.7.3

Federal: 4.3.7 Action Priority: S

Replace or reorient grate

\$500

Notes: Gratings have openings 1" (1/2" max) wide in one direction.

State: 1124B.4, 1133B.7.2

Federal: 4.5.4 Action Priority: S

4 - 9 Walk

Feature Priority: 1

Regrade surface

\$1,000

Notes: Cross slope along gym side of path is 2.7% (2% max) for a distance of 32'.

State: 1133B.7.1.3

Federal: 4.3.7 Action Priority: S

4 - 10 Walk

Feature Priority: 1

Regrade surface

\$1,000

Notes: Cross slope is 2.9% (2% max).

State: 1133B.7.1.3

Federal: 4.3.7 Action Priority: S

#### **Exterior**

**4 - 11 Walk** Feature Priority: 1

## Replace or reorient grate

\$500

Notes: Gratings have openings 7/8" (1/2" max) wide in one direction. And the grating is not

positioned perpendicular to the predominant path of travel.

State: 1124B.4, 1133B.7.2

### 4 - 12 Walk

Feature Priority: 1

### Regrade surface

\$1,000

Notes: Cross slope near gratings is 3.5% (2% max).

State: 1133B.7.1.3

Federal: 4.3.7 Action Priority: S

### Replace or reorient grate

\$500

Notes: Gratins have openings 7/8" (1/2" max) wide in one direction.

State: 1124B.4, 1133B.7.2

Federal: 4.5.4 Action Priority: S

## 4 - 13 Walk

Feature Priority: 1

### Regrade surface

\$1,000

Notes: Cross slope is 28.1% (2% max) near gratings.

State: 1133B.7.1.3

Federal: 4.3.7 Action Priority: S

#### Replace or reorient grate

\$500

Notes: Gratings have openings 1" (1/2" max) wide in one direction.

State: 1124B.4, 1133B.7.2

Federal: 4.5.4 Action Priority: S

Path of Travel Route #8

Route #8 - Los Medanos Campus