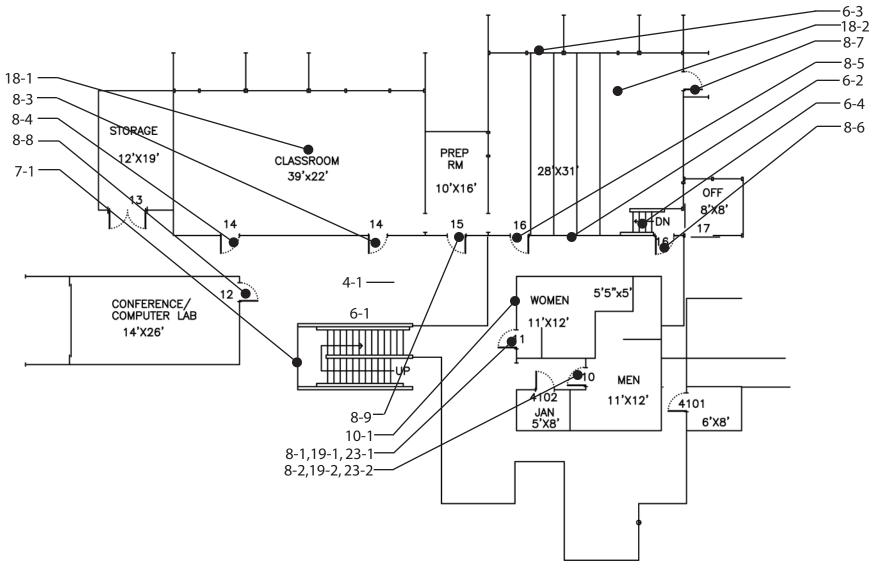

Federal: 4.3.7 Action Priority: S

College Complex - Admin Student Services 17

| Floor 3                                           |                     |
|---------------------------------------------------|---------------------|
| 8 - 1 Door/Gate                                   | Feature Priority: 2 |
| Enlarge door opening                              | \$1,000             |
| Notes: Width of clear opening is 29" (32" min)    |                     |
| State: 1133B.2.2, 1133B.2.3                       |                     |
| Federal: 4.13.5                                   |                     |
| Action Priority: S                                |                     |
| Adjust door closer                                | \$50                |
| Notes: Operating effort is 14 lbs. (5 lbs. max.)  |                     |
| State: 1133B.2.5                                  |                     |
| Federal: 4.13.11                                  |                     |
| Action Priority: M                                |                     |
| Provide or modify door kickplate                  | \$250               |
| Notes: Kick plate is 7-1/2" (10" min) high.       |                     |
| State: 1133B.2.6                                  |                     |
| Federal: -                                        |                     |
| Action Priority: M                                |                     |
| 8 - 2 Door/Gate                                   | Feature Priority: 2 |
| Enlarge door opening                              | \$1,000             |
| Notes: Width of clear opening is 29" (32" min)    |                     |
| State: 1133B.2.2, 1133B.2.3                       |                     |
| Federal: 4.13.5                                   |                     |
| Action Priority: S                                |                     |
| Adjust door closer                                | \$50                |
| Notes: Operating effort is 15 lbs. (5 lbs. max.)  |                     |
| State: 1133B.2.5                                  |                     |
| Federal: 4.13.11                                  |                     |
| Action Priority: M                                |                     |
| Provide or modify door kickplate                  | \$250               |
| Notes: Kick plate is 7-1/2" (10" min) high.       |                     |
| State: 1133B.2.6                                  |                     |
| Federal: -                                        |                     |
| Action Priority: S                                |                     |
| Install or modify permanent room signs            | \$250               |
| Notes: An exit sign with Braille is not provided. |                     |
| State: -                                          |                     |
| Federal: 1117B.5.7, 4.30.6                        |                     |
| Action Priority: M                                |                     |
|                                                   |                     |

Floor 3 2/2/2009 College Complex - Admin Student Services 17

| Feature Priority: 2 |
|---------------------|
| \$1,000             |
|                     |
|                     |
|                     |
|                     |
| \$50                |
|                     |
|                     |
|                     |
|                     |
| \$250               |
|                     |
|                     |
|                     |
|                     |
| Feature Priority: 2 |
| \$50                |
|                     |
|                     |
|                     |
|                     |
| \$250               |
|                     |
|                     |
|                     |
|                     |
|                     |

| Floor 3                                            |                     |
|----------------------------------------------------|---------------------|
| 8 - 5 Door/Gate                                    | Feature Priority: 2 |
| Adjust door closer                                 | \$50                |
| Notes: Operating effort is 10 lbs. (5 lbs. max.)   |                     |
| State: 1133B.2.5                                   |                     |
| Federal: 4.13.11                                   |                     |
| Action Priority: M                                 |                     |
| Provide or modify door kickplate                   | \$250               |
| Notes: Kick plate is 7-3/4" (10" min) high.        |                     |
| State: 1133B.2.6                                   |                     |
| Federal: -                                         |                     |
| Action Priority: M                                 |                     |
| 8 - 6 Door/Gate                                    | Feature Priority: 2 |
| Adjust door closer                                 | \$50                |
| Notes: Operating effort is 10 lbs. (5 lbs. max.)   |                     |
| State: 1133B.2.5                                   |                     |
| Federal: 4.13.11                                   |                     |
| Action Priority: M                                 |                     |
| Provide or modify door kickplate                   | \$250               |
| Notes: Kick plate is 7-3/4" (10" min) high.        |                     |
| State: 1133B.2.6                                   |                     |
| Federal: -                                         |                     |
| Action Priority: M                                 |                     |
| 8 - 7 Door/Gate                                    | Feature Priority: 2 |
| Enlarge door opening                               | \$1,000             |
| Notes: Width of clear opening is 30-1/2" (32" min) |                     |
| State: 1133B.2.2, 1133B.2.3                        |                     |
| Federal: 4.13.5                                    |                     |
| Action Priority: S                                 |                     |

College Complex - Admin Student Services 17

| 8 - 8 Door/Gate                                   | Feature Priority: 2 |
|---------------------------------------------------|---------------------|
| Enlarge door opening                              | \$1,000             |
| Notes: Width of clear opening is 29" (32" min)    |                     |
| State: 1133B.2.2, 1133B.2.3                       |                     |
| Federal: 4.13.5                                   |                     |
| Action Priority: S                                |                     |
| Adjust door closer                                | \$50                |
| Notes: Operating effort is 14 lbs. (5 lbs. max.)  |                     |
| State: 1133B.2.5                                  |                     |
| Federal: 4.13.11                                  |                     |
| Action Priority: M                                |                     |
| Provide or modify door kickplate                  | \$250               |
| Notes: Kick plate is 7-1/2" (10" min) high.       |                     |
| State: 1133B.2.6                                  |                     |
| Federal: -                                        |                     |
| Action Priority: M                                |                     |
| Install or modify permanent room signs            | \$250               |
| Notes: An exit sign with Braille is not provided. |                     |
| State: -                                          |                     |
| Federal: 1117B.5.7, 4.30.6                        |                     |
| Action Priority: M                                |                     |
| 8 - 9 Door/Gate                                   | Feature Priority: 2 |
| Enlarge door opening                              | \$1,000             |
| Notes: Width of clear opening is 29" (32" min)    |                     |
| State: 1133B.2.2, 1133B.2.3                       |                     |
| Federal: 4.13.5                                   |                     |
| Action Priority: S                                |                     |
| Adjust door closer                                | \$50                |
| Notes: Operating effort is 14 lbs. (5 lbs. max.)  | · ·                 |
| State: 1133B.2.5                                  |                     |
| Federal: 4.13.11                                  |                     |
| Action Priority: M                                |                     |
| Provide or modify door kickplate                  | \$250               |
| Notes: Kick plate is 7-1/2" (10" min) high.       | <b>420</b>          |
| State: 1133B.2.6                                  |                     |
| DIGIG. I IOOD.Z.O                                 |                     |
| Federal: -                                        |                     |

| Floor 3                                                                                                                                                                                                                                                                                                                          |                          |
|----------------------------------------------------------------------------------------------------------------------------------------------------------------------------------------------------------------------------------------------------------------------------------------------------------------------------------|--------------------------|
| 8 - 10 Door/Gate                                                                                                                                                                                                                                                                                                                 | Feature Priority: 2      |
| Adjust door closer                                                                                                                                                                                                                                                                                                               | \$50                     |
| Notes: Operating effort is 13 lbs. (5 lbs. max.)                                                                                                                                                                                                                                                                                 |                          |
| State: 1133B.2.5                                                                                                                                                                                                                                                                                                                 |                          |
| Federal: 4.13.11                                                                                                                                                                                                                                                                                                                 |                          |
| Action Priority: M                                                                                                                                                                                                                                                                                                               |                          |
| Provide or modify door kickplate                                                                                                                                                                                                                                                                                                 | \$250                    |
| Notes: Kick plate is 7-1/2" (10" min) high.                                                                                                                                                                                                                                                                                      |                          |
| State: 1133B.2.6                                                                                                                                                                                                                                                                                                                 |                          |
| Federal: -                                                                                                                                                                                                                                                                                                                       |                          |
| Action Priority: M                                                                                                                                                                                                                                                                                                               |                          |
| Enlarge door opening                                                                                                                                                                                                                                                                                                             | \$1,000                  |
| Notes: Width of clear opening is 30" (32" min).                                                                                                                                                                                                                                                                                  |                          |
| State: 1133B.2.2, 1133B.2.3                                                                                                                                                                                                                                                                                                      |                          |
| Federal: 4.13.5                                                                                                                                                                                                                                                                                                                  |                          |
|                                                                                                                                                                                                                                                                                                                                  |                          |
| Action Priority: S                                                                                                                                                                                                                                                                                                               |                          |
| Action Priority: S  8 - 11 Door/Gate                                                                                                                                                                                                                                                                                             | Feature Priority: 2      |
|                                                                                                                                                                                                                                                                                                                                  | Feature Priority: 2 \$50 |
| 8 - 11 Door/Gate                                                                                                                                                                                                                                                                                                                 | •                        |
| 8 - 11 Door/Gate Adjust door closer                                                                                                                                                                                                                                                                                              | •                        |
| 8 - 11 Door/Gate  Adjust door closer  Notes: Operating effort is 15 lbs. (5 lbs. max.)                                                                                                                                                                                                                                           | •                        |
| Adjust door closer  Notes: Operating effort is 15 lbs. (5 lbs. max.)  State: 1133B.2.5                                                                                                                                                                                                                                           | •                        |
| Adjust door closer  Notes: Operating effort is 15 lbs. (5 lbs. max.)  State: 1133B.2.5  Federal: 4.13.11                                                                                                                                                                                                                         | •                        |
| Adjust door closer  Notes: Operating effort is 15 lbs. (5 lbs. max.)  State: 1133B.2.5  Federal: 4.13.11  Action Priority: M                                                                                                                                                                                                     | \$50                     |
| Adjust door closer  Notes: Operating effort is 15 lbs. (5 lbs. max.)  State: 1133B.2.5  Federal: 4.13.11  Action Priority: M  Provide or modify door kickplate                                                                                                                                                                   | \$50                     |
| Adjust door closer  Notes: Operating effort is 15 lbs. (5 lbs. max.)  State: 1133B.2.5  Federal: 4.13.11  Action Priority: M  Provide or modify door kickplate  Notes: Kick plate is 7-1/2" (10" min) high.                                                                                                                      | \$50                     |
| Adjust door closer  Notes: Operating effort is 15 lbs. (5 lbs. max.)  State: 1133B.2.5  Federal: 4.13.11  Action Priority: M  Provide or modify door kickplate  Notes: Kick plate is 7-1/2" (10" min) high.  State: 1133B.2.6                                                                                                    | \$50                     |
| Adjust door closer  Notes: Operating effort is 15 lbs. (5 lbs. max.)  State: 1133B.2.5  Federal: 4.13.11  Action Priority: M  Provide or modify door kickplate  Notes: Kick plate is 7-1/2" (10" min) high.  State: 1133B.2.6  Federal: -                                                                                        | \$50                     |
| Adjust door closer  Notes: Operating effort is 15 lbs. (5 lbs. max.)  State: 1133B.2.5 Federal: 4.13.11 Action Priority: M  Provide or modify door kickplate  Notes: Kick plate is 7-1/2" (10" min) high.  State: 1133B.2.6 Federal: - Action Priority: M                                                                        | \$50<br>\$250            |
| Adjust door closer  Notes: Operating effort is 15 lbs. (5 lbs. max.)  State: 1133B.2.5  Federal: 4.13.11  Action Priority: M  Provide or modify door kickplate  Notes: Kick plate is 7-1/2" (10" min) high.  State: 1133B.2.6  Federal: -  Action Priority: M  Enlarge door opening                                              | \$50<br>\$250            |
| Adjust door closer  Notes: Operating effort is 15 lbs. (5 lbs. max.)  State: 1133B.2.5 Federal: 4.13.11 Action Priority: M  Provide or modify door kickplate  Notes: Kick plate is 7-1/2" (10" min) high.  State: 1133B.2.6 Federal: - Action Priority: M  Enlarge door opening  Notes: Width of clear opening is 30" (32" min). | \$50<br>\$250            |

| Floor 3 8 - 12 Door/Gate                                                                                                                                                                                                                                                                | Feature Priority: 2 |
|-----------------------------------------------------------------------------------------------------------------------------------------------------------------------------------------------------------------------------------------------------------------------------------------|---------------------|
| Enlarge door opening                                                                                                                                                                                                                                                                    | \$1,000             |
| Notes: Width of clear opening is 29" (32" min)                                                                                                                                                                                                                                          | Ψ1,000              |
| State: 1133B.2.2, 1133B.2.3                                                                                                                                                                                                                                                             |                     |
| Federal: 4.13.5                                                                                                                                                                                                                                                                         |                     |
| Action Priority: S                                                                                                                                                                                                                                                                      |                     |
| Adjust door closer                                                                                                                                                                                                                                                                      | \$50                |
| Notes: Operating effort is 15 lbs. (5 lbs. max.)                                                                                                                                                                                                                                        |                     |
| State: 1133B.2.5                                                                                                                                                                                                                                                                        |                     |
| Federal: 4.13.11                                                                                                                                                                                                                                                                        |                     |
| Action Priority: M                                                                                                                                                                                                                                                                      |                     |
| Provide or modify door kickplate                                                                                                                                                                                                                                                        | \$250               |
| Notes: Kick plate is 7-1/2" (10" min) high.                                                                                                                                                                                                                                             | ,                   |
| State: 1133B.2.6                                                                                                                                                                                                                                                                        |                     |
| Federal: -                                                                                                                                                                                                                                                                              |                     |
| Action Priority: M                                                                                                                                                                                                                                                                      |                     |
| Install or modify permanent room signs                                                                                                                                                                                                                                                  | \$250               |
| Notes: An exit sign with Braille is not provided.                                                                                                                                                                                                                                       |                     |
| State: -                                                                                                                                                                                                                                                                                |                     |
| Federal: 1117B.5.7, 4.30.6                                                                                                                                                                                                                                                              |                     |
| Action Priority: M                                                                                                                                                                                                                                                                      |                     |
| 8 - 13 Door/Gate                                                                                                                                                                                                                                                                        | Feature Priority: 2 |
| Enlarge door opening                                                                                                                                                                                                                                                                    | \$1,000             |
|                                                                                                                                                                                                                                                                                         | ψ1,000              |
| Notes: Width of clear appains is 20" (32" min)                                                                                                                                                                                                                                          |                     |
|                                                                                                                                                                                                                                                                                         |                     |
| State: 1133B.2.2, 1133B.2.3                                                                                                                                                                                                                                                             |                     |
| State: 1133B.2.2, 1133B.2.3<br>Federal: 4.13.5                                                                                                                                                                                                                                          |                     |
| State: 1133B.2.2, 1133B.2.3 Federal: 4.13.5 Action Priority: S                                                                                                                                                                                                                          | ΦΕ(                 |
| State: 1133B.2.2, 1133B.2.3 Federal: 4.13.5 Action Priority: S Adjust door closer                                                                                                                                                                                                       | \$50                |
| State: 1133B.2.2, 1133B.2.3 Federal: 4.13.5 Action Priority: S  Adjust door closer Notes: Operating effort is 16 lbs. (5 lbs. max.)                                                                                                                                                     | \$50                |
| State: 1133B.2.2, 1133B.2.3 Federal: 4.13.5 Action Priority: S  Adjust door closer Notes: Operating effort is 16 lbs. (5 lbs. max.) State: 1133B.2.5                                                                                                                                    | \$50                |
| State: 1133B.2.2, 1133B.2.3 Federal: 4.13.5 Action Priority: S  Adjust door closer Notes: Operating effort is 16 lbs. (5 lbs. max.) State: 1133B.2.5 Federal: 4.13.11                                                                                                                   | \$50                |
| State: 1133B.2.2, 1133B.2.3 Federal: 4.13.5 Action Priority: S  Adjust door closer Notes: Operating effort is 16 lbs. (5 lbs. max.) State: 1133B.2.5 Federal: 4.13.11 Action Priority: M                                                                                                |                     |
| State: 1133B.2.2, 1133B.2.3 Federal: 4.13.5 Action Priority: S  Adjust door closer Notes: Operating effort is 16 lbs. (5 lbs. max.) State: 1133B.2.5 Federal: 4.13.11 Action Priority: M  Provide or modify door kickplate                                                              |                     |
| State: 1133B.2.2, 1133B.2.3 Federal: 4.13.5 Action Priority: S  Adjust door closer Notes: Operating effort is 16 lbs. (5 lbs. max.) State: 1133B.2.5 Federal: 4.13.11 Action Priority: M  Provide or modify door kickplate Notes: Kick plate is 7-1/2" (10" min) high.                  |                     |
| State: 1133B.2.2, 1133B.2.3 Federal: 4.13.5 Action Priority: S  Adjust door closer Notes: Operating effort is 16 lbs. (5 lbs. max.) State: 1133B.2.5 Federal: 4.13.11 Action Priority: M  Provide or modify door kickplate Notes: Kick plate is 7-1/2" (10" min) high. State: 1133B.2.6 |                     |
| State: 1133B.2.2, 1133B.2.3 Federal: 4.13.5 Action Priority: S  Adjust door closer Notes: Operating effort is 16 lbs. (5 lbs. max.) State: 1133B.2.5 Federal: 4.13.11 Action Priority: M  Provide or modify door kickplate Notes: Kick plate is 7-1/2" (10" min) high.                  | \$50<br>\$250       |

| Floor 3                                           |                     |
|---------------------------------------------------|---------------------|
| 8 - 14 Door/Gate                                  | Feature Priority: 2 |
| Enlarge door opening                              | \$1,000             |
| Notes: Width of clear opening is 30" (32" min)    |                     |
| State: 1133B.2.2, 1133B.2.3                       |                     |
| Federal: 4.13.5                                   |                     |
| Action Priority: S                                |                     |
| Adjust door closer                                | \$50                |
| Notes: Operating effort is 16 lbs. (5 lbs. max.)  |                     |
| State: 1133B.2.5                                  |                     |
| Federal: 4.13.11                                  |                     |
| Action Priority: M                                |                     |
| Provide or modify door kickplate                  | \$250               |
| Notes: Kick plate is 7-1/2" (10" min) high.       |                     |
| State: 1133B.2.6                                  |                     |
| Federal: -                                        |                     |
| Action Priority: M                                |                     |
| Install or modify permanent room signs            | \$250               |
| Notes: An exit sign with Braille is not provided. |                     |
| State: -                                          |                     |
| Federal: 1117B.5.7, 4.30.6                        |                     |
| Action Priority: M                                |                     |
| 8 - 15 Door/Gate                                  | Feature Priority: 2 |
| Enlarge door opening                              | \$1,000             |
| Notes: Width of clear opening is 30" (32" min)    | Ψ1,000              |
| State: 1133B.2.2, 1133B.2.3                       |                     |
| Federal: 4.13.5                                   |                     |
| Action Priority: S                                |                     |
| Adjust door closer                                | \$50                |
| Notes: Operating effort is 15 lbs. (5 lbs. max.)  |                     |
| State: 1133B.2.5                                  |                     |
| Federal: 4.13.11                                  |                     |
| Action Priority: M                                |                     |
| Provide or modify door kickplate                  | \$250               |
| Notes: Kick plate is 7-1/2" (10" min) high.       | Ψ230                |
| State: 1133B.2.6                                  |                     |
| State: 11336.2.0<br>Federal: -                    |                     |
| Action Priority: M                                |                     |
| - Colon Friends - In                              |                     |

College Complex - Admin Student Services 17

Floor 3

**8 - 16 Door/Gate** Feature Priority: 2

Enlarge door opening

Notes: Width of clear opening is 31" (32" min)

State: 1133B.2.2, 1133B.2.3

Federal: 4.13.5 Action Priority: S

**8 - 17 Door/Gate** Feature Priority: 2

Enlarge door opening

\$1.000

\$1,000

Notes: Width of clear opening is 31" (32" min).

State: 1133B.2.2, 1133B.2.3

Federal: 4.13.5 Action Priority: S

**8 - 18 Door/Gate** Feature Priority: 2

**Enlarge door opening** 

\$1,000

Notes: Width of clear opening is 31" (32" min).

State: 1133B.2.2, 1133B.2.3

Federal: 4.13.5 Action Priority: S

**8 - 19 Door/Gate** Feature Priority: 2

Install or modify permanent room signs

\$250

Notes: An exit sign with Braille is not provided.

State: -

Federal: 1117B.5.7, 4.30.6

Action Priority: M

**8 - 20 Door/Gate** Feature Priority: 2

Install or modify permanent room signs

\$250

Notes: An exit sign with Braille is not provided.

State: -

Federal: 1117B.5.7, 4.30.6

Action Priority: M

| Floor 3                                                 |                                                                                                                                                                                             |                                                     |
|---------------------------------------------------------|---------------------------------------------------------------------------------------------------------------------------------------------------------------------------------------------|-----------------------------------------------------|
| 10 - 1                                                  | Drinking Fountain                                                                                                                                                                           | Feature Priority: 3                                 |
| Provide                                                 | wing walls or texutred floor surface                                                                                                                                                        | \$300                                               |
| Notes:                                                  | Unit is not positioned in an alcove.                                                                                                                                                        |                                                     |
| State:                                                  | 1115B.4.6 #3                                                                                                                                                                                |                                                     |
| Federal:                                                | 4.15.5                                                                                                                                                                                      |                                                     |
| Action P                                                | riority: S                                                                                                                                                                                  |                                                     |
| Adjust v                                                | vater stream                                                                                                                                                                                | \$100                                               |
| Notes:                                                  | Bubbler directs water flow 1" (4" min) high.                                                                                                                                                |                                                     |
| State:                                                  | 1115B.4.6 #5                                                                                                                                                                                |                                                     |
| Federal:                                                | 4.15.3                                                                                                                                                                                      |                                                     |
| Action P                                                | riority: S                                                                                                                                                                                  |                                                     |
| Replace                                                 | or reposition drinking fountain                                                                                                                                                             | \$2,000                                             |
|                                                         |                                                                                                                                                                                             |                                                     |
| Notes:                                                  | Unit is not positioned in an alcove. Clear knee min). A "hi-lo" fountain is not provided. Bubble                                                                                            | •                                                   |
| Notes:<br>State:                                        | ·                                                                                                                                                                                           | •                                                   |
| State:                                                  | min). A "hi-lo" fountain is not provided. Bubble                                                                                                                                            | •                                                   |
| State:<br>Federal:                                      | min). A "hi-lo" fountain is not provided. Bubble 1115B.4.6 #1, 1115B.4.6 #2, 1115B.4.6 #4                                                                                                   | •                                                   |
| State:<br>Federal:                                      | min). A "hi-lo" fountain is not provided. Bubble 1115B.4.6 #1, 1115B.4.6 #2, 1115B.4.6 #4 4.1.6, 4.15.2, 4.15.5                                                                             | •                                                   |
| State:<br>Federal:<br>Action P                          | min). A "hi-lo" fountain is not provided. Bubble 1115B.4.6 #1, 1115B.4.6 #2, 1115B.4.6 #4 4.1.6, 4.15.2, 4.15.5 riority: S                                                                  | r height is 38-1/2" (36" max).                      |
| State:<br>Federal:<br>Action P                          | min). A "hi-lo" fountain is not provided. Bubble 1115B.4.6 #1, 1115B.4.6 #2, 1115B.4.6 #4 4.1.6, 4.15.2, 4.15.5 riority: S  Telephone                                                       | r height is 38-1/2" (36" max).  Feature Priority: 3 |
| State: Federal: Action P 11 - 1 Provide                 | min). A "hi-lo" fountain is not provided. Bubble 1115B.4.6 #1, 1115B.4.6 #2, 1115B.4.6 #4 4.1.6, 4.15.2, 4.15.5 riority: S  Telephone new phone equipment                                   | r height is 38-1/2" (36" max).  Feature Priority: 3 |
| State: Federal: Action P  11 - 1  Provide Notes: State: | min). A "hi-lo" fountain is not provided. Bubble 1115B.4.6 #1, 1115B.4.6 #2, 1115B.4.6 #4 4.1.6, 4.15.2, 4.15.5 riority: S  Telephone  new phone equipment  Volume control is not provided. | r height is 38-1/2" (36" max).  Feature Priority: 3 |

College Complex - Admin Student Services 17

| ooogo    | Complex - Aumin Student Services 17                                                           |                                |
|----------|-----------------------------------------------------------------------------------------------|--------------------------------|
| Floor 3  |                                                                                               |                                |
| 13 - 1   | Elevator                                                                                      | Feature Priority: 1            |
| Enlarge  | elevator                                                                                      | \$55,000                       |
| Notes:   | Width of car is 60" (68" min). Door width is 32" (36" mir                                     | n).                            |
| State:   | 1103B.1, 1116B.1.4                                                                            |                                |
| Federal: | 4.10.1, 4.10.9                                                                                |                                |
| Action P | riority: L                                                                                    |                                |
| Adjust e | levator controls and labeling                                                                 | \$1,000                        |
| Notes:   | Emergency controls are at the top of the button controls the main floor.                      | . There isnt a star indicating |
| State:   | 1116B.1.8, 1116B.1.9                                                                          |                                |
| Federal: | 4.10.12 #2, 4.10.12 #3                                                                        |                                |
| Action P | riority: S                                                                                    |                                |
| Adjust o | r provide elevator signals and indicators                                                     | \$500                          |
| Notes:   | There aren't any audible warnings provided.                                                   |                                |
| State:   | 1116B.1.13                                                                                    |                                |
| Federal: | 4.10.4                                                                                        |                                |
| Action P | riority: S                                                                                    |                                |
| Adjust e | levator operation                                                                             | \$1,000                        |
| Notes:   | Doors remain open for 5 seconds (20 seconds min). The sensor at 29" above the finished floor. | nere isn't a optical door      |
| State:   | 1116B.1.5                                                                                     |                                |
| Federal: | 4.10.6                                                                                        |                                |
| Action P | riority: S                                                                                    |                                |