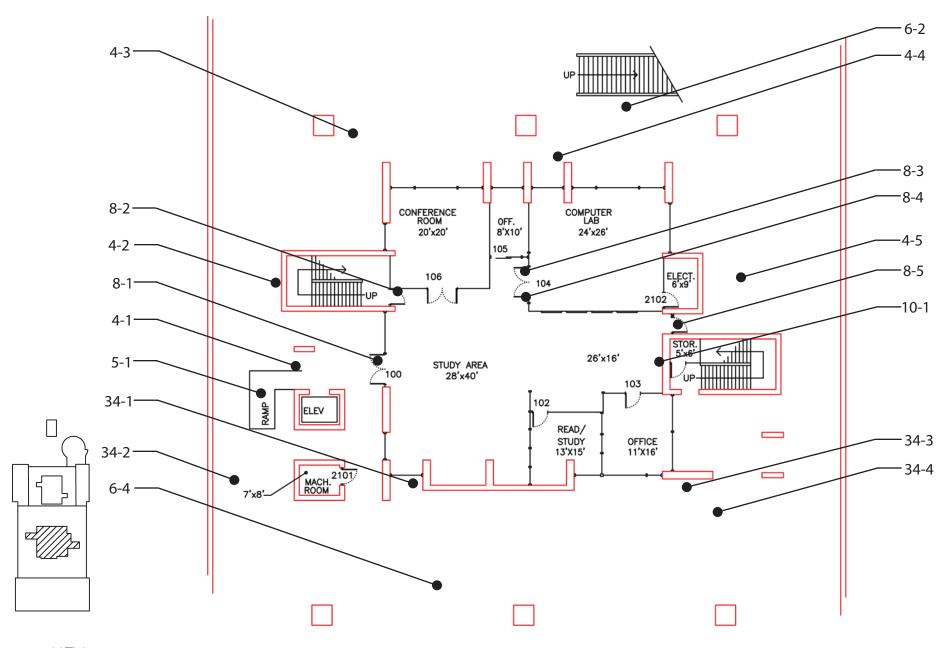

- 1 College Complex Common Areas
- 2 College Complex Computer Repair, Classrooms and Math Lab
- 3 College Complex Reading and Writing Center
- 6 Graphic Arts Lab
- 7 College Complex Classrooms, Astro Lecture, Social Science and Travel
- 8 College Complex Business Labs
- 9 College Complex Language Arts, Classrooms and Reading Room
- 10 College Complex Math Labs
- 12/13 Child Study Center
- 14 Office of Instructions
- 15 College Complex Kitchen, Dining, Bookstore