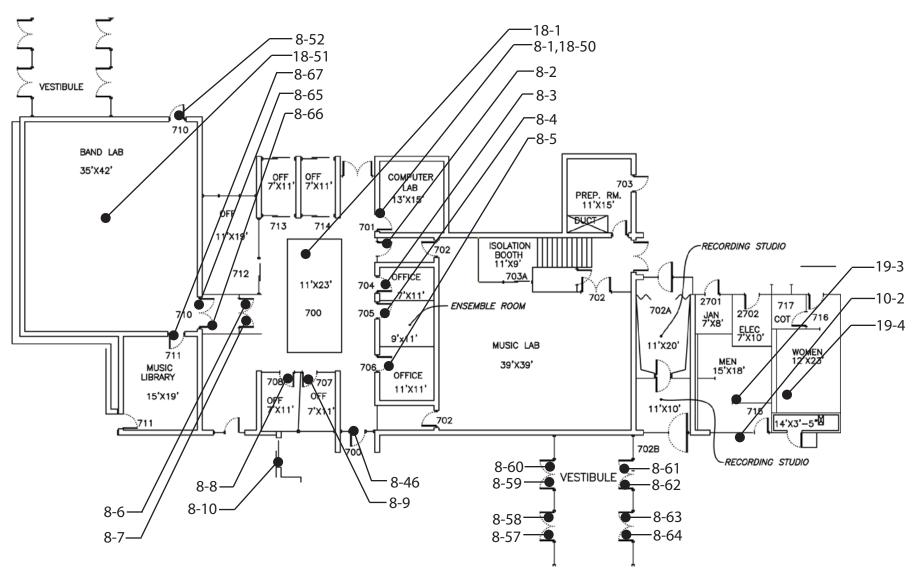

- 16 Science Labs
- 17 Administration and Student Services
- 18/19 Appliance Repair, Welding Lab, Small Engine Lab
- 20 Art, Cisco, Computer and Journalism Labs
- 21/22 Music Department
- 24 College Complex Nursing
- 26 Gym
- 27 Pool Equip Bldg and PE Storage Bldg
- 28 Women's Locker Building
- 29 Men's Locker Building
- 30 PE Classrooms Concessions and Restrooms
- 31 Library