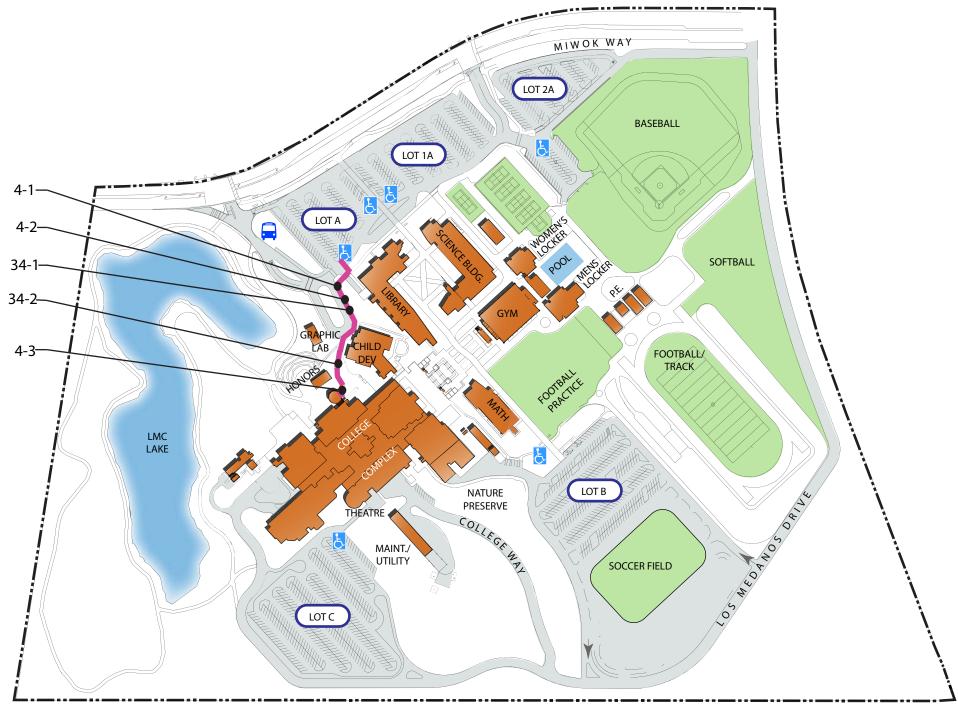

Path of Travel Route #5

Route #5 - Los Medanos Campus

**Exterior** 

**4 - 1 Walk** Feature Priority: 1

## Provide a firm, stable and slip resistant surface

\$2,000

Notes: Surfaces are slippery when wet from spinklers, which is most likely the case for

surrounding area with similar surface.

State: 1124B.1, 1133B.7.1

Federal: 4.5.1 Action Priority: S

**4 - 2** Walk Feature Priority: 1

### Replace or reorient grate

\$500

Notes: Gratings have openings 1" (1/2" max) wide in one direction. Gratings are not

positioned so the longest dimension of openings is perpendicular to the

predominant path of travel.

State: 1124B.4, 1133B.7.2

Federal: 4.5.4 Action Priority: S

4 - 3 Walk Feature Priority: 1

State: 1124B.4, 1133B.7.2

Federal: 4.5.4 Action Priority: S

4 - 4 Walk Feature Priority: 1

### Replace or reorient grate

\$500

Notes: Gratings are not positioned so the longest dimension of openings is perpendicular to

the predominant path of travel.

State: 1124B.4, 1133B.7.2

Federal: 4.5.4 Action Priority: S

## 4 - 5 Walk Feature Priority: 1

#### Replace or reorient grate

\$500

Notes: Gratings are not positioned so the longest dimension of openings is perpendicular to

the predominant path of travel.

State: 1124B.4, 1133B.7.2

Federal: 4.5.4 Action Priority: S

Route #5 - Los Medanos Campus

| Exterior |                                                                    |                                                   |
|----------|--------------------------------------------------------------------|---------------------------------------------------|
| 4 - 6    | Walk                                                               | Feature Priority: 1                               |
| Replac   | e or reorient grate                                                | \$500                                             |
| Notes:   | Gratings are not positioned so the the predominant path of travel. | longest dimension of openings is perpendicular to |
| State:   | 1124B.4, 1133B.7.2                                                 |                                                   |
| Federal  | l: 4.5.4                                                           |                                                   |
| Action I | Priority: S                                                        |                                                   |