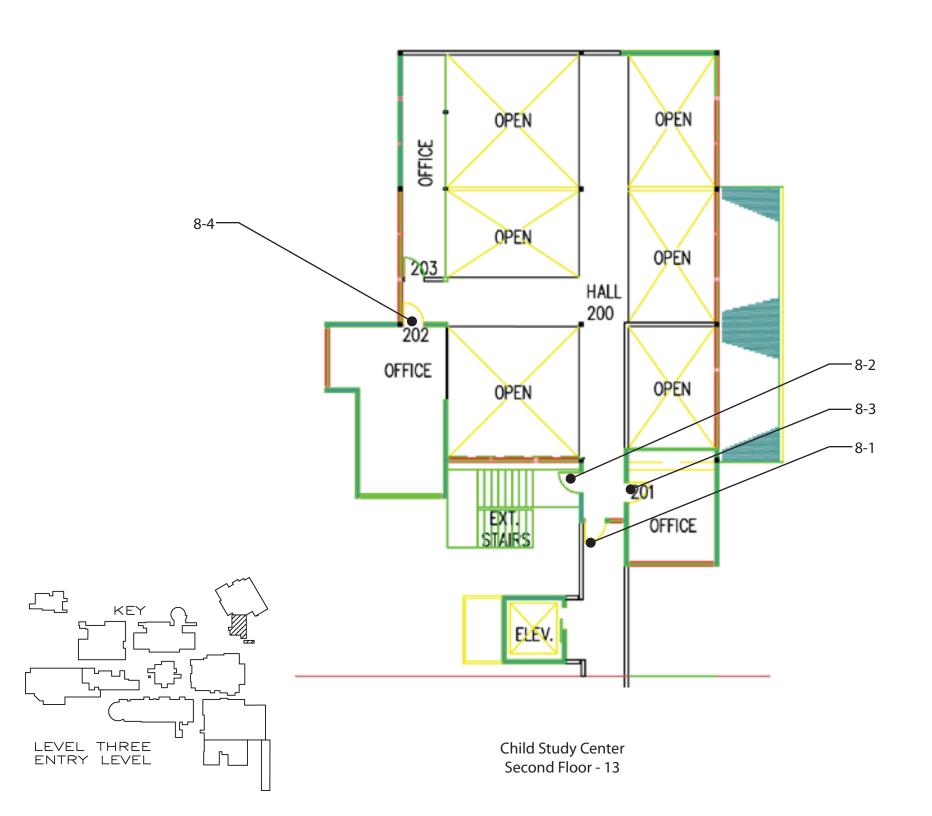

ify door kickplate

\$250

Notes: Doorstop is mounted on kickplate.

State: 1133B.2.6

Federal: -

Action Priority: S

**8 - 4 Door/Gate** Feature Priority: 3

Provide or modify door kickplate

\$250

Notes: Doorstop is mounted on kickplate.

State: 1133B.2.6

Federal: -

Action Priority: S

8 - 5 Door/Gate Feature Priority: 1

Provide or modify door kickplate

\$250

Notes: Kickplate is 5" (10" min) high.

State: 1133B.2.6

Federal: -

Action Priority: S

Provide additional strike edge clearance

\$1,000

Notes: Strike-edge clearance on swing-side is 2" (18" min).

State: 1133B.2.4.3

Federal: 4.13.6 Action Priority: S

Provide additional strike edge clearance

\$1,000

Notes: Strike-edge clearance on push-side is 2" (12" min).

State: 1133B.2.4.3

Federal: 4.13.6 Action Priority: S







Child Study Center

**Exterior** 

**4 - 1 Walk** Feature Priority: 1

Regrade surface

Notes: Slope at the playarea is 9% (5% max). Playarea is under construction.

State: 1133B.7.1.3

Federal: 4.3.7 Action Priority: S

6 - 1 Stairway

Feature Priority: 3

**Install tread striping** 

\$500

\$1,000

Notes: Indicator stripes are not provided.

State: 1127B.4, 1133B.4.4

Federal: -

Action Priority: S

Install or modify handrails

\$1,000

Notes: Handrails are not provided.

State: 1133B.4.1.1, 1133B.4.2.1, 1133B.4.2.2, 1133B.4.2.3, 1133B.4.2.5, 1133B.4.2.6,

1133B.5.5.1

Federal: 4.26.2, 4.26.4, 4.9.4, 4.9.4 #2, 4.9.4 #3, 4.9.4 #5, 4.9.4 #6, 4.9.4 #7

Action Priority: S

6 - 2 Stairway

Feature Priority: 3

Install tread striping

\$500

Notes: Indicator stripes are not provided.

State