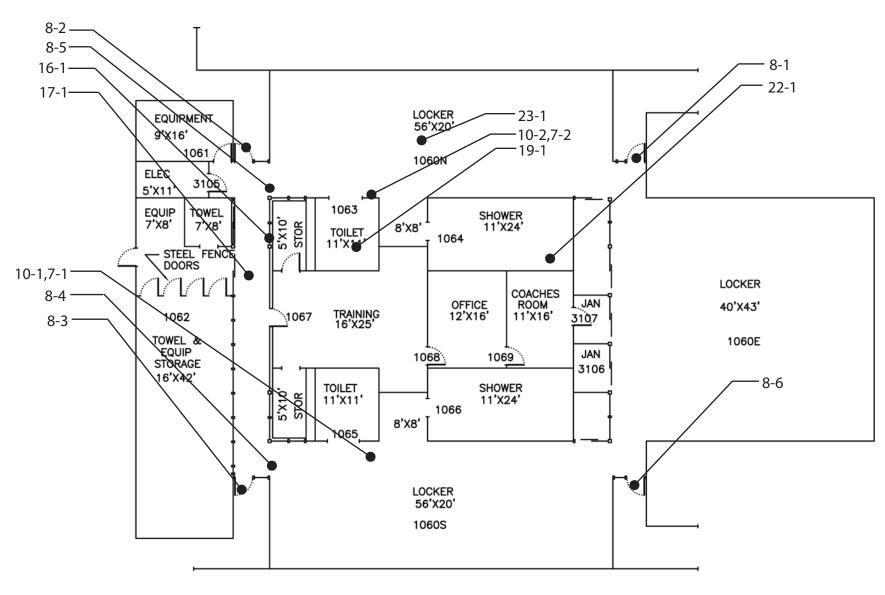

|
| Federal         | : 4.17.3                                               |                                   |
| Action F        | Priority: S                                            |                                   |
| Install v       | risual fire alarms                                     | \$250                             |
| Notes:          | Visual fire alarm is mounted 76" (80" req) above the   | e finished floor.                 |
| State:          | 1114B.2.4                                              |                                   |
| Federal         | 4.29.3(8)                                              |                                   |
| Action F        | Priority: S                                            |                                   |





Men's Locker 29

| Exterior                                       |                                        |
|------------------------------------------------|----------------------------------------|
| 8 - 1 Door/Gate                                | Feature Priority: 2                    |
| Adjust door closer                             | \$50                                   |
| Notes: Operating effort is 6lbs (5lbs max).    |                                        |
| State: 1133B.2.5                               |                                        |
| Federal: 4.13.11                               |                                        |
| Action Priority: S                             |                                        |
| Increase or provide maneuvering or clear