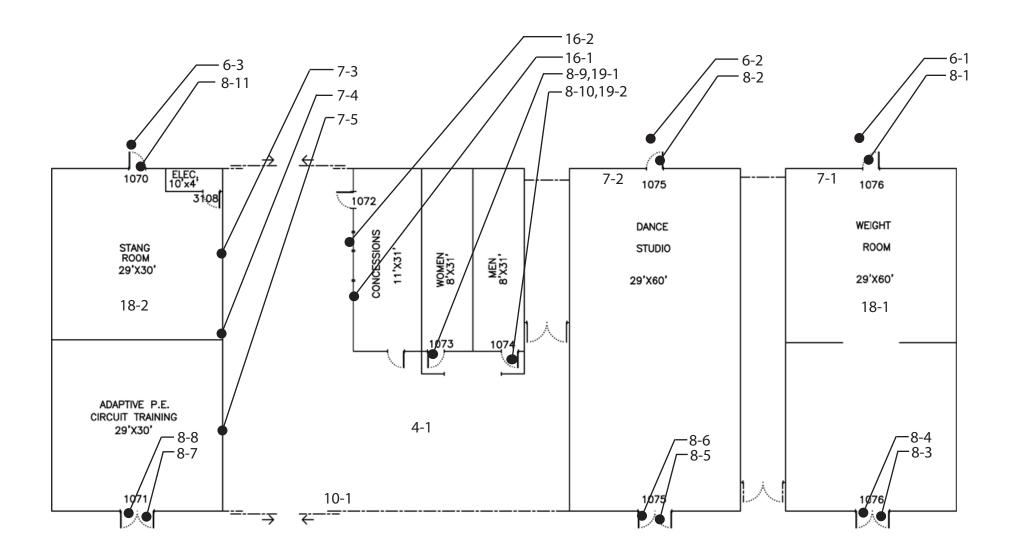

- 1 College Complex Common Areas
- 2 College Complex Computer Repair, Classrooms and Math Lab
- 3 College Complex Reading and Writing Center
- 6 Graphic Arts Lab
- 7 College Complex Classrooms, Astro Lecture, Social Science and Travel
- 8 College Complex Business Labs
- 9 College Complex Language Arts, Classrooms and Reading Room
- 10 College Complex Math Labs
- 12/13 Child Study Center
- 14 Office of Instructions
- 15 College Complex Kitchen, Dining, Bookstore

- 16 Science Labs
- 17 Administration and Student Services
- 18/19 Appliance Repair, Welding Lab, Small Engine Lab
- 20 Art, Cisco, Computer and Journalism Labs
- 21/22 Music Department
- 24 College Complex Nursing
- 26 Gym
- 27 Pool Equip Bldg and PE Storage Bldg
- 28 Women's Locker Building
- 29 Men's Locker Building
- 30 PE Classrooms Concessions and Restrooms
- 31 Library