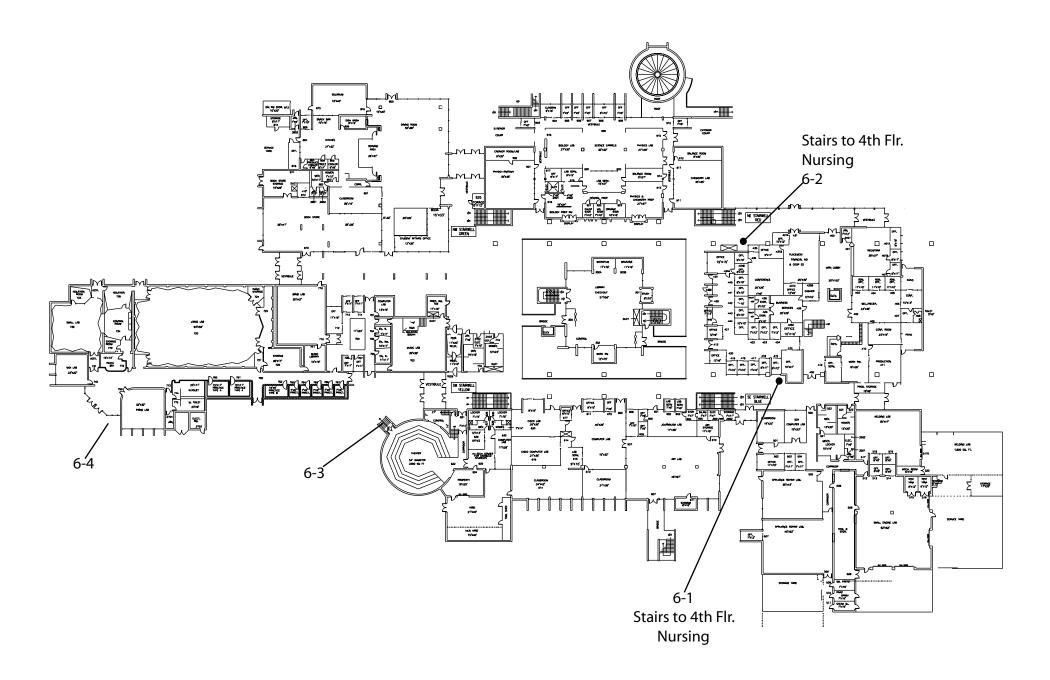

- 1 College Complex Common Areas
- 2 College Complex Computer Repair, Classrooms and Math Lab
- 3 College Complex Reading and Writing Center
- 6 Graphic Arts Lab
- 7 College Complex Classrooms, Astro Lecture, Social Science and Travel
- 8 College Complex Business Labs
- 9 College Complex Language Arts, Classrooms and Reading Room
- 10 College Complex Math Labs
- 12/13 Child Study Center
- 14 Office of Instructions
- 15 College Complex Kitchen, Dining, Bookstore

- 16 Science Labs
- 17 Administration and Student Services
- 18/19 Appliance Repair, Welding Lab, Small Engine Lab
- 20 Art, Cisco, Computer and Journalism Labs
- 21/22 Music Department
- 24 College Complex Nursing
- 26 Gym
- 27 Pool Equip Bldg and PE Storage Bldg
- 28 Women's Locker Building
- 29 Men's Locker Building
- 30 PE Classrooms Concessions and Restrooms
- 31 Library