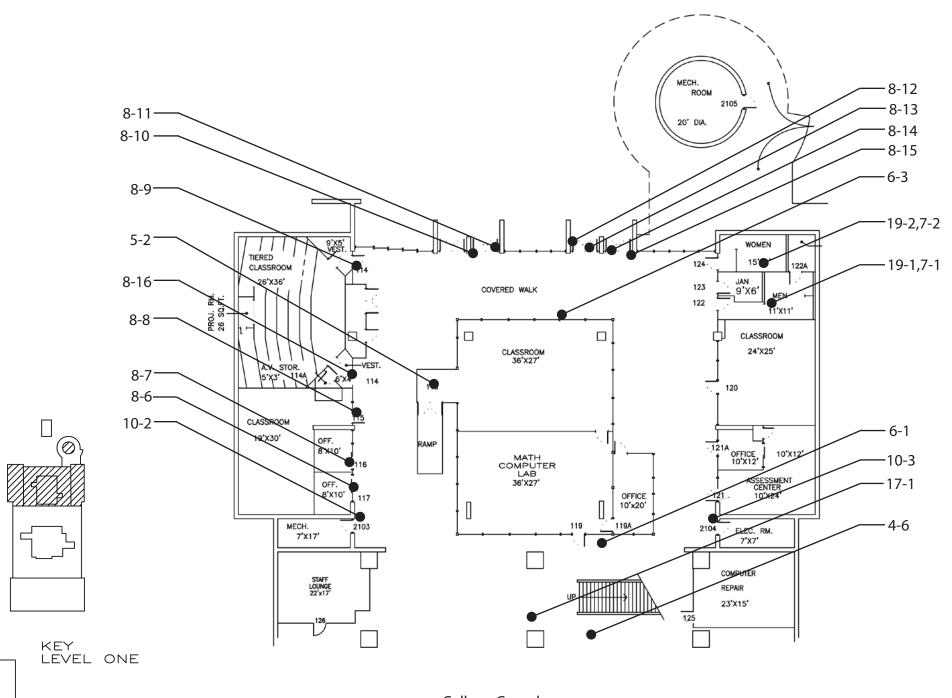

Federal: 4.3.7 Action Priority: S

College Complex - Admin Student Services 17

| Floor 3                                           |                     |
|---------------------------------------------------|---------------------|
| 8 - 1 Door/Gate                                   | Feature Priority: 2 |
| Enlarge door opening                              | \$1,000             |
| Notes: Width of clear opening is 29" (32" min)    |                     |
| State: 1133B.2.2, 1133B.2.3                       |                     |
| Federal: 4.13.5                                   |                     |
| Action Priority: S                                |                     |
| Adjust door closer                                | \$50                |
| Notes: Operating effort is 14 lbs. (5 lbs. max.)  |                     |
| State: 1133B.2.5                                  |                     |
| Federal: 4.13.11                                  |                     |
| Action Priority: M                                |                     |
| Provide or modify door kickplate                  | \$250               |
| Notes: Kick plate is 7-1/2" (10" min) high.       |                     |
| State: 1133B.2.6                                  |                     |
| Federal: -                                        |                     |
| Action Priority: M                                |                     |
| 8 - 2 Door/Gate                                   | Feature Priority: 2 |
| Enlarge door opening                              | \$1,000             |
| Notes: Width of clear opening is 29" (32" min)    |                     |
| State: 1133B.2.2, 1133B.2.3                       |                     |
| Federal: 4.13.5                                   |                     |
| Action Priority: S                                |                     |
| Adjust door closer                                | \$50                |
| Notes: Operating effort is 15 lbs. (5 lbs. max.)  |                     |
| State: 1133B.2.5                                  |                     |
| Federal: 4.13.11                                  |                     |
| Action Priority: M                                |                     |
| Provide or modify door kickplate                  | \$250               |
| Notes: Kick plate is 7-1/2" (10" min) high.       |                     |
| State: 1133B.2.6                                  |                     |
| Federal: -                                        |                     |
| Action Priority: S                                |                     |
| Install or modify permanent room signs            | \$250               |
| Notes: An exit sign with Braille is not provided. |                     |
| State: -                                          |                     |
| Federal: 1117B.5.7, 4.30.6                        |                     |
| Action Priority: M                                |                     |
|                                                   |                     |

Floor 3 2/2/2009 College Complex - Admin Student Services 17

| Feature Priority: 2 |
|---------------------|
| \$1,000             |
|                     |
|                     |
|                     |
|                     |
| \$50                |
|                     |
|                     |
|                     |
|                     |
| \$250               |
|                     |
|                     |
|                     |
|                     |
| Feature Priority: 2 |
| \$50                |
|                     |
|                     |
|                     |
|                     |
| \$250               |
|                     |
|                     |
|                     |
|                     |
|                     |

| Floor 3                                            |                     |
|----------------------------------------------------|---------------------|
| 8 - 5 Door/Gate                                    | Feature Priority: 2 |
| Adjust door closer                                 | \$50                |
| Notes: Operating effort is 10 lbs. (5 lbs. max.)   |                     |
| State: 1133B.2.5                                   |                     |
| Federal: 4.13.11                                   |                     |
| Action Priority: M                                 |                     |
| Provide or modify door kickplate                   | \$250               |
| Notes: Kick plate is 7-3/4" (10" min) high.        |                     |
| State: 1133B.2.6                                   |                     |
| Federal: -                                         |                     |
| Action Priority: M                                 |                     |
| 8 - 6 Door/Gate                                    | Feature Priority: 2 |
| Adjust door closer                                 | \$50                |
| Notes: Operating effort is 10 lbs. (5 lbs. max.)   |                     |
| State: 1133B.2.5                                   |                     |
| Federal: 4.13.11                                   |                     |
| Action Priority: M                                 |                     |
| Provide or modify door kickplate                   | \$250               |
| Notes: Kick plate is 7-3/4" (10" min) high.        |                     |
| State: 1133B.2.6                                   |                     |
| Federal: -                                         |                     |
| Action Priority: M                                 |                     |
| 8 - 7 Door/Gate                                    | Feature Priority: 2 |
| Enlarge door opening                               | \$1,000             |
| Notes: Width of clear opening is 30-1/2" (32" min) |                     |
| State: 1133B.2.2, 1133B.2.3                        |                     |
| Federal: 4.13.5                                    |                     |
| Action Priority: S                                 |                     |

College Complex - Admin Student Services 17

| 8 - 8 Door/Gate                                   | Feature Priority: 2 |
|---------------------------------------------------|---------------------|
| Enlarge door opening                              | \$1,000             |
| Notes: Width of clear opening is 29" (32" min)    |                     |
| State: 1133B.2.2, 1133B.2.3                       |                     |
| Federal: 4.13.5                                   |                     |
| Action Priority: S                                |                     |
| Adjust door closer                                | \$50                |
| Notes: Operating effort is 14 lbs. (5 lbs. max.)  |                     |
| State: 1133B.2.5                                  |                     |
| Federal: 4.13.11                                  |                     |
| Action Priority: M                                |                     |
| Provide or modify door kickplate                  | \$250               |
| Notes: Kick plate is 7-1/2" (10" min) high.       |                     |
| State: 1133B.2.6                                  |                     |
| Federal: -                                        |                     |
| Action Priority: M                                |                     |
| Install or modify permanent room signs            | \$250               |
| Notes: An exit sign with Braille is not provided. |                     |
| State: -                                          |                     |
| Federal: 1117B.5.7, 4.30.6                        |                     |
| Action Priority: M                                |                     |
| 8 - 9 Door/Gate                                   | Feature Priority: 2 |
| Enlarge door opening                              | \$1,000             |
| Notes: Width of clear opening is 29" (32" min)    |                     |
| State: 1133B.2.2, 1133B.2.3                       |                     |
| Federal: 4.13.5                                   |                     |
| Action Priority: S                                |                     |
| Adjust door closer                                | \$50                |
| Notes: Operating effort is 14 lbs. (5 lbs. max.)  | · ·                 |
| State: 1133B.2.5                                  |                     |
| Federal: 4.13.11                                  |                     |
| Action Priority: M                                |                     |
| Provide or modify door kickplate                  | \$250               |
| Notes: Kick plate is 7-1/2" (10" min) high.       | <b>420</b>          |
| State: 1133B.2.6                                  |                     |
| DIGIG. I IOOD.Z.O                                 |                     |
| Federal: -                                        |                     |

| Floor 3                                                                                                                                                                                                                                                                                                                          |                          |
|----------------------------------------------------------------------------------------------------------------------------------------------------------------------------------------------------------------------------------------------------------------------------------------------------------------------------------|--------------------------|
| 8 - 10 Door/Gate                                                                                                                                                                                                                                                                                                                 | Feature Priority: 2      |
| Adjust door closer                                                                                                                                                                                                                                                                                                               | \$50                     |
| Notes: Operating effort is 13 lbs. (5 lbs. max.)                                                                                                                                                                                                                                                                                 |                          |
| State: 1133B.2.5                                                                                                                                                                                                                                                                                                                 |                          |
| Federal: 4.13.11                                                                                                                                                                                                                                                                                                                 |                          |
| Action Priority: M                                                                                                                                                                                                                                                                                                               |                          |
| Provide or modify door kickplate                                                                                                                                                                                                                                                                                                 | \$250                    |
| Notes: Kick plate is 7-1/2" (10" min) high.                                                                                                                                                                                                                                                                                      |                          |
| State: 1133B.2.6                                                                                                                                                                                                                                                                                                                 |                          |
| Federal: -                                                                                                                                                                                                                                                                                                                       |                          |
| Action Priority: M                                                                                                                                                                                                                                                                                                               |                          |
| Enlarge door opening                                                                                                                                                                                                                                                                                                             | \$1,000                  |
| Notes: Width of clear opening is 30" (32" min).                                                                                                                                                                                                                                                                                  |                          |
| State: 1133B.2.2, 1133B.2.3                                                                                                                                                                                                                                                                                                      |                          |
| Federal: 4.13.5                                                                                                                                                                                                                                                                                                                  |                          |
|                                                                                                                                                                                                                                                                                                                                  |                          |
| Action Priority: S                                                                                                                                                                                                                                                                                                               |                          |
| Action Priority: S  8 - 11 Door/Gate                                                                                                                                                                                                                                                                                             | Feature Priority: 2      |
|                                                                                                                                                                                                                                                                                                                                  | Feature Priority: 2 \$50 |
| 8 - 11 Door/Gate                                                                                                                                                                                                                                                                                                                 | •                        |
| 8 - 11 Door/Gate Adjust door closer                                                                                                                                                                                                                                                                                              | •                        |
| 8 - 11 Door/Gate  Adjust door closer  Notes: Operating effort is 15 lbs. (5 lbs. max.)                                                                                                                                                                                                                                           | •                        |
| Adjust door closer  Notes: Operating effort is 15 lbs. (5 lbs. max.)  State: 1133B.2.5                                                                                                                                                                                                                                           | •                        |
| Adjust door closer  Notes: Operating effort is 15 lbs. (5 lbs. max.)  State: 1133B.2.5  Federal: 4.13.11                                                                                                                                                                                                                         | •                        |
| Adjust door closer  Notes: Operating effort is 15 lbs. (5 lbs. max.)  State: 1133B.2.5  Federal: 4.13.11  Action Priority: M                                                                                                                                                                                                     | \$50                     |
| Adjust door closer  Notes: Operating effort is 15 lbs. (5 lbs. max.)  State: 1133B.2.5  Federal: 4.13.11  Action Priority: M  Provide or modify door kickplate                                                                                                                                                                   | \$50                     |
| Adjust door closer  Notes: Operating effort is 15 lbs. (5 lbs. max.)  State: 1133B.2.5  Federal: 4.13.11  Action Priority: M  Provide or modify door kickplate  Notes: Kick plate is 7-1/2" (10" min) high.                                                                                                                      | \$50                     |
| Adjust door closer  Notes: Operating effort is 15 lbs. (5 lbs. max.)  State: 1133B.2.5  Federal: 4.13.11  Action Priority: M  Provide or modify door kickplate  Notes: Kick plate is 7-1/2" (10" min) high.  State: 1133B.2.6                                                                                                    | \$50                     |
| Adjust door closer  Notes: Operating effort is 15 lbs. (5 lbs. max.)  State: 1133B.2.5  Federal: 4.13.11  Action Priority: M  Provide or modify door kickplate  Notes: Kick plate is 7-1/2" (10" min) high.  State: 1133B.2.6  Federal: -                                                                                        | \$50                     |
| Adjust door closer  Notes: Operating effort is 15 lbs. (5 lbs. max.)  State: 1133B.2.5 Federal: 4.13.11 Action Priority: M  Provide or modify door kickplate  Notes: Kick plate is 7-1/2" (10" min) high.  State: 1133B.2.6 Federal: - Action Priority: M                                                                        | \$50<br>\$250            |
| Adjust door closer  Notes: Operating effort is 15 lbs. (5 lbs. max.)  State: 1133B.2.5  Federal: 4.13.11  Action Priority: M  Provide or modify door kickplate  Notes: Kick plate is 7-1/2" (10" min) high.  State: 1133B.2.6  Federal: -  Action Priority: M  Enlarge door opening                                              | \$50<br>\$250            |
| Adjust door closer  Notes: Operating effort is 15 lbs. (5 lbs. max.)  State: 1133B.2.5 Federal: 4.13.11 Action Priority: M  Provide or modify door kickplate  Notes: Kick plate is 7-1/2" (10" min) high.  State: 1133B.2.6 Federal: - Action Priority: M  Enlarge door opening  Notes: Width of clear opening is 30" (32" min). | \$50<br>\$250            |

| Floor 3 8 - 12 Door/Gate                                                                                                                                                                                                                                                                | Feature Priority: 2 |
|-----------------------------------------------------------------------------------------------------------------------------------------------------------------------------------------------------------------------------------------------------------------------------------------|---------------------|
| Enlarge door opening                                                                                                                                                                                                                                                                    | \$1,000             |
| Notes: Width of clear opening is 29" (32" min)                                                                                                                                                                                                                                          | Ψ1,000              |
| State: 1133B.2.2, 1133B.2.3                                                                                                                                                                                                                                                             |                     |
| Federal: 4.13.5                                                                                                                                                                                                                                                                         |                     |
| Action Priority: S                                                                                                                                                                                                                                                                      |                     |
| Adjust door closer                                                                                                                                                                                                                                                                      | \$50                |
| Notes: Operating effort is 15 lbs. (5 lbs. max.)                                                                                                                                                                                                                                        |                     |
| State: 1133B.2.5                                                                                                                                                                                                                                                                        |                     |
| Federal: 4.13.11                                                                                                                                                                                                                                                                        |                     |
| Action Priority: M                                                                                                                                                                                                                                                                      |                     |
| Provide or modify door kickplate                                                                                                                                                                                                                                                        | \$250               |
| Notes: Kick plate is 7-1/2" (10" min) high.                                                                                                                                                                                                                                             | ,                   |
| State: 1133B.2.6                                                                                                                                                                                                                                                                        |                     |
| Federal: -                                                                                                                                                                                                                                                                              |                     |
| Action Priority: M                                                                                                                                                                                                                                                                      |                     |
| Install or modify permanent room signs                                                                                                                                                                                                                                                  | \$250               |
| Notes: An exit sign with Braille is not provided.                                                                                                                                                                                                                                       |                     |
| State: -                                                                                                                                                                                                                                                                                |                     |
| Federal: 1117B.5.7, 4.30.6                                                                                                                                                                                                                                                              |                     |
| Action Priority: M                                                                                                                                                                                                                                                                      |                     |
| 8 - 13 Door/Gate                                                                                                                                                                                                                                                                        | Feature Priority: 2 |
| Enlarge door opening                                                                                                                                                                                                                                                                    | \$1,000             |
|                                                                                                                                                                                                                                                                                         | ψ1,000              |
| Notes: Width of clear appains is 20" (32" min)                                                                                                                                                                                                                                          |                     |
|                                                                                                                                                                                                                                                                                         |                     |
| State: 1133B.2.2, 1133B.2.3                                                                                                                                                                                                                                                             |                     |
| State: 1133B.2.2, 1133B.2.3<br>Federal: 4.13.5                                                                                                                                                                                                                                          |                     |
| State: 1133B.2.2, 1133B.2.3 Federal: 4.13.5 Action Priority: S                                                                                                                                                                                                                          | ΦΕ(                 |
| State: 1133B.2.2, 1133B.2.3 Federal: 4.13.5 Action Priority: S Adjust door closer                                                                                                                                                                                                       | \$50                |
| State: 1133B.2.2, 1133B.2.3 Federal: 4.13.5 Action Priority: S  Adjust door closer Notes: Operating effort is 16 lbs. (5 lbs. max.)                                                                                                                                                     | \$50                |
| State: 1133B.2.2, 1133B.2.3 Federal: 4.13.5 Action Priority: S  Adjust door closer Notes: Operating effort is 16 lbs. (5 lbs. max.) State: 1133B.2.5                                                                                                                                    | \$50                |
| State: 1133B.2.2, 1133B.2.3 Federal: 4.13.5 Action Priority: S  Adjust door closer Notes: Operating effort is 16 lbs. (5 lbs. max.) State: 1133B.2.5 Federal: 4.13.11                                                                                                                   | \$50                |
| State: 1133B.2.2, 1133B.2.3 Federal: 4.13.5 Action Priority: S  Adjust door closer Notes: Operating effort is 16 lbs. (5 lbs. max.) State: 1133B.2.5 Federal: 4.13.11 Action Priority: M                                                                                                |                     |
| State: 1133B.2.2, 1133B.2.3 Federal: 4.13.5 Action Priority: S  Adjust door closer Notes: Operating effort is 16 lbs. (5 lbs. max.) State: 1133B.2.5 Federal: 4.13.11 Action Priority: M  Provide or modify door kickplate                                                              |                     |
| State: 1133B.2.2, 1133B.2.3 Federal: 4.13.5 Action Priority: S  Adjust door closer Notes: Operating effort is 16 lbs. (5 lbs. max.) State: 1133B.2.5 Federal: 4.13.11 Action Priority: M  Provide or modify door kickplate Notes: Kick plate is 7-1/2" (10" min) high.                  |                     |
| State: 1133B.2.2, 1133B.2.3 Federal: 4.13.5 Action Priority: S  Adjust door closer Notes: Operating effort is 16 lbs. (5 lbs. max.) State: 1133B.2.5 Federal: 4.13.11 Action Priority: M  Provide or modify door kickplate Notes: Kick plate is 7-1/2" (10" min) high. State: 1133B.2.6 |                     |
| State: 1133B.2.2, 1133B.2.3 Federal: 4.13.5 Action Priority: S  Adjust door closer Notes: Operating effort is 16 lbs. (5 lbs. max.) State: 1133B.2.5 Federal: 4.13.11 Action Priority: M  Provide or modify door kickplate Notes: Kick plate is 7-1/2" (10" min) high.                  | \$50<br>\$250       |

| Floor 3                                           |                     |
|---------------------------------------------------|---------------------|
| 8 - 14 Door/Gate                                  | Feature Priority: 2 |
| Enlarge door opening                              | \$1,000             |
| Notes: Width of clear opening is 30" (32" min)    |                     |
| State: 1133B.2.2, 1133B.2.3                       |                     |
| Federal: 4.13.5                                   |                     |
| Action Priority: S                                |                     |
| Adjust door closer                                | \$50                |
| Notes: Operating effort is 16 lbs. (5 lbs. max.)  |                     |
| State: 1133B.2.5                                  |                     |
| Federal: 4.13.11                                  |                     |
| Action Priority: M                                |                     |
| Provide or modify door kickplate                  | \$250               |
| Notes: Kick plate is 7-1/2" (10" min) high.       |                     |
| State: 1133B.2.6                                  |                     |
| Federal: -                                        |                     |
| Action Priority: M                                |                     |
| Install or modify permanent room signs            | \$250               |
| Notes: An exit sign with Braille is not provided. |                     |
| State: -                                          |                     |
| Federal: 1117B.5.7, 4.30.6                        |                     |
| Action Priority: M                                |                     |
| 8 - 15 Door/Gate                                  | Feature Priority: 2 |
| Enlarge door opening                              | \$1,000             |
| Notes: Width of clear opening is 30" (32" min)    | Ψ1,000              |
| State: 1133B.2.2, 1133B.2.3                       |                     |
| Federal: 4.13.5                                   |                     |
| Action Priority: S                                |                     |
| Adjust door closer                                | \$50                |
| Notes: Operating effort is 15 lbs. (5 lbs. max.)  |                     |
| State: 1133B.2.5                                  |                     |
| Federal: 4.13.11                                  |                     |
| Action Priority: M                                |                     |
| Provide or modify door kickplate                  | \$250               |
| Notes: Kick plate is 7-1/2" (10" min) high.       | Ψ230                |
| State: 1133B.2.6                                  |                     |
| State: 11336.2.0<br>Federal: -                    |                     |
| Action Priority: M                                |                     |
| - Colon Friends - In                              |                     |

College Complex - Admin Student Services 17

Floor 3

**8 - 16 Door/Gate** Feature Priority: 2

Enlarge door opening

Notes: Width of clear opening is 31" (32" min)

State: 1133B.2.2, 1133B.2.3

Federal: 4.13.5 Action Priority: S

**8 - 17 Door/Gate** Feature Priority: 2

Enlarge door opening

\$1.000

\$1,000

Notes: Width of clear opening is 31" (32" min).

State: 1133B.2.2, 1133B.2.3

Federal: 4.13.5 Action Priority: S

**8 - 18 Door/Gate** Feature Priority: 2

**Enlarge door opening** 

\$1,000

Notes: Width of clear opening is 31" (32" min).

State: 1133B.2.2, 1133B.2.3

Federal: 4.13.5 Action Priority: S

**8 - 19 Door/Gate** Feature Priority: 2

Install or modify permanent room signs

\$250

Notes: An exit sign with Braille is not provided.

State: -

Federal: 1117B.5.7, 4.30.6

Action Priority: M

**8 - 20 Door/Gate** Feature Priority: 2

Install or modify permanent room signs

\$250

Notes: An exit sign with Braille is not provided.

State: -

Federal: 1117B.5.7, 4.30.6

Action Priority: M

| Floor 3                                                 |                                                                                                                                                                                             |                                                     |
|---------------------------------------------------------|---------------------------------------------------------------------------------------------------------------------------------------------------------------------------------------------|-----------------------------------------------------|
| 10 - 1                                                  | Drinking Fountain                                                                                                                                                                           | Feature Priority: 3                                 |
| Provide                                                 | wing walls or texutred floor surface                                                                                                                                                        | \$300                                               |
| Notes:                                                  | Unit is not positioned in an alcove.                                                                                                                                                        |                                                     |
| State:                                                  | 1115B.4.6 #3                                                                                                                                                                                |                                                     |
| Federal:                                                | 4.15.5                                                                                                                                                                                      |                                                     |
| Action P                                                | riority: S                                                                                                                                                                                  |                                                     |
| Adjust v                                                | vater stream                                                                                                                                                                                | \$100                                               |
| Notes:                                                  | Bubbler directs water flow 1" (4" min) high.                                                                                                                                                |                                                     |
| State:                                                  | 1115B.4.6 #5                                                                                                                                                                                |                                                     |
| Federal:                                                | 4.15.3                                                                                                                                                                                      |                                                     |
| Action P                                                | riority: S                                                                                                                                                                                  |                                                     |
| Replace                                                 | or reposition drinking fountain                                                                                                                                                             | \$2,000                                             |
|                                                         |                                                                                                                                                                                             |                                                     |
| Notes:                                                  | Unit is not positioned in an alcove. Clear knee min). A "hi-lo" fountain is not provided. Bubble                                                                                            | •                                                   |
| Notes:<br>State:                                        | ·                                                                                                                                                                                           | •                                                   |
| State:                                                  | min). A "hi-lo" fountain is not provided. Bubble                                                                                                                                            | •                                                   |
| State:<br>Federal:                                      | min). A "hi-lo" fountain is not provided. Bubble 1115B.4.6 #1, 1115B.4.6 #2, 1115B.4.6 #4                                                                                                   | •                                                   |
| State:<br>Federal:                                      | min). A "hi-lo" fountain is not provided. Bubble 1115B.4.6 #1, 1115B.4.6 #2, 1115B.4.6 #4 4.1.6, 4.15.2, 4.15.5                                                                             | •                                                   |
| State:<br>Federal:<br>Action P                          | min). A "hi-lo" fountain is not provided. Bubble 1115B.4.6 #1, 1115B.4.6 #2, 1115B.4.6 #4 4.1.6, 4.15.2, 4.15.5 riority: S                                                                  | r height is 38-1/2" (36" max).                      |
| State:<br>Federal:<br>Action P                          | min). A "hi-lo" fountain is not provided. Bubble 1115B.4.6 #1, 1115B.4.6 #2, 1115B.4.6 #4 4.1.6, 4.15.2, 4.15.5 riority: S  Telephone                                                       | r height is 38-1/2" (36" max).  Feature Priority: 3 |
| State: Federal: Action P 11 - 1 Provide                 | min). A "hi-lo" fountain is not provided. Bubble 1115B.4.6 #1, 1115B.4.6 #2, 1115B.4.6 #4 4.1.6, 4.15.2, 4.15.5 riority: S  Telephone new phone equipment                                   | r height is 38-1/2" (36" max).  Feature Priority: 3 |
| State: Federal: Action P  11 - 1  Provide Notes: State: | min). A "hi-lo" fountain is not provided. Bubble 1115B.4.6 #1, 1115B.4.6 #2, 1115B.4.6 #4 4.1.6, 4.15.2, 4.15.5 riority: S  Telephone  new phone equipment  Volume control is not provided. | r height is 38-1/2" (36" max).  Feature Priority: 3 |

College Complex - Admin Student Services 17

| ooogo    | Complex - Aumin Student Services 17                                                           |                                |
|----------|-----------------------------------------------------------------------------------------------|--------------------------------|
| Floor 3  |                                                                                               |                                |
| 13 - 1   | Elevator                                                                                      | Feature Priority: 1            |
| Enlarge  | elevator                                                                                      | \$55,000                       |
| Notes:   | Width of car is 60" (68" min). Door width is 32" (36" mir                                     | n).                            |
| State:   | 1103B.1, 1116B.1.4                                                                            |                                |
| Federal: | 4.10.1, 4.10.9                                                                                |                                |
| Action P | riority: L                                                                                    |                                |
| Adjust e | levator controls and labeling                                                                 | \$1,000                        |
| Notes:   | Emergency controls are at the top of the button controls the main floor.                      | . There isnt a star indicating |
| State:   | 1116B.1.8, 1116B.1.9                                                                          |                                |
| Federal: | 4.10.12 #2, 4.10.12 #3                                                                        |                                |
| Action P | riority: S                                                                                    |                                |
| Adjust o | r provide elevator signals and indicators                                                     | \$500                          |
| Notes:   | There aren't any audible warnings provided.                                                   |                                |
| State:   | 1116B.1.13                                                                                    |                                |
| Federal: | 4.10.4                                                                                        |                                |
| Action P | riority: S                                                                                    |                                |
| Adjust e | levator operation                                                                             | \$1,000                        |
| Notes:   | Doors remain open for 5 seconds (20 seconds min). The sensor at 29" above the finished floor. | nere isn't a optical door      |
| State:   | 1116B.1.5                                                                                     |                                |
| Federal: | 4.10.6                                                                                        |                                |
| Action P | riority: S                                                                                    |                                |