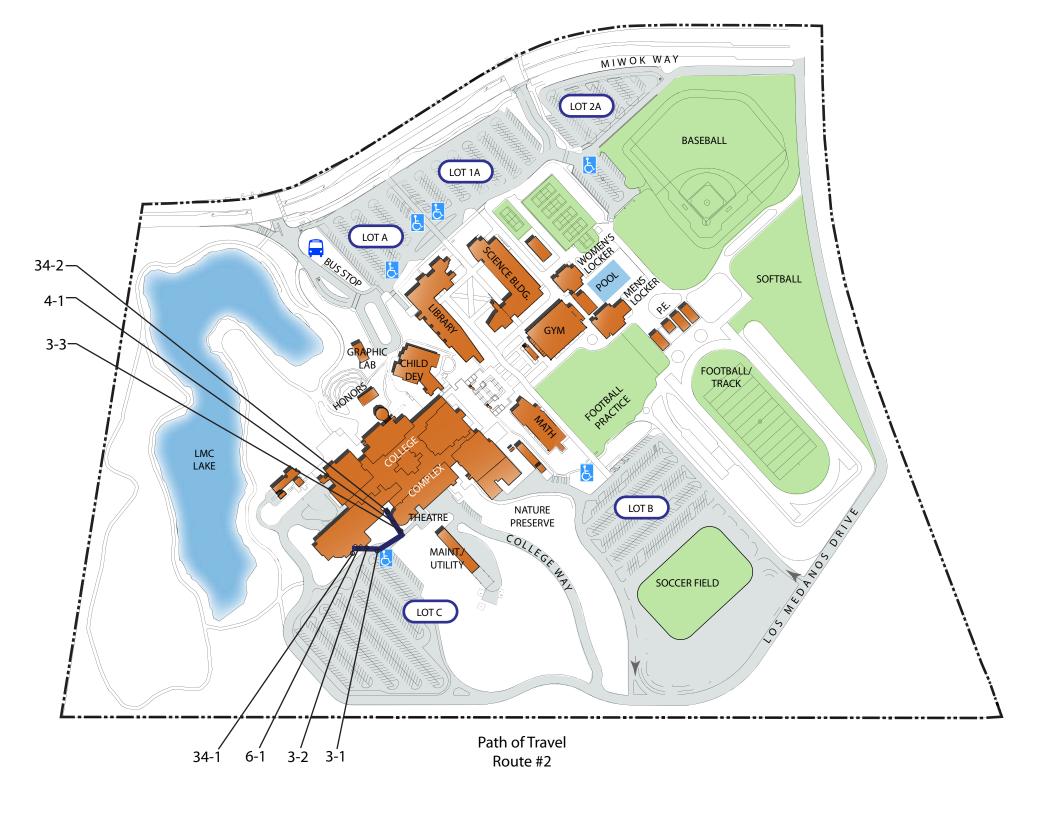

| Exterior                                                                                                                                                                                                                                                                                              |                                         |
|-------------------------------------------------------------------------------------------------------------------------------------------------------------------------------------------------------------------------------------------------------------------------------------------------------|-----------------------------------------|
| 3 - 1 Curb Ramp                                                                                                                                                                                                                                                                                       | Feature Priority: 1                     |
| Provide detectible warning strip                                                                                                                                                                                                                                                                      | \$750                                   |
| Notes: Detectable warnings are not provided.                                                                                                                                                                                                                                                          |                                         |
| State: 1127B.5 #7                                                                                                                                                                                                                                                                                     |                                         |
| Federal: 4.7.7                                                                                                                                                                                                                                                                                        |                                         |
| Action Priority: S                                                                                                                                                                                                                                                                                    |                                         |
| Provide surface texturing                                                                                                                                                                                                                                                                             | \$500                                   |
| Notes: Grooved borders are not provided.                                                                                                                                                                                                                                                              |                                         |
| State: 1127B.5 #6                                                                                                                                                                                                                                                                                     |                                         |
| Federal: 4.7.4                                                                                                                                                                                                                                                                                        |                                         |
| Action Priority: S                                                                                                                                                                                                                                                                                    |                                         |
| Provide or relocate crossing or curb markings                                                                                                                                                                                                                                                         | \$500                                   |
| Notes: Painted crosswalk is faded.                                                                                                                                                                                                                                                                    |                                         |
| State: 1127B.5 #9                                                                                                                                                                                                                                                                                     |                                         |
| Federal: 4.7.10                                                                                                                                                                                                                                                                                       |                                         |
| Action Priority: S                                                                                                                                                                                                                                                                                    |                                         |
| 3 - 2 Curb Ramp                                                                                                                                                                                                                                                                                       | Feature Priority: 1                     |
| Provide detectible warning strip                                                                                                                                                                                                                                                                      | \$750                                   |
| Notes: Detectable warning is not provided.                                                                                                                                                                                                                                                            |                                         |
| State: 1127B.5 #7                                                                                                                                                                                                                                                                                     |                                         |
| Federal: 4.7.7                                                                                                                                                                                                                                                                                        |                                         |
|                                                                                                                                                                                                                                                                                                       |                                         |
| Action Priority: S                                                                                                                                                                                                                                                                                    |                                         |
| Action Priority: S  3 - 3 Curb Ramp                                                                                                                                                                                                                                                                   | Feature Priority: 1                     |
|                                                                                                                                                                                                                                                                                                       | Feature Priority: 1 \$500               |
| 3 - 3 Curb Ramp                                                                                                                                                                                                                                                                                       | \$500                                   |
| 3 - 3 Curb Ramp  Provide or relocate crossing or curb markings  Notes: No crosswalk is provided from disabled parking area to                                                                                                                                                                         | \$500                                   |
| Provide or relocate crossing or curb markings  Notes: No crosswalk is provided from disabled parking area to designated accessible entrance.                                                                                                                                                          | \$500                                   |
| 3 - 3 Curb Ramp  Provide or relocate crossing or curb markings  Notes: No crosswalk is provided from disabled parking area to designated accessible entrance.  State: 1127B.5 #9                                                                                                                      | \$500                                   |
| Provide or relocate crossing or curb markings  Notes: No crosswalk is provided from disabled parking area to designated accessible entrance.  State: 1127B.5 #9  Federal: 4.7.10                                                                                                                      | \$500                                   |
| Provide or relocate crossing or curb markings  Notes: No crosswalk is provided from disabled parking area to designated accessible entrance.  State: 1127B.5 #9  Federal: 4.7.10  Action Priority: S                                                                                                  | \$500<br>b base of curb ramp leading to |
| Provide or relocate crossing or curb markings  Notes: No crosswalk is provided from disabled parking area to designated accessible entrance.  State: 1127B.5 #9  Federal: 4.7.10  Action Priority: S  Walk                                                                                            | \$500 base of curb ramp leading to      |
| Provide or relocate crossing or curb markings  Notes: No crosswalk is provided from disabled parking area to designated accessible entrance.  State: 1127B.5 #9 Federal: 4.7.10 Action Priority: S  4-1 Walk  Replace or reorient grate                                                               | \$500 base of curb ramp leading to      |
| Provide or relocate crossing or curb markings  Notes: No crosswalk is provided from disabled parking area to designated accessible entrance.  State: 1127B.5 #9 Federal: 4.7.10 Action Priority: S  4 - 1 Walk  Replace or reorient grate  Notes: Drain in walkway has openings of 1-1/4" (1/2" max.) | \$500 base of curb ramp leading to      |

Route #2 - Los Medanos Campus

**Exterior** 

**6 - 1 Stairway** Feature Priority: 1

## Install or modify handrails

\$1,000

Notes: Top surface of handrail is mounted at 32" (34" - 38" req.) Extension at top of stair is

11" (12" min.) and extension at bottom does not include length of bottom tread.

Handrail diameter is 1-1/2" x 4-1/2" (1-1/4"-1-1/2" req.)

State: 1133B.4.2.1, 1133B.4.2.2, 1133B.4.2.6

Federal: 4.26.2, 4.9.4 #2, 4.9.4 #5

Action Priority: S

## Install tread striping

\$500

Notes: An indicator stripe on the bottom tread is not provided.

State: 1127B.4, 1133B.4.4

Federal: -

Action Priority: S

# 34 - 1 Fixed Bench

Feature Priority: 4

### Provide accessible fixed bench

\$1,500

Notes: Fixed bench under pergola does not provide back support and does no have at

least one armrest.

State: -Federal: -

Action Priority: S

## 34 - 2 Fixed Bench

Feature Priority: 4

#### Provide accessible fixed bench

\$6,000

Notes: No backrests and armrests are provided for 4 benches along the walkway.

State: -Federal: -

Action Priority: S

## Increase or provide maneuvering or clear floor area

\$1,000

Notes: Companion seating is not provided (30"x48" min).

State: -Federal: -

Action Priority: S

Path of Travel Route #3

Route #3 - Los Medanos Campus