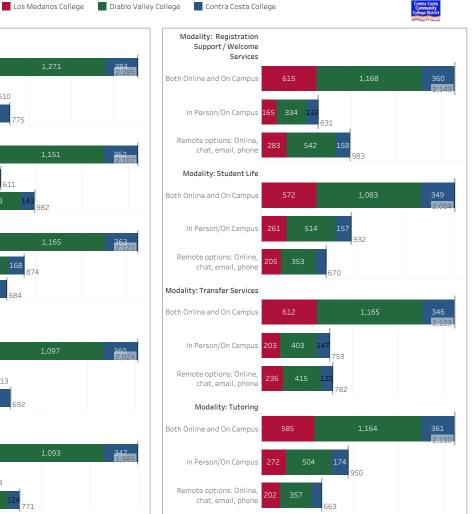

## Modality Preferences Student Support Services

Modality Admissions and

Both Online and On Campus

Remote options: Online,

Modality Career Services /

**Employment Assistance** 

Both Online and On Campus

Remote options: Online, chat, email, phone

Modality: Counseling

In Person/On Campus 220

Services

Both Online and On Campus

Remote options: Online, chat, email, phone

Modality Disability Support

Both Online and On Campus

In Person/On Campus

chat, email, phone

Modality:

Remote options: Online,

EOPS/CARE/CalWORKs

In Person/On Campus

chat, email, phone

Remote options: Online,

Both Online and On Campus

Records

In Person/On Campus 203 387 150

In Person/On Campus 197

chat, email, phone

Remote options: Online,

chat, email, phone