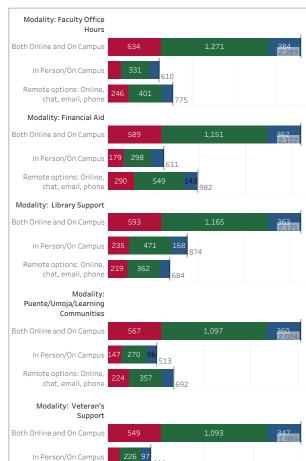

## Modality Preferences Student Support Services

Modality Admissions and

Both Online and On Campus

Remote options: Online,

Modality Career Services /

**Employment Assistance** 

Both Online and On Campus

Remote options: Online, chat, email, phone

Modality: Counseling

In Person/On Campus 220

Services

Both Online and On Campus

Remote options: Online, chat, email, phone

Modality Disability Support

Both Online and On Campus

In Person/On Campus

chat, email, phone

Modality:

Remote options: Online,

EOPS/CARE/CalWORKs

In Person/On Campus

chat, email, phone

Remote options: Online,

Both Online and On Campus

Records

In Person/On Campus 203 387 150

In Person/On Campus 197

chat, email, phone

Remote options: Online,

chat, email, phone