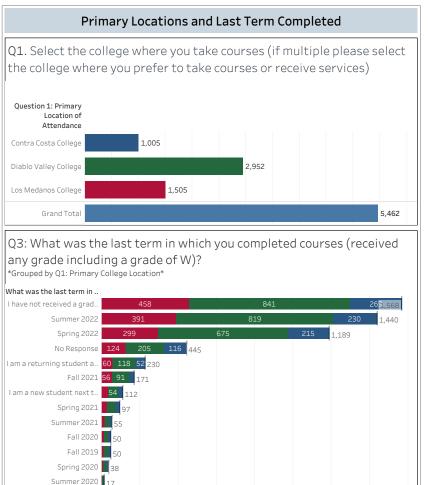

## Primary Locations and Enrollment Plans





## Modality Preferences Student Support Services

Modality Admissions and

Both Online and On Campus

Remote options: Online,

Modality Career Services /

**Employment Assistance** 

Both Online and On Campus

Remote options: Online, chat, email, phone

Modality: Counseling

In Person/On Campus 220

Services

Both Online and On Campus

Remote options: Online, chat, email, phone

Modality Disability Support

Both Online and On Campus

In Person/On Campus

chat, email, phone

Modality:

Remote options: Online,

EOPS/CARE/CalWORKs

In Person/On Campus

chat, email, phone

Remote options: Online,

Both Online and On Campus

Records

In Person/On Campus 203 387 150

In Person/On Campus 197

chat, email, phone



Remote options: Online,

chat, email, phone