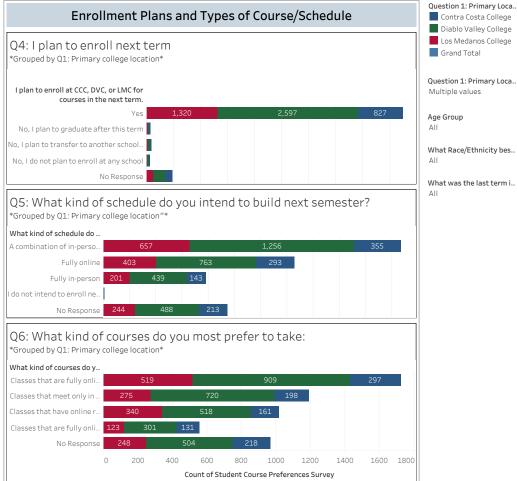

## Primary Locations and Enrollment Plans





## Modality Preferences Student Support Services

Modality Admissions and

Both Online and On Campus

Remote options: Online,

Modality Career Services /

**Employment Assistance** 

Both Online and On Campus

Remote options: Online, chat, email, phone

Modality: Counseling

In Person/On Campus 220

Services

Both Online and On Campus

Remote options: Online, chat, email, phone

Modality Disability Support

Both Online and On Campus

In Person/On Campus

chat, email, phone

Modality:

Remote options: Online,

EOPS/CARE/CalWORKs

In Person/On Campus

chat, email, phone

Remote options: Online,

Both Online and On Campus

Records

In Person/On Campus 203 387 150

In Person/On Campus 197

chat, email, phone



Remote options: Online,

chat, email, phone