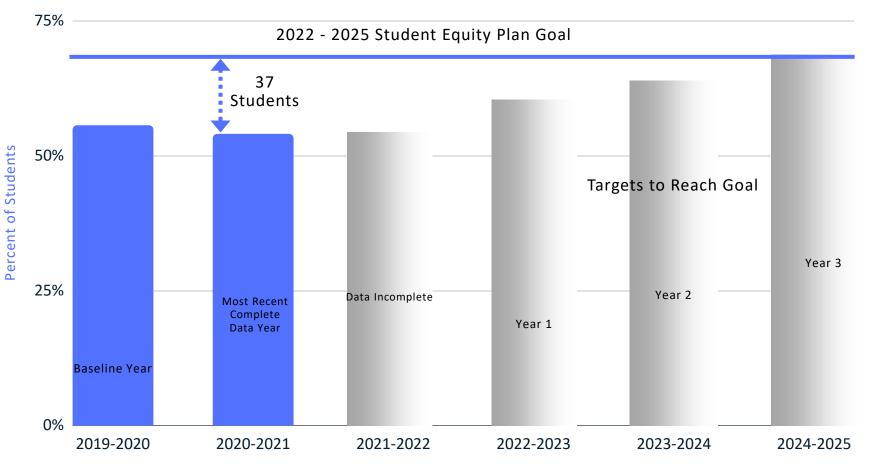

Among first-time cohort students who identify as Black/African American, the proportion who enrolled in the subsequent primary term after their first primary term of enrollment.

Date Generated: July 20, 2023

Data Source(s): Chancellor's Office Management Information System

Definition/Notes: Information is displayed for first-time students where the timeframe allowed to meet the outcome of the metric is complete.