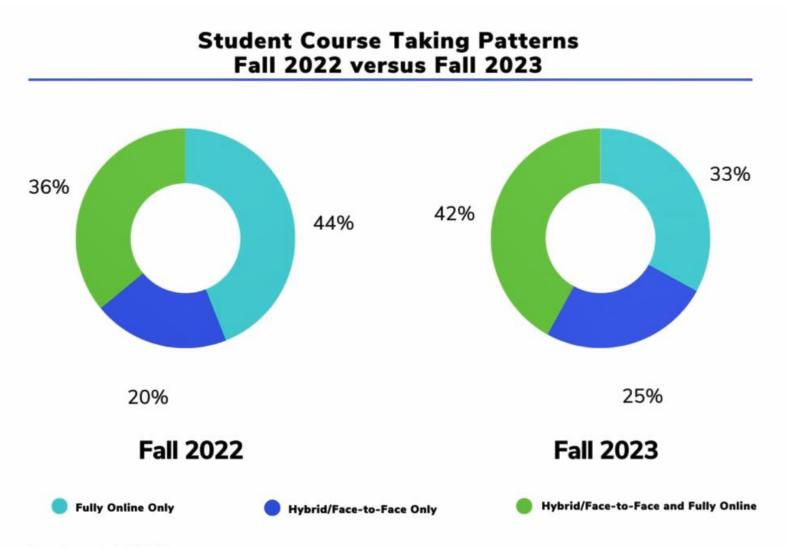

#### Talking Points for Online and On-Campus Student Data

- From Fall 2022 to Fall 2023 we are seeing a continued increase in the number and percentage of students who are taking at least one class on campus.
- This is a good sign as it is not only good for the campus environment, but our data shows that students who take at least one on-campus class both perform better in all their classes and have a 23% higher term-to-term persistence rate compared with students who take only fully online courses.
- Ryan will share more about this data at the all faculty meeting.

Date Generated: 8.11.23 Data Source(s): 4CD Enrollment Analysis Tableau with 4CD GCOM Student Lookup Tableau Definition/Notes: Hybrid/Face-to-Face includes any courses with some amount of scheduled time in person on campus regardless of the amount of time.