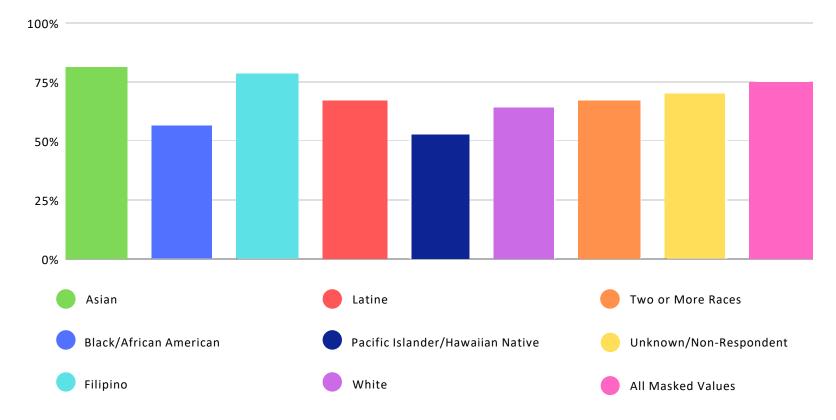

Definition/Notes: Information is displayed for first-time students where the timeframe allowed to meet the outcome of the metric is complete.

Among first-time cohort students, the proportion who enrolled in the subsequent primary term after their first primary term of enrollment by Race/Ethnicity.

Date Generated: July 20, 2023

Data Source(s): Chancellor's Office Management Information System

Definition/Notes: Groups with fewer than ten people or missing information are summed together and displayed in the "All Masked Values" for Suppression and Complementary Suppression purposes in accordance with FERPA. Under Complementary Suppression circumstances, the "All Masked Values" bar may represent a larger group together with small groups with <10 students. "All Masked Values" in this chart includes subgroups: American Indian/Alaska Native, Pacific Islander or Hawaiian Native, and Multiple Values Reported. Information is displayed for first-time students where the timeframe allowed to meet the outcome of the metric is complete.