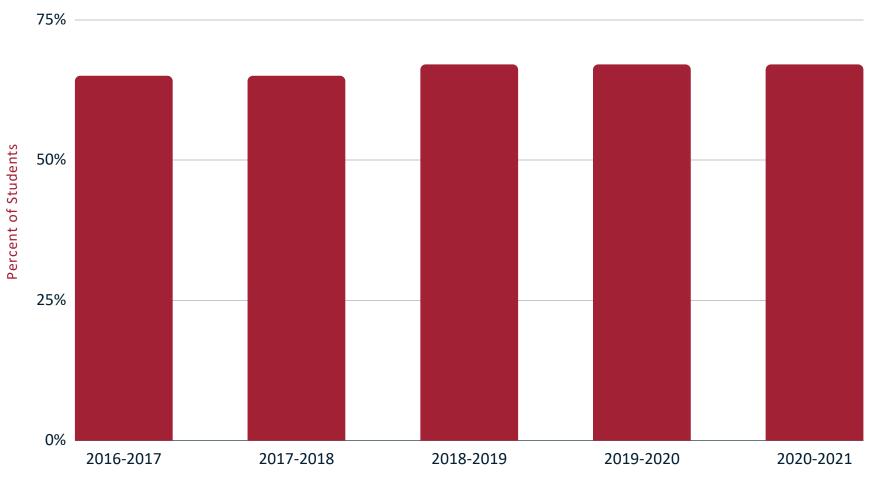

Among first-time cohort students, the proportion who enrolled in the subsequent primary term after their first primary term of enrollment.

Date Generated: July 20, 2023

Data Source(s): Chancellor's Office Management Information System