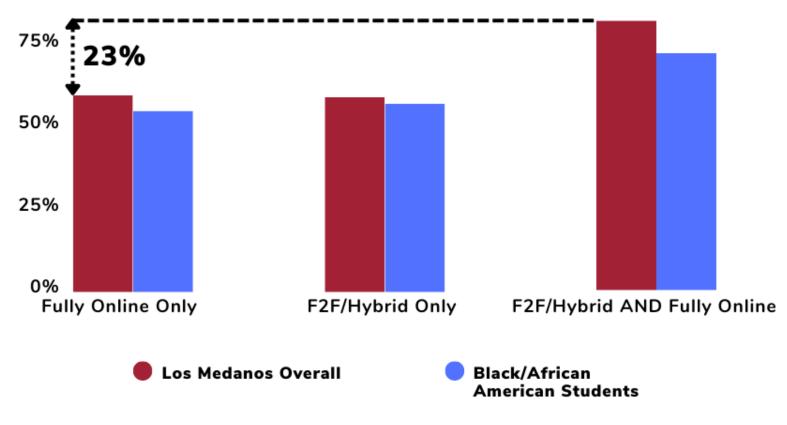

#### Talking Points for Online and On-Campus Student Data

- From Fall 2022 to Fall 2023 we are seeing a continued increase in the number and percentage of students who are taking at least one class on campus.
- This is a good sign as it is not only good for the campus environment, but our data shows that students who take at least one on-campus class both perform better in all their classes and have a 23% higher term-to-term persistence rate compared with students who take only fully online courses.
- Ryan will share more about this data at the all faculty meeting.

### Fall 2022 - Spring 2023 Persistence Rates

100%

Data Source(s): 4CD Enrollment Analysis Tableau with 4CD GCOM Student Lookup Tableau Definition/Notes: Proportion of students enrolled in Fall 2022 who also enrolled in Spring 2023

Date Generated: 8.11.23 Data Source(s): 4CD Enrollment Analysis Tableau with 4CD GCOM Student Lookup Tableau Definition/Notes: Hybrid/Face-to-Face includes any courses with some amount of scheduled time in person on campus regardless of the amount of time.