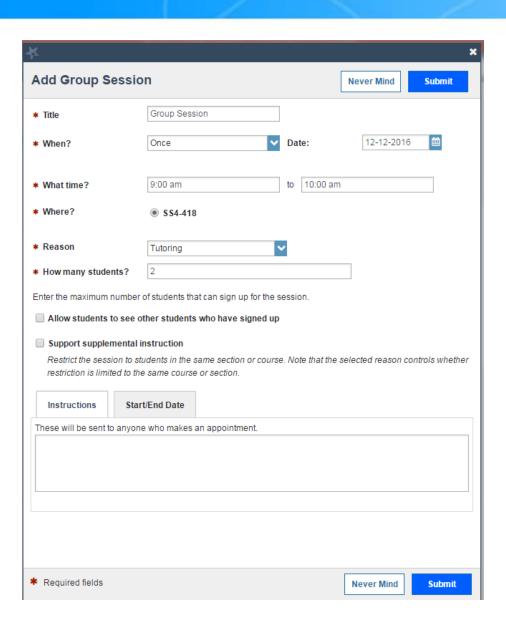

resolutions.



#### http://www.losmedanos.edu/studentservices/starfish.asp





#### Student Success and Retention Programs

Supporting Student Success

#### STARFISH EARLY ALERT- RETENTION TOOL

Student Services Home

Workshops

Important Dates

Student Lingo

Starfish Early Alert

Contact Us







#### What is Starfish?

- Identifies at-risk students in real time, pinpoints areas of concern, and connects them with resources such as advising, tutoring, and more!
- > Starfish helps institutions individualize support for students and assess which services and interventions are



- Access Starfish Early Alert HERE
- How does Starfish support student success?
- Resources- Training Materials



## Home Screen









































## **Group Sessions Appointments**





















## **Deleting Group Sessions**











## FLAGS, KUDOS, AND REFERRING A STUDENT



#### Raise a Flag



\*\*Students will receive alerts through Insite email\*\*

#### Give Kudos



## Refer a Student