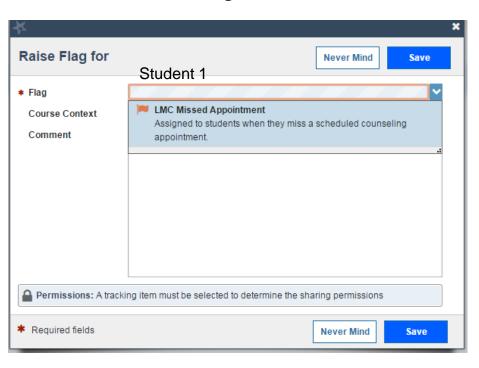

rams

Supporting Student Success

#### STARFISH EARLY ALERT- RETENTION TOOL

Student Services Home

Workshops

Important Dates

Student Lingo

Starfish Early Alert

Contact Us







#### What is Starfish?

- Identifies at-risk students in real time, pinpoints areas of concern, and connects them with resources such as advising, tutoring, and more!
- > Starfish helps institutions individualize support for students and assess which services and interventions are



- Access Starfish Early Alert HERE
- How does Starfish support student success?
- Resources- Training Materials



## Home Screen









































## **Group Sessions Appointments**





















## **Deleting Group Sessions**











## FLAGS, KUDOS, AND REFERRING A STUDENT



#### Raise a Flag



\*\*Students will receive alerts through Insite email\*\*

#### Give Kudos



## Refer a Student