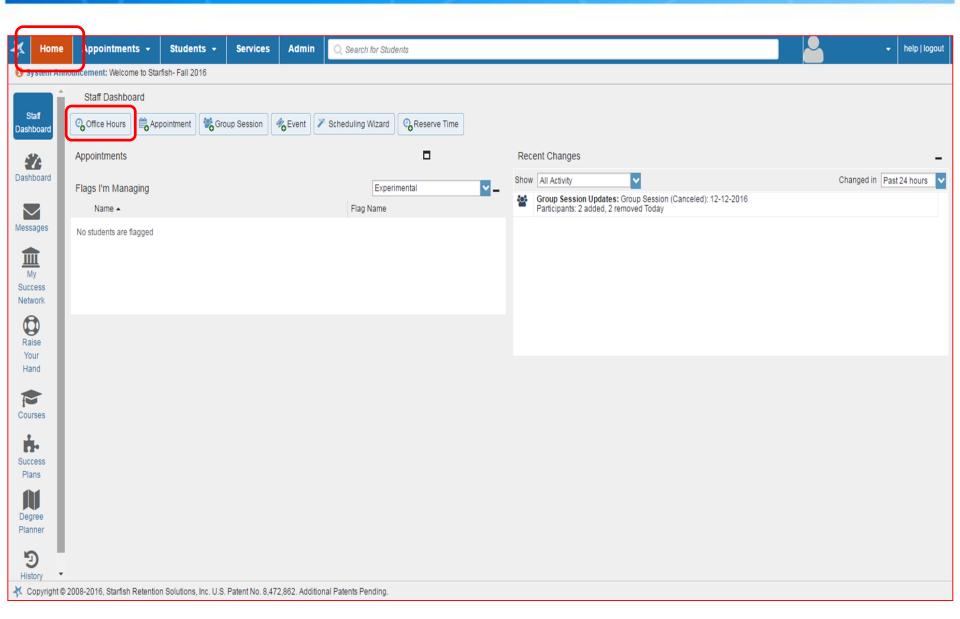

g the campus community on the same page, to manage issues through to resolutions.



#### http://www.losmedanos.edu/studentservices/starfish.asp





#### Student Success and Retention Programs

Supporting Student Success

#### STARFISH EARLY ALERT- RETENTION TOOL

Student Services Home

Workshops

Important Dates

Student Lingo

Starfish Early Alert

Contact Us







#### What is Starfish?

- Identifies at-risk students in real time, pinpoints areas of concern, and connects them with resources such as advising, tutoring, and more!
- > Starfish helps institutions individualize support for students and assess which services and interventions are



- Access Starfish Early Alert HERE
- How does Starfish support student success?
- Resources- Training Materials



## Home Screen









































## **Group Sessions Appointments**





















## **Deleting Group Sessions**











## FLAGS, KUDOS, AND REFERRING A STUDENT



#### Raise a Flag



\*\*Students will receive alerts through Insite email\*\*

#### Give Kudos



## Refer a Student