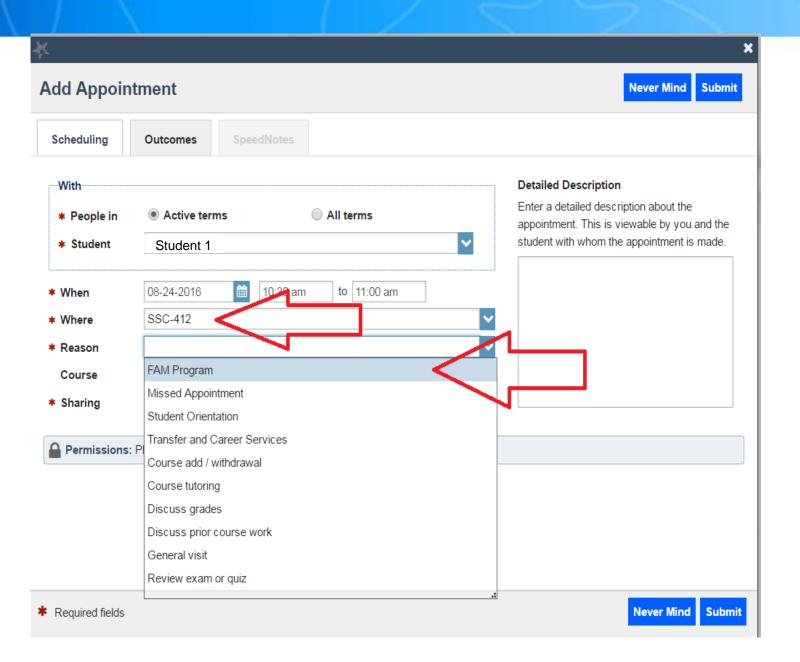

ommunity on the same page, to manage issues through to resolutions.



#### http://www.losmedanos.edu/studentservices/starfish.asp





#### Student Success and Retention Programs

Supporting Student Success

#### STARFISH EARLY ALERT- RETENTION TOOL

Student Services Home

Workshops

Important Dates

Student Lingo

Starfish Early Alert

Contact Us







#### What is Starfish?

- Identifies at-risk students in real time, pinpoints areas of concern, and connects them with resources such as advising, tutoring, and more!
- > Starfish helps institutions individualize support for students and assess which services and interventions are



- Access Starfish Early Alert HERE
- How does Starfish support student success?
- Resources- Training Materials



## Home Screen









































## **Group Sessions Appointments**





















## **Deleting Group Sessions**











## FLAGS, KUDOS, AND REFERRING A STUDENT



#### Raise a Flag



\*\*Students will receive alerts through Insite email\*\*

#### Give Kudos



## Refer a Student