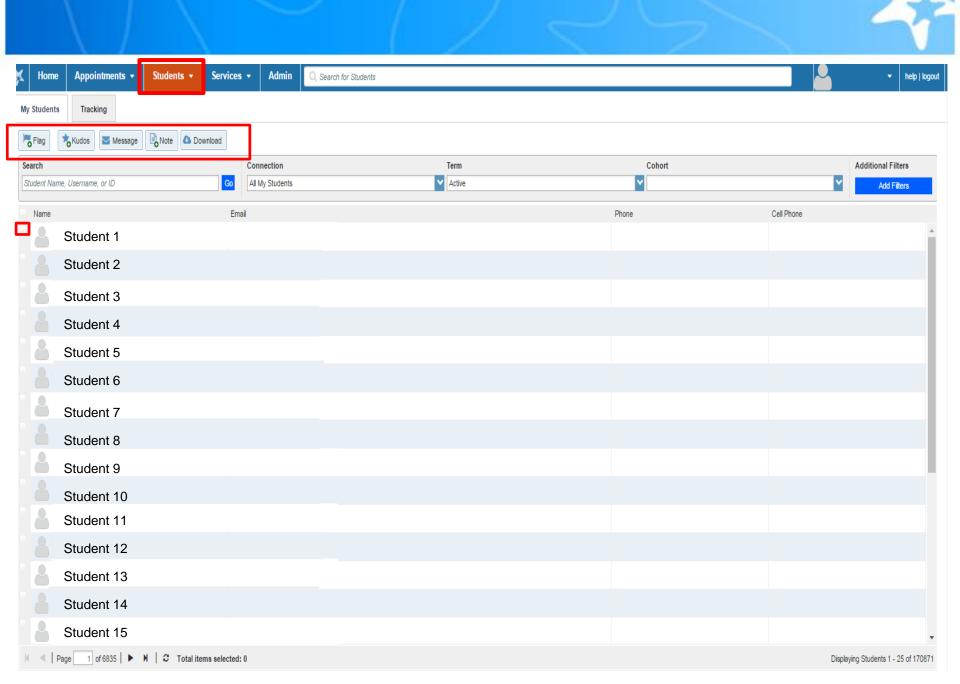

#### Raise a Flag

\*\*Students will receive alerts through Insite email\*\*

#### Give Kudos

## Refer a Student