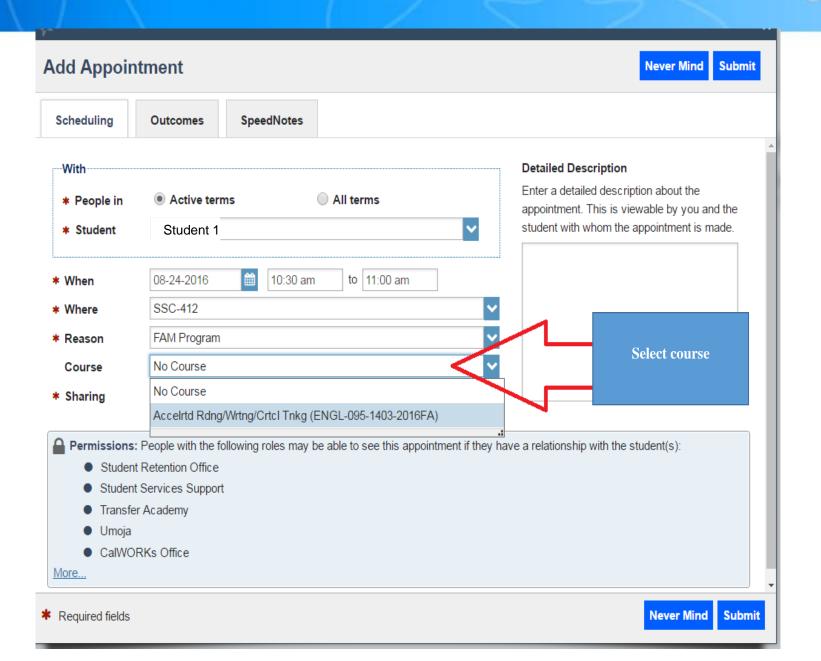

munity on the same page, to manage issues through to resolutions.



#### http://www.losmedanos.edu/studentservices/starfish.asp





#### Student Success and Retention Programs

Supporting Student Success

#### STARFISH EARLY ALERT- RETENTION TOOL

Student Services Home

Workshops

Important Dates

Student Lingo

Starfish Early Alert

Contact Us







#### What is Starfish?

- Identifies at-risk students in real time, pinpoints areas of concern, and connects them with resources such as advising, tutoring, and more!
- > Starfish helps institutions individualize support for students and assess which services and interventions are



- Access Starfish Early Alert HERE
- How does Starfish support student success?
- Resources- Training Materials



## Home Screen









































## **Group Sessions Appointments**





















## **Deleting Group Sessions**











## FLAGS, KUDOS, AND REFERRING A STUDENT



#### Raise a Flag



\*\*Students will receive alerts through Insite email\*\*

#### Give Kudos



## Refer a Student