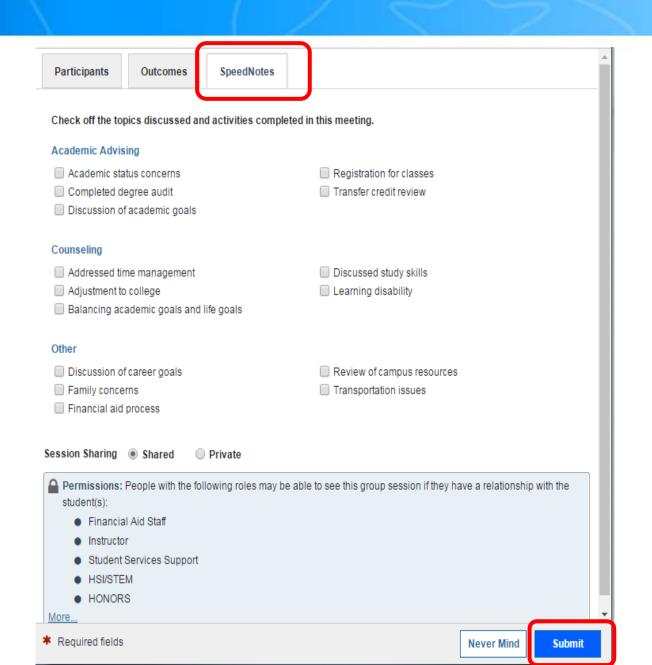

n the same page, to manage issues through to resolutions.



#### http://www.losmedanos.edu/studentservices/starfish.asp





#### Student Success and Retention Programs

Supporting Student Success

#### STARFISH EARLY ALERT- RETENTION TOOL

Student Services Home

Workshops

Important Dates

Student Lingo

Starfish Early Alert

Contact Us







#### What is Starfish?

- Identifies at-risk students in real time, pinpoints areas of concern, and connects them with resources such as advising, tutoring, and more!
- > Starfish helps institutions individualize support for students and assess which services and interventions are



- Access Starfish Early Alert HERE
- How does Starfish support student success?
- Resources- Training Materials



## Home Screen









































## **Group Sessions Appointments**





















## **Deleting Group Sessions**











## FLAGS, KUDOS, AND REFERRING A STUDENT



#### Raise a Flag



\*\*Students will receive alerts through Insite email\*\*

#### Give Kudos



## Refer a Student