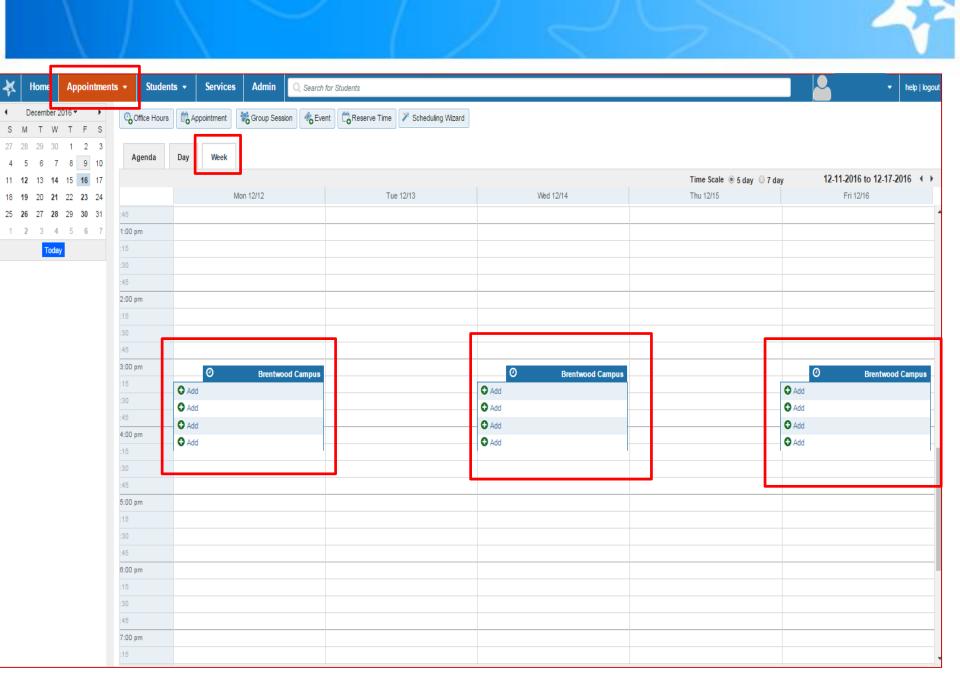

e campus community on the same page, to manage issues through to resolutions.



#### http://www.losmedanos.edu/studentservices/starfish.asp





#### Student Success and Retention Programs

Supporting Student Success

#### STARFISH EARLY ALERT- RETENTION TOOL

Student Services Home

Workshops

Important Dates

Student Lingo

Starfish Early Alert

Contact Us







#### What is Starfish?

- Identifies at-risk students in real time, pinpoints areas of concern, and connects them with resources such as advising, tutoring, and more!
- > Starfish helps institutions individualize support for students and assess which services and interventions are



- Access Starfish Early Alert HERE
- How does Starfish support student success?
- Resources- Training Materials



## Home Screen









































## **Group Sessions Appointments**





















## **Deleting Group Sessions**











## FLAGS, KUDOS, AND REFERRING A STUDENT



#### Raise a Flag



\*\*Students will receive alerts through Insite email\*\*

#### Give Kudos



## Refer a Student