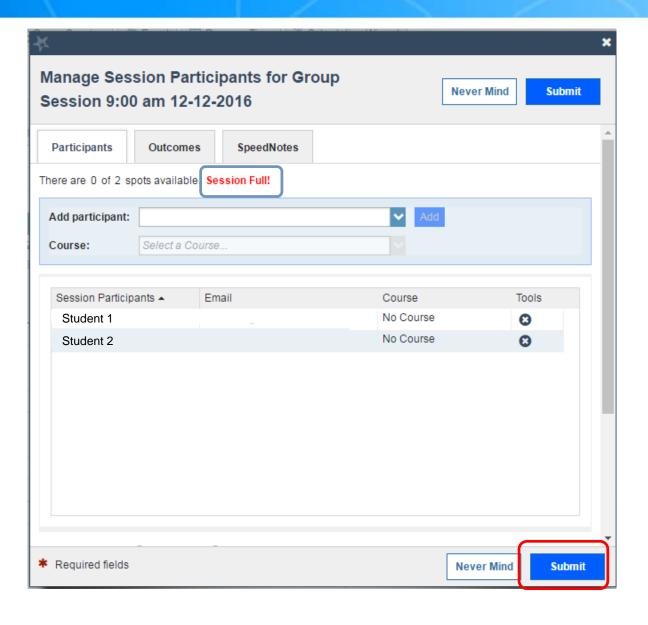

ions.



#### http://www.losmedanos.edu/studentservices/starfish.asp





#### Student Success and Retention Programs

Supporting Student Success

#### STARFISH EARLY ALERT- RETENTION TOOL

Student Services Home

Workshops

Important Dates

Student Lingo

Starfish Early Alert

Contact Us







#### What is Starfish?

- Identifies at-risk students in real time, pinpoints areas of concern, and connects them with resources such as advising, tutoring, and more!
- > Starfish helps institutions individualize support for students and assess which services and interventions are



- Access Starfish Early Alert HERE
- How does Starfish support student success?
- Resources- Training Materials



## Home Screen









































## **Group Sessions Appointments**





















## **Deleting Group Sessions**











## FLAGS, KUDOS, AND REFERRING A STUDENT



#### Raise a Flag



\*\*Students will receive alerts through Insite email\*\*

#### Give Kudos



## Refer a Student