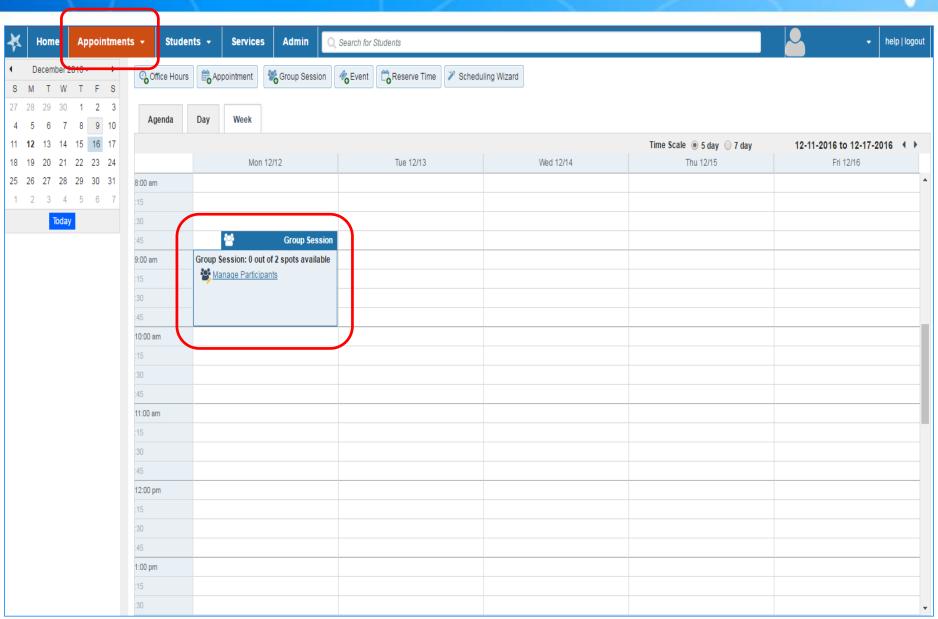

udentservices/starfish.asp





#### Student Success and Retention Programs

Supporting Student Success

#### STARFISH EARLY ALERT- RETENTION TOOL

Student Services Home

Workshops

Important Dates

Student Lingo

Starfish Early Alert

Contact Us







#### What is Starfish?

- Identifies at-risk students in real time, pinpoints areas of concern, and connects them with resources such as advising, tutoring, and more!
- > Starfish helps institutions individualize support for students and assess which services and interventions are



- Access Starfish Early Alert HERE
- How does Starfish support student success?
- Resources- Training Materials



## Home Screen









































## **Group Sessions Appointments**





















## **Deleting Group Sessions**











## FLAGS, KUDOS, AND REFERRING A STUDENT



#### Raise a Flag



\*\*Students will receive alerts through Insite email\*\*

#### Give Kudos



## Refer a Student