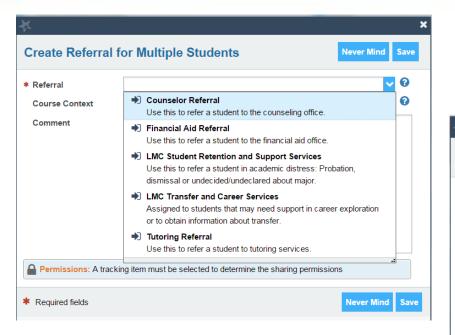

Workshops

Important Dates

Student Lingo

Starfish Early Alert

Contact Us







#### What is Starfish?

- Identifies at-risk students in real time, pinpoints areas of concern, and connects them with resources such as advising, tutoring, and more!
- > Starfish helps institutions individualize support for students and assess which services and interventions are



- Access Starfish Early Alert HERE
- How does Starfish support student success?
- Resources- Training Materials



## Home Screen









































## **Group Sessions Appointments**





















## **Deleting Group Sessions**











## FLAGS, KUDOS, AND REFERRING A STUDENT



#### Raise a Flag



\*\*Students will receive alerts through Insite email\*\*

#### Give Kudos



## Refer a Student