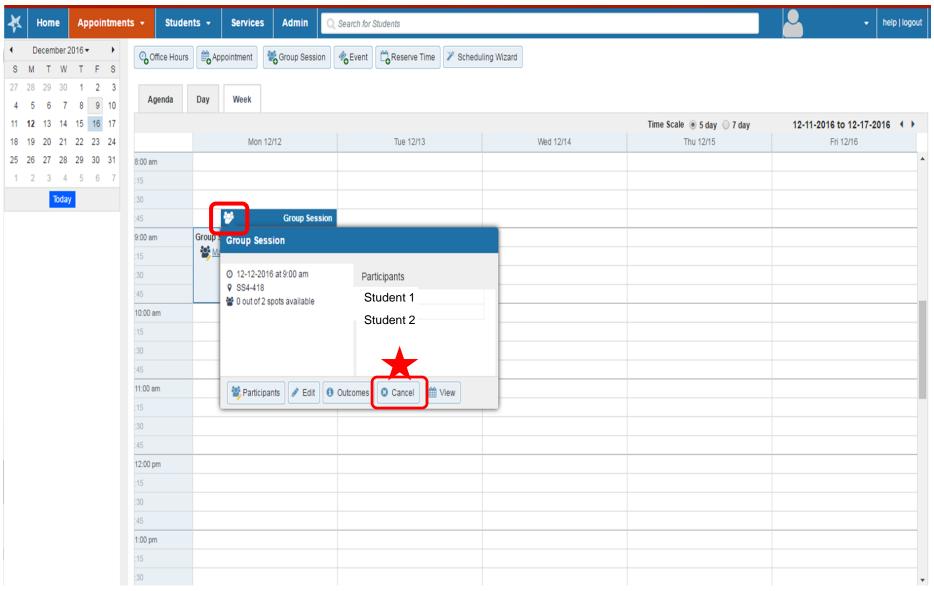

tservices/starfish.asp





#### Student Success and Retention Programs

Supporting Student Success

#### STARFISH EARLY ALERT- RETENTION TOOL

Student Services Home

Workshops

Important Dates

Student Lingo

Starfish Early Alert

Contact Us







#### What is Starfish?

- Identifies at-risk students in real time, pinpoints areas of concern, and connects them with resources such as advising, tutoring, and more!
- > Starfish helps institutions individualize support for students and assess which services and interventions are



- Access Starfish Early Alert HERE
- How does Starfish support student success?
- Resources- Training Materials



## Home Screen









































## **Group Sessions Appointments**





















## **Deleting Group Sessions**











## FLAGS, KUDOS, AND REFERRING A STUDENT



#### Raise a Flag



\*\*Students will receive alerts through Insite email\*\*

#### Give Kudos



## Refer a Student