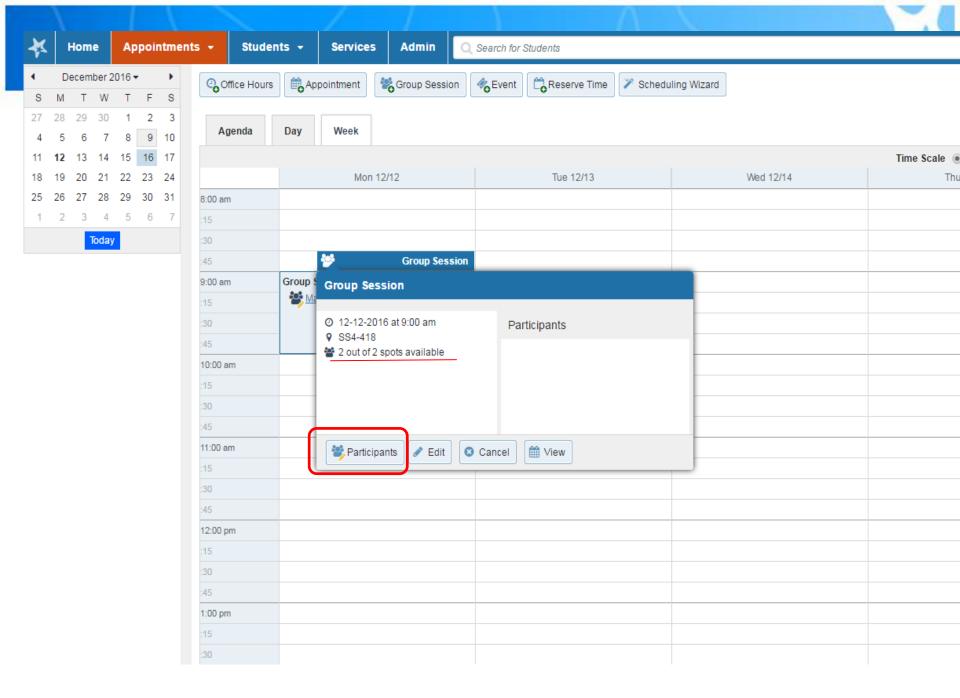

olutions.



#### http://www.losmedanos.edu/studentservices/starfish.asp





#### Student Success and Retention Programs

Supporting Student Success

#### STARFISH EARLY ALERT- RETENTION TOOL

Student Services Home

Workshops

Important Dates

Student Lingo

Starfish Early Alert

Contact Us







#### What is Starfish?

- Identifies at-risk students in real time, pinpoints areas of concern, and connects them with resources such as advising, tutoring, and more!
- > Starfish helps institutions individualize support for students and assess which services and interventions are



- Access Starfish Early Alert HERE
- How does Starfish support student success?
- Resources- Training Materials



## Home Screen









































## **Group Sessions Appointments**





















## **Deleting Group Sessions**











## FLAGS, KUDOS, AND REFERRING A STUDENT



#### Raise a Flag



\*\*Students will receive alerts through Insite email\*\*

#### Give Kudos



## Refer a Student