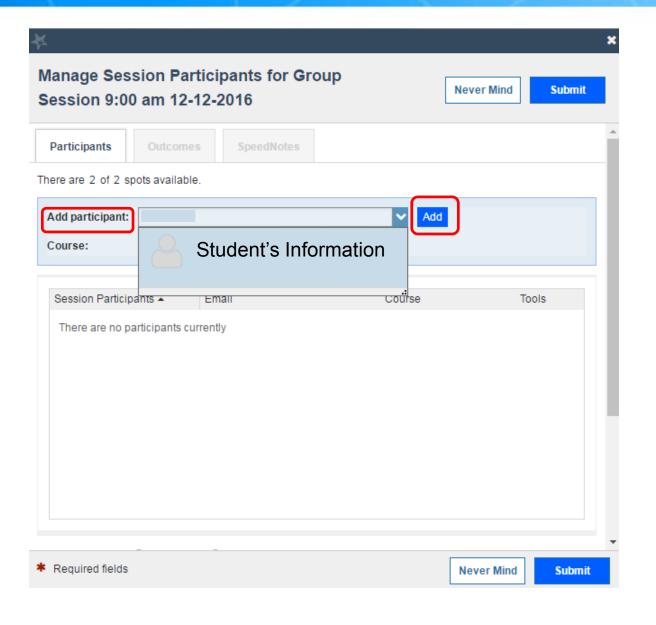

utions.



#### http://www.losmedanos.edu/studentservices/starfish.asp





#### Student Success and Retention Programs

Supporting Student Success

#### STARFISH EARLY ALERT- RETENTION TOOL

Student Services Home

Workshops

Important Dates

Student Lingo

Starfish Early Alert

Contact Us







#### What is Starfish?

- Identifies at-risk students in real time, pinpoints areas of concern, and connects them with resources such as advising, tutoring, and more!
- > Starfish helps institutions individualize support for students and assess which services and interventions are



- Access Starfish Early Alert HERE
- How does Starfish support student success?
- Resources- Training Materials



## Home Screen









































## **Group Sessions Appointments**





















## **Deleting Group Sessions**











## FLAGS, KUDOS, AND REFERRING A STUDENT



#### Raise a Flag



\*\*Students will receive alerts through Insite email\*\*

#### Give Kudos



## Refer a Student