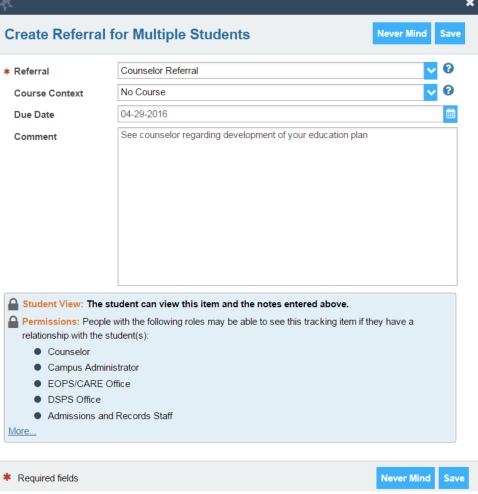

rkshops

Important Dates

Student Lingo

Starfish Early Alert

Contact Us







#### What is Starfish?

- Identifies at-risk students in real time, pinpoints areas of concern, and connects them with resources such as advising, tutoring, and more!
- > Starfish helps institutions individualize support for students and assess which services and interventions are



- Access Starfish Early Alert HERE
- How does Starfish support student success?
- Resources- Training Materials



## Home Screen









































## **Group Sessions Appointments**





















## **Deleting Group Sessions**











## FLAGS, KUDOS, AND REFERRING A STUDENT



#### Raise a Flag



\*\*Students will receive alerts through Insite email\*\*

#### Give Kudos



## Refer a Student