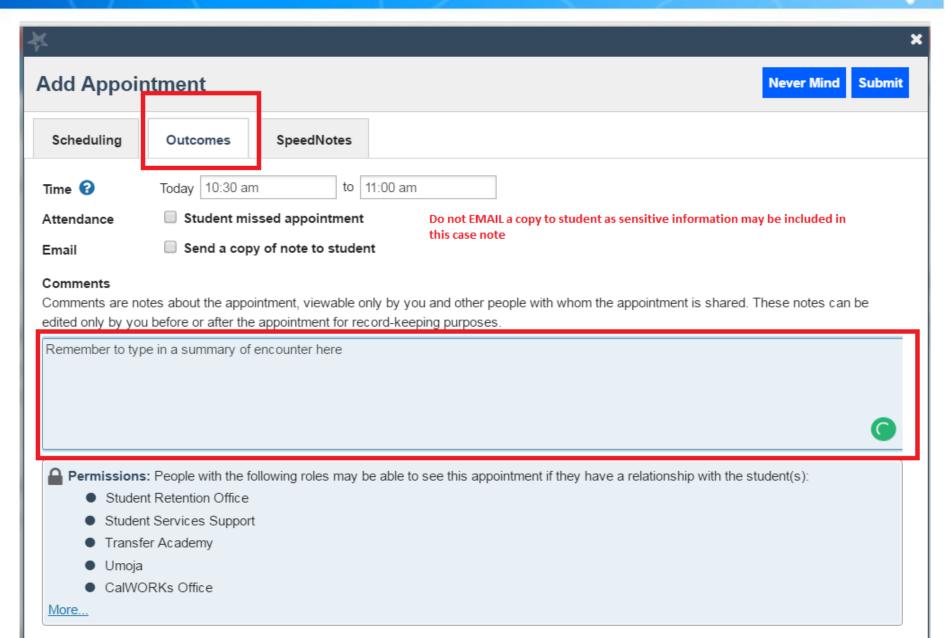

on the same page, to manage issues through to resolutions.



#### http://www.losmedanos.edu/studentservices/starfish.asp





#### Student Success and Retention Programs

Supporting Student Success

#### STARFISH EARLY ALERT- RETENTION TOOL

Student Services Home

Workshops

Important Dates

Student Lingo

Starfish Early Alert

Contact Us







#### What is Starfish?

- Identifies at-risk students in real time, pinpoints areas of concern, and connects them with resources such as advising, tutoring, and more!
- > Starfish helps institutions individualize support for students and assess which services and interventions are



- Access Starfish Early Alert HERE
- How does Starfish support student success?
- Resources- Training Materials



## Home Screen









































## **Group Sessions Appointments**





















## **Deleting Group Sessions**











## FLAGS, KUDOS, AND REFERRING A STUDENT



#### Raise a Flag



\*\*Students will receive alerts through Insite email\*\*

#### Give Kudos



## Refer a Student