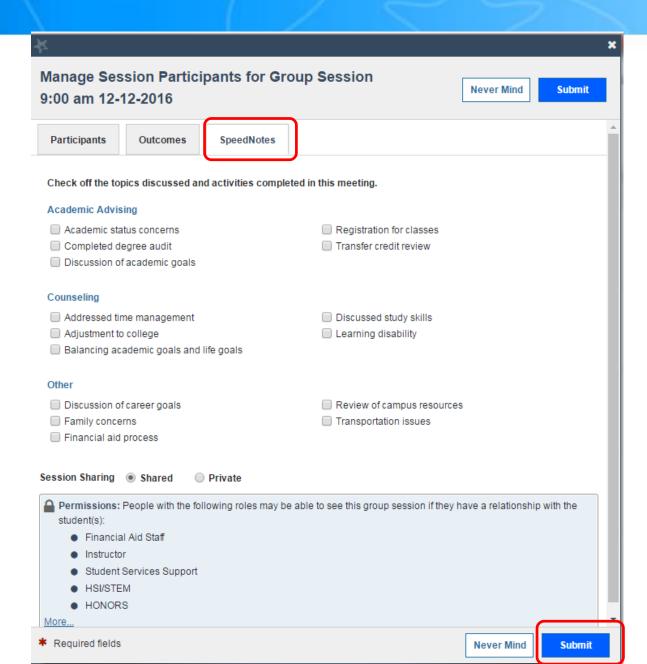

.



#### http://www.losmedanos.edu/studentservices/starfish.asp





#### Student Success and Retention Programs

Supporting Student Success

#### STARFISH EARLY ALERT- RETENTION TOOL

Student Services Home

Workshops

Important Dates

Student Lingo

Starfish Early Alert

Contact Us







#### What is Starfish?

- Identifies at-risk students in real time, pinpoints areas of concern, and connects them with resources such as advising, tutoring, and more!
- > Starfish helps institutions individualize support for students and assess which services and interventions are



- Access Starfish Early Alert HERE
- How does Starfish support student success?
- Resources- Training Materials



## Home Screen









































## **Group Sessions Appointments**





















## **Deleting Group Sessions**











## FLAGS, KUDOS, AND REFERRING A STUDENT



#### Raise a Flag



\*\*Students will receive alerts through Insite email\*\*

#### Give Kudos



## Refer a Student