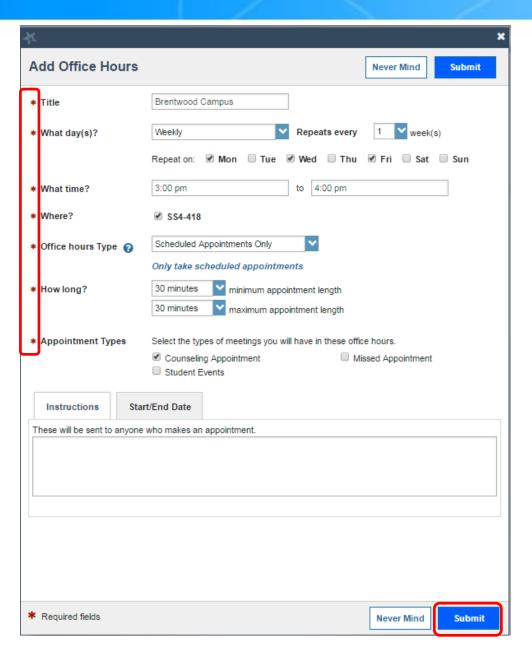

the campus community on the same page, to manage issues through to resolutions.



#### http://www.losmedanos.edu/studentservices/starfish.asp





#### Student Success and Retention Programs

Supporting Student Success

#### STARFISH EARLY ALERT- RETENTION TOOL

Student Services Home

Workshops

Important Dates

Student Lingo

Starfish Early Alert

Contact Us







#### What is Starfish?

- Identifies at-risk students in real time, pinpoints areas of concern, and connects them with resources such as advising, tutoring, and more!
- > Starfish helps institutions individualize support for students and assess which services and interventions are



- Access Starfish Early Alert HERE
- How does Starfish support student success?
- Resources- Training Materials



## Home Screen









































## **Group Sessions Appointments**





















## **Deleting Group Sessions**











## FLAGS, KUDOS, AND REFERRING A STUDENT



#### Raise a Flag



\*\*Students will receive alerts through Insite email\*\*

#### Give Kudos



## Refer a Student