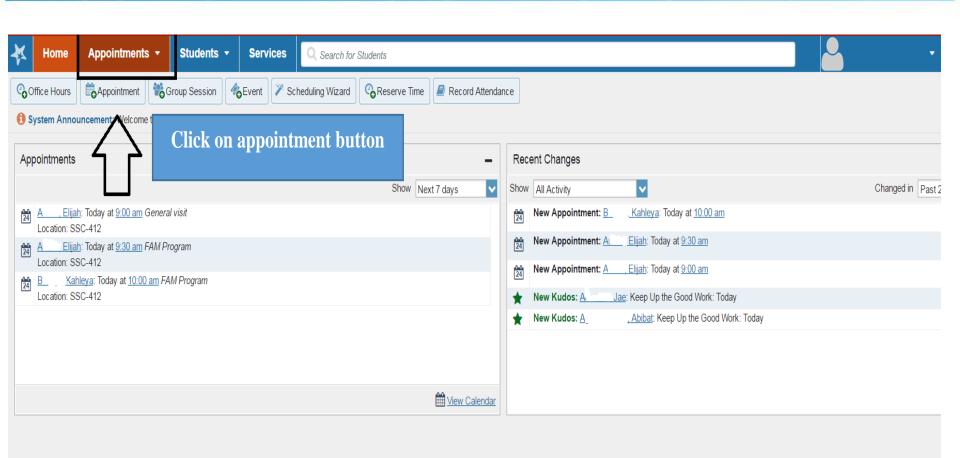

us community on the same page, to manage issues through to resolutions.



#### http://www.losmedanos.edu/studentservices/starfish.asp





#### Student Success and Retention Programs

Supporting Student Success

#### STARFISH EARLY ALERT- RETENTION TOOL

Student Services Home

Workshops

Important Dates

Student Lingo

Starfish Early Alert

Contact Us







#### What is Starfish?

- Identifies at-risk students in real time, pinpoints areas of concern, and connects them with resources such as advising, tutoring, and more!
- > Starfish helps institutions individualize support for students and assess which services and interventions are



- Access Starfish Early Alert HERE
- How does Starfish support student success?
- Resources- Training Materials



## Home Screen









































## **Group Sessions Appointments**





















## **Deleting Group Sessions**











## FLAGS, KUDOS, AND REFERRING A STUDENT



#### Raise a Flag



\*\*Students will receive alerts through Insite email\*\*

#### Give Kudos



## Refer a Student