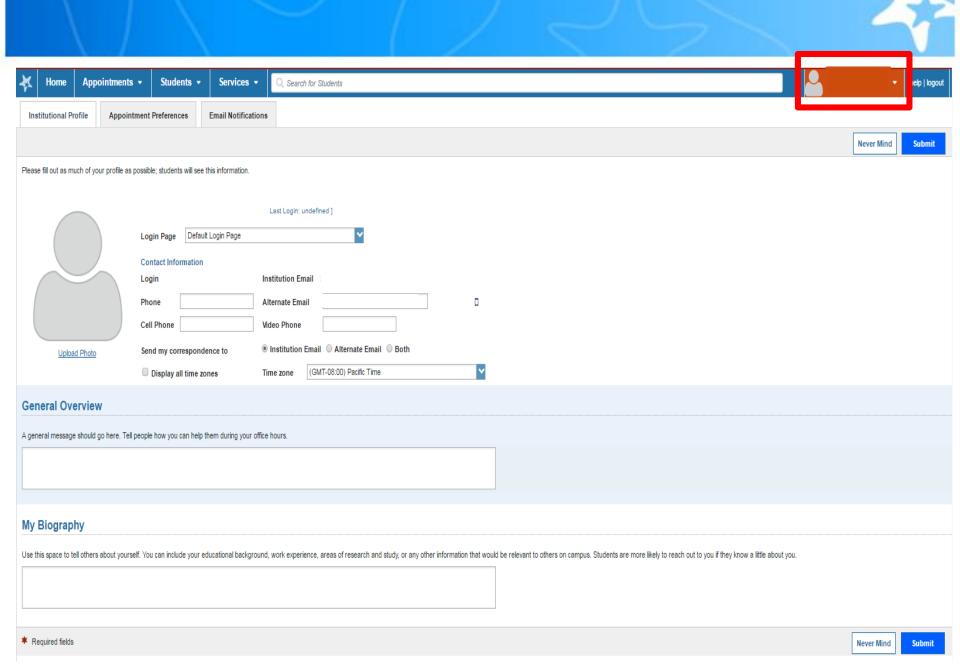

keeping the campus community on the same page, to manage issues through to resolutions.



#### http://www.losmedanos.edu/studentservices/starfish.asp





#### Student Success and Retention Programs

Supporting Student Success

#### STARFISH EARLY ALERT- RETENTION TOOL

Student Services Home

Workshops

Important Dates

Student Lingo

Starfish Early Alert

Contact Us







#### What is Starfish?

- Identifies at-risk students in real time, pinpoints areas of concern, and connects them with resources such as advising, tutoring, and more!
- > Starfish helps institutions individualize support for students and assess which services and interventions are



- Access Starfish Early Alert HERE
- How does Starfish support student success?
- Resources- Training Materials



## Home Screen









































## **Group Sessions Appointments**





















## **Deleting Group Sessions**











## FLAGS, KUDOS, AND REFERRING A STUDENT



#### Raise a Flag



\*\*Students will receive alerts through Insite email\*\*

#### Give Kudos



## Refer a Student