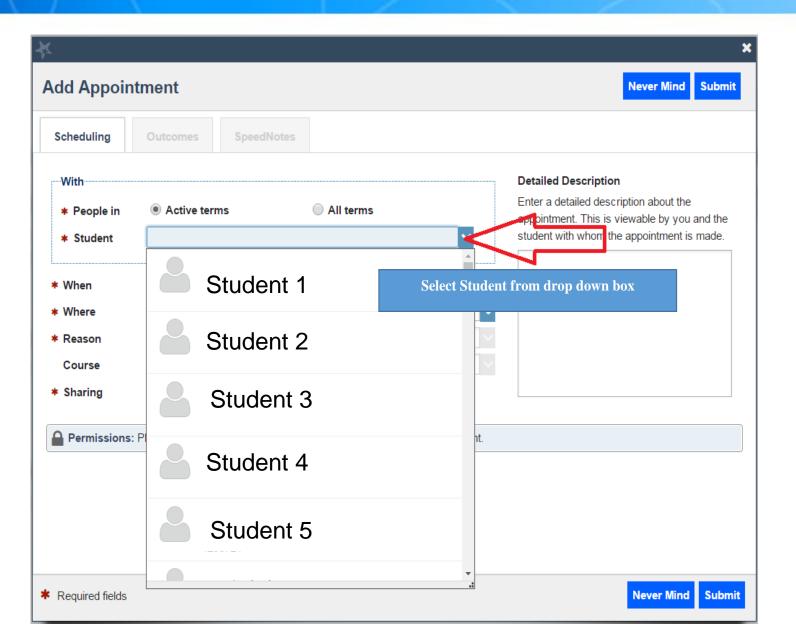

community on the same page, to manage issues through to resolutions.



#### http://www.losmedanos.edu/studentservices/starfish.asp





#### Student Success and Retention Programs

Supporting Student Success

#### STARFISH EARLY ALERT- RETENTION TOOL

Student Services Home

Workshops

Important Dates

Student Lingo

Starfish Early Alert

Contact Us







#### What is Starfish?

- Identifies at-risk students in real time, pinpoints areas of concern, and connects them with resources such as advising, tutoring, and more!
- > Starfish helps institutions individualize support for students and assess which services and interventions are



- Access Starfish Early Alert HERE
- How does Starfish support student success?
- Resources- Training Materials



## Home Screen









































## **Group Sessions Appointments**





















## **Deleting Group Sessions**











## FLAGS, KUDOS, AND REFERRING A STUDENT



#### Raise a Flag



\*\*Students will receive alerts through Insite email\*\*

#### Give Kudos



## Refer a Student