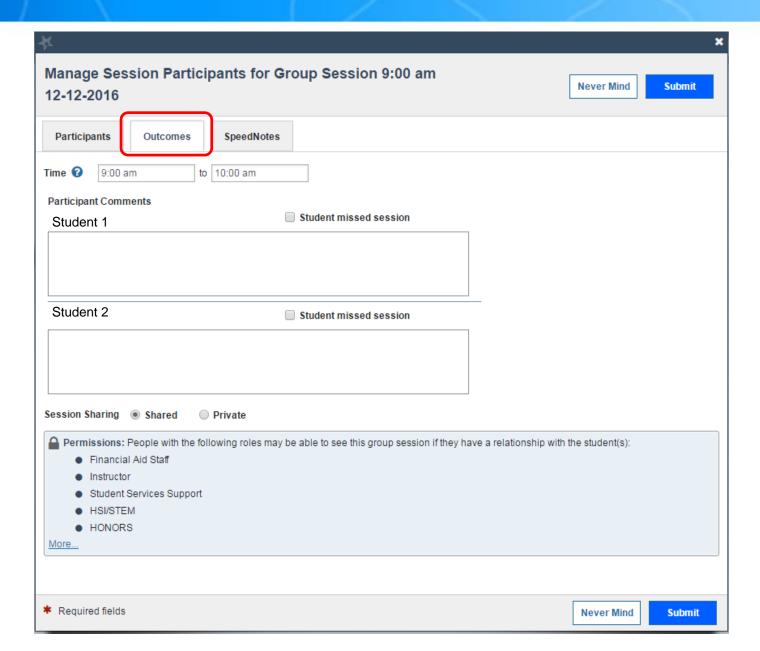

ns.



#### http://www.losmedanos.edu/studentservices/starfish.asp





#### Student Success and Retention Programs

Supporting Student Success

#### STARFISH EARLY ALERT- RETENTION TOOL

Student Services Home

Workshops

Important Dates

Student Lingo

Starfish Early Alert

Contact Us







#### What is Starfish?

- Identifies at-risk students in real time, pinpoints areas of concern, and connects them with resources such as advising, tutoring, and more!
- > Starfish helps institutions individualize support for students and assess which services and interventions are



- Access Starfish Early Alert HERE
- How does Starfish support student success?
- Resources- Training Materials



## Home Screen









































## **Group Sessions Appointments**





















## **Deleting Group Sessions**











## FLAGS, KUDOS, AND REFERRING A STUDENT



#### Raise a Flag



\*\*Students will receive alerts through Insite email\*\*

#### Give Kudos



## Refer a Student