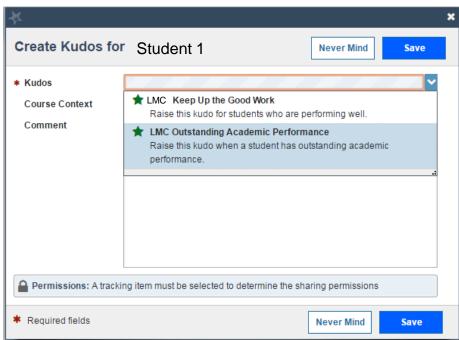

tudent Services Home

Workshops

Important Dates

Student Lingo

Starfish Early Alert

Contact Us







#### What is Starfish?

- Identifies at-risk students in real time, pinpoints areas of concern, and connects them with resources such as advising, tutoring, and more!
- > Starfish helps institutions individualize support for students and assess which services and interventions are



- Access Starfish Early Alert HERE
- How does Starfish support student success?
- Resources- Training Materials



## Home Screen









































## **Group Sessions Appointments**





















## **Deleting Group Sessions**











## FLAGS, KUDOS, AND REFERRING A STUDENT



#### Raise a Flag



\*\*Students will receive alerts through Insite email\*\*

#### Give Kudos



## Refer a Student