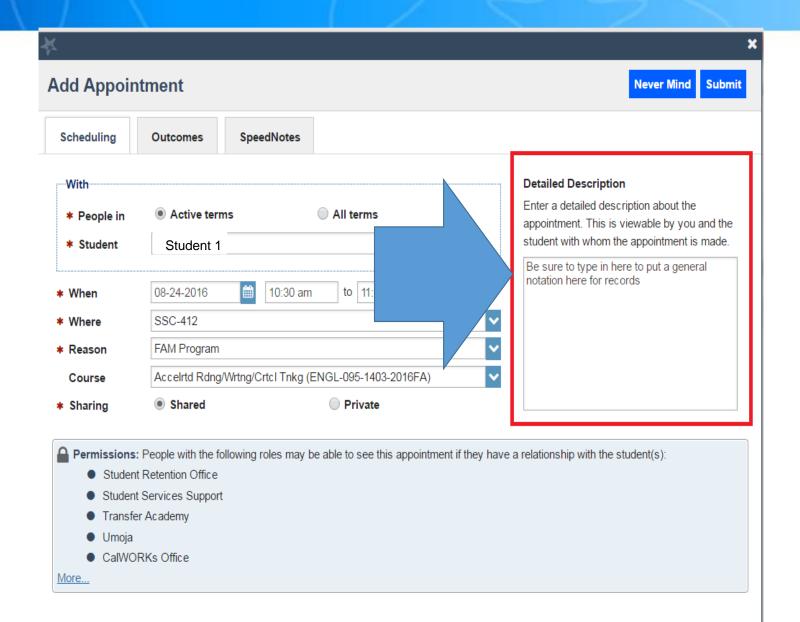

nity on the same page, to manage issues through to resolutions.



#### http://www.losmedanos.edu/studentservices/starfish.asp





#### Student Success and Retention Programs

Supporting Student Success

#### STARFISH EARLY ALERT- RETENTION TOOL

Student Services Home

Workshops

Important Dates

Student Lingo

Starfish Early Alert

Contact Us







#### What is Starfish?

- Identifies at-risk students in real time, pinpoints areas of concern, and connects them with resources such as advising, tutoring, and more!
- > Starfish helps institutions individualize support for students and assess which services and interventions are



- Access Starfish Early Alert HERE
- How does Starfish support student success?
- Resources- Training Materials



## Home Screen









































## **Group Sessions Appointments**





















## **Deleting Group Sessions**











## FLAGS, KUDOS, AND REFERRING A STUDENT



#### Raise a Flag



\*\*Students will receive alerts through Insite email\*\*

#### Give Kudos



## Refer a Student