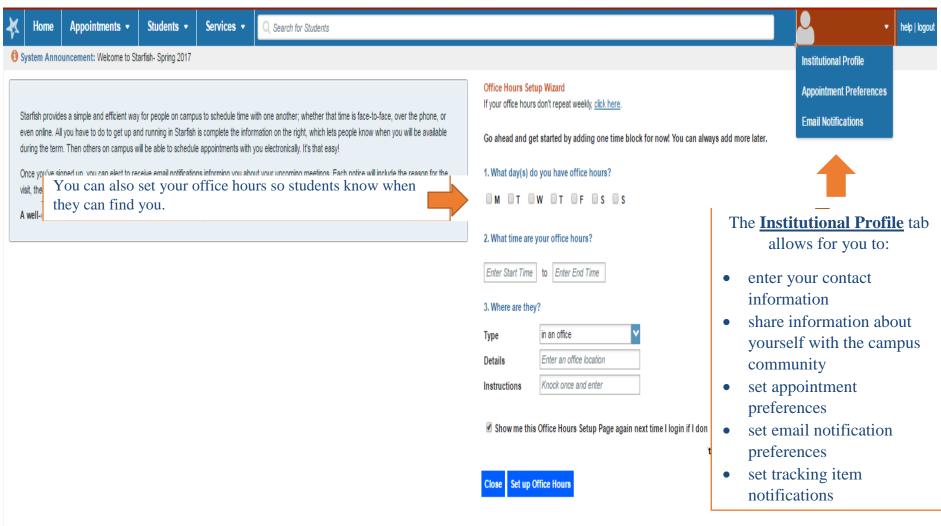

ed, keeping the campus community on the same page, to manage issues through to resolutions.



#### http://www.losmedanos.edu/studentservices/starfish.asp





#### Student Success and Retention Programs

Supporting Student Success

#### STARFISH EARLY ALERT- RETENTION TOOL

Student Services Home

Workshops

Important Dates

Student Lingo

Starfish Early Alert

Contact Us







#### What is Starfish?

- Identifies at-risk students in real time, pinpoints areas of concern, and connects them with resources such as advising, tutoring, and more!
- > Starfish helps institutions individualize support for students and assess which services and interventions are



- Access Starfish Early Alert HERE
- How does Starfish support student success?
- Resources- Training Materials



## Home Screen









































## **Group Sessions Appointments**





















## **Deleting Group Sessions**











## FLAGS, KUDOS, AND REFERRING A STUDENT



#### Raise a Flag



\*\*Students will receive alerts through Insite email\*\*

#### Give Kudos



## Refer a Student