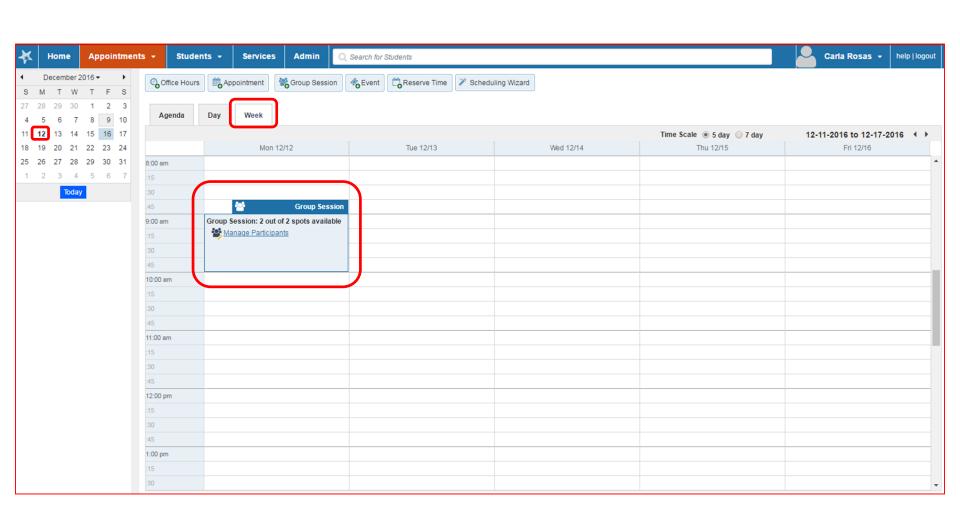

esolutions.



#### http://www.losmedanos.edu/studentservices/starfish.asp





#### Student Success and Retention Programs

Supporting Student Success

#### STARFISH EARLY ALERT- RETENTION TOOL

Student Services Home

Workshops

Important Dates

Student Lingo

Starfish Early Alert

Contact Us







#### What is Starfish?

- Identifies at-risk students in real time, pinpoints areas of concern, and connects them with resources such as advising, tutoring, and more!
- > Starfish helps institutions individualize support for students and assess which services and interventions are



- Access Starfish Early Alert HERE
- How does Starfish support student success?
- Resources- Training Materials



## Home Screen









































## **Group Sessions Appointments**





















## **Deleting Group Sessions**











## FLAGS, KUDOS, AND REFERRING A STUDENT



#### Raise a Flag



\*\*Students will receive alerts through Insite email\*\*

#### Give Kudos



## Refer a Student