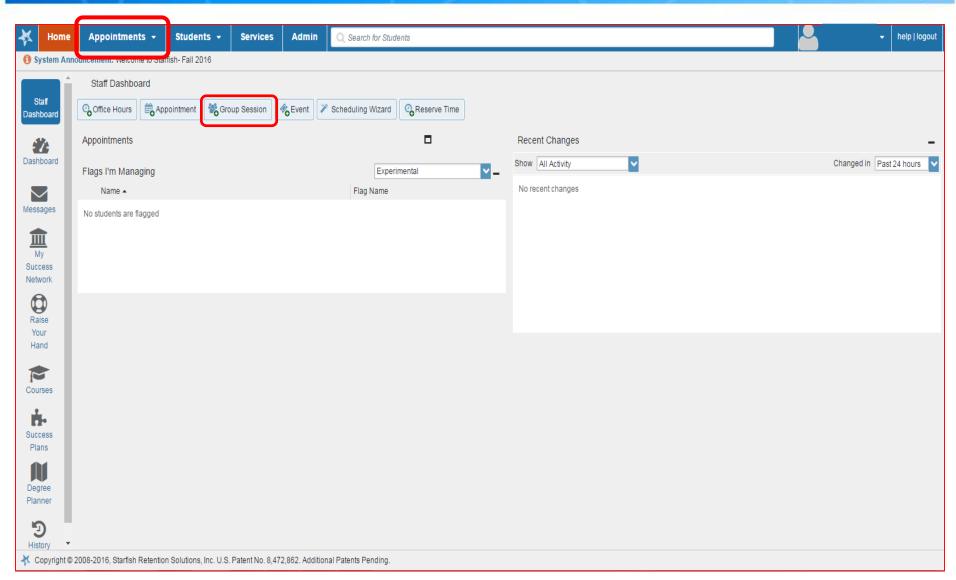

to resolutions.



#### http://www.losmedanos.edu/studentservices/starfish.asp





#### Student Success and Retention Programs

Supporting Student Success

#### STARFISH EARLY ALERT- RETENTION TOOL

Student Services Home

Workshops

Important Dates

Student Lingo

Starfish Early Alert

Contact Us







#### What is Starfish?

- Identifies at-risk students in real time, pinpoints areas of concern, and connects them with resources such as advising, tutoring, and more!
- > Starfish helps institutions individualize support for students and assess which services and interventions are



- Access Starfish Early Alert HERE
- How does Starfish support student success?
- Resources- Training Materials



## Home Screen









































## **Group Sessions Appointments**





















## **Deleting Group Sessions**











## FLAGS, KUDOS, AND REFERRING A STUDENT



#### Raise a Flag



\*\*Students will receive alerts through Insite email\*\*

#### Give Kudos



## Refer a Student