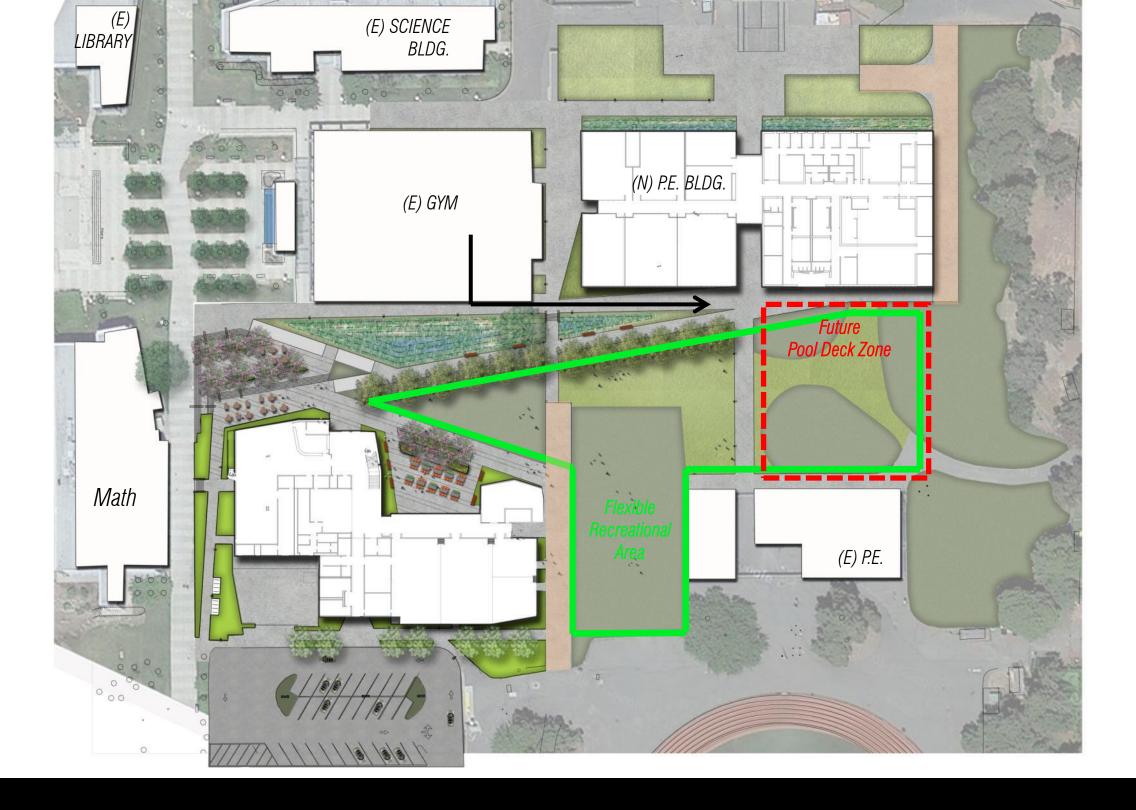

### **Projects**

- Journalism Phase II (Complete)
- Central Services HVAC (Complete)
- □ 2<sup>nd</sup> Floor CC North Wing (Complete almost)
- Veterans Resource Center (March 2016)
- □ Gymnasium & Tennis Courts (Summer 2016)