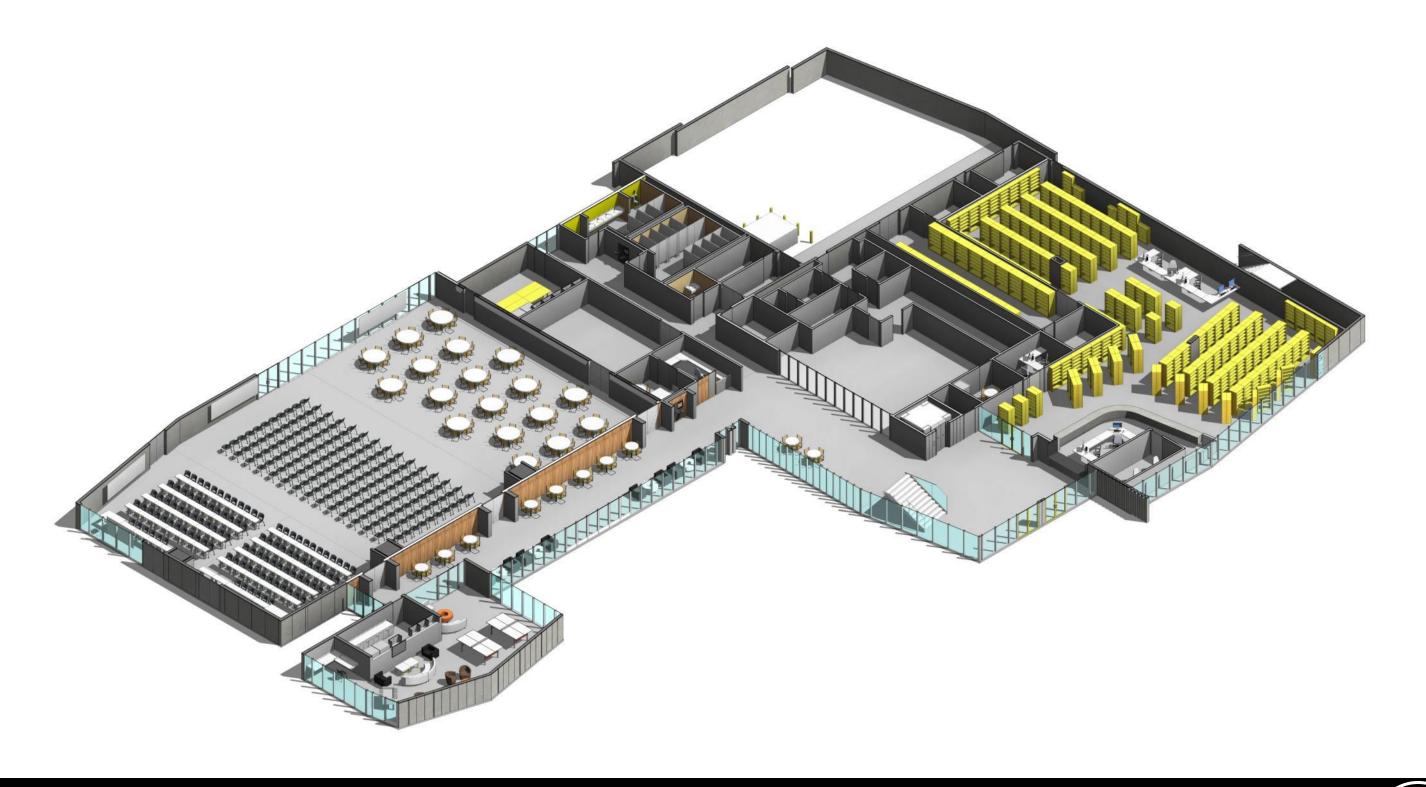

### **Projects**

- □ 2<sup>nd</sup> Floor CC Swing Space (Spring 2017)
- □ Science Lab 103 Conversion (Fall 2017)
- □ College Complex Roofing (Fall 2017)
- □ PE Complex & Student Union (Fall 2019)
- □ Brentwood Center (Fall 2019)