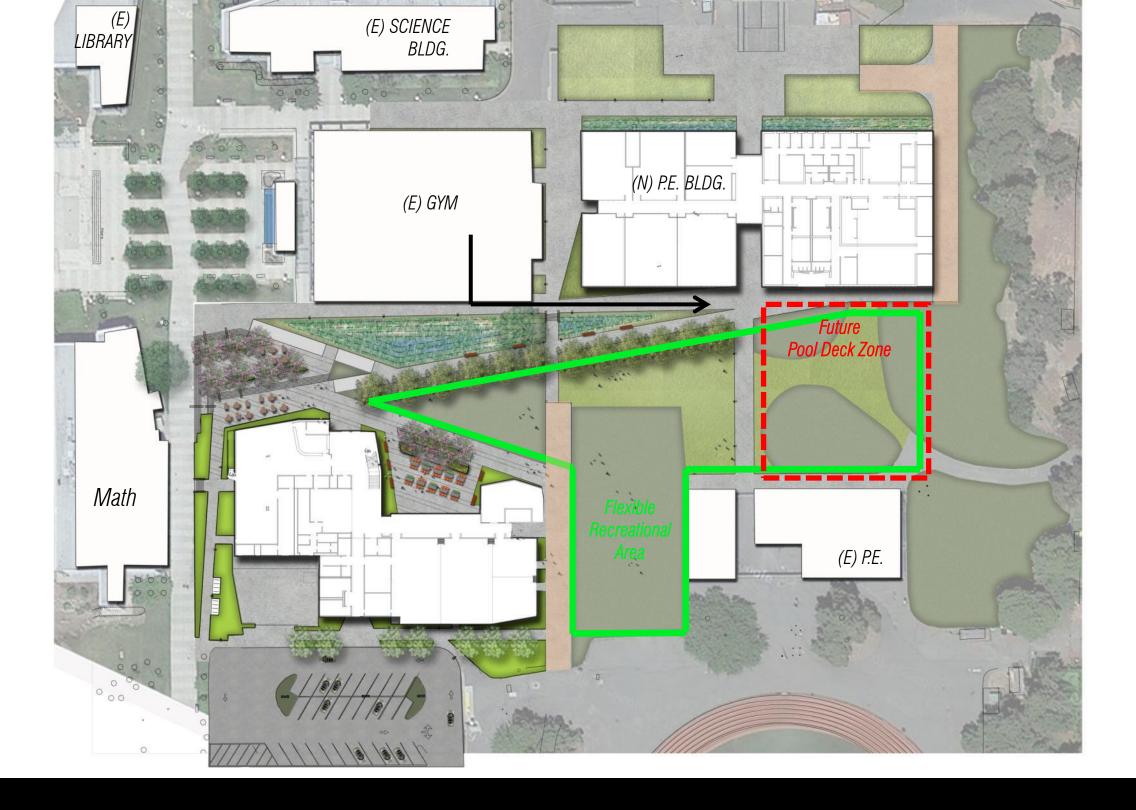

### **Projects**

- □ 2<sup>nd</sup> Floor CC Swing Space (Spring 2017)
- □ Science Lab 103 Conversion (Fall 2017)
- □ College Complex Roofing (Fall 2017)
- □ PE Complex & Student Union (Fall 2019)
- □ Brentwood Center (Fall 2019)