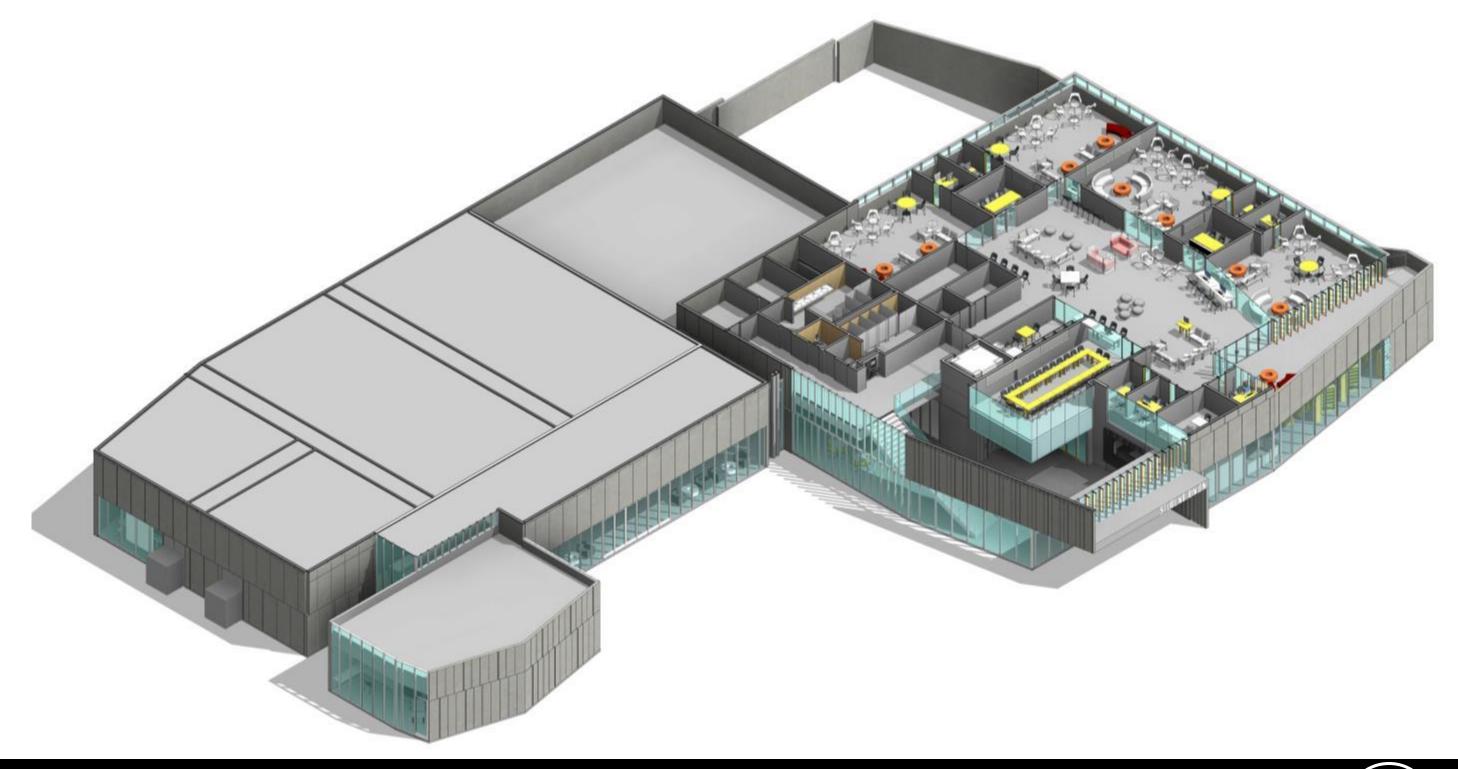

### **Projects**

- □ 2<sup>nd</sup> Floor CC Swing Space (Spring 2017)
- □ Science Lab 103 Conversion (Fall 2017)
- □ College Complex Roofing (Fall 2017)
- □ PE Complex & Student Union (Fall 2019)
- □ Brentwood Center (Fall 2019)