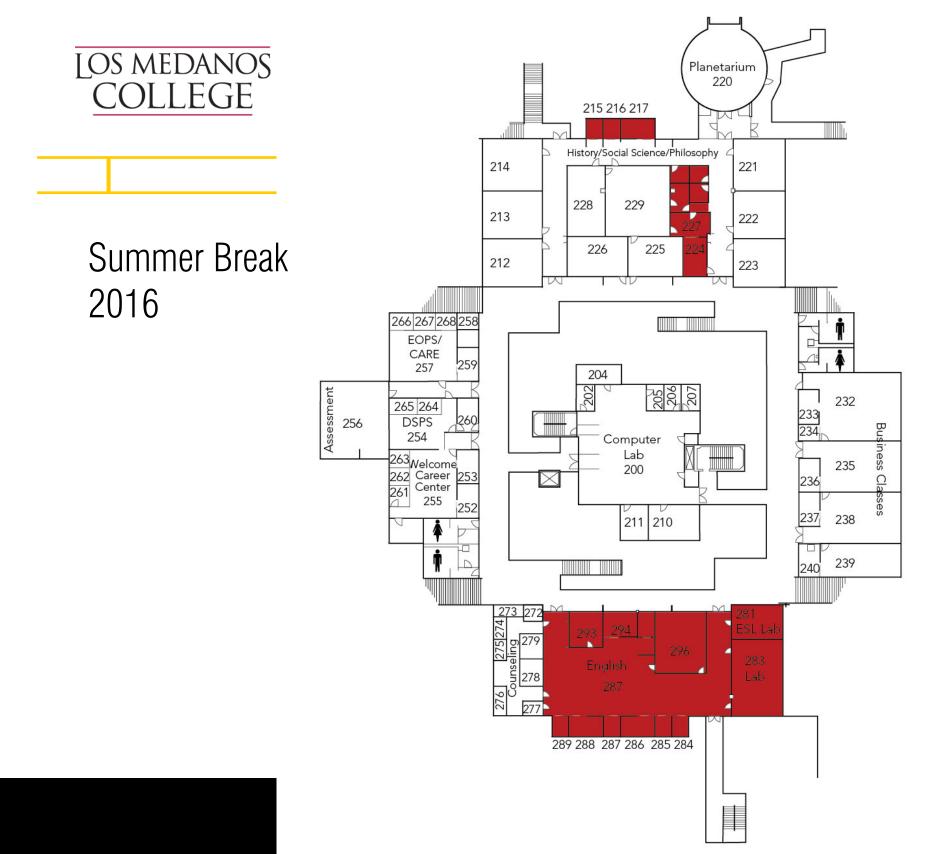

### **Projects**

- □ 2<sup>nd</sup> Floor CC Swing Space (Spring 2017)
- □ Science Lab 103 Conversion (Fall 2017)
- □ College Complex Roofing (Fall 2017)
- □ PE Complex & Student Union (Fall 2019)
- □ Brentwood Center (Fall 2019)