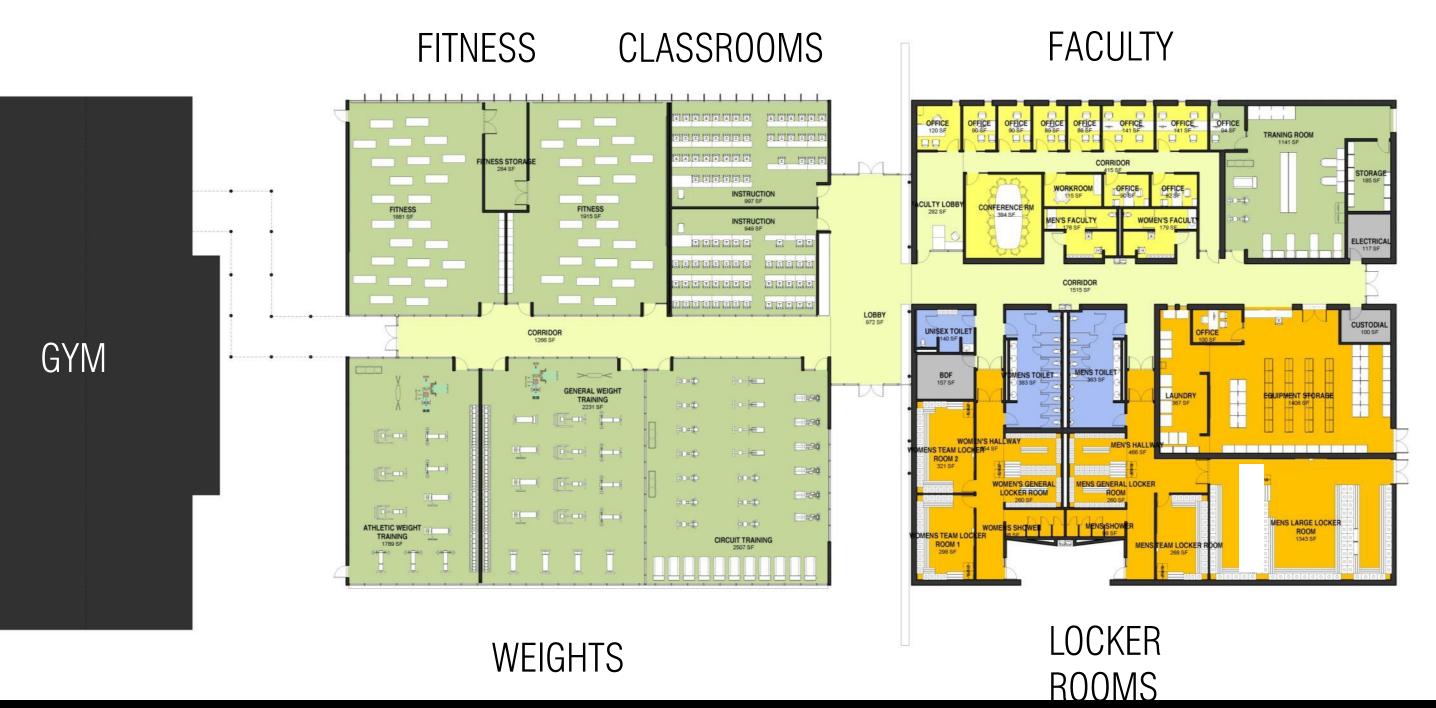

## Budget

**Brentwood Center** 

| □ Police Services                       | \$2 million   |
|-----------------------------------------|---------------|
| Journalism Phase II                     | \$300,000     |
| □ 2 <sup>nd</sup> Floor College Complex | \$4.5 million |
| □ PE Complex & Student Union            | \$62 million  |
| Gymnasium & Tennis Courts               | \$2 million   |