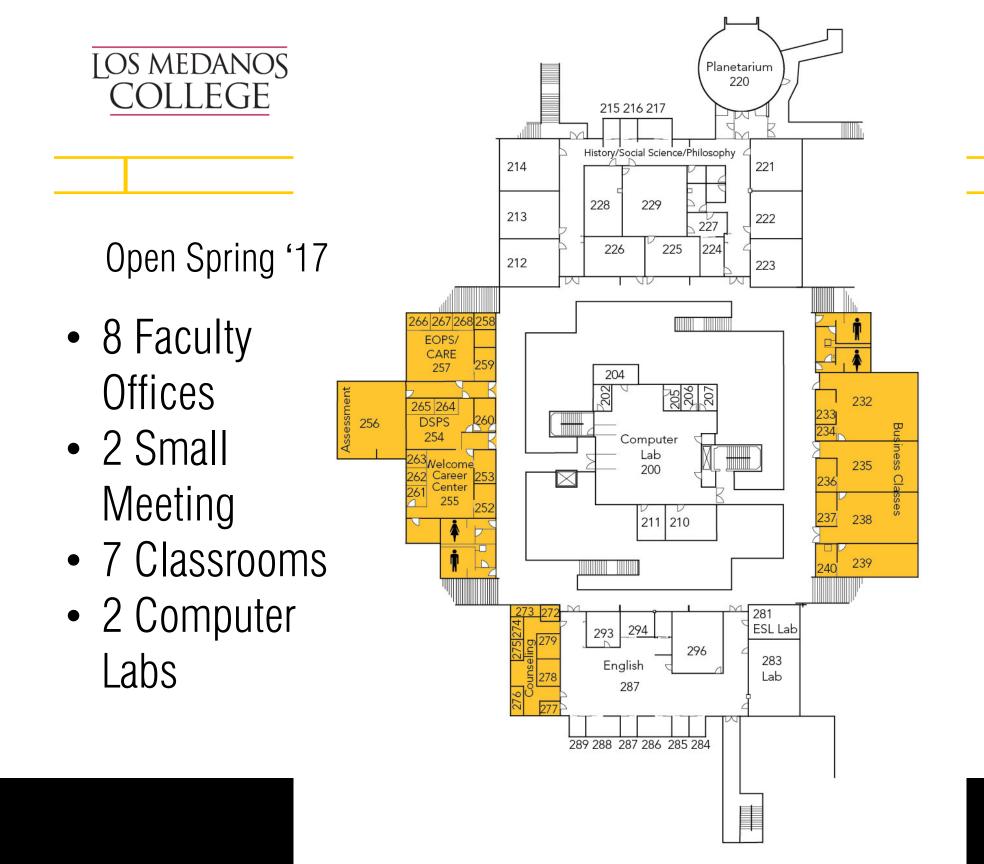

### **Projects**

- □ 2<sup>nd</sup> Floor CC Swing Space (Spring 2017)
- □ Science Lab 103 Conversion (Fall 2017)
- □ College Complex Roofing (Fall 2017)
- □ PE Complex & Student Union (Fall 2019)
- □ Brentwood Center (Fall 2019)