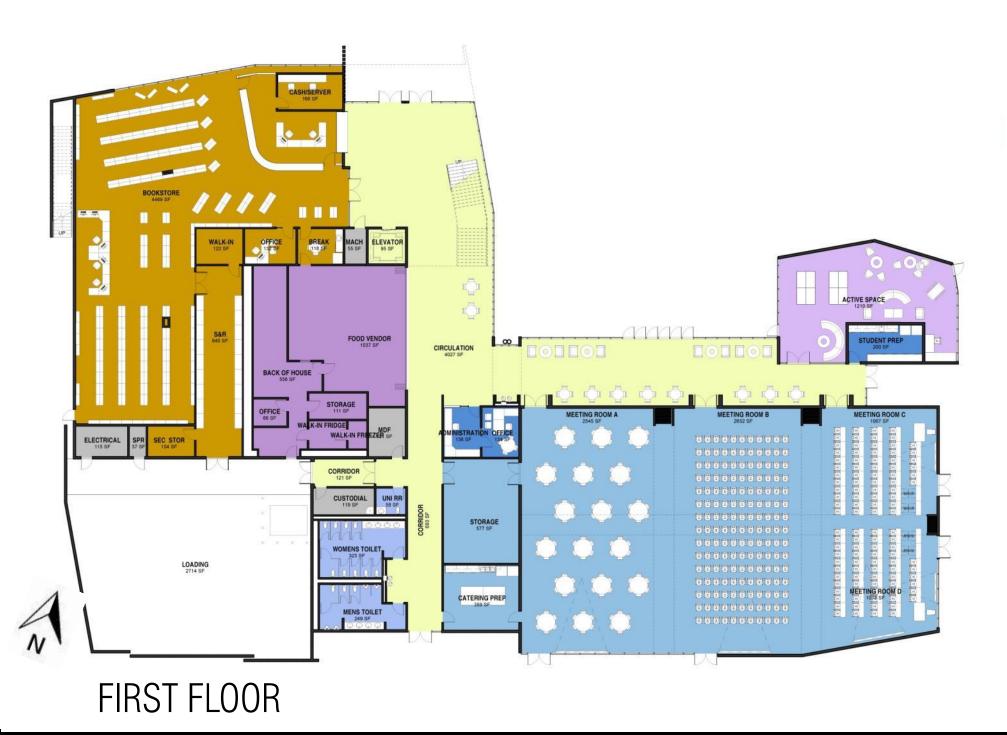

### **Projects**

- □ 2<sup>nd</sup> Floor CC Swing Space (Spring 2017)
- □ Science Lab 103 Conversion (Fall 2017)
- □ College Complex Roofing (Fall 2017)
- □ PE Complex & Student Union (Fall 2019)
- □ Brentwood Center (Fall 2019)