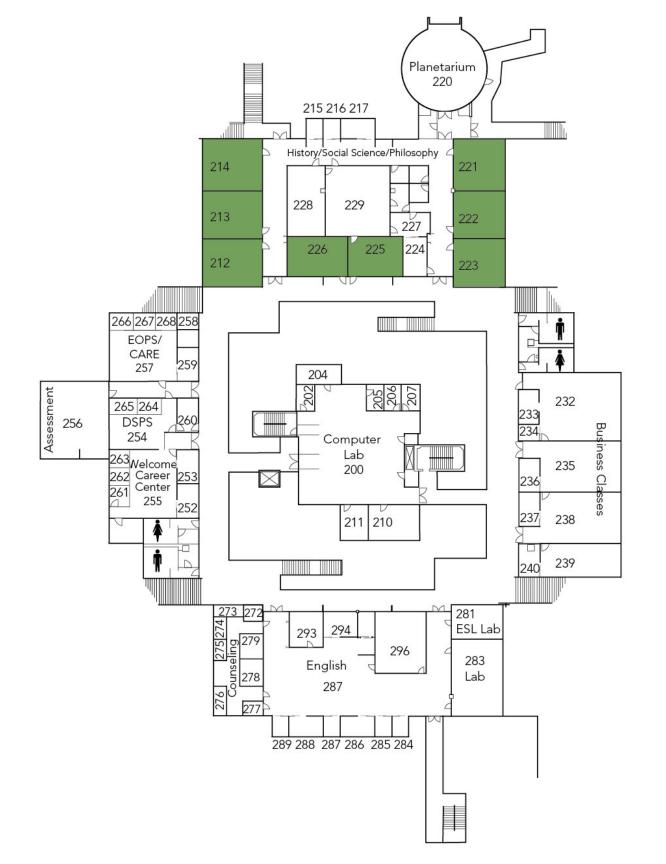

## Hallway

**OPEN** BHARED SOCIAL SPACE OFFICE 77 SET CIRCULATION CONFERENCE MENS TOILET ELECTRICAL. IDF SEED ROOF

SECOND FLOOR