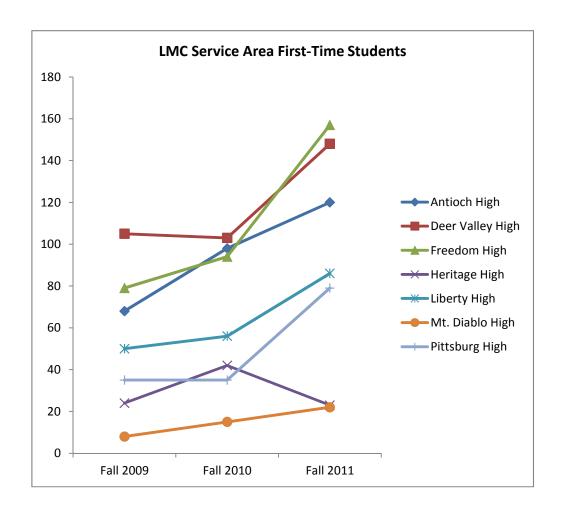

|                  | Fall 2009 | Fall 2010 | Fall 2011 |
|------------------|-----------|-----------|-----------|
| Antioch High     | 68        | 98        | 120       |
| Deer Valley High | 105       | 103       | 148       |
| Freedom High     | 79        | 94        | 157       |
| Heritage High    | 24        | 42        | 23        |
| Liberty High     | 50        | 56        | 86        |
| Mt. Diablo High  | 8         | 15        | 22        |
| Pittsburg High   | 35        | 35        | 79        |
| Total            | 369       | 443       | 635       |