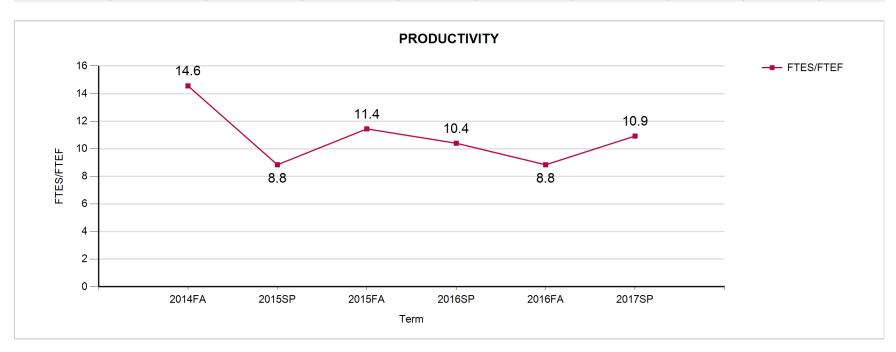

### ITAL - Italian

| SEC TERM | SEC DEPTS | SEC SUBJECT | SEC COURSE NO | MAX SEATS | CURRENT | CENTUS | FTES  | FTEF  | FTES/FTEF |
|----------|-----------|-------------|---------------|-----------|---------|--------|-------|-------|-----------|
| 2014FA   |           |             | Total ==>     | 36        | 19      | 28     | 4.853 | 0.333 | 14.561    |
| 2015SP   |           |             | Total ==>     | 36        | 9       | 17     | 2.947 | 0.333 | 8.841     |
| 2015FA   |           |             | Total ==>     | 36        | 19      | 22     | 3.813 | 0.333 | 11.441    |
| 2016SP   |           |             | Total ==>     | 36        | 18      | 20     | 3.467 | 0.333 | 10.401    |
| 2016FA   |           |             | Total ==>     | 36        | 11      | 17     | 2.947 | 0.333 | 8.841     |
| 2017SP   |           |             | Total ==>     | 36        | 18      | 21     | 3.640 | 0.333 | 10.921    |