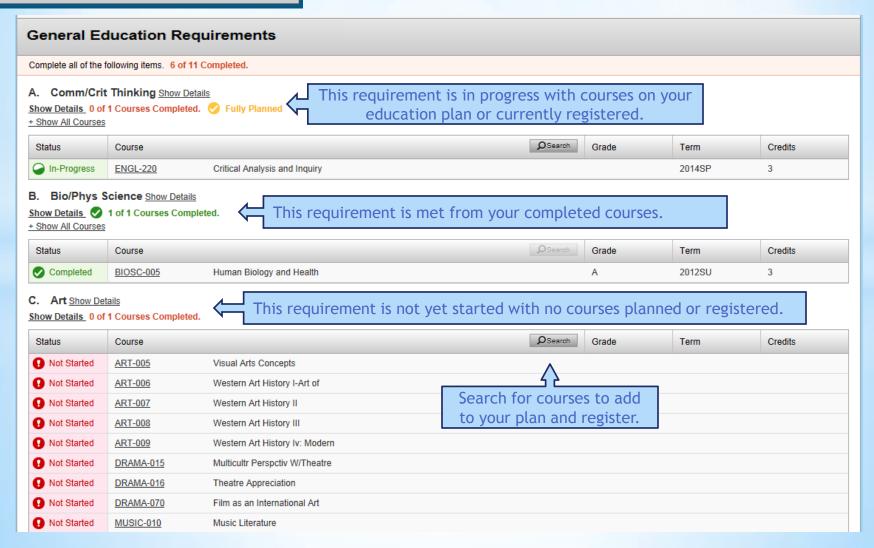

 View your overall progress towards your degree, or choose another degree program to compare your progress to.

 View the completion status of each requirement in your degree program.

- View your current schedule of registered and planned courses.
- Register for courses directly from your schedule.