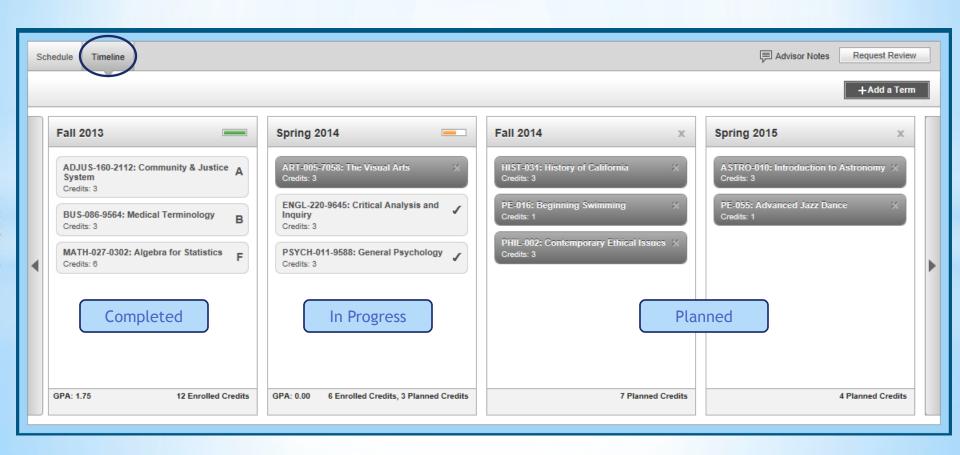

# What is Student Planning?

- Student Planning is our new online self-service tool to help you create your roadmap to completing your degree or certificate.
- Use Student Planning to build your education plan based on the requirements of your chosen degree.
- Track your progress, make an appointment with a counselor and register for courses all in one place!





 View your overall progress towards your degree, or choose another degree program to compare your progress to.





 View the completion status of each requirement in your degree program.





- View your current schedule of registered and planned courses.
- Register for courses directly from your schedule.





 View your timeline of completed, in progress and planned courses.







## Schedule an Appointment with a Counselor

Be sure to meet with a counselor once a semester to review your plan and get any questions answered.

Schedule an Appointment

 Schedule a counseling appointment to review your plan and progress.

Contact your college's counseling office to make an appointment to review your progress and plan your education.



#### Contra Costa College Counseling Department

Room 104, Student Service Center, San Pablo, CA Phone: (510) 215-3934 or (510) 215-3936 Online Counseling Appointment Scheduling



#### Diablo Valley College Counseling Center

SSC Building, Pleasant Hill, CA

Phone: (925) 685-1230 or (925) 969-2140

Online Counseling Appointment Scheduling (Pleasant Hill Campus only)
Online Counseling Appointment Scheduling (San Ramon Campus only)