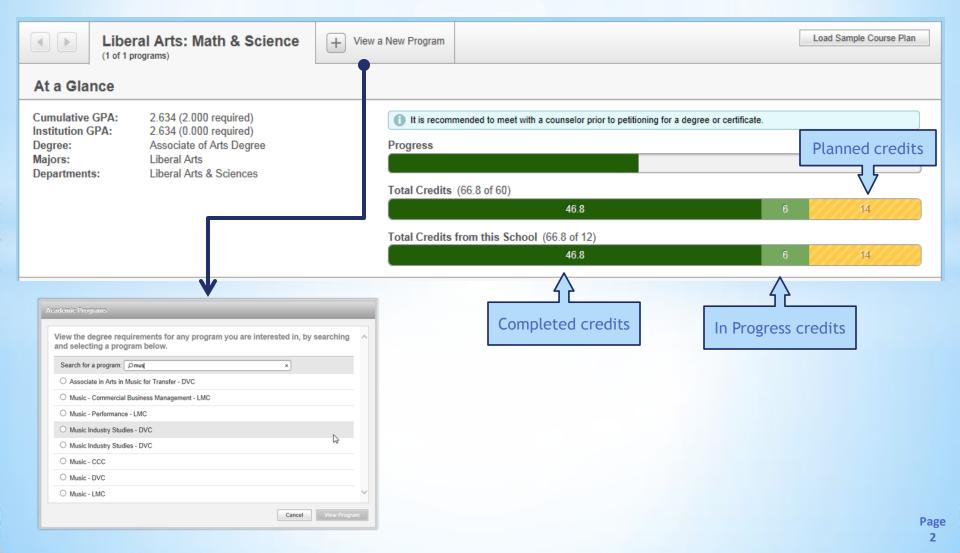

 View your overall progress towards your degree, or choose another degree program to compare your progress to.

 View the completion status of each requirement in your degree program.

- View your current schedule of registered and planned courses.
- Register for courses directly from your schedule.

 View your timeline of completed, in progress and planned courses.