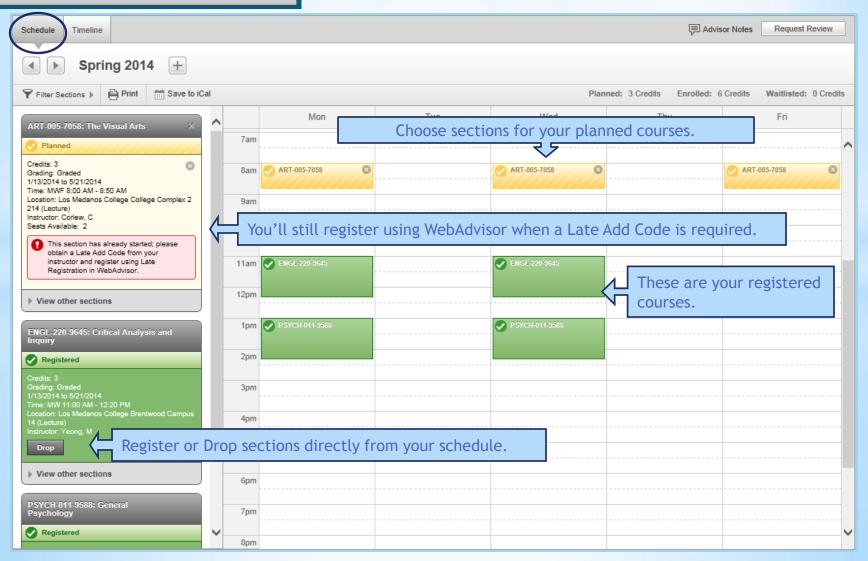

 View your overall progress towards your degree, or choose another degree program to compare your progress to.

 View the completion status of each requirement in your degree program.

- View your current schedule of registered and planned courses.
- Register for courses directly from your schedule.

 View your timeline of completed, in progress and planned courses.