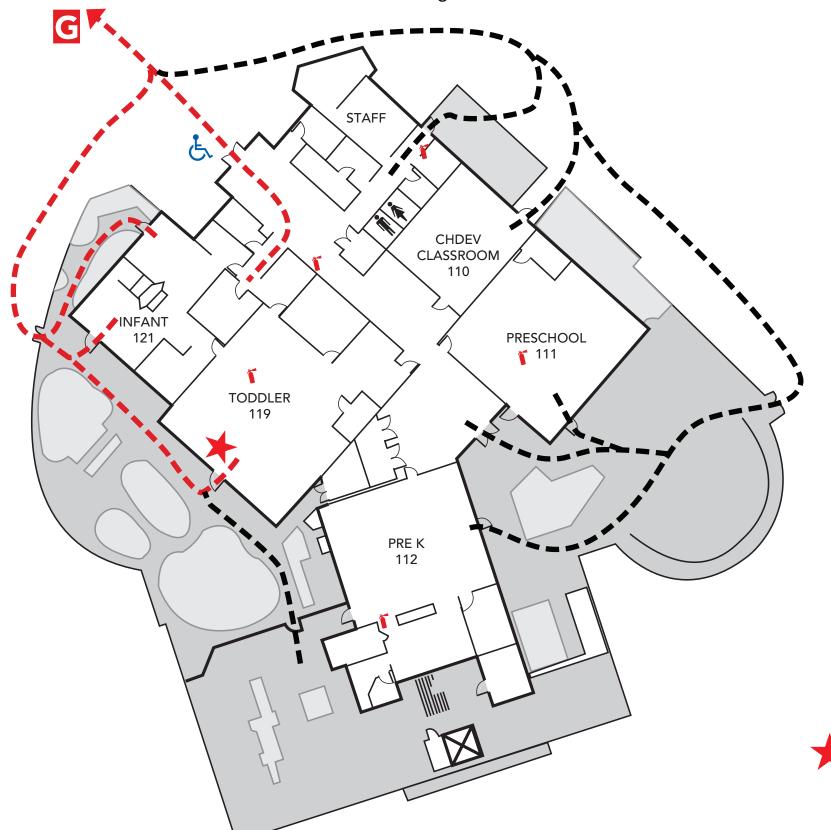

## **Evacuation Assembly Sites**

A - Marquee on East Leland Road

B – Walkway at Lot A on East Leland Road

C – Walkway between baseball and softball fields at Los Medanos Drive

D – Sloped area west of Lot B

E – Sloped area west of College Way

F – Area west of Lot C

- Northeast corner of lake (Child Development only)

2700 East Leland Rd., Pittsburg CA