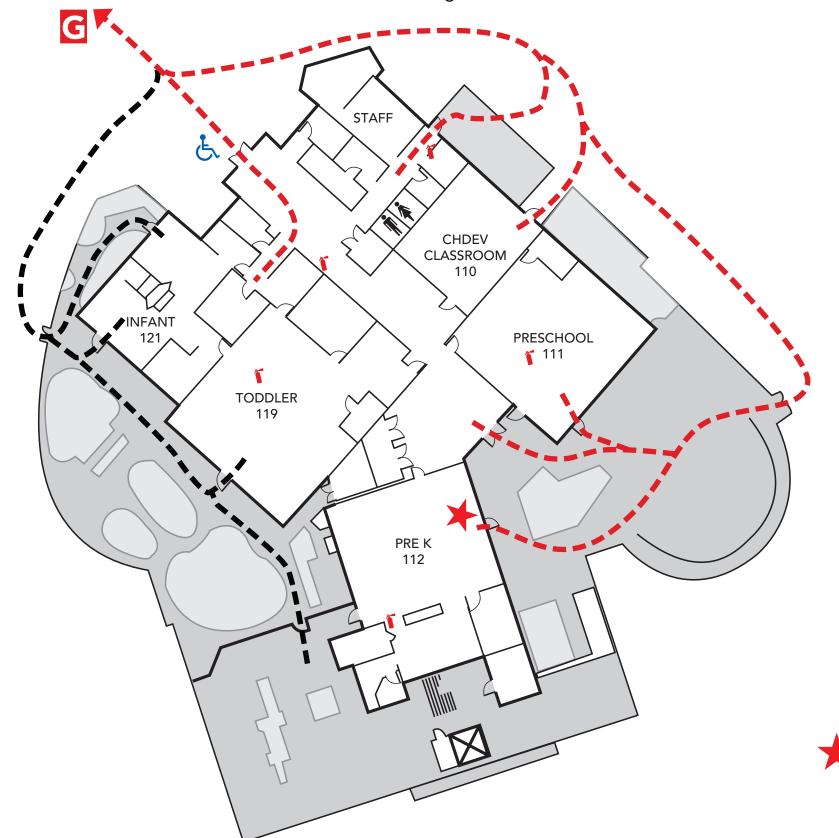

– Sloped area west of College Way

F – Area west of Lot C

- Northeast corner of lake (Child Development only)

2700 East Leland Rd., Pittsburg CA