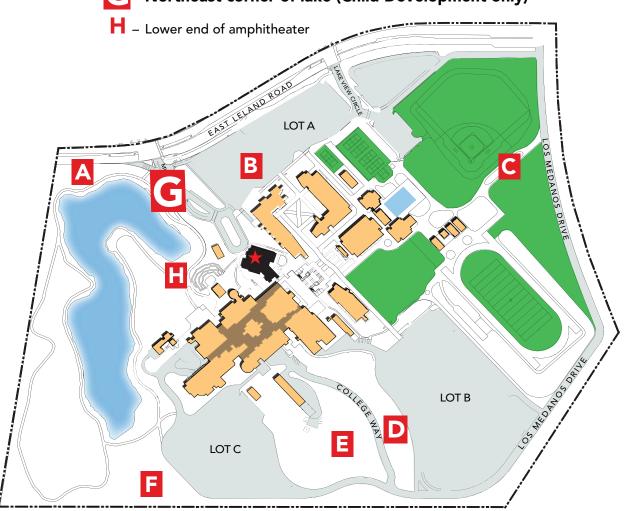

## **Evacuation Assembly Sites**

A - Marquee on East Leland Road

B – Walkway at Lot A on East Leland Road

C – Walkway between baseball and softball fields at Los Medanos Drive

D – Sloped area west of Lot B

E – Sloped area west of College Way

F – Area west of Lot C

- Northeast corner of lake (Child Development only)

2700 East Leland Rd., Pittsburg CA