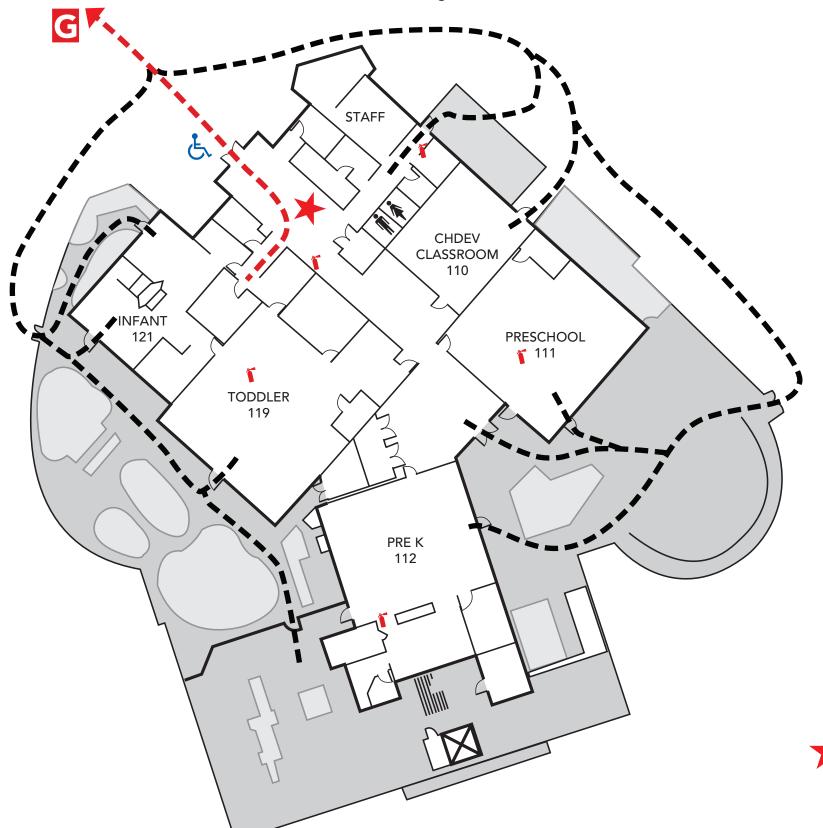

2700 East Leland Rd., Pittsburg CA

## **Evacuation Assembly Sites**

A - Marquee on East Leland Road

B - Walkway at Lot A on East Leland Road

C – Walkway between baseball and softball fields at Los Medanos Drive

D – Sloped area west of Lot B

– Sloped area west of College Way

F – Area west of Lot C

- Northeast corner of lake (Child Development only)

2700 East Leland Rd., Pittsburg CA