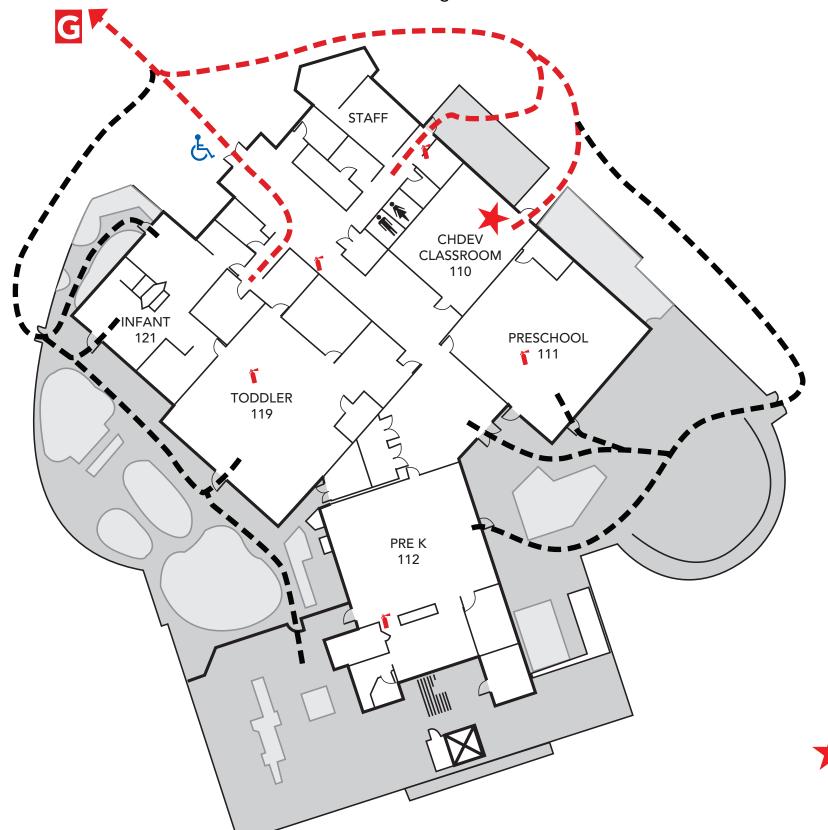

## **Evacuation Assembly Sites**

A - Marquee on East Leland Road

B - Walkway at Lot A on East Leland Road

C – Walkway between baseball and softball fields at Los Medanos Drive

D – Sloped area west of Lot B

– Sloped area west of College Way

F – Area west of Lot C

Northeast corner of lake (Child Development only)

2700 East Leland Rd., Pittsburg CA

– Sloped area west of College Way

F – Area west of Lot C

S - Northeast corner of lake (Child Development only)

2700 East Leland Rd., Pittsburg CA