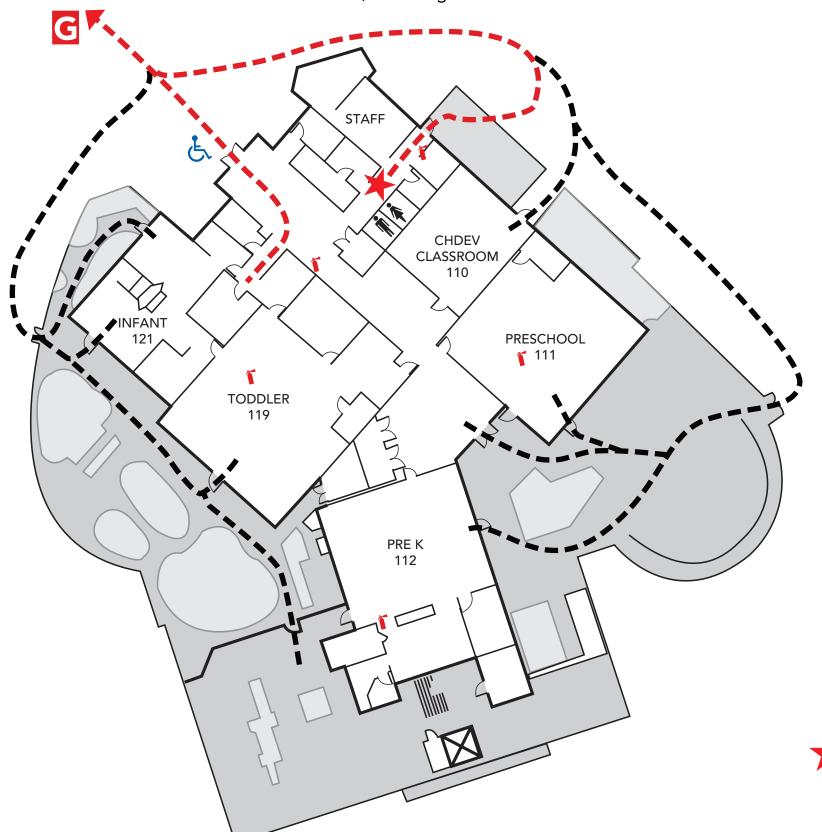

## **Evacuation Assembly Sites**

- A Marquee on East Leland Road
- B Walkway at Lot A on East Leland Road
- C Walkway between baseball and softball fields at Los Medanos Drive
- D Sloped area west of Lot B
- Sloped area west of College Way
- F Area west of Lot C
- Northeast corner of lake (Child Development only)

2700 East Leland Rd., Pittsburg CA

## **Evacuation Assembly Sites**

A - Marquee on East Leland Road

B - Walkway at Lot A on East Leland Road

C – Walkway between baseball and softball fields at Los Medanos Drive

D – Sloped area west of Lot B

– Sloped area west of College Way

F – Area west of Lot C

S - Northeast corner of lake (Child Development only)