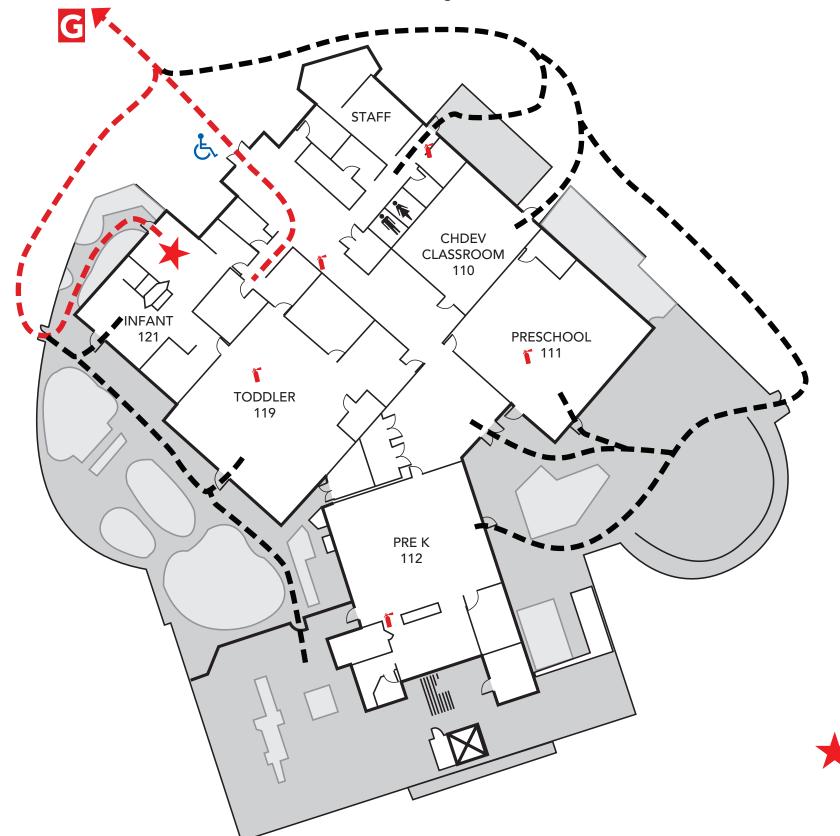

## **Evacuation Assembly Sites**

- A Marquee on East Leland Road
- B Walkway at Lot A on East Leland Road
- C Walkway between baseball and softball fields at Los Medanos Drive
- D Sloped area west of Lot B
- E Sloped area west of College Way
- F Area west of Lot C
- Northeast corner of lake (Child Development only)

2700 East Leland Rd., Pittsburg CA