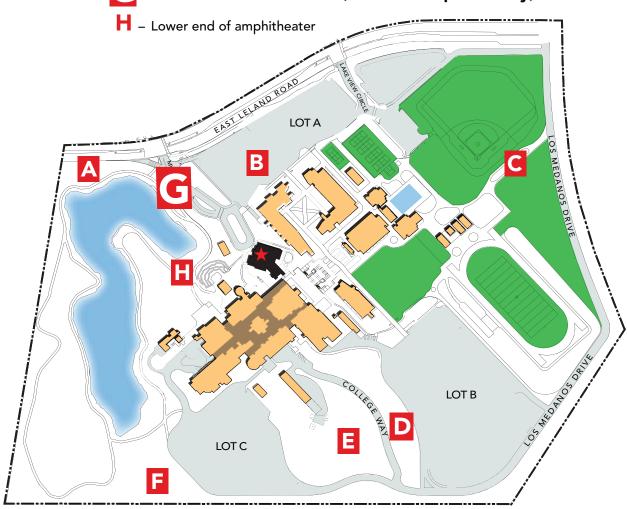

## **Evacuation Assembly Sites**

A - Marquee on East Leland Road

B - Walkway at Lot A on East Leland Road

C – Walkway between baseball and softball fields at Los Medanos Drive

D – Sloped area west of Lot B

– Sloped area west of College Way

F – Area west of Lot C

- Northeast corner of lake (Child Development only)

2700 East Leland Rd., Pittsburg CA