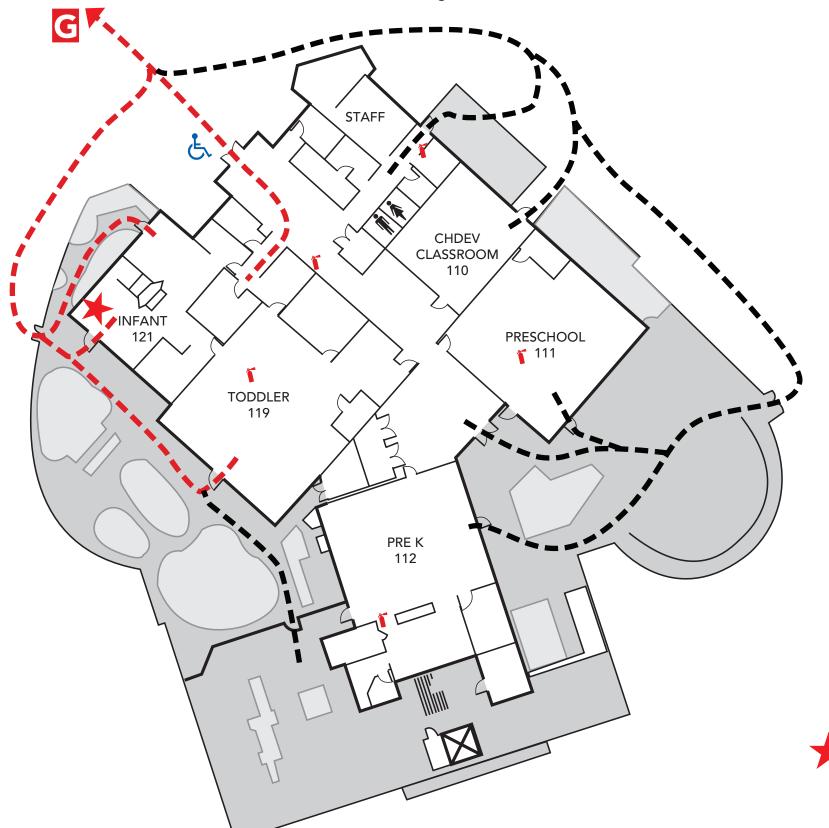

## **Evacuation Assembly Sites**

A - Marquee on East Leland Road

B – Walkway at Lot A on East Leland Road

C – Walkway between baseball and softball fields at Los Medanos Drive

D – Sloped area west of Lot B

E – Sloped area west of College Way

F – Area west of Lot C

S - Northeast corner of lake (Child Development only)

2700 East Leland Rd., Pittsburg CA