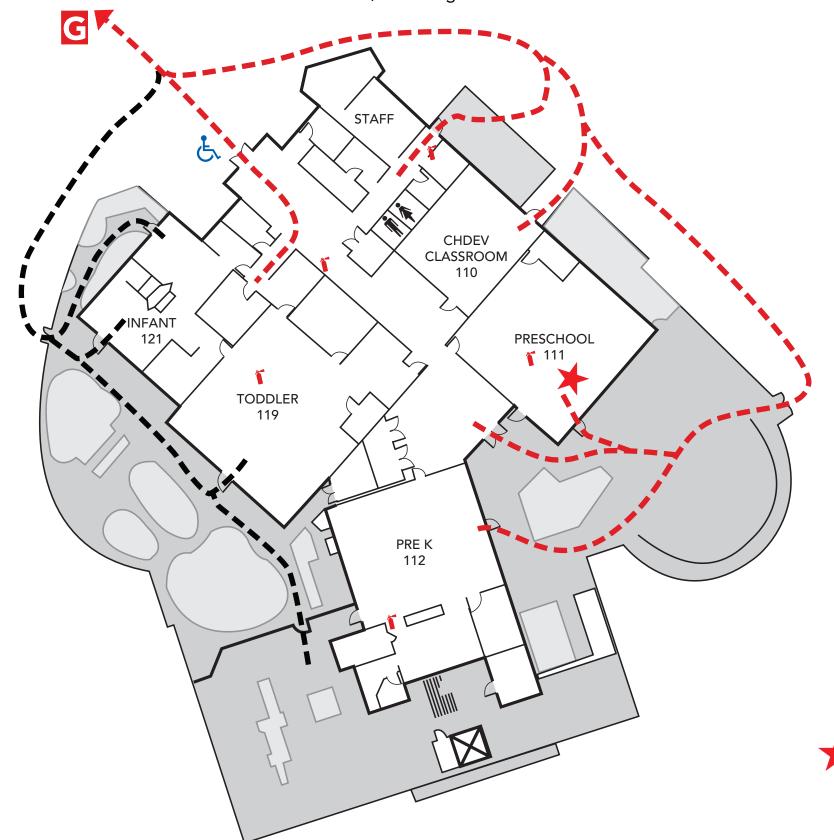

## **Evacuation Assembly Sites**

- A Marquee on East Leland Road
- B Walkway at Lot A on East Leland Road
- C Walkway between baseball and softball fields at Los Medanos Drive
- D Sloped area west of Lot B
- E Sloped area west of College Way
- F Area west of Lot C
- Northeast corner of lake (Child Development only)

2700 East Leland Rd., Pittsburg CA

## **Evacuation Assembly Sites**

- A Marquee on East Leland Road
- B Walkway at Lot A on East Leland Road
- C Walkway between baseball and softball fields at Los Medanos Drive
- D Sloped area west of Lot B
- Sloped area west of College Way
- F Area west of Lot C
- Northeast corner of lake (Child Development only)