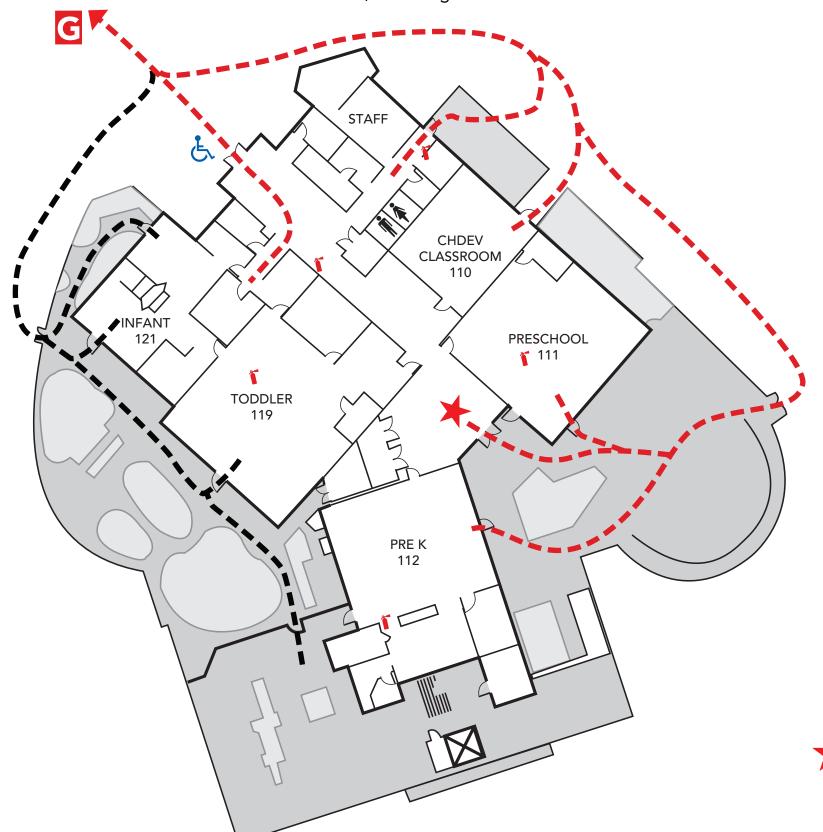

E – Sloped area west of College Way

F – Area west of Lot C

- Northeast corner of lake (Child Development only)

2700 East Leland Rd., Pittsburg CA