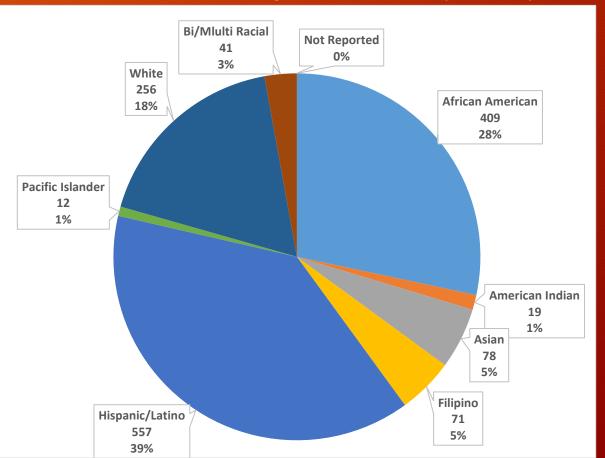

# Counselor Conference

Los Medanos College Spring 2018

# Antioch Unified Total High School and Seniors\*

\* California Department of Education

### Antioch Unified Total Percentage of HS Students by Ethnicity



### Antioch Unified Total Percentage of 12<sup>th</sup> Graders by Ethnicity



# Liberty Union District Total and 12<sup>th</sup> Grade\*

\* California Department of Education





# Pittsburg Unified Total HS and 12<sup>th</sup> Graders\*

\* California Department of Education

### **Pittsburg Total Percentage of HS Students by Ethnicity**



#### Pittsburg Unified Total Percentage of Seniors by Ethncity



### **LMC Quick Facts**

### Student Profile - Fall 2016

| Unduplicated Student Head C               | 8,688 |     |  |  |
|-------------------------------------------|-------|-----|--|--|
| Full Time Equivalent Student              | 3,530 |     |  |  |
| Gender Ratio                              |       |     |  |  |
| Female                                    |       | 54% |  |  |
| Male                                      |       | 45% |  |  |
| Unknown