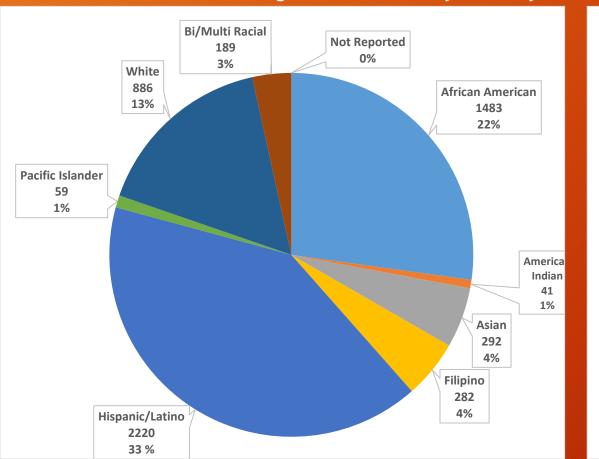

# Counselor Conference

Los Medanos College Spring 2018

# Antioch Unified Total High School and Seniors\*

\* California Department of Education

### Antioch Unified Total Percentage of HS Students by Ethnicity



### Antioch Unified Total Percentage of 12<sup>th</sup> Graders by Ethnicity



# Liberty Union District Total and 12<sup>th</sup> Grade\*

\* California Department of Education





# Pittsburg Unified Total HS and 12<sup>th</sup> Graders\*

\* California Department of Education

### **Pittsburg Total Percentage of HS Students by Ethnicity**



#### Pittsburg Unified Total Percentage of Seniors by Ethncity



### **LMC Quick Facts**

### Student Profile - Fall 2016

| Unduplicated Student Head C               | 8,688 |     |  |  |
|-------------------------------------------|-------|-----|--|--|
| Full Time Equivalent Student              | 3,530 |     |  |  |
| Gender Ratio                              |       |     |  |  |
| Female                                    |       | 54% |  |