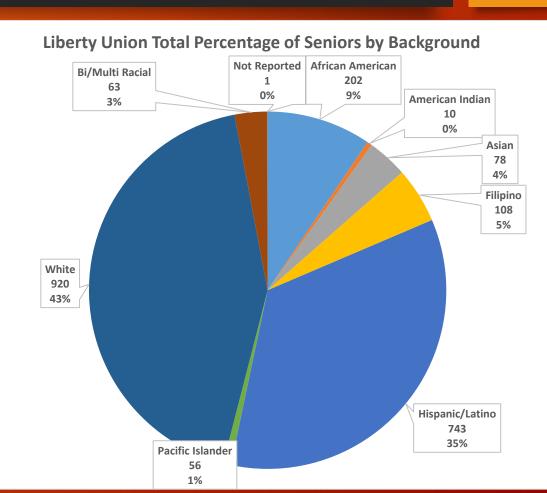

# Liberty Union District Total and 12<sup>th</sup> Grade\*

\* California Department of Education