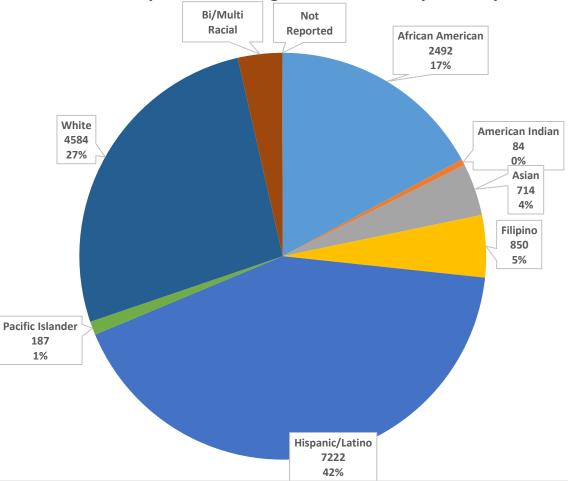

| 27                        |
| Liberty High                      | 203                       |
|                                   |                           |
| Pittsburg Unified School District | 281                       |
| Pittsburg High                    | 277                       |
| Black Diamond High                | 4                         |

## Ethnic Distribution: LMC Students and Total East County HS Students\*

\* California Department of Education and CCCCD

#### Not Reported Bi/Multi Racial African American 55 683 1% 1268 8% 15% American Indian 17 0% Asian 393 White 4% 2234 Filipino 26% 424 5% **Pacific Islander** 45 0% Hispanic/Latino 3569 41%

LMC Total Percentage of Students by Ethnicity

### East County Total Percentage of HS Students by Ethnicity



# Fall 2017 Average Accepted GPA

|                                | UC Berkeley                        | UC Davis                           | UCLA                               | UC Santa Cruz                   |
|--------------------------------|------------------------------------|------------------------------------|------------------------------------|---------------------------------|
| Los Medanos                    | <b>3.65</b><br>28% Acceptance Rate | <b>3.45</b><br>70% Acceptance Rate | <b>3.69</b><br>32% Acceptance Rate | <b>3.34</b> 60% Acceptance Rate |
| Average, Local<br>High Schools | 4.17                               | 4.12                               | 4.22                               | 3.89                            |

UC Information Center (2018) https://www.un