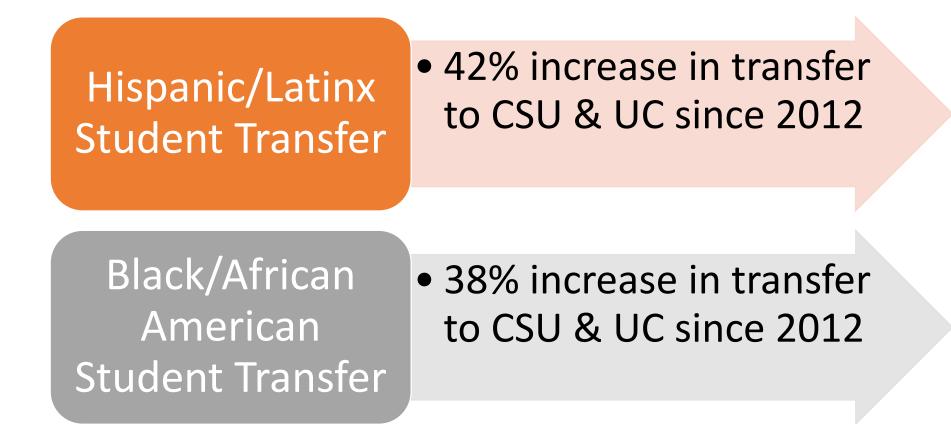

# Los Medanos Transfer is Growing...

# Los Medanos Transfer is Growing...

LMC Annual Transfers 2000-01 to Present