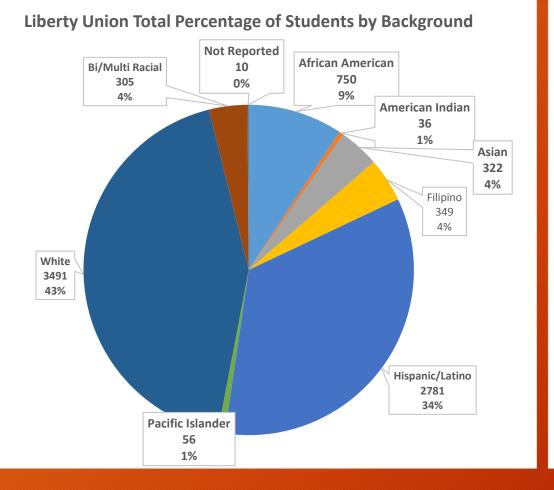

# Liberty Union District Total and 12<sup>th</sup> Grade\*

\* California Department of Education