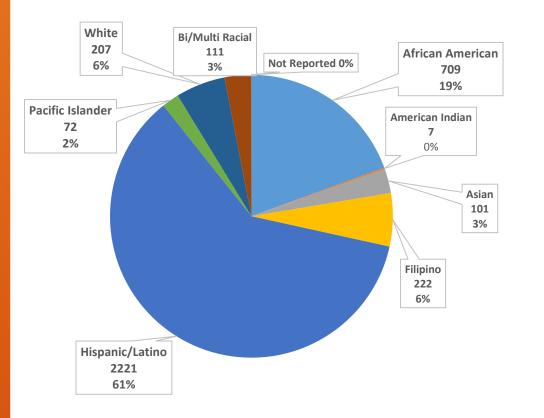

# Counselor Conference

Los Medanos College Spring 2018

# Antioch Unified Total High School and Seniors\*

\* California Department of Education

### Antioch Unified Total Percentage of HS Students by Ethnicity



### Antioch Unified Total Percentage of 12<sup>th</sup> Graders by Ethnicity



# Liberty Union District Total and 12<sup>th</sup> Grade\*

\* California Department of Education





# Pittsburg Unified Total HS and 12<sup>th</sup> Graders\*

\* California Department of Education

### **Pittsburg Total Percentage of HS Students by Ethnicity**



#### Pittsburg Unified Total Percentage of Seniors by Ethncity



### **LMC Quick Facts**

### Student Profile - Fall 2016

| Unduplicated Student Head C               | 8,688 |     |  |  |
|-------------------------------------------|-------|-----|--|--|
| Full Time Equivalent Student              | 3,530 |     |  |  |
| Gender Ratio                              |       |     |  |  |
| Female                                    |       | 54% |  |  |
| Male                                      |       | 45% |  |  |
| Unknown                                   |       | 1%  |  |  |
| Age Grouping                              | #     | %   |  |  |
| 19 and under                              | 2,910 | 34% |  |  |
| 20 to 24                                  | 3,068 | 35% |  |  |
| 25 to 49