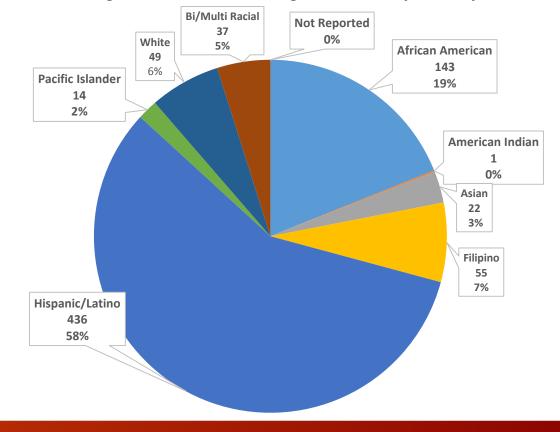

# Counselor Conference

Los Medanos College Spring 2018

# Antioch Unified Total High School and Seniors\*

\* California Department of Education

### Antioch Unified Total Percentage of HS Students by Ethnicity



### Antioch Unified Total Percentage of 12<sup>th</sup> Graders by Ethnicity



# Liberty Union District Total and 12<sup>th</sup> Grade\*

\* California Department of Education





# Pittsburg Unified Total HS and 12<sup>th</sup> Graders\*

\* California Department of Education

### **Pittsburg Total Percentage of HS Students by Ethnicity**



#### Pittsburg Unified Total Percentage of Seniors by Ethncity



### **LMC Quick Facts**

### Student Profile - Fall 2016

| Unduplicated Student Head C               | 8,688 |     |  |  |
|-------------------------------------------|-------|-----|--|--|
| Full Time Equivalent Student              | 3,530 |     |  |  |
| Gender Ratio                              |       |     |  |  |
| Female                                    |       | 54% |  |  |
| Male                                      |       | 45% |  |  |
| Unknown                                   |       | 1%  |  |  |
| Age Grouping                              | #     | %   |  |  |
| 19 and under                              | 2,910 | 34% |  |  |
| 20 to 24                                  | 3,068 | 35% |  |  |
| 25 to 49                                  | 2,355 | 27% |  |  |
| 50 and over