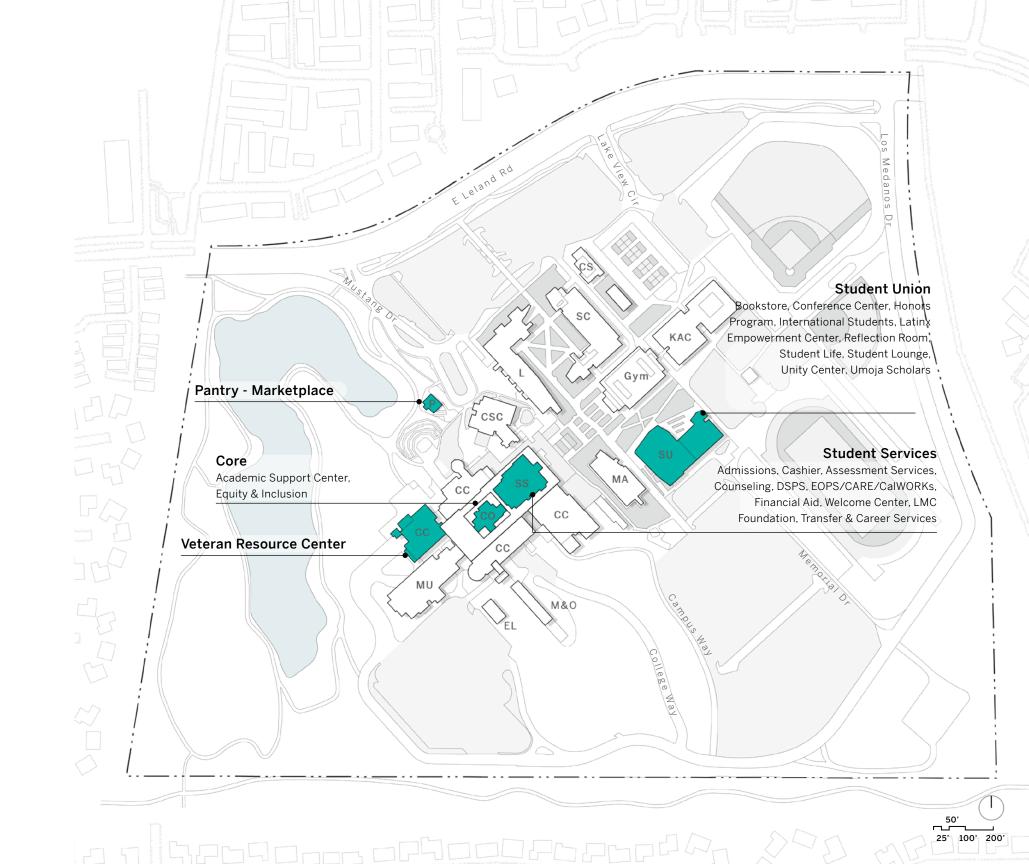

# CONTRA COSTA COMMUNITY COLLEGE DISTRICT

Facilities Master Planning

**SEPTEMBER 15, 2023** 