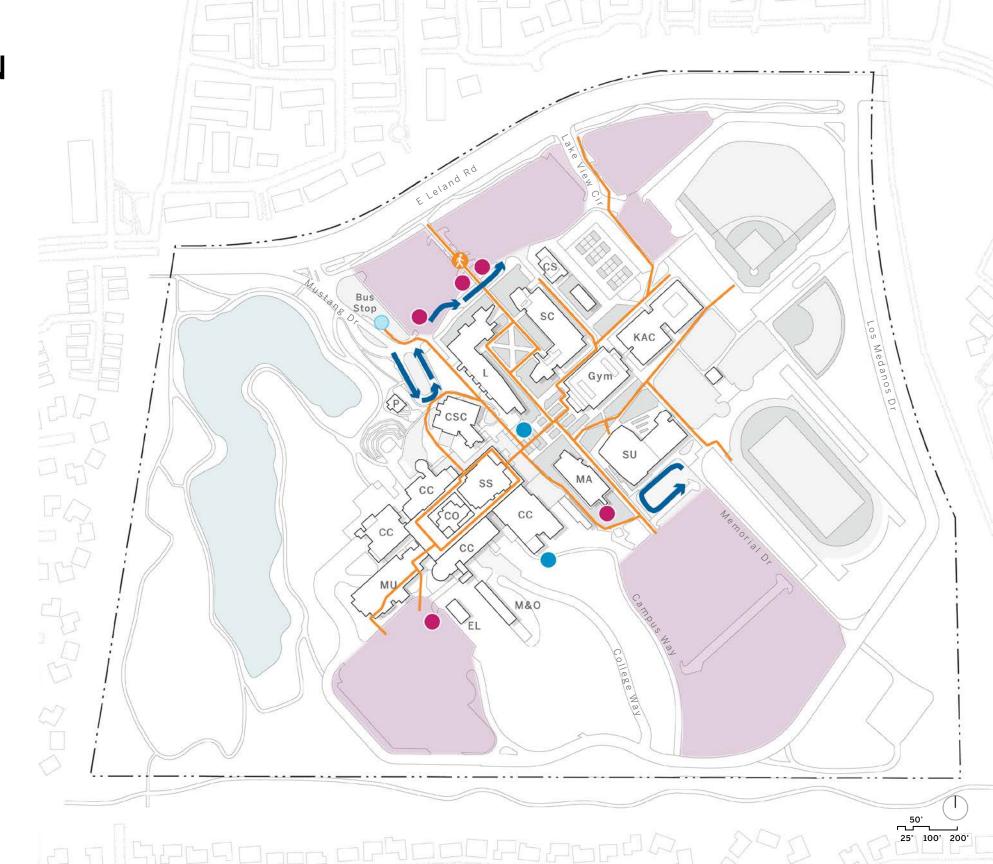

Campus

Findings from Flex Week Workshop

- Workshop participants identified several major campus landmarks
- Landmarks are important to wayfinding and navigation on campus

#### **LEGEND**

Landmarks



# **TOPOGRAPHY**

Pittsburg Campus

 Changes in elevation across campus presents some challenges for wayfinding and mobility

#### **LEGEND**



90

100'



# **OPEN SPACE**

Pittsburg Campus

- Pedestrian Route
- Athletic and Recreation Fields
- Open Lawn
- Campus Core
- Nature Preserve
- Amphitheater
- LMC Lake Trails



# PEDESTRIAN CIRCULATION

Pittsburg Campus

 The structure of the College Complex and other changes in elevation influence pedestrian activity on campus and affects navigation

- Bus Stop
- Pedestrian Route
- → Drop-Off Route
- Parking Lot
- ADA Parking
- ADA Entrance



# VEHICULAR APPROACH

Pittsburg Campus

- The campus is approached exclusively via E. Leland Road at the north
- Workshop participants noted some pain points with traffic entering the campus from E. Leland Road and with entry signage





#### VEHICULAR CIRCULATION

Pittsburg Campus

- Most students and employees access the campus by automobile
- The completion of the Loop Road (Los Medanos Drive) is a major priority for the College
- There is desire for a second lane on the Loop Road for emergency purposes

#### **LEGEND**



Primary Vehicular Route

Secondary Vehicular Route

→ Drop-Off Route

Parking Lot



# **PARKING**

Pittsburg Campus

|      | STUDENT<br>HEADCOUNT | STUDENT TO<br>PARK RATIO |
|------|----------------------|--------------------------|
| 2020 | 8,711