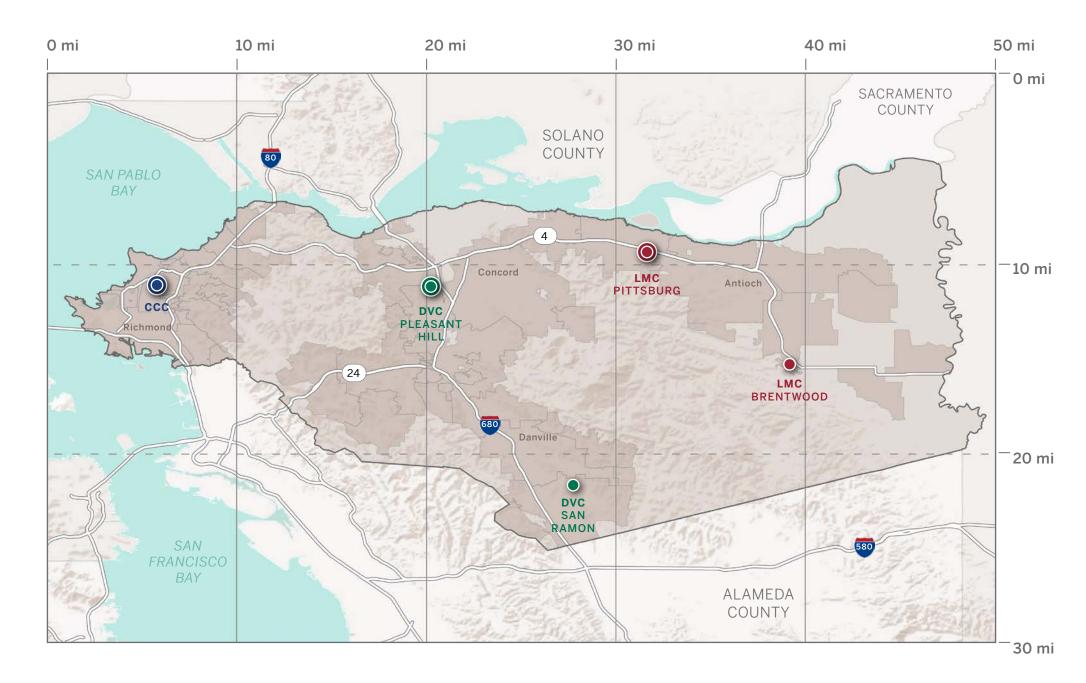

L COMMUNICATIONS**

#### Develop and improve the digital communication infrastructure

- 5.1. Improve and maintain college website as a communication tool and information resource
- 5.2. Develop and implement unified communication infrastructure utilizing existing and emerging technologies
- 5.3. Implement an improved communication infrastructure across media channels and emerging technologies to enhance time-sensitive communication
- 5.4.Enhance Technology Infrastructure to support Institutional Safety efforts and support emergency preparedness and communications

LMC Educational Plan | Goals



\*Source: LMC Educational Master Plan | 2020-2025

# **CONTEXT SETTING**

03

County Map

- Contra Costa County
- City Limits
- Contra Costa College
- Diablo Valley College
- Los Medanos College



## Population



#### **LEGEND**

Population Density (per sq mi)

< 500

500-5,000

5,000-7,000

7,000-15,000

> 15,000



## Race & Ethnicity

 Contra Costa County's population has diversified over the past decade, with significant increases in the number of Asian, Hispanic/Latinx, and multiracial residents.

| Race/Ethnicity                              | Population (2012) | Population (2022) | % Total Pop<br>(2022) |
|---------------------------------------------|-------------------|-------------------|-----------------------|
| White                                       | 501,893           | 462,252           | 40%                   |
| Black or African-<br>American               | 94,472            | 97,612            | 8%                    |
| Native Hawaiian or<br>Pacific Island