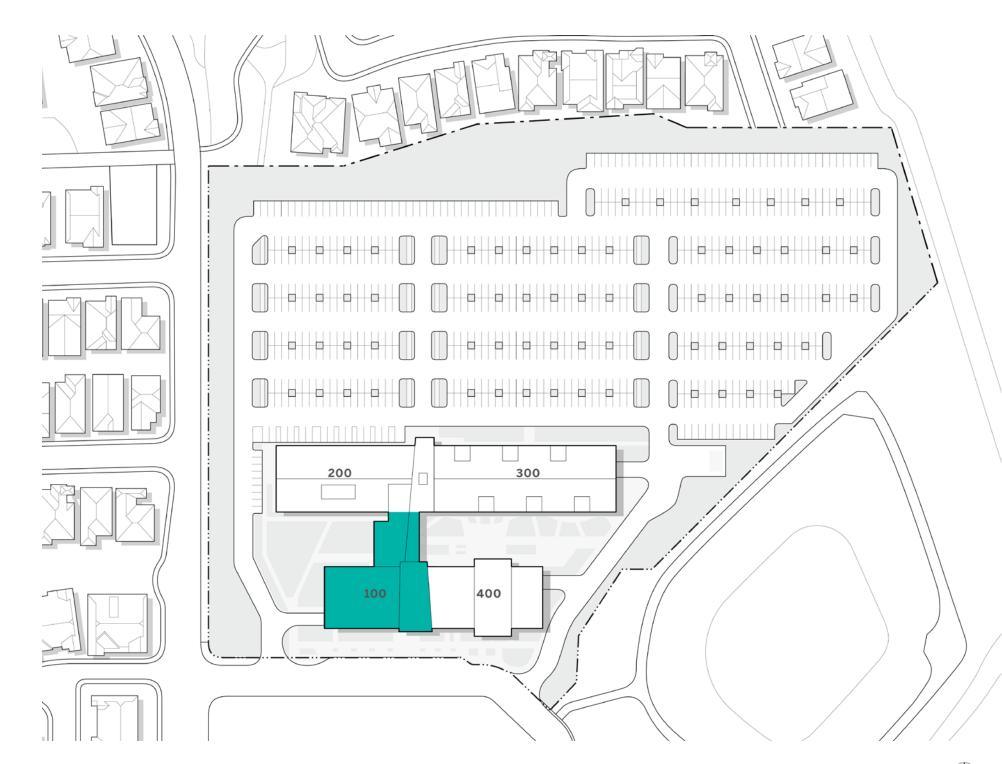

p can be accessed in under 10 minutes throughout campus
- There is desire for a continuous shuttle to/from the nearby BART station
- Note: This diagram is based on Google Maps reported walk times, which are based on 3 mi/hr walk speeds and are not reflective of all mobility levels

#### **LEGEND**

Bus Stop

Transit Route





### **CAMPUS AT A GLANCE**

**Brentwood Center** 













FACILITIES CONDITION INDEX

**Brentwood Center** 

#### LEGEND

Source: FUSION

Good (0-5%)

Fair (5-10%)

Poor (10-30%)

Critical (>30%)



### STUDENT SERVICES

#### **Brentwood Center**

- Admissions & Records
- Assessment
- Bookstore
- Counseling
- Disabled Student Services
- Financial Aid
- Library Services
- Police Services
- Technical Support
- Transfer Services

#### **LEGEND**

Student Services





# SITE WALK

#### **Brentwood Center**













# **VEHICULAR CIRCULATION**

**Brentwood Center** 

- Primary Vehicular Route
- Secondary Vehicular Route
- → Drop-Off Route
- Parking Lot



# **PARKING**

**Brentwood Center** 

TOTAL SPACES734ADA SPACES15

#### **LEGEND**

Parking Lot



# PEDESTRIAN + TRANSIT

**Brentwood Center** 

#### **LEGEND**



Pedestrian Route

Transit Route



04

Flex Week Workshop











Flex Week Workshop - What We Heard From You

 We have integrated the qualitative feedback from the Flex Week Workshop with additional building & site data to produce a holistic campus analysis





### **CAMPUS ACTIVITY**

Pittsburg Campus

#### Findings from Flex Week Workshop

- Student Union, Library/Sciences
   Quad, and Student Services are hubs
   of activity