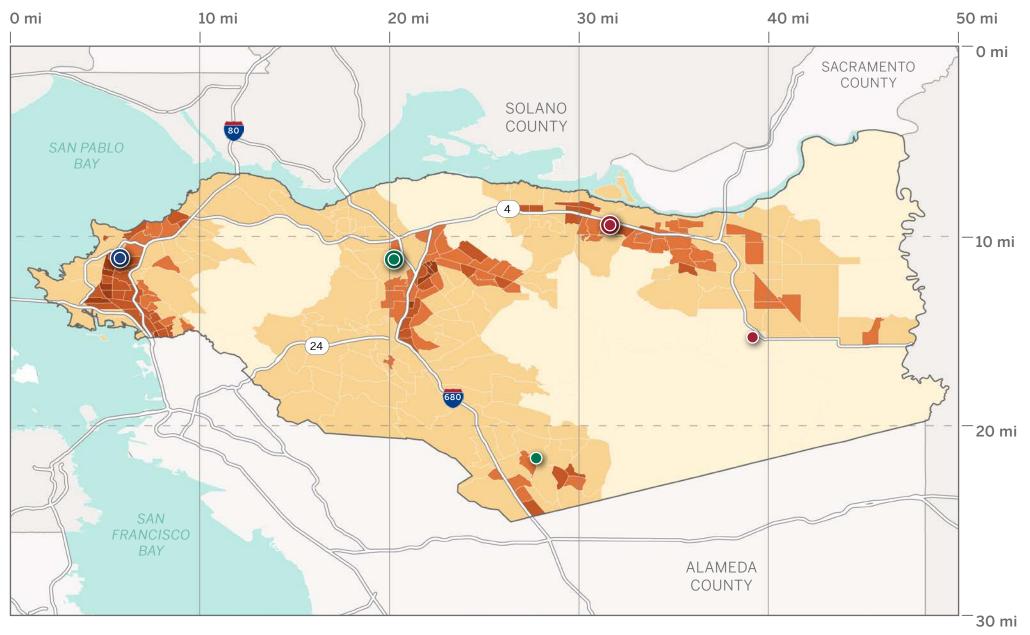

website as a communication tool and information resource
- 5.2. Develop and implement unified communication infrastructure utilizing existing and emerging technologies
- 5.3. Implement an improved communication infrastructure across media channels and emerging technologies to enhance time-sensitive communication
- 5.4.Enhance Technology Infrastructure to support Institutional Safety efforts and support emergency preparedness and communications

LMC Educational Plan | Goals



\*Source: LMC Educational Master Plan | 2020-2025

# **CONTEXT SETTING**

03

County Map

- Contra Costa County
- City Limits
- Contra Costa College
- Diablo Valley College
- Los Medanos College



## Population



#### **LEGEND**

Population Density (per sq mi)

< 500

500-5,000

5,000-7,000

7,000-15,000

> 15,000



## Race & Ethnicity

 Contra Costa County's population has diversified over the past decade, with significant increases in the number of Asian, Hispanic/Latinx, and multiracial residents.

| Race/Ethnicity                              | Population (2012) | Population (2022) | % Total Pop<br>(2022) |
|---------------------------------------------|-------------------|-------------------|-----------------------|
| White                                       | 501,893           | 462,252           | 40%                   |
| Black or African-<br>American               | 94,472            | 97,612            | 8%                    |
| Native Hawaiian or<br>Pacific Islander      | 4,631             | 5,372             | <1%                   |
| Hispanic/Latinx                             | 2