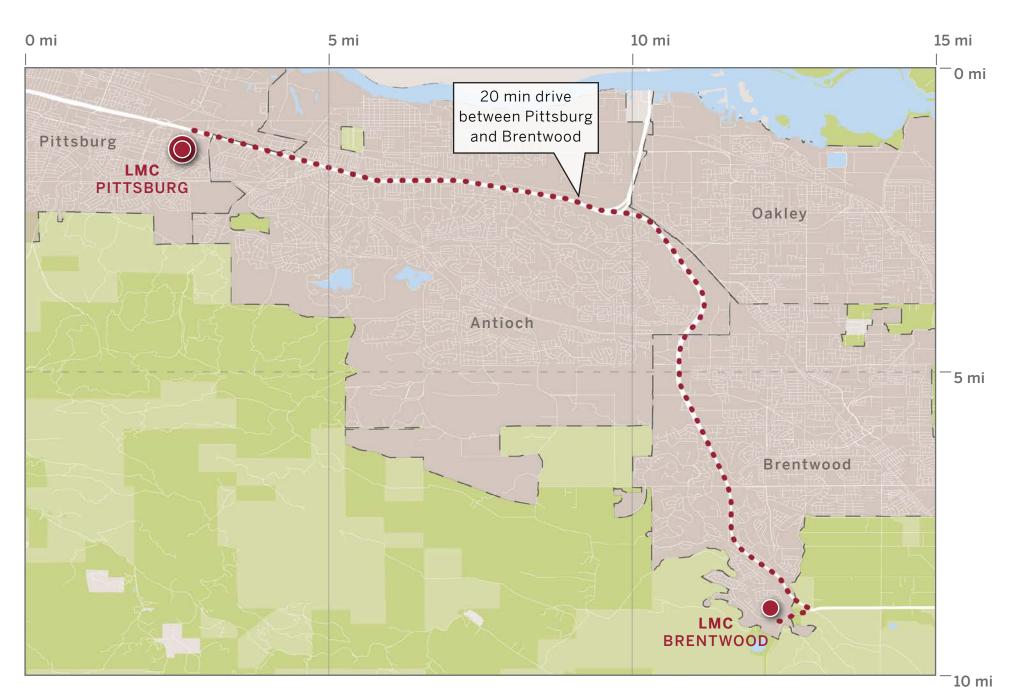

Ethnicity Over Time



# PHYSICAL ANALYSIS

04

#### Regional Transit

- The District is partially served by Bay Area Regional Transit
- LMC and DVC have connectivity with the Yellow Line, while CCC has connections to the Red and Orange Lines
- The San Ramon Campus and Brentwood Center have the least access to regional transit
- Equity Priority Community is a Metro Transportation Commission designation for historicallyunderserved areas to direct funding

- BART Rail Line
- Capitol Corridor Rail Line
- O Train Station
- Equity Priority Community



## **COMMUNITY CONTEXT**

One College, Two Campuses

- The LMC Pittsburg Campus and Brentwood Center are about a 20 minute drive apart
- No direct route via public transit, could take between 1hr 20 min-2hr 45 min

#### **LEGEND**

City Limits





Pittsburg Campus

 LMC is located in the City of Pittsburg near the Antioch city line

#### LEGEND

Los Medanos College

[]] City Boundary



Surrounding Land Use

 The College is bordered by singlefamily housing to the south and multifamily housing/commercial uses to the north along E. Leland Rd.





- Commercial
- Public
- Industrial
- Open Space/Agricultural



#### Transit Network

- The Pittsburg campus is located relatively near the Pittsburg Center BART Station, connected by 15-minute bus/30-minute walk
- Several Tri Delta Bus lines serve the campus directly, with County Connection bus lines operating nearby

- BART Yellow Line Antioch-SFO+Millbrae
- BART Station Pittsburg Center
- Tri Delta Bus Line
- County Connection Bus Line
- O Bus Stop



#### Transit Network - Future Pla