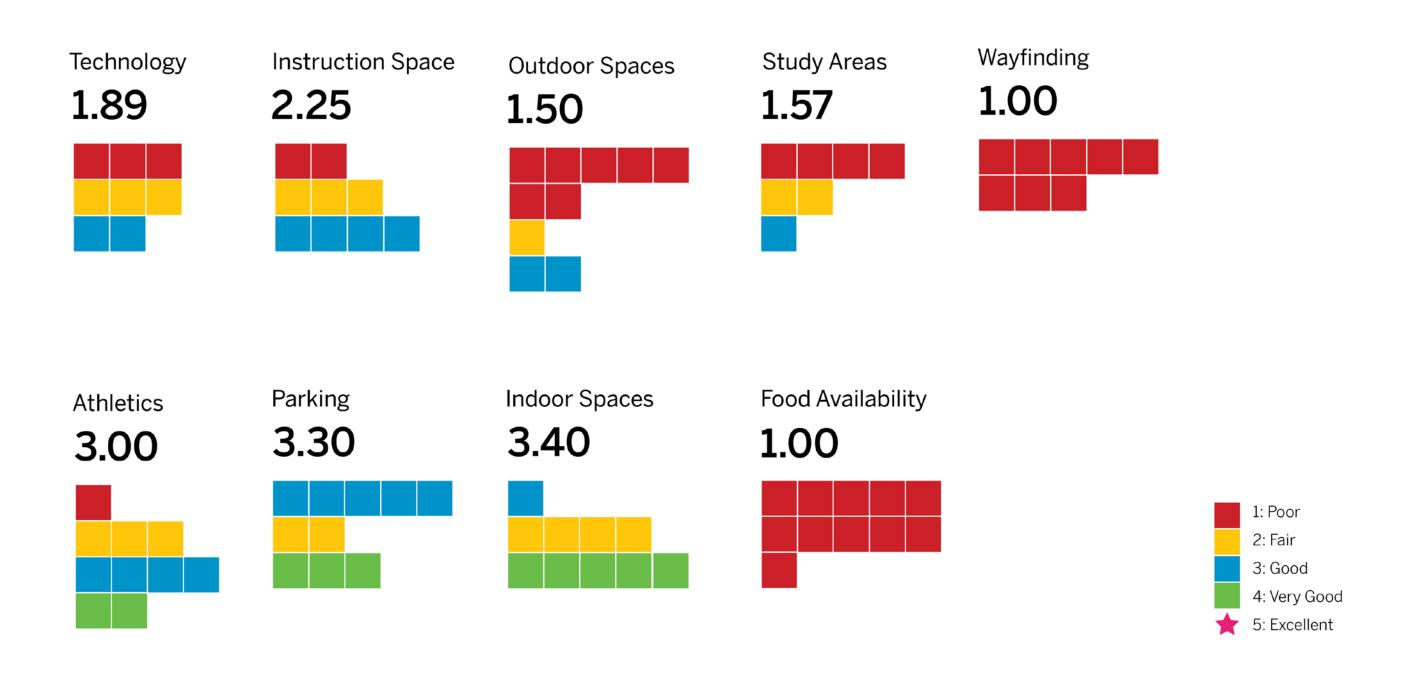

#### Stakeholder Groups

#### Who we've heard from so far:

- Student Services
- General Education Committee
- President's Cabinet
- IT
- Curriculum
- Police Services
- Math and Sciences
- Planning Committee
- Building and Grounds
- Library
- LMCAS