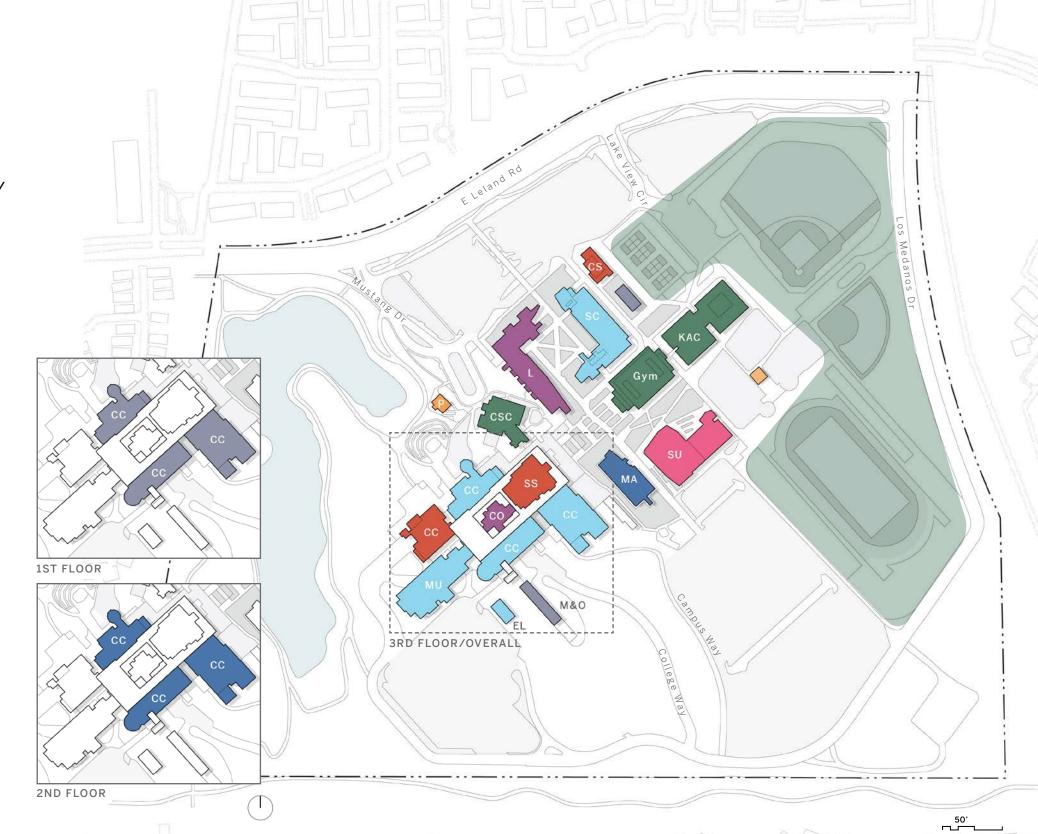

# CONTRA COSTA COMMUNITY COLLEGE DISTRICT

Facilities Master Planning

**SEPTEMBER 15, 2023** 