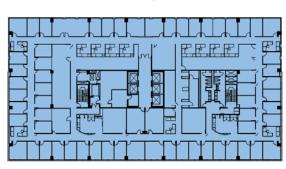

ve approach



Alternative approaches to the use of space



Office space for adjunct faculty



Student gathering spaces



More meeting, tutoring and quiet zones

\*Source: LMC Educational Master Plan | 2020-2025

**NEXT STEPS** 

05

### **NEXT STEPS**

- Next Steering Committee Meeting Oct 13
- Utilization and WSCH Analysis
- Wayfindings Analysis
- Facilities Condition Assessment
- Opportunities

#### MEASURING SPACE

ASF, GSF, and Non-Assignable

#### ASSIGNABLE SQUARE FOOTAGE (ASF)



The area of each identified program space. For example, the Net Area of an 8' x 8' workstation is 64 ASF.

### NON-ASSIGNABLE (Building Efficiency)

Includes circulation, restrooms, mechanical shaft, electrical rooms, etc.(A percentage of the assignable square footage)

#### GROSS SQUARE FOOTAGE (GSF)



Total area of a building enclosed by the exterior face of the perimeter walls, calculated on a floorby-floor basis (Includes exterior wall thickness, and all vertical penetrations).



# **CODING SPACE**

Room Use Category



**LECTURE** 

Classrooms Support Spaces



LAB

Labs Support Spaces



**OFFICE** 

Offices
Support Spaces



LIBRARY

Library Study Tutorial



INSTRUCTIONAL MEDIA

AV/IT Technology



**OTHER** 

PE
Assembly
Food Service
Lounge
Bookstore
Meeting Rooms
Data Processing
Health Service

Capacity/Loads Categories

# CAPACITY LOADS

Measure of the Space Utilization



LOW USE Over 100% cap/load

overbuilt



RIGHT USE At 100% cap/load



Eligible for State Funding

# **SPACE ANALYSIS**

Los Medanos College - 2023 Space Inventory



# **SPACE ANALYSIS**

Capacity/Load -