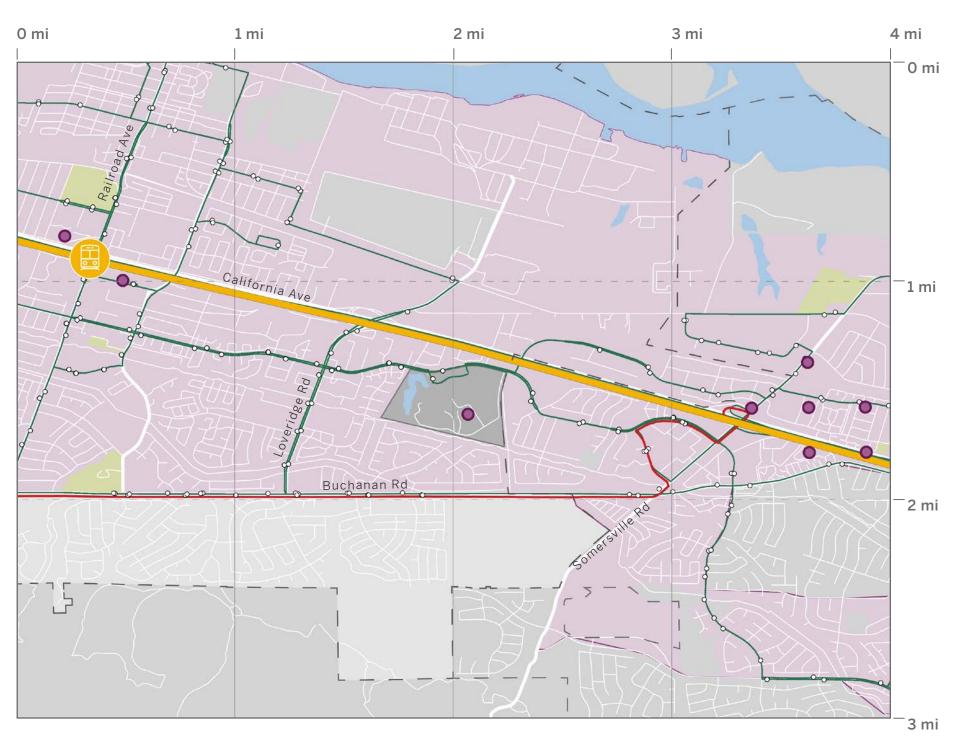

te walk
- Several Tri Delta Bus lines serve the campus directly, with County Connection bus lines operating nearby

- BART Yellow Line Antioch-SFO+Millbrae
- BART Station Pittsburg Center
- Tri Delta Bus Line
- County Connection Bus Line
- O Bus Stop



#### Transit Network - Future Planning

- The Pittsburg Campus is located within an MTC Equity Priority Community, designated to "direct funding toward projects that enable more equitable access to transportation, housing and services"
- A future Mobility Hub is planned for the campus, offering multi-mobility access to support first-/last-mile connections

- Equity Priority Community
- Planned Mobility Hub
- BART Yellow Line Antioch-SFO+Millbrae
- BART Station Pittsburg Center
- Tri Delta Bus Line
- County Connection Bus Line
- O Bus Stop



## **CAMPUS AT A GLANCE**

Pittsburg Campus











#### 2007 FMP PROJECTS

Pittsburg Campus

#### **Recommended Construction**

- PE/Fitness Complex
- Student Activities Center
- Performing Arts Center

#### **Recommended Renovation**

- College Complex
  - Student Services Center
  - Instructional Space Improvements
  - Complex Entries
  - Building Exterior
  - Circulation Spaces
  - Gathering Spaces



### 2010 FMP UPDATE

Eastside Campus/Pittsburg Campus

#### **Updates**

- Larger PE/Fitness Complex
- Gym Modernization/Renovation
- New Academic Building on the Southeast Campus



#### **CHANGES SINCE 2007 FMP**

Pittsburg Campus

#### **New Buildings**

- Kinesiology & Athletics Complex (KAC)
- Student Union (SU)
- Campus Safety Center (CS)
- ETEC Lab (EL)

#### Renovated Buildin