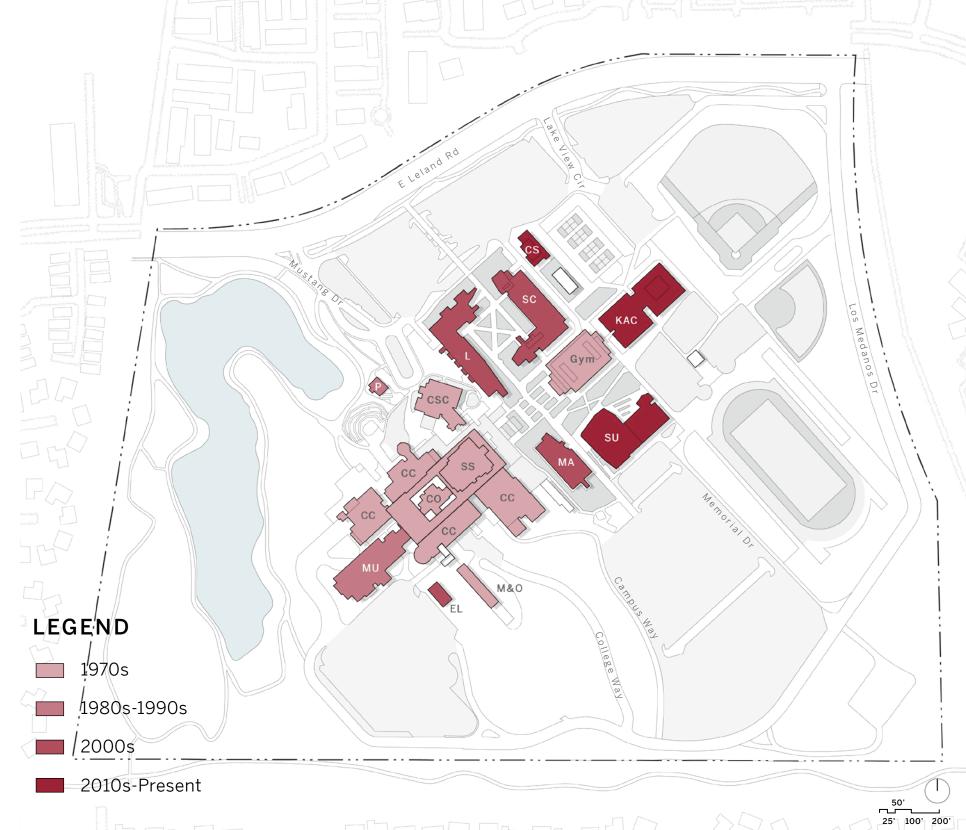

E/Fitness Complex
- Gym Modernization/Renovation
- New Academic Building on the Southeast Campus



#### **CHANGES SINCE 2007 FMP**

Pittsburg Campus

#### **New Buildings**

- Kinesiology & Athletics Complex (KAC)
- Student Union (SU)
- Campus Safety Center (CS)
- ETEC Lab (EL)

#### Renovated Buildings/Sites

- College Complex (CC/CO/SS/MU)
- Tennis Court Resurfacing

- New Building
- Renovated Building/Site
- Demolished



# SITE WALK

#### Pittsburg Campus













# ARCHITECTURAL STYLE

# Pittsburg Campus













Source: Site Visit June 21, 2023

# **BUILDING AGE**

### Pittsburg Campus









#### LEGEND



1980s-1990s

2000s

2010s-Present



# **BUILDING AGE**

Pittsburg Campus



The buildings marked as "Needs Improvement" during Flex Week correlate with Building Age.



**FACILITIES CONDITION INDEX** 

Pittsburg Campus

- Facilities Condition Index (FCI) is a formula measuring the ratio of the cost to correct existing facility deficiencies against the current replacement value of the facility
- The higher the FCI score, the poorer the condition of a facility

- Good (0-5%)
- Fair (5-10%)
- Poor (10-30%)
- Critical (>30%)



# PRIMARY BUILDING USE

Pittsburg Campus

 Offices, instructional spaces, and special/ student spaces are dispersed throughout individual buildings and across campus

- Classroom
- Lab
- Office
- Study
- Special Use
- Food
- Meeting/Lounge
- Support
- ☐ Inactive/Unknown



### STUDENT SERVICES

Pittsburg Campus

- Student services are primarily located in the Student Union and the Student Services Buildings
- Did we miss anything?

#