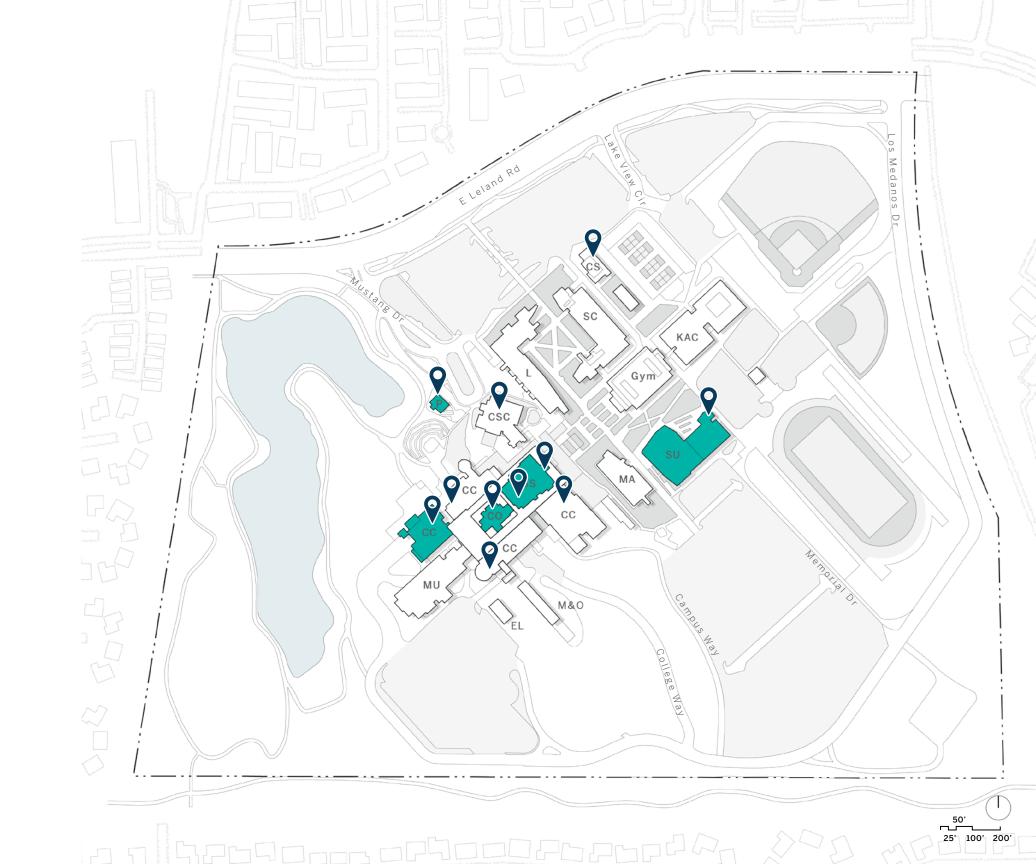

# CONTRA COSTA COMMUNITY COLLEGE DISTRICT

Facilities Master Planning

**SEPTEMBER 15, 2023** 