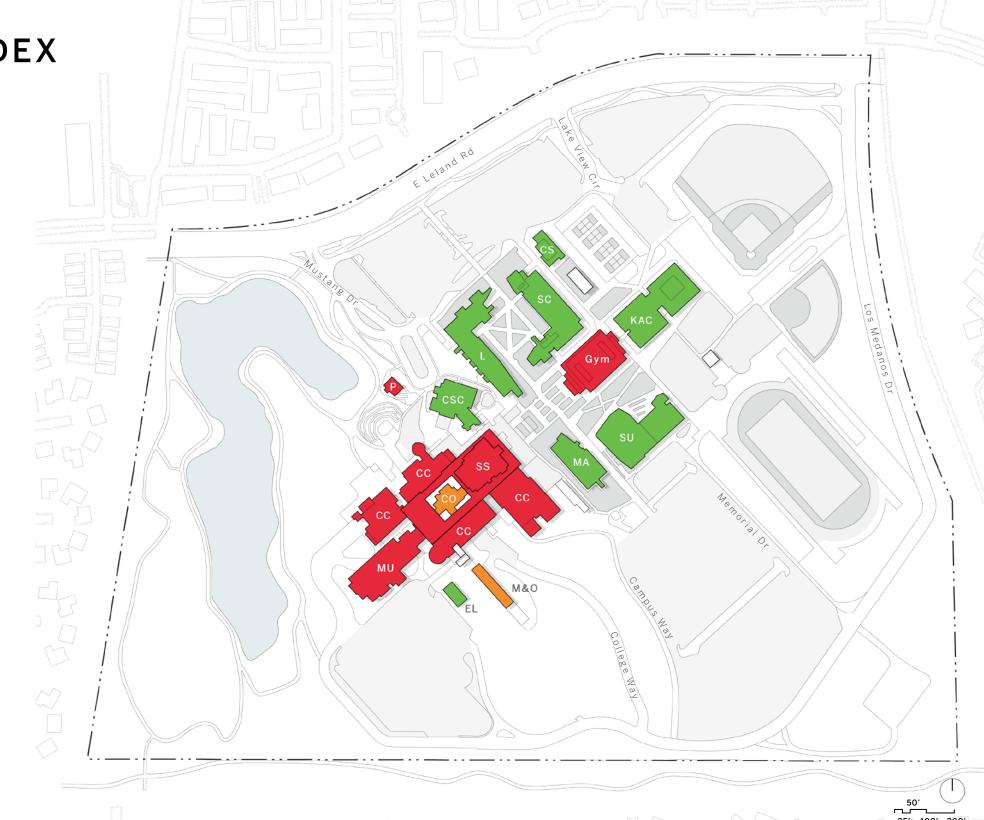

esurfacing

- New Building
- Renovated Building/Site
- Demolished



# SITE WALK

#### Pittsburg Campus













# ARCHITECTURAL STYLE

# Pittsburg Campus













Source: Site Visit June 21, 2023

# **BUILDING AGE**

### Pittsburg Campus









#### LEGEND



1980s-1990s

2000s

2010s-Present



# **BUILDING AGE**

Pittsburg Campus



The buildings marked as "Needs Improvement" during Flex Week correlate with Building Age.



**FACILITIES CONDITION INDEX** 

Pittsburg Campus

- Facilities Condition Index (FCI) is a formula measuring the ratio of the cost to correct existing facility deficiencies against the current replacement value of the facility
- The higher the FCI score, the poorer the condition of a facility

- Good (0-5%)
- Fair (5-10%)
- Poor (10-30%)
- Critical (>30%)



# PRIMARY BUILDING USE

Pittsburg Campus

 Offices, instructional spaces, and special/ student spaces are dispersed throughout individual buildings and across campus

- Classroom
- Lab
- Office
- Study
- Special Use
- Food
- Meeting/Lounge
- Support
- ☐ Inactive/Unknown



### STUDENT SERVICES

Pittsburg Campus

- Student services are primarily located in the Student Union and the Student Services Buildings
- Did we miss anything?

#### **LEGEND**

Student Services



#### STUDENT SERVICES

Pittsburg Campus

Findings from Flex Week Workshop

- Several student services locations, as well as other specific buildings and rooms, were reported to be difficult to find
- Navigation within the College Complex appears particularly challenging
- The Campus Safety Center, Childcare Center, and Pant