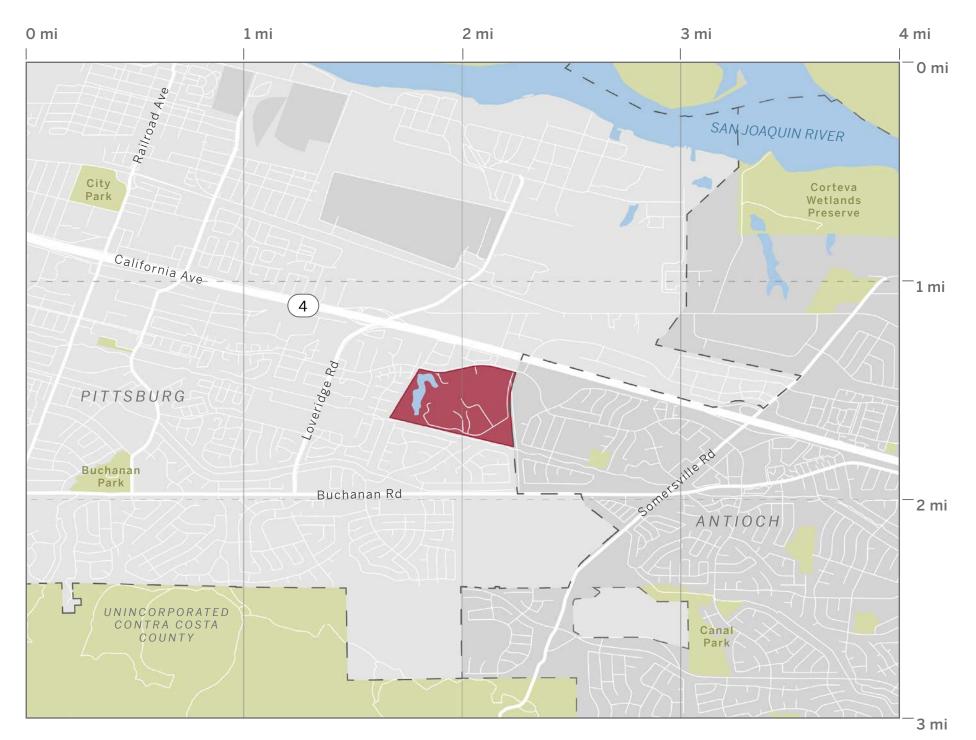

d DVC have connectivity with the Yellow Line, while CCC has connections to the Red and Orange Lines
- The San Ramon Campus and Brentwood Center have the least access to regional transit
- Equity Priority Community is a Metro Transportation Commission designation for historicallyunderserved areas to direct funding

- BART Rail Line
- Capitol Corridor Rail Line
- O Train Station
- Equity Priority Community



## **COMMUNITY CONTEXT**

One College, Two Campuses

- The LMC Pittsburg Campus and Brentwood Center are about a 20 minute drive apart
- No direct route via public transit, could take between 1hr 20 min-2hr 45 min

#### **LEGEND**

City Limits





Pittsburg Campus

 LMC is located in the City of Pittsburg near the Antioch city line

#### LEGEND

Los Medanos College

[]] City Boundary



Surrounding Land Use

 The College is bordered by singlefamily housing to the south and multifamily housing/commercial uses to the north along E. Leland Rd.





- Commercial
- Public
- Industrial
- Open Space/Agricultural



#### Transit Network

- The Pittsburg campus is located relatively near the Pittsburg Center BART Station, connected by 15-minute bus/30-minute walk
- Several Tri Delta Bus lines serve the campus directly, with County Connection bus lines operating nearby

- BART Yellow Line Antioch-SFO+Millbrae
- BART Station Pittsburg Center
- Tri Delta Bus Line
- County Connection Bus Line
- O Bus Stop



#### Transit Network - Future Planning

- The Pittsburg Campus is located within an MTC Equity Priority Community, designated to "direct funding toward projects that enable more