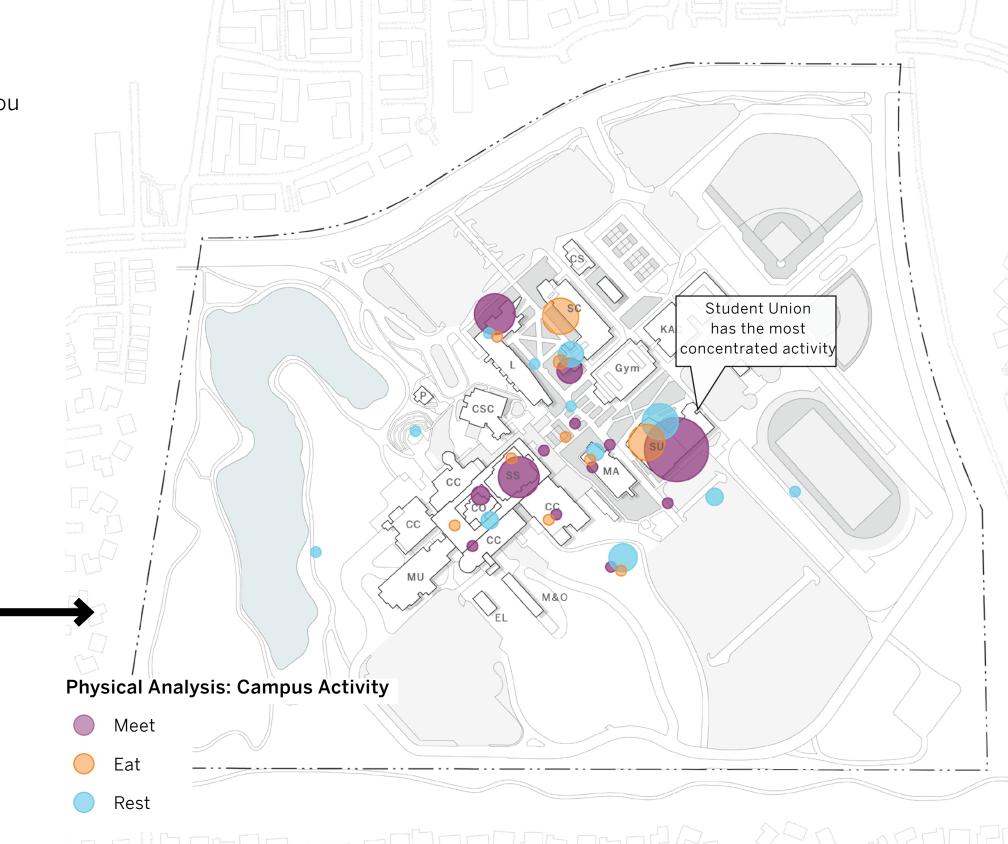

e
- Counseling
- Disabled Student Services
- Financial Aid
- Library Services
- Police Services
- Technical Support
- Transfer Services

#### **LEGEND**

Student Services





# SITE WALK

#### **Brentwood Center**













# **VEHICULAR CIRCULATION**

**Brentwood Center** 

- Primary Vehicular Route
- Secondary Vehicular Route
- → Drop-Off Route
- Parking Lot



# **PARKING**

**Brentwood Center** 

TOTAL SPACES734ADA SPACES15

#### **LEGEND**

Parking Lot



# PEDESTRIAN + TRANSIT

**Brentwood Center** 

#### **LEGEND**



Pedestrian Route

Transit Route



04

Flex Week Workshop











Flex Week Workshop - What We Heard From You

 We have integrated the qualitative feedback from the Flex Week Workshop with additional building & site data to produce a holistic campus analysis





### **CAMPUS ACTIVITY**

Pittsburg Campus

#### Findings from Flex Week Workshop

- Student Union, Library/Sciences
   Quad, and Student Services are hubs
   of activity
- Diagram reflects faculty/staff feedback; the same exercise will be conducted with students

#### **LEGEND**



Eat

Rest



#### SENSE OF WELCOMING

Pittsburg Campus

#### Findings from Flex Week Workshop

- Flex Week Workshop participants reported a high sense of welcoming in the interior of campus, in the outdoor quads, and in buildings with concentrations of student services
- Unwelcoming areas were found in the College Complex and on the campus periphery, including the Loop Road and the LMC Lake Trail

- Welcoming
- Unwelcoming



# **CAMPUS SAFETY**

Pittsburg Campus

#### Findings from Flex Week Workshop

- Areas