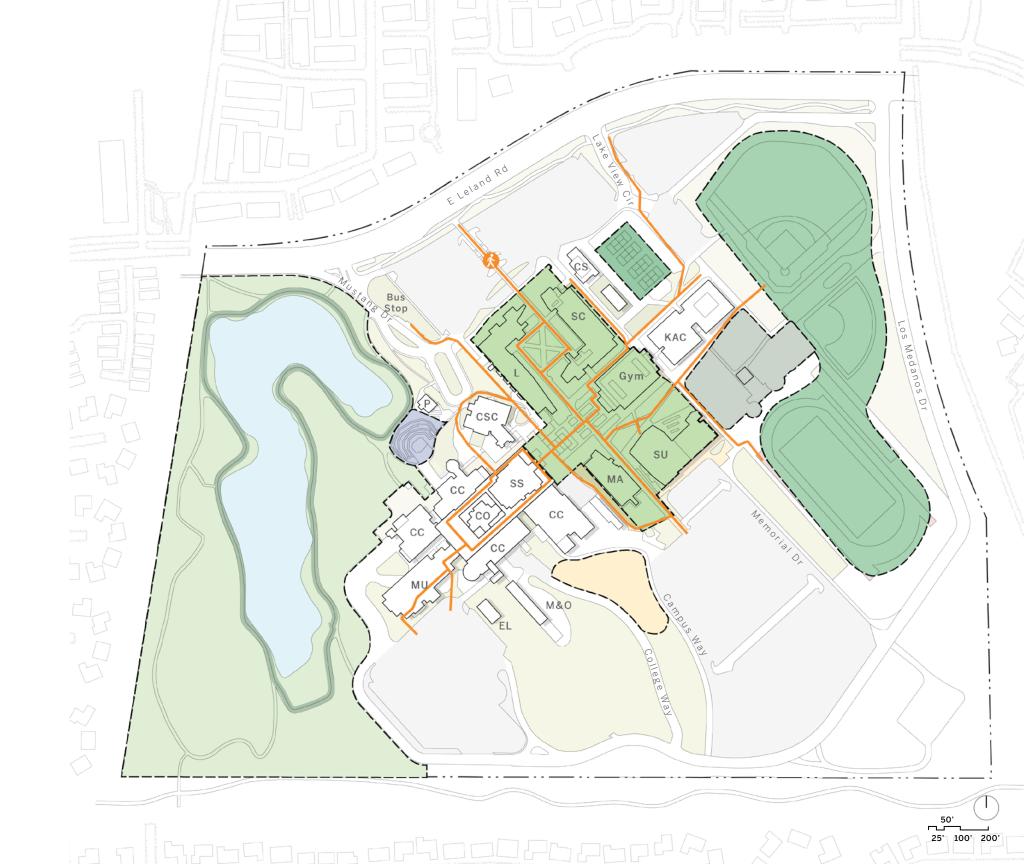

# **COMMUNITY SERVICES**

Pittsburg Campus

- Community members access various places on campus, including the athletic fields and tennis courts, theater, recital hall, and lake
- Did we miss anything?

#### **LEGEND**

Community Use



### **CAMPUS LANDMARKS**

Pittsburg Campus

Findings from Flex Week Workshop

- Workshop participants identified several major campus landmarks
- Landmarks are important to wayfinding and navigation on campus

#### **LEGEND**

Landmarks



# **TOPOGRAPHY**

Pittsburg Campus

 Changes in elevation across campus presents some challenges for wayfinding and mobility

#### **LEGEND**



90

100'



# **OPEN SPACE**

Pittsburg Campus

- Pedestrian Route
- Athletic and Recreation Fields
- Open Lawn
- Campus Core
- Nature Preserve
- Amphitheater
- LMC Lake Trails



# PEDESTRIAN CIRCULATION

Pittsburg Campus

 The structure of the College Complex and other changes in elevation influence pedestrian activity on campus and affects navigation

- Bus Stop
- Pedestrian Route
- → Drop-Off Route
- Parking Lot
- ADA Parking
- ADA Entrance



# VEHICULAR APPROACH

Pittsburg Campus

- The campus is approached exclusively via E. Leland Road at the north
- Workshop participants noted some pain points with traffic entering the campus from E. Leland Road and with entry signage





#### VEHICULAR CIRCULATION

Pittsburg Campus

- Most students and employees access the campus by automobile
- The completion of the Loop Road (Los Medanos Drive) is a major priority for the College
- There is desire for a second lane on the Loop Road for emergency purposes

#### **LEGEN