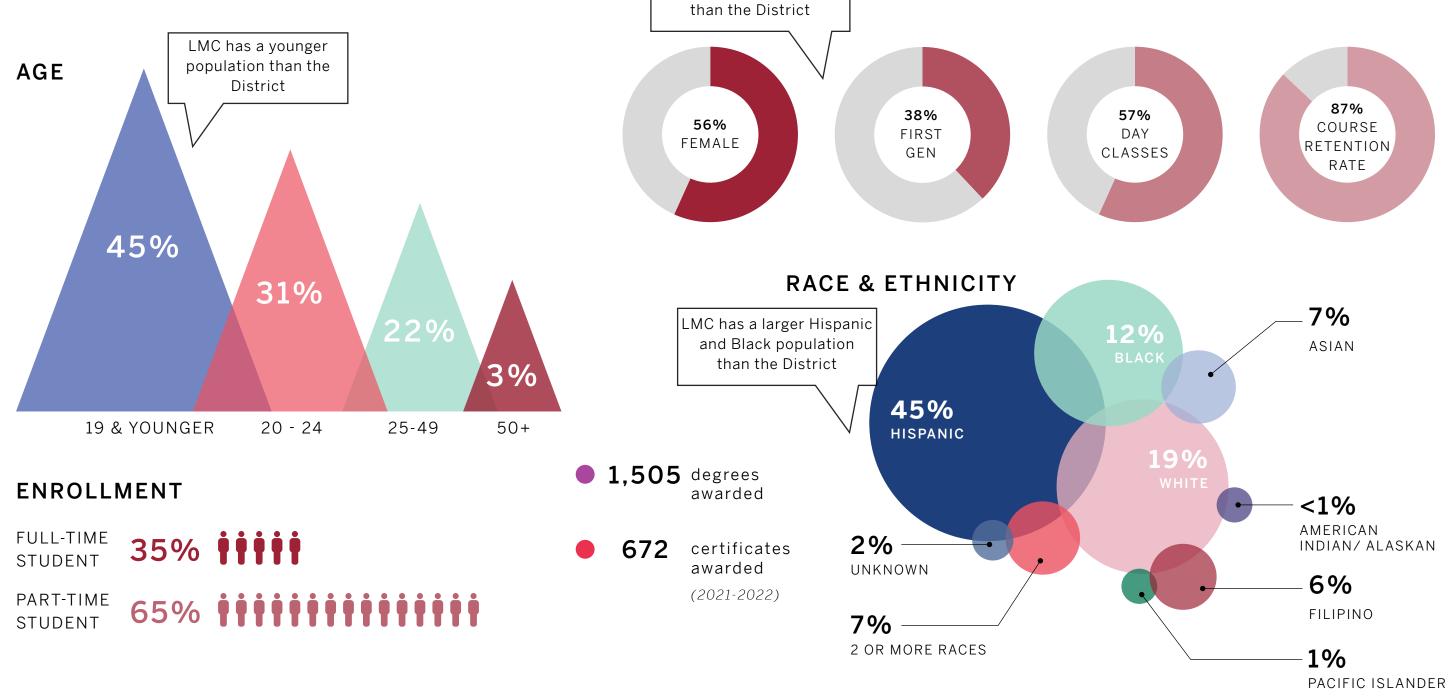

00,000

> \$200,000



Jobs & Industry Data

The top growing industries with high concentrations of jobs in Contra Costa include:

- Education & Health Services
- Leisure & Hospitality
- Trade & Transportation
- Mining, Logging & Construction
- Other Services

#### **LEGEND**

Bubble Size indicates number of jobs,

- Growing Industries/High Concentration
- Growing Industries/Low Concentration
- Declining Industries/High Concentration
- Declining Industries/Low Concentration



Community College District Map

- Contra Costa CCD
- Contra Costa College
- Diablo Valley College
- Los Medanos College
- Other Colleges



## **DISTRICT CONTEXT**

Headcount by College Over Time



## **DISTRICT SNAPSHOT**

Demographics & Enrollment











## LMC SNAPSHOT

Demographics & Enrollment - Fall 2022



LMC has a larger female

and first gen population

## LMC ENROLLMENT

Student Headcount by Enrollment Status Over Time



## LMC DEMOGRAPHICS & ENROLLMENT

Student Enrollment by Ethnicity Over Time



# PHYSICAL ANALYSIS

04

#### Regional Transit

- The District is partially served by Bay Area Regional Transit
- LMC and DVC have connectivity with the Yellow Line, while CCC has connections to the Red and Orange Lines
- The San Ramon Campus and Brentwood Center have the least access to regional transit
- Equity Priority Community is a Metro Transportation Commission designation for historicallyunderserved areas to direct funding

- BART Rail Line
- Capitol Corridor Rail Line
- O Train Station
- Equity Priority Community



## **COMMUNITY CONTEXT**

One College, Two Campuses

- The LMC Pit