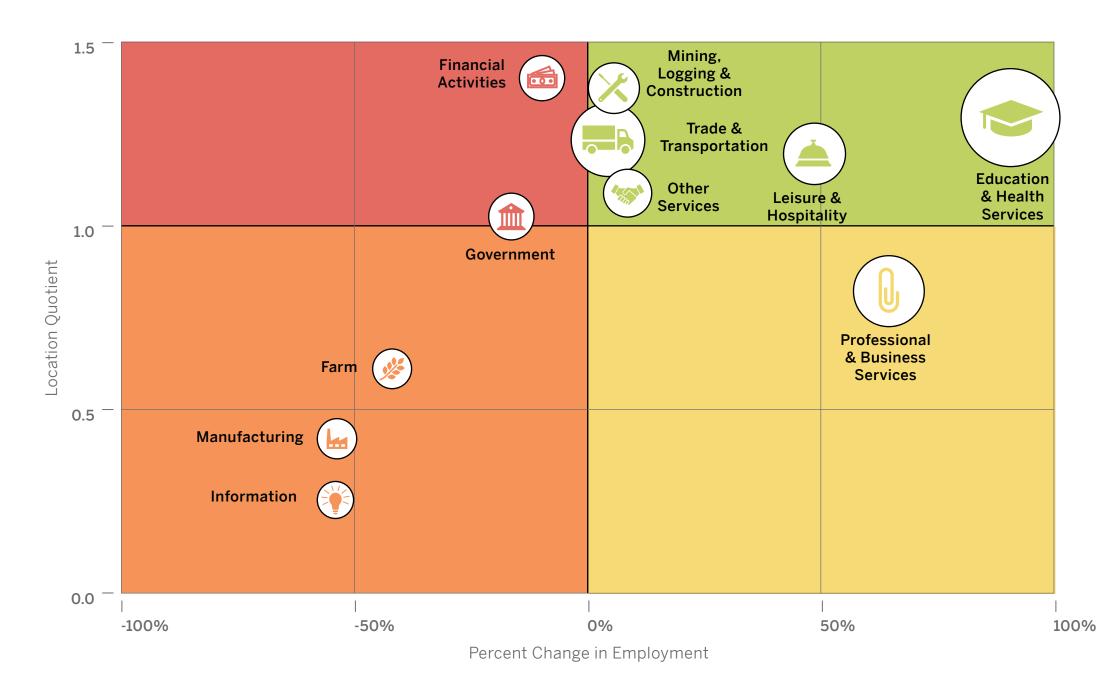

| 44,683            | 66,382            | 6%                    |



#### Median Household Income

 County-wide Median Household Income is \$103,997, the 6th highest of nine Bay Area counties.

#### **LEGEND**

Median Household Income

< \$75,000

\$75,000-\$100,000

\$100,000-\$150,000

\$150,000-\$200,000

> \$200,000



Jobs & Industry Data

The top growing industries with high concentrations of jobs in Contra Costa include:

- Education & Health Services
- Leisure & Hospitality
- Trade & Transportation
- Mining, Logging & Construction
- Other Services

#### **LEGEND**

Bubble Size indicates number of jobs,

- Growing Industries/High Concentration
- Growing Industries/Low Concentration
- Declining Industries/High Concentration
- Declining Industries/Low Concentration



Community College District Map

- Contra Costa CCD
- Contra Costa College
- Diablo Valley College
- Los Medanos College
- Other Colleges



## **DISTRICT CONTEXT**

Headcount by College Over Time



## **DISTRICT SNAPSHOT**

Demographics & Enrollment











## LMC SNAPSHOT

Demographics & Enrollment - Fall 2022



LMC has a larger female

and first gen population

## LMC ENROLLMENT

Student Headcount by Enrollment Status Over Time



## LMC DEMOGRAPHICS & ENROLLMENT

Student Enrollment by Ethnicity Over Time



# PHYSICAL ANALYSIS

04

#### Regional Transit

- The District is partially served by Bay Area Regional Transit
- LMC and DVC have connectivity with the Yellow Line, while CCC has connections to the Red and Orange Lines
- The San Ramon Campus and Brentwood Center have the leas