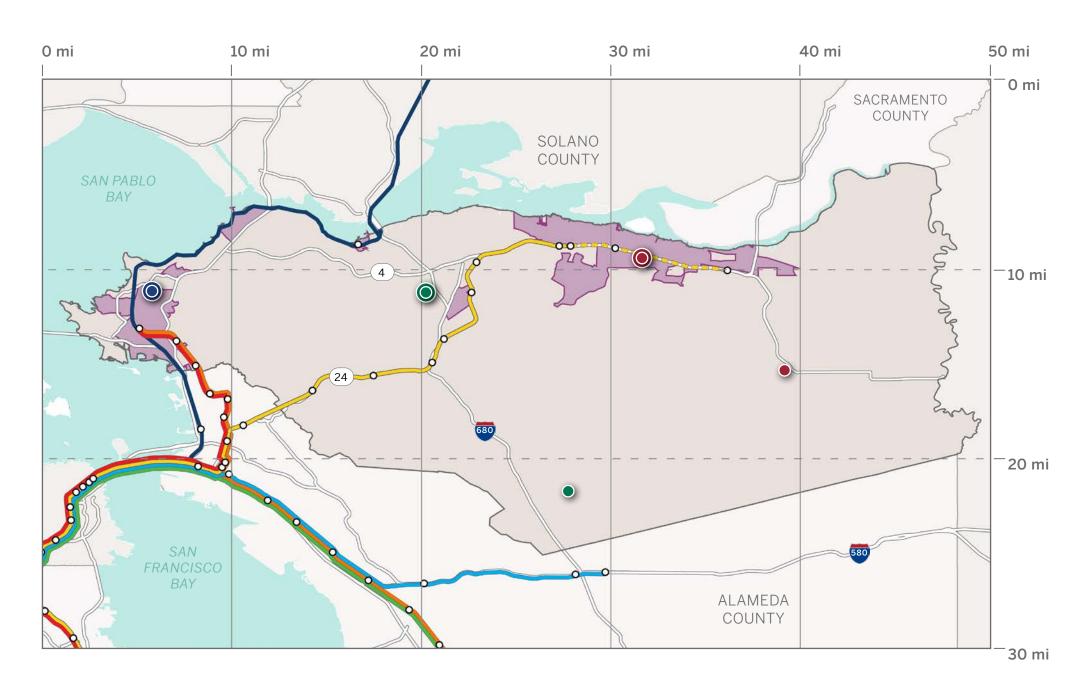

## LMC SNAPSHOT

Demographics & Enrollment - Fall 2022



LMC has a larger female

and first gen population

## LMC ENROLLMENT

Student Headcount by Enrollment Status Over Time



## LMC DEMOGRAPHICS & ENROLLMENT

Student Enrollment by Ethnicity Over Time



# PHYSICAL ANALYSIS

04

#### Regional Transit

- The District is partially served by Bay Area Regional Transit
- LMC and DVC have connectivity with the Yellow Line, while CCC has connections to the Red and Orange Lines
- The San Ramon Campus and Brentwood Center have the least access to regional transit
- Equity Priority Community is a Metro Transportation Commission designation for historicallyunderserved areas to direct funding

- BART Rail Line
- Capitol Corridor Rail Line
- O Train Station
- Equity Priority Community



## **COMMUNITY CONTEXT**

One College, Two Campuses

- The LMC Pittsburg Campus and Brentwood Center are about a 20 minute drive apart
- No direct route via public transit, could take between 1hr 20 min-2hr 45 min

#### **LEGEND**

City Limits





Pittsburg Campus

 LMC is located in the City of Pittsburg near the Antioch city line

#### LEGEND

Los Medanos College

[]] City Boundary



Surrounding Land Use

 The College is bordered by singlefamily housing to the south and multifamily housing/commercial uses to the north along E. Leland Rd.





- Commercial
- Public
- Industrial
- Open Space/Agricultural



#### Transit Network

- The Pittsburg campus is located relatively near the Pittsburg Center BART Station, connected by 15-minute bus/30-minute walk
- Several Tri Delta Bus lines se