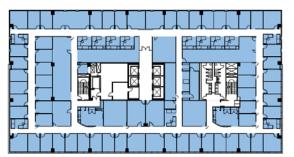

ENGAGEMENT

Desired Campus Features- Flex Week Workshop Findings



Implications for Facilities



Calibrate facility to enrollment projections



Enhancements to childcare facilities



Low-cost student housing.



Co-locate services for students



Use universal design principles



Consider collaborative approach



Alternative approaches to the use of space



Office space for adjunct faculty



Student gathering spaces



More meeting, tutoring and quiet zones

\*Source: LMC Educational Master Plan | 2020-2025

**NEXT STEPS** 

05

### **NEXT STEPS**

- Next Steering Committee Meeting Oct 13
- Utilization and WSCH Analysis
- Wayfindings Analysis
- Facilities Condition Assessment
- Opportunities

#### MEASURING SPACE

ASF, GSF, and Non-Assignable

#### ASSIGNABLE SQUARE FOOTAGE (ASF)



The area of each identified program space. For example, the Net Area of an 8' x 8' workstation is 64 ASF.

### NON-ASSIGNABLE (Building Efficiency)

Includes circulation, restrooms, mechanical shaft, electrical rooms, etc.(A percentage of the assignable square footage)

#### GROSS SQUARE FOOTAGE (GSF)



Total area of a building enclosed by the exterior face of the perimeter walls, calculated on a floorby-floor basis (Includes exterior wall thickness, and all vertical penetrations).



# **CODING SPACE**

Room Use Category



**LECTURE** 

Classrooms Support Spaces



LAB

Labs Support Spaces



**OFFICE** 

Offices
Support Spaces



LIBRARY

Library Study Tutorial



INSTRUCTIONAL MEDIA

AV/IT Technology



**OTHER** 

PE
Assembly
Food Service
Lounge
Bookstore
Meeting Rooms
Data Process