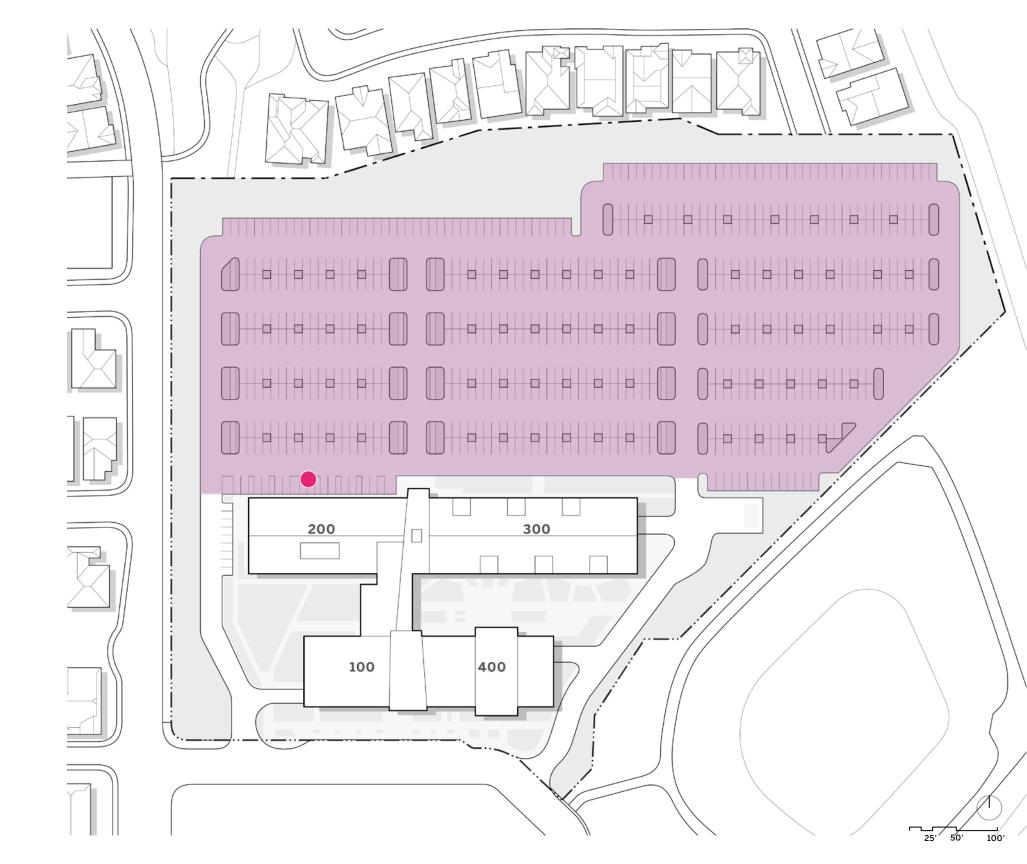

D**

Bus Stop

Transit Route





### **CAMPUS AT A GLANCE**

**Brentwood Center** 













FACILITIES CONDITION INDEX

**Brentwood Center** 

#### LEGEND

Source: FUSION

Good (0-5%)

Fair (5-10%)

Poor (10-30%)

Critical (>30%)



### STUDENT SERVICES

#### **Brentwood Center**

- Admissions & Records
- Assessment
- Bookstore
- Counseling
- Disabled Student Services
- Financial Aid
- Library Services
- Police Services
- Technical Support
- Transfer Services

#### **LEGEND**

Student Services





# SITE WALK

#### **Brentwood Center**













# **VEHICULAR CIRCULATION**

**Brentwood Center** 

- Primary Vehicular Route
- Secondary Vehicular Route
- → Drop-Off Route
- Parking Lot



# **PARKING**

**Brentwood Center** 

TOTAL SPACES734ADA SPACES15

#### **LEGEND**

Parking Lot



# PEDESTRIAN + TRANSIT

**Brentwood Center** 

#### **LEGEND**



Pedestrian Route

Transit Route



04

Flex Week Workshop











Flex Week Workshop - What We Heard From You

 We have integrated the qualitative feedback from the Flex Week Workshop with additional building & site data to produce a holistic campus analysis





### **CAMPUS ACTIVITY**

Pittsburg Campus

#### Findings from Flex Week Workshop

- Student Union, Library/Sciences
   Quad, and Student Services are hubs
   of activity
- Diagram reflects faculty/staff feedback; the same exercise will be conducted with students

#### **LEGEND**



Eat

Rest



#### SENSE OF WELCOMING

Pittsburg Campus

#### Findings from Flex Week Workshop

- Flex Week Workshop participants reported a high sense of welcoming in the interior of