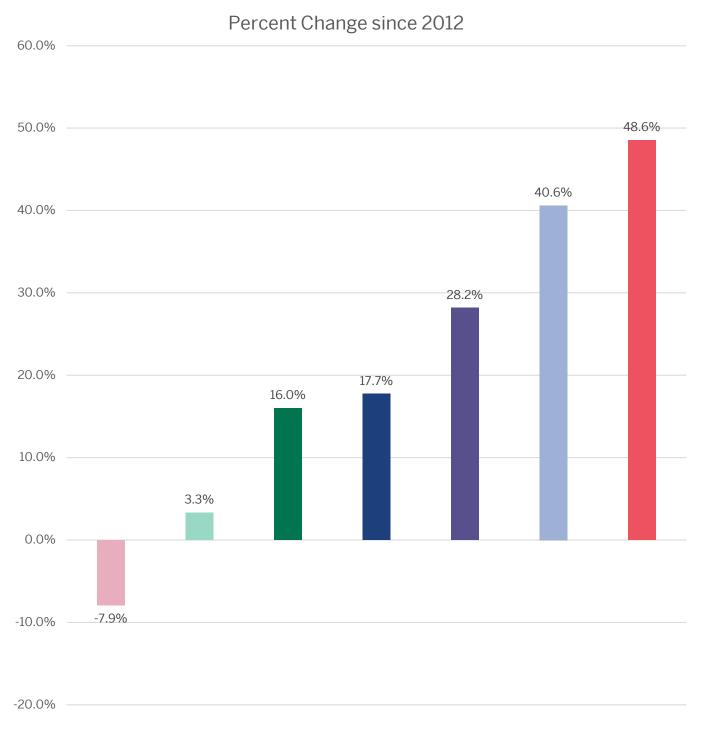

-------------|
| White                                       | 501,893           | 462,252           | 40%                   |
| Black or African-<br>American               | 94,472            | 97,612            | 8%                    |
| Native Hawaiian or<br>Pacific Islander      | 4,631             | 5,372             | <1%                   |
| Hispanic/Latinx                             | 263,972           | 310,805           | 27%                   |
| American Indian, Alaska<br>Native, or Other | 8,042             | 10,308            | 1%                    |
| Asian                                       | 148,403           | 208,682           | 18%                   |
| Two or More Races                           | 44,683            | 66,382            | 6%                    |



#### Median Household Income

 County-wide Median Household Income is \$103,997, the 6th highest of nine Bay Area counties.

#### **LEGEND**

Median Household Income

< \$75,000

\$75,000-\$100,000

\$100,000-\$150,000

\$150,000-\$200,000

> \$200,000



Jobs & Industry Data

The top growing industries with high concentrations of jobs in Contra Costa include:

- Education & Health Services
- Leisure & Hospitality
- Trade & Transportation
- Mining, Logging & Construction
- Other Services

#### **LEGEND**

Bubble Size indicates number of jobs,

- Growing Industries/High Concentration
- Growing Industries/Low Concentration
- Declining Industries/High Concentration
- Declining Industries/Low Concentration



Community College District Map

- Contra Costa CCD
- Contra Costa College
- Diablo