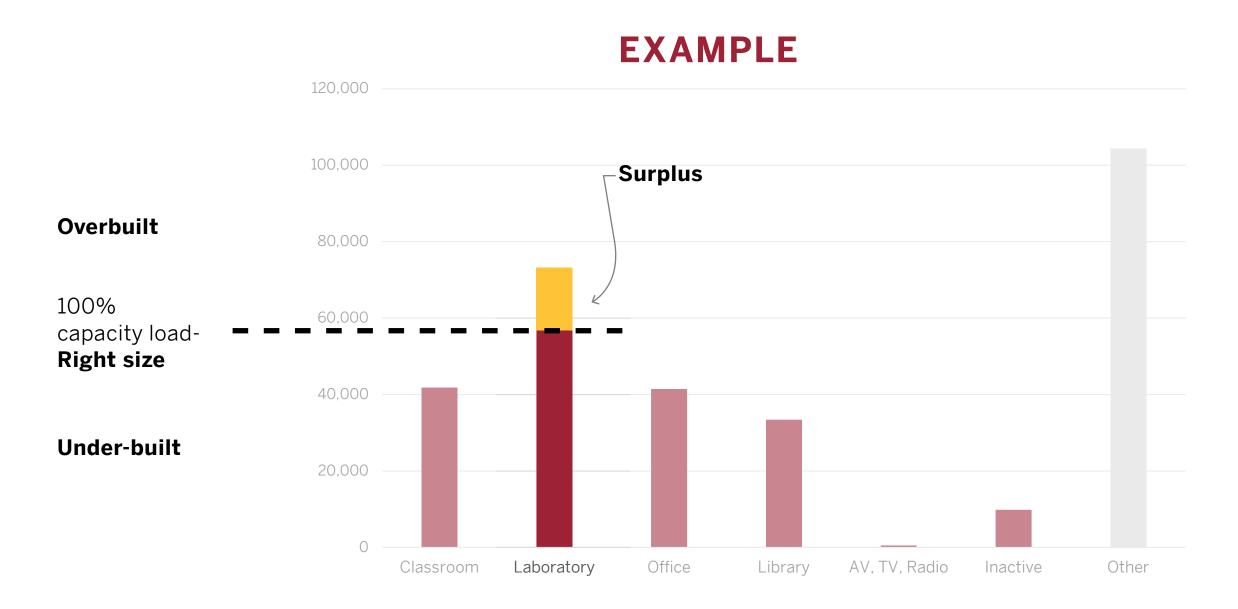

nclosed by the exterior face of the perimeter walls, calculated on a floorby-floor basis (Includes exterior wall thickness, and all vertical penetrations).



# **CODING SPACE**

Room Use Category



**LECTURE** 

Classrooms Support Spaces



LAB

Labs Support Spaces



**OFFICE** 

Offices
Support Spaces



LIBRARY

Library Study Tutorial



INSTRUCTIONAL MEDIA

AV/IT Technology



**OTHER** 

PE
Assembly
Food Service
Lounge
Bookstore
Meeting Rooms
Data Processing
Health Service

Capacity/Loads Categories

# CAPACITY LOADS

Measure of the Space Utilization



LOW USE Over 100% cap/load

overbuilt



RIGHT USE At 100% cap/load



Eligible for State Funding

# **SPACE ANALYSIS**

Los Medanos College - 2023 Space Inventory



# **SPACE ANALYSIS**

Capacity/Load - 2030 Forecast **Example** 



# **SPACE ANALYSIS**

Capacity/Load - 2030 Forecast **Example** 



# THANK YOU!