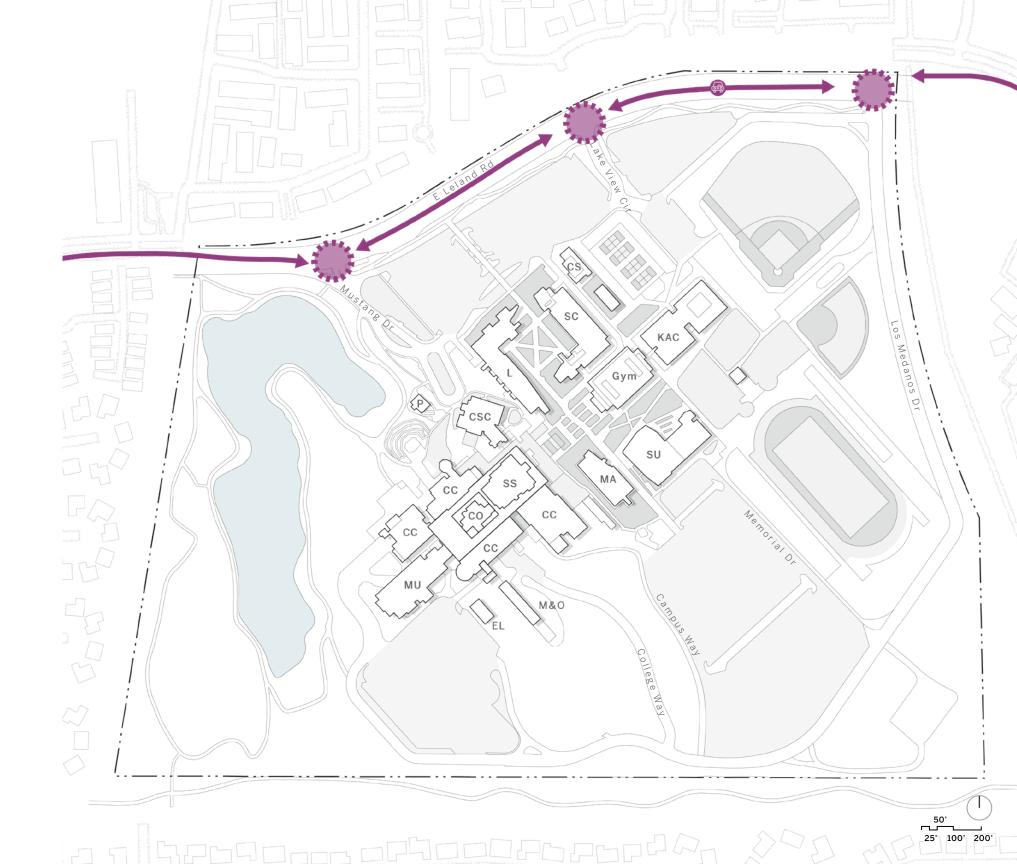

Changes in elevation across campus presents some challenges for wayfinding and mobility

#### **LEGEND**



90

100'



# **OPEN SPACE**

Pittsburg Campus

- Pedestrian Route
- Athletic and Recreation Fields
- Open Lawn
- Campus Core
- Nature Preserve
- Amphitheater
- LMC Lake Trails



# PEDESTRIAN CIRCULATION

Pittsburg Campus

 The structure of the College Complex and other changes in elevation influence pedestrian activity on campus and affects navigation

- Bus Stop
- Pedestrian Route
- → Drop-Off Route
- Parking Lot
- ADA Parking
- ADA Entrance



# VEHICULAR APPROACH

Pittsburg Campus

- The campus is approached exclusively via E. Leland Road at the north
- Workshop participants noted some pain points with traffic entering the campus from E. Leland Road and with entry signage





#### VEHICULAR CIRCULATION

Pittsburg Campus

- Most students and employees access the campus by automobile
- The completion of the Loop Road (Los Medanos Drive) is a major priority for the College
- There is desire for a second lane on the Loop Road for emergency purposes

#### **LEGEND**



Primary Vehicular Route

Secondary Vehicular Route

→ Drop-Off Route

Parking Lot



# **PARKING**

Pittsburg Campus

|      | STUDENT<br>HEADCOUNT | STUDENT TO<br>PARK RATIO |
|------|----------------------|--------------------------|
| 2020 | 8,711                | 1:5                      |

TOTAL SPACES1,671TOTAL ADA SPACES45

#### LEGEND

Parking Lot

ADA Parking Spaces



# TRANSIT CIRCULATION

Pittsburg Campus

- The bus stop can be accessed in under 10 minutes throughout campus
- There is de