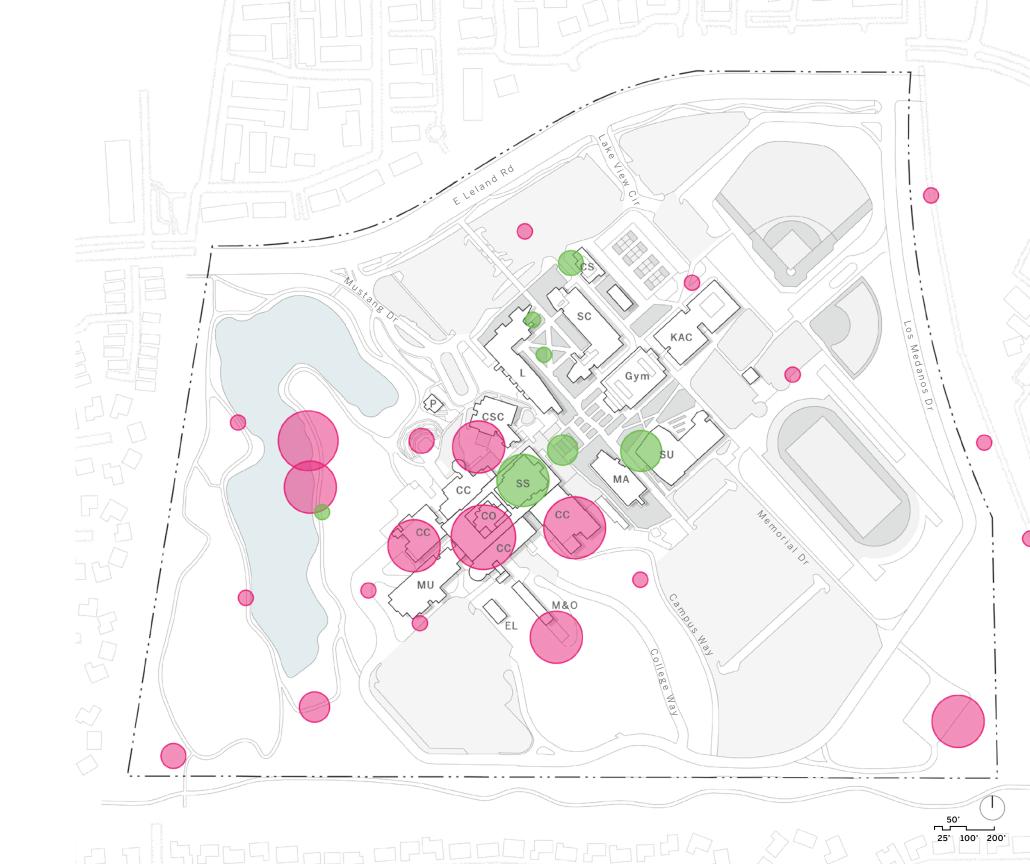

#### Stakeholder Groups

#### Who we've heard from so far:

- Student Services
- General Education Committee
- President's Cabinet
- IT
- Curriculum
- Police Services
- Math and Sciences
- Planning Committee
- Building and Grounds
- Library
- LMCAS