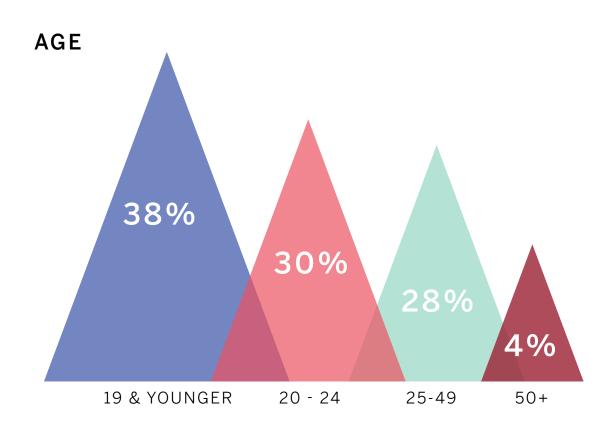

< \$75,000

\$75,000-\$100,000

\$100,000-\$150,000

\$150,000-\$200,000

> \$200,000



Jobs & Industry Data

The top growing industries with high concentrations of jobs in Contra Costa include:

- Education & Health Services
- Leisure & Hospitality
- Trade & Transportation
- Mining, Logging & Construction
- Other Services

#### **LEGEND**

Bubble Size indicates number of jobs,

- Growing Industries/High Concentration
- Growing Industries/Low Concentration
- Declining Industries/High Concentration
- Declining Industries/Low Concentration



Community College District Map

- Contra Costa CCD
- Contra Costa College
- Diablo Valley College
- Los Medanos College
- Other Colleges



## **DISTRICT CONTEXT**

Headcount by College Over Time



## **DISTRICT SNAPSHOT**

Demographics & Enrollment











## LMC SNAPSHOT

Demographics & Enrollment - Fall 2022



LMC has a larger female

and first gen population

## LMC ENROLLMENT

Student Headcount by Enrollment Status Over Time



## LMC DEMOGRAPHICS & ENROLLMENT

Student Enrollment by Ethnicity Over Time



# PHYSICAL ANALYSIS

04

#### Regional Transit

- The District is partially served by Bay Area Regional Transit
- LMC and DVC have connectivity with the Yellow Line, while CCC has connections to the Red and Orange Lines
- The San Ramon Campus and Brentwood Center have the least access to regional transit
- Equity Priority Community is a Metro Transportation Commission designation for historicallyunderserved areas to direct funding

- BART Rail Line
- Capitol Corridor Rail Line
- O Train Station
- Equity Priority Community