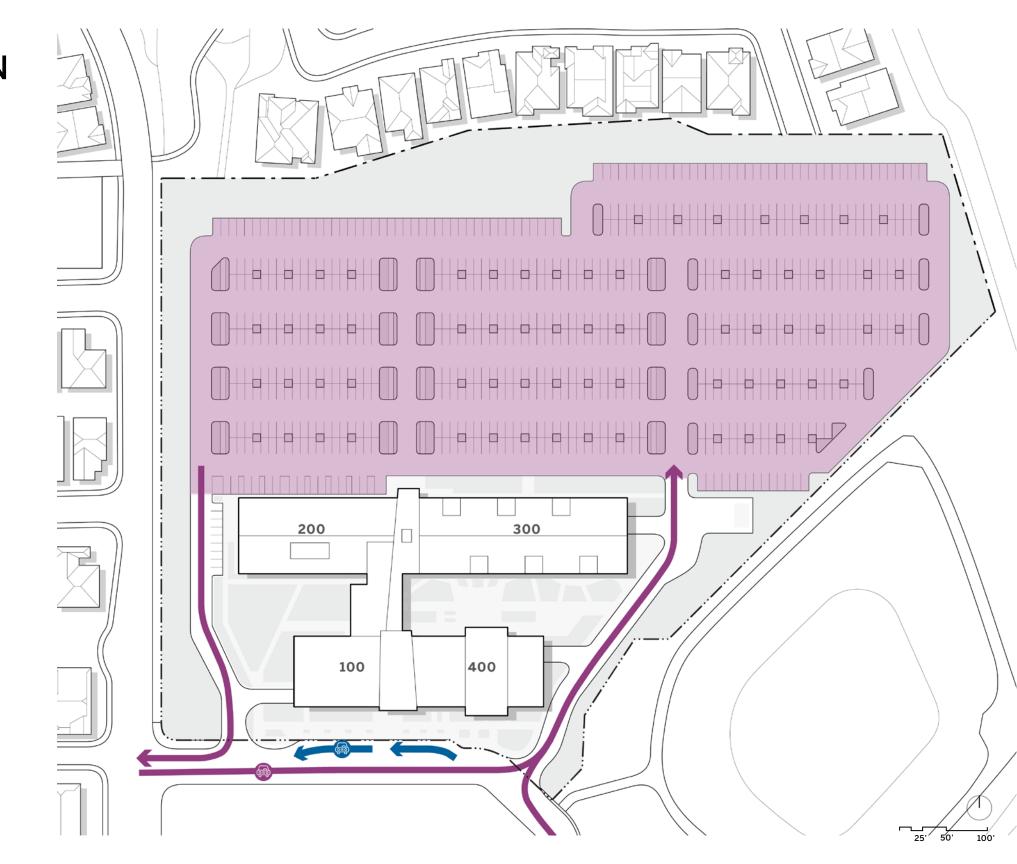

which are based on 3 mi/hr walk speeds and are not reflective of all mobility levels

#### **LEGEND**

Bus Stop

Transit Route





### **CAMPUS AT A GLANCE**

**Brentwood Center** 













FACILITIES CONDITION INDEX

**Brentwood Center** 

#### LEGEND

Source: FUSION

Good (0-5%)

Fair (5-10%)

Poor (10-30%)

Critical (>30%)



### STUDENT SERVICES

#### **Brentwood Center**

- Admissions & Records
- Assessment
- Bookstore
- Counseling
- Disabled Student Services
- Financial Aid
- Library Services
- Police Services
- Technical Support
- Transfer Services

#### **LEGEND**

Student Services





# SITE WALK

#### **Brentwood Center**













# **VEHICULAR CIRCULATION**

**Brentwood Center** 

- Primary Vehicular Route
- Secondary Vehicular Route
- → Drop-Off Route
- Parking Lot



# **PARKING**

**Brentwood Center** 

TOTAL SPACES734ADA SPACES15

#### **LEGEND**

Parking Lot



# PEDESTRIAN + TRANSIT

**Brentwood Center** 

#### **LEGEND**



Pedestrian Route

Transit Route



04

Flex Week Workshop











Flex Week Workshop - What We Heard From You

 We have integrated the qualitative feedback from the Flex Week Workshop with additional building & site data to produce a holistic campus analysis





### **CAMPUS ACTIVITY**

Pittsburg Campus

#### Findings from Flex Week Workshop

- Student Union, Library/Sciences
   Quad, and Student Services are hubs
   of activity
- Diagram reflects faculty/staff feedback; the same exercise will be conducted with students

#### **LEGEND**



Eat

Rest



#### SENSE OF WELCOMING

Pittsburg Campus

#### Findings from Flex Wee