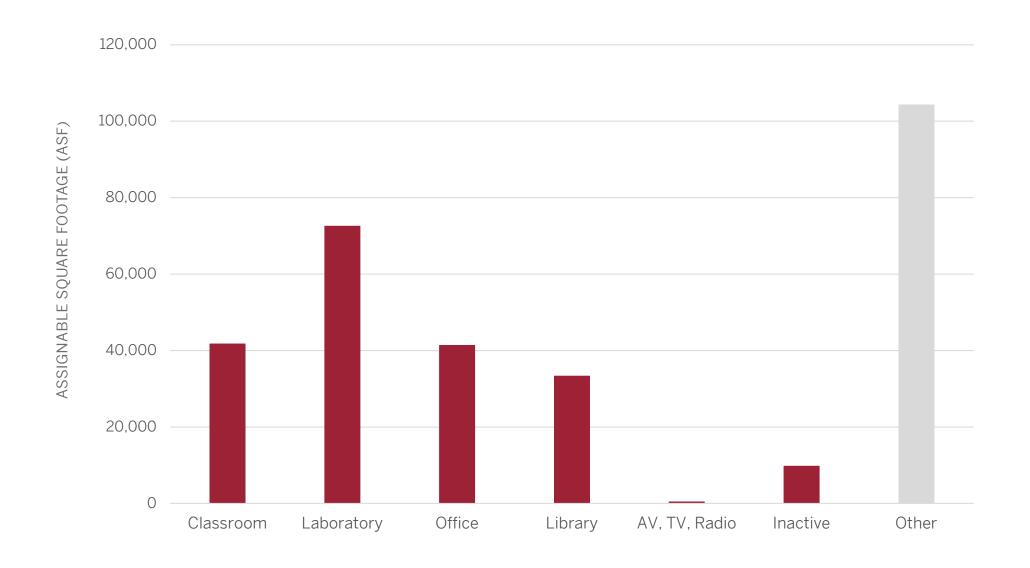

tage)

#### GROSS SQUARE FOOTAGE (GSF)



Total area of a building enclosed by the exterior face of the perimeter walls, calculated on a floorby-floor basis (Includes exterior wall thickness, and all vertical penetrations).



# **CODING SPACE**

Room Use Category



**LECTURE** 

Classrooms Support Spaces



LAB

Labs Support Spaces



**OFFICE** 

Offices
Support Spaces



LIBRARY

Library Study Tutorial



INSTRUCTIONAL MEDIA

AV/IT Technology



**OTHER** 

PE
Assembly
Food Service
Lounge
Bookstore
Meeting Rooms
Data Processing
Health Service

Capacity/Loads Categories

# CAPACITY LOADS

Measure of the Space Utilization



LOW USE Over 100% cap/load

overbuilt



RIGHT USE At 100% cap/load



Eligible for State Funding

# **SPACE ANALYSIS**

Los Medanos College - 2023 Space Inventory



# **SPACE ANALYSIS**

Capacity/Load - 2030 Forecast **Example** 



# **SPACE ANALYSIS**

Capacity/Load - 2030 Forecast **Example** 



# THANK YOU!