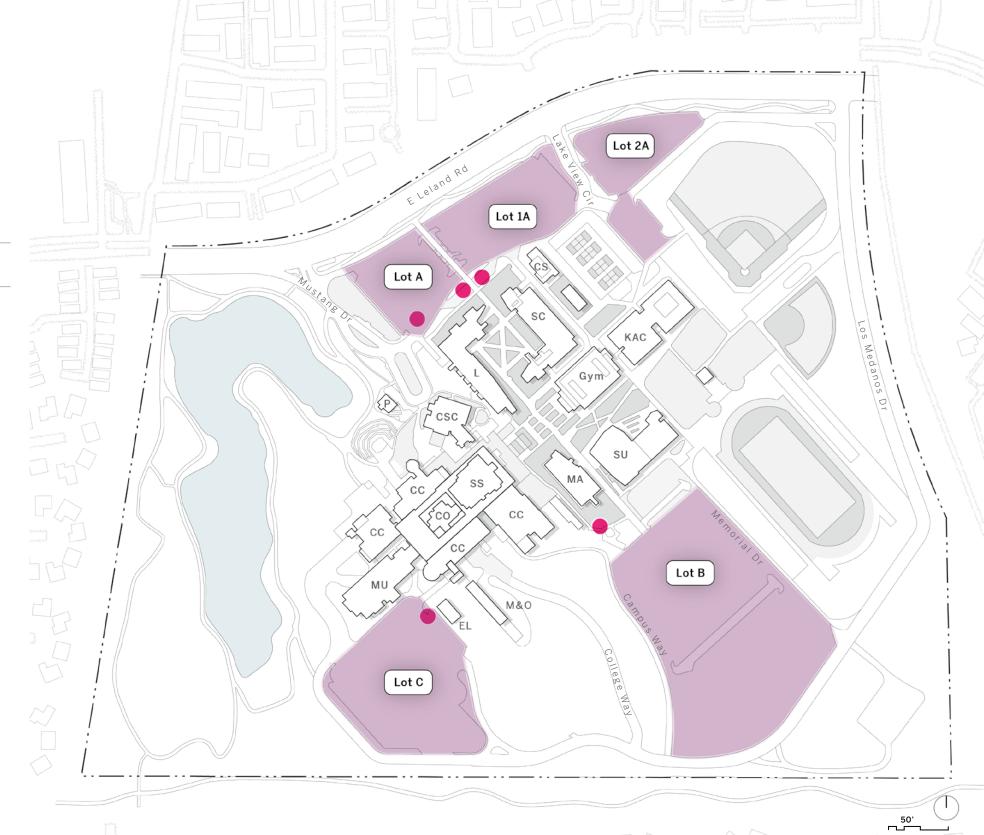

# CONTRA COSTA COMMUNITY COLLEGE DISTRICT

Facilities Master Planning

**SEPTEMBER 15, 2023** 