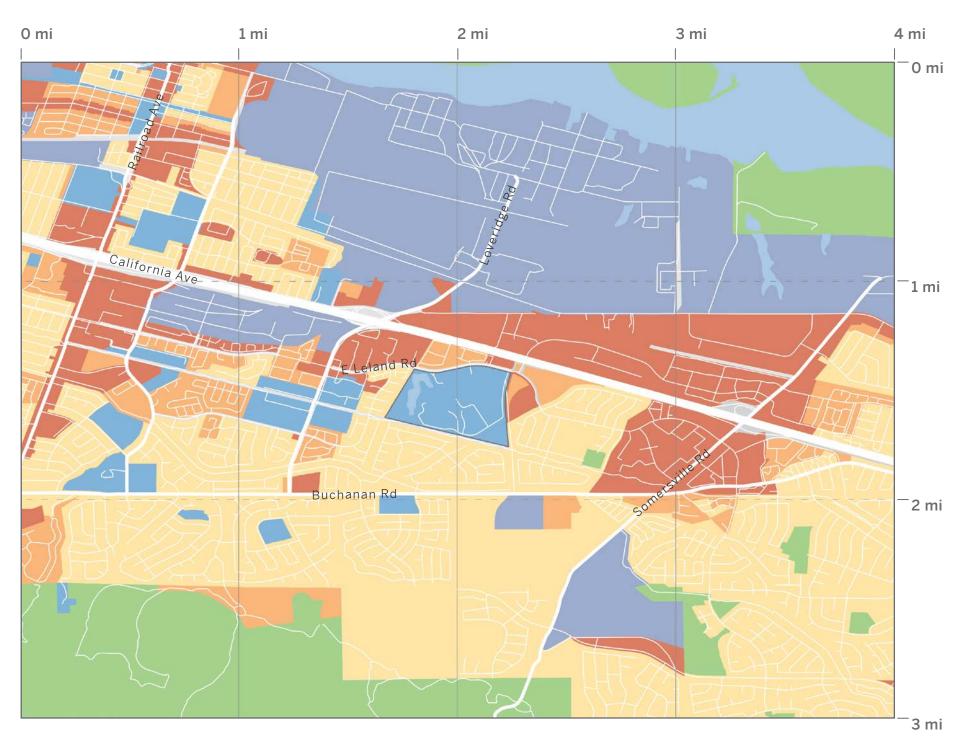

ransportation Commission designation for historicallyunderserved areas to direct funding

- BART Rail Line
- Capitol Corridor Rail Line
- O Train Station
- Equity Priority Community



## **COMMUNITY CONTEXT**

One College, Two Campuses

- The LMC Pittsburg Campus and Brentwood Center are about a 20 minute drive apart
- No direct route via public transit, could take between 1hr 20 min-2hr 45 min

#### **LEGEND**

City Limits





Pittsburg Campus

 LMC is located in the City of Pittsburg near the Antioch city line

#### LEGEND

Los Medanos College

[]] City Boundary



Surrounding Land Use

 The College is bordered by singlefamily housing to the south and multifamily housing/commercial uses to the north along E. Leland Rd.





- Commercial
- Public
- Industrial
- Open Space/Agricultural



#### Transit Network

- The Pittsburg campus is located relatively near the Pittsburg Center BART Station, connected by 15-minute bus/30-minute walk
- Several Tri Delta Bus lines serve the campus directly, with County Connection bus lines operating nearby

- BART Yellow Line Antioch-SFO+Millbrae
- BART Station Pittsburg Center
- Tri Delta Bus Line
- County Connection Bus Line
- O Bus Stop



#### Transit Network - Future Planning

- The Pittsburg Campus is located within an MTC Equity Priority Community, designated to "direct funding toward projects that enable more equitable access to transportation, housing and services"
- A future Mobility Hub is planned for the campus, offering multi-mobility access to support first-/last-mile connections

- Equity Priority Community
- Planned Mobili