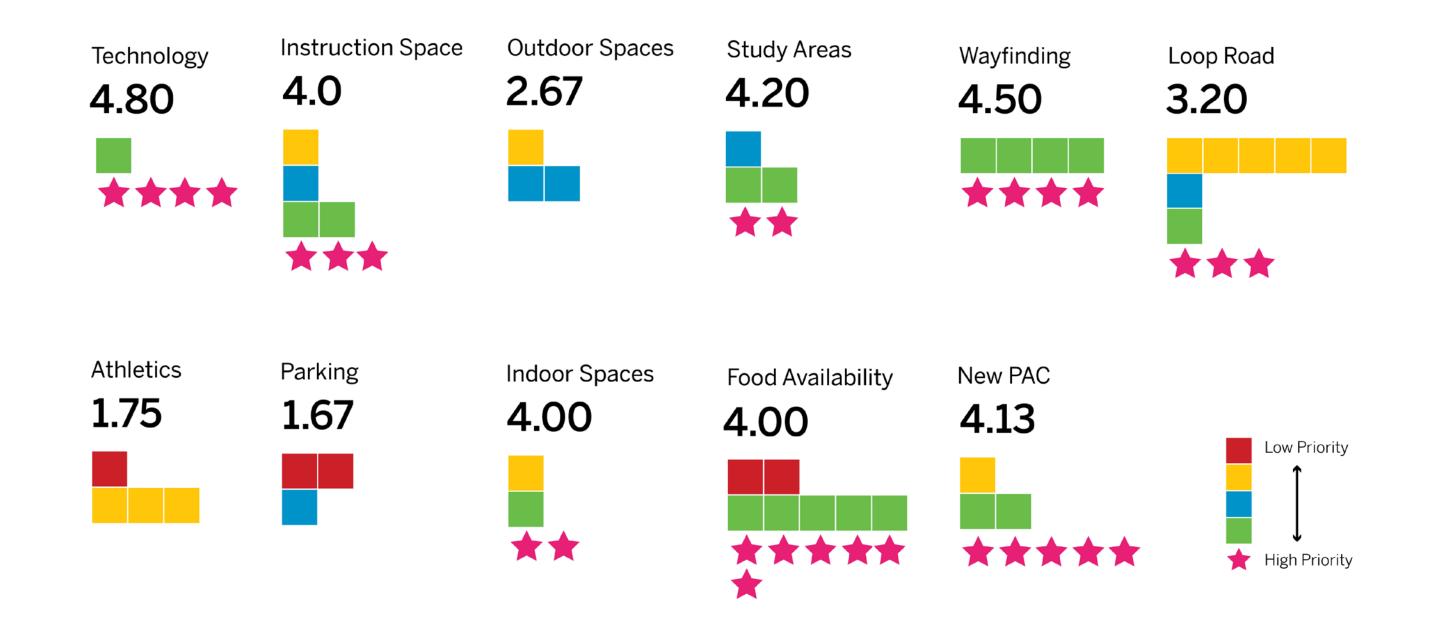

#### Stakeholder Groups

#### Who we've heard from so far:

- Student Services
- General Education Committee
- President's Cabinet
- IT
- Curriculum
- Police Services
- Math and Sciences
- Planning Committee
- Building and Grounds
- Library
- LMCAS