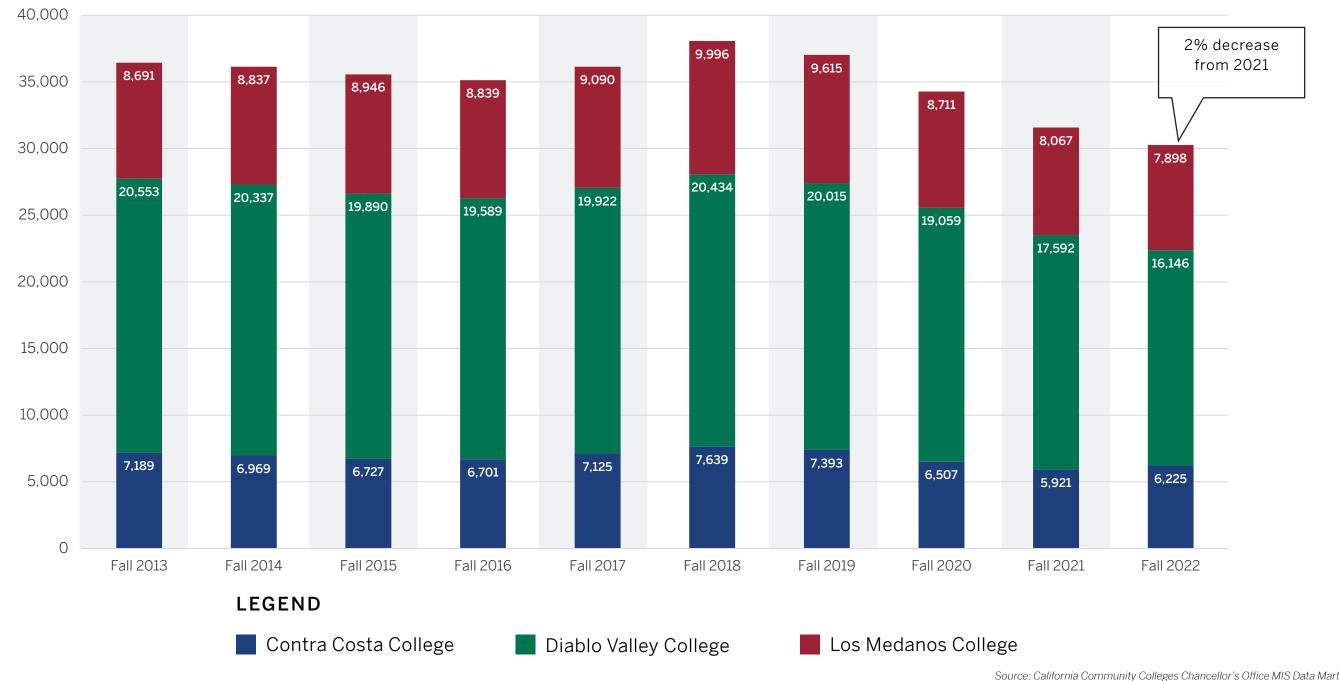

a counties.

#### **LEGEND**

Median Household Income

< \$75,000

\$75,000-\$100,000

\$100,000-\$150,000

\$150,000-\$200,000

> \$200,000



Jobs & Industry Data

The top growing industries with high concentrations of jobs in Contra Costa include:

- Education & Health Services
- Leisure & Hospitality
- Trade & Transportation
- Mining, Logging & Construction
- Other Services

#### **LEGEND**

Bubble Size indicates number of jobs,

- Growing Industries/High Concentration
- Growing Industries/Low Concentration
- Declining Industries/High Concentration
- Declining Industries/Low Concentration



Community College District Map

- Contra Costa CCD
- Contra Costa College
- Diablo Valley College
- Los Medanos College
- Other Colleges



## **DISTRICT CONTEXT**

Headcount by College Over Time



## **DISTRICT SNAPSHOT**

Demographics & Enrollment











## LMC SNAPSHOT

Demographics & Enrollment - Fall 2022



LMC has a larger female

and first gen population

## LMC ENROLLMENT

Student Headcount by Enrollment Status Over Time



## LMC DEMOGRAPHICS & ENROLLMENT

Student Enrollment by Ethnicity Over Time



# PHYSICAL ANALYSIS

04

#### Regional Transit

- The District is partially served by Bay Area Regional Transit
- LMC and DVC have connectivity with the Yellow Line, while CCC has connections to the Red and Orange Lines
- The San Ramon Campus and Brentwood Center have the least access to regional transit
- Equity Priority Community is a Metro Transportation Commission designation for historicallyunderserved areas to direct funding

- BART Rail Line
- Capitol Corridor Rail