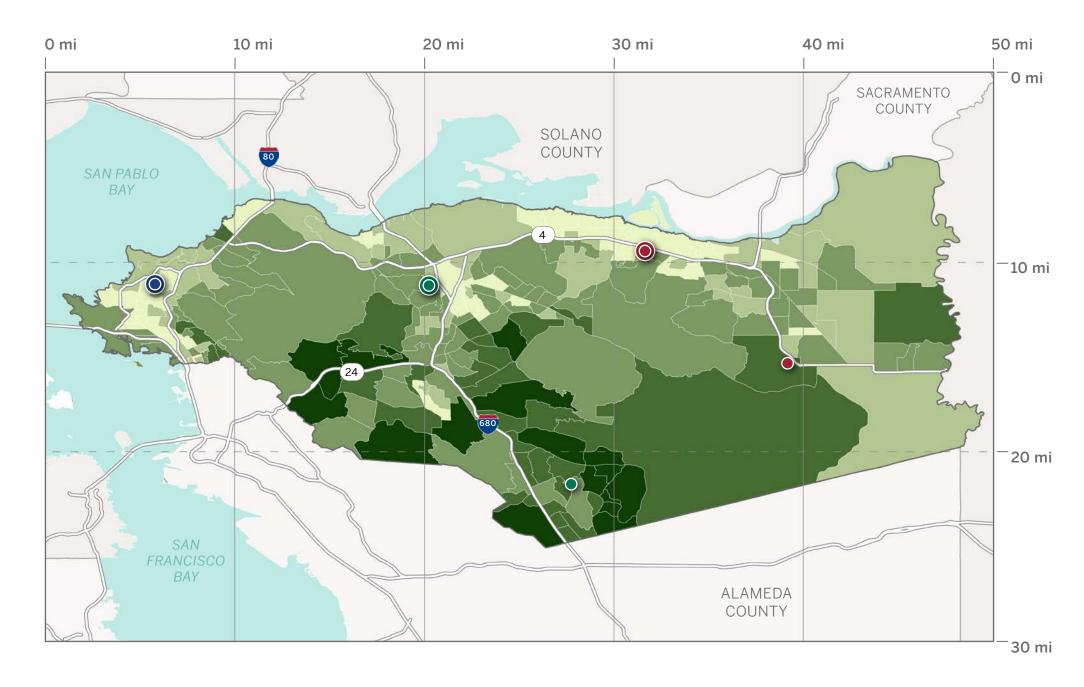

or<br>Pacific Islander      | 4,631             | 5,372             | <1%                   |
| Hispanic/Latinx                             | 263,972           | 310,805           | 27%                   |
| American Indian, Alaska<br>Native, or Other | 8,042             | 10,308            | 1%                    |
| Asian                                       | 148,403           | 208,682           | 18%                   |
| Two or More Races                           | 44,683            | 66,382            | 6%                    |



#### Median Household Income

 County-wide Median Household Income is \$103,997, the 6th highest of nine Bay Area counties.

#### **LEGEND**

Median Household Income

< \$75,000

\$75,000-\$100,000

\$100,000-\$150,000

\$150,000-\$200,000

> \$200,000



Jobs & Industry Data

The top growing industries with high concentrations of jobs in Contra Costa include:

- Education & Health Services
- Leisure & Hospitality
- Trade & Transportation
- Mining, Logging & Construction
- Other Services

#### **LEGEND**

Bubble Size indicates number of jobs,

- Growing Industries/High Concentration
- Growing Industries/Low Concentration
- Declining Industries/High Concentration
- Declining Industries/Low Concentration



Community College District Map

- Contra Costa CCD
- Contra Costa College
- Diablo Valley College
- Los Medanos College
- Other Colleges



## **DISTRICT CONTEXT**

Headcount by College Over Time



## **DISTRICT SNAPSHOT**

Demographics & Enrollment











## LMC SNAPSHOT

Demographics & Enrollment - Fall 2022



LMC has a larger fe