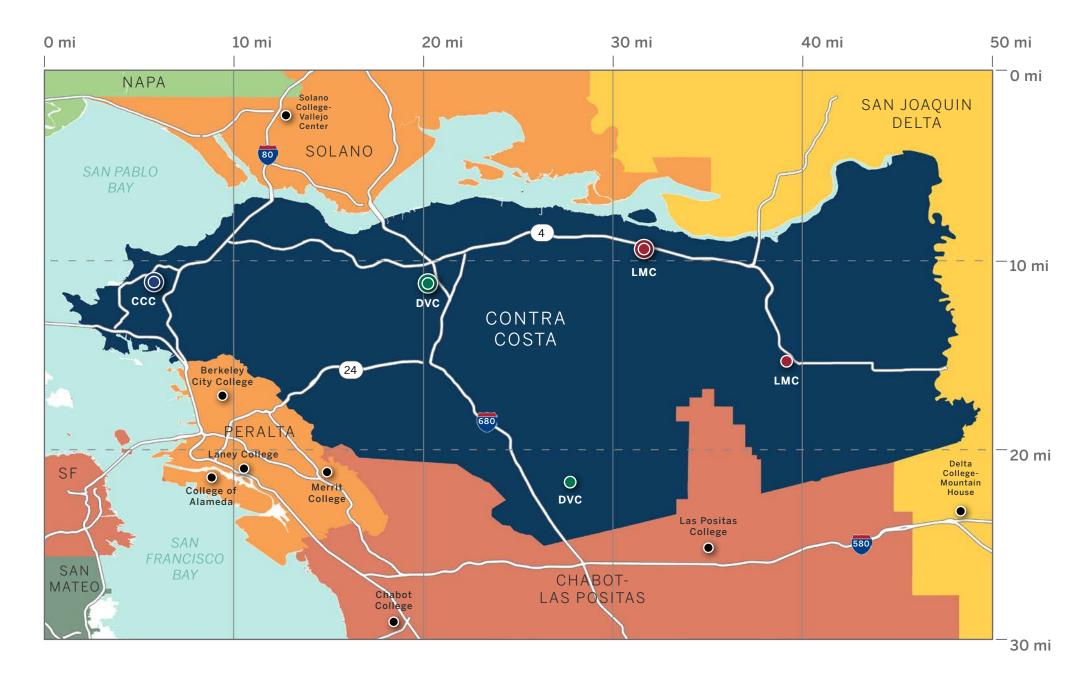

sehold Income is \$103,997, the 6th highest of nine Bay Area counties.

#### **LEGEND**

Median Household Income

< \$75,000

\$75,000-\$100,000

\$100,000-\$150,000

\$150,000-\$200,000

> \$200,000



Jobs & Industry Data

The top growing industries with high concentrations of jobs in Contra Costa include:

- Education & Health Services
- Leisure & Hospitality
- Trade & Transportation
- Mining, Logging & Construction
- Other Services

#### **LEGEND**

Bubble Size indicates number of jobs,

- Growing Industries/High Concentration
- Growing Industries/Low Concentration
- Declining Industries/High Concentration
- Declining Industries/Low Concentration



Community College District Map

- Contra Costa CCD
- Contra Costa College
- Diablo Valley College
- Los Medanos College
- Other Colleges



## **DISTRICT CONTEXT**

Headcount by College Over Time



## **DISTRICT SNAPSHOT**

Demographics & Enrollment











## LMC SNAPSHOT

Demographics & Enrollment - Fall 2022



LMC has a larger female

and first gen population

## LMC ENROLLMENT

Student Headcount by Enrollment Status Over Time



## LMC DEMOGRAPHICS & ENROLLMENT

Student Enrollment by Ethnicity Over Time



# PHYSICAL ANALYSIS

04

#### Regional Transit

- The District is partially served by Bay Area Regional Transit
- LMC and DVC have connectivity with the Yellow Line, while CCC has connections to the Red and Orange Lines
- The San Ramon Campus and Brentwood Center have the least access to regional transit
- Equity Priority Community is a Metro Transportation Commission designation for historicallyunderserved areas