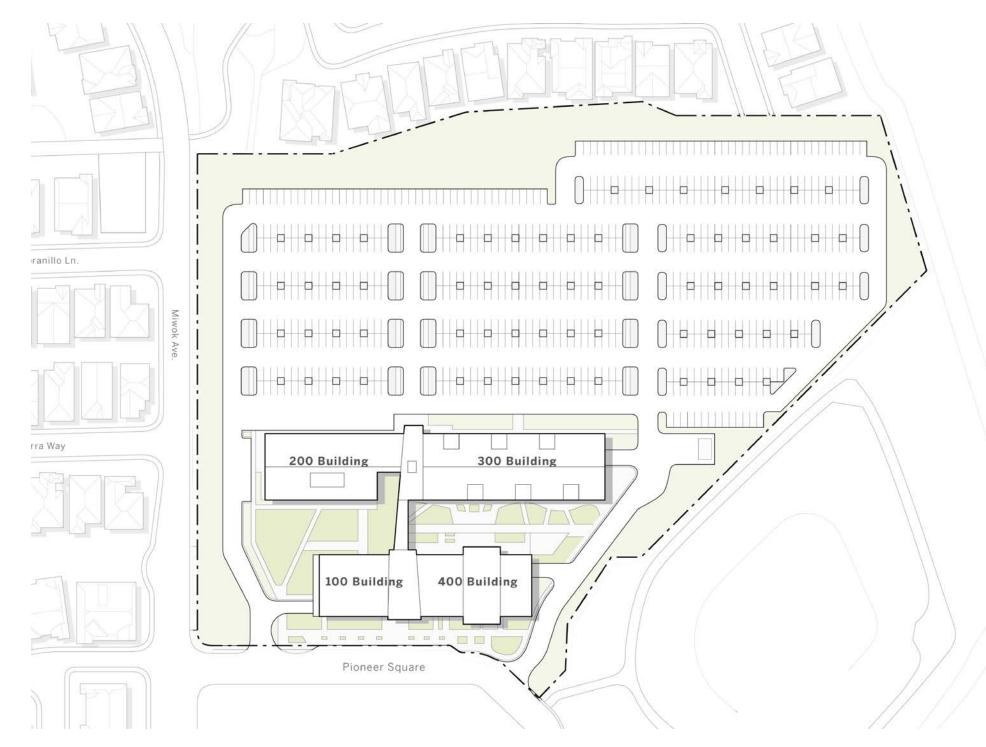

Secondary Vehicular Route

→ Drop-Off Route

Parking Lot



# **PARKING**

Pittsburg Campus

|      | STUDENT<br>HEADCOUNT | STUDENT TO<br>PARK RATIO |
|------|----------------------|--------------------------|
| 2020 | 8,711                | 1:5                      |

TOTAL SPACES1,671TOTAL ADA SPACES45

#### LEGEND

Parking Lot

ADA Parking Spaces



# TRANSIT CIRCULATION

Pittsburg Campus

- The bus stop can be accessed in under 10 minutes throughout campus
- There is desire for a continuous shuttle to/from the nearby BART station
- Note: This diagram is based on Google Maps reported walk times, which are based on 3 mi/hr walk speeds and are not reflective of all mobility levels

#### **LEGEND**

Bus Stop

Transit Route





### **CAMPUS AT A GLANCE**

**Brentwood Center** 













FACILITIES CONDITION INDEX

**Brentwood Center** 

#### LEGEND

Source: FUSION

Good (0-5%)

Fair (5-10%)

Poor (10-30%)

Critical (>30%)



### STUDENT SERVICES

#### **Brentwood Center**

- Admissions & Records
- Assessment
- Bookstore
- Counseling
- Disabled Student Services
- Financial Aid
- Library Services
- Police Services
- Technical Support
- Transfer Services

#### **LEGEND**

Student Services





# SITE WALK

#### **Brentwood Center**













# **VEHICULAR CIRCULATION**

**Brentwood Center** 

- Primary Vehicular Route
- Secondary Vehicular Route
- → Drop-Off Route
- Parking Lot



# **PARKING**

**Brentwood Center** 

TOTAL SPACES734ADA SPACES15

#### **LEGEND**

Parking Lot



# PEDESTRIAN + TRANSIT

**Brentwood Center** 

#### **LEGEND**



Pedestrian Route

Transit