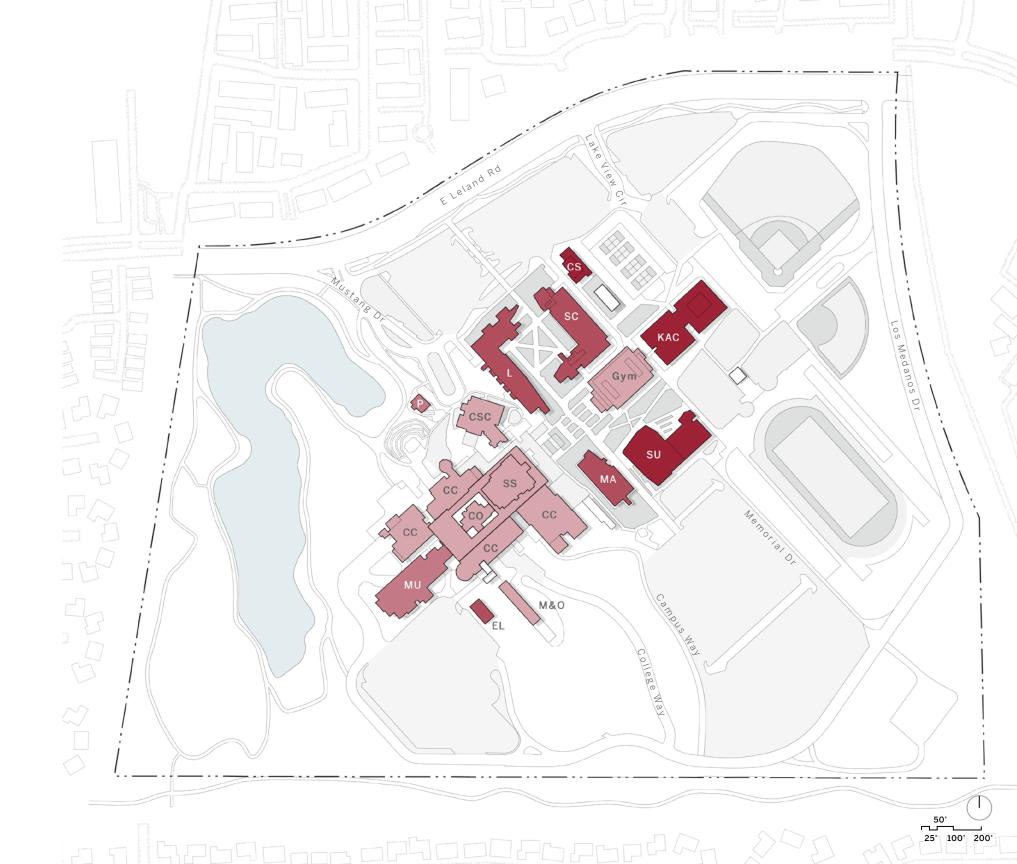

or
  - Circulation Spaces
  - Gathering Spaces



### 2010 FMP UPDATE

Eastside Campus/Pittsburg Campus

#### **Updates**

- Larger PE/Fitness Complex
- Gym Modernization/Renovation
- New Academic Building on the Southeast Campus



#### **CHANGES SINCE 2007 FMP**

Pittsburg Campus

#### **New Buildings**

- Kinesiology & Athletics Complex (KAC)
- Student Union (SU)
- Campus Safety Center (CS)
- ETEC Lab (EL)

#### Renovated Buildings/Sites

- College Complex (CC/CO/SS/MU)
- Tennis Court Resurfacing

- New Building
- Renovated Building/Site
- Demolished



# SITE WALK

#### Pittsburg Campus













# ARCHITECTURAL STYLE

# Pittsburg Campus













Source: Site Visit June 21, 2023

# **BUILDING AGE**

### Pittsburg Campus









#### LEGEND



1980s-1990s

2000s

2010s-Present



# **BUILDING AGE**

Pittsburg Campus



The buildings marked as "Needs Improvement" during Flex Week correlate with Building Age.



**FACILITIES CONDITION INDEX** 

Pittsburg Campus

- Facilities Condition Index (FCI) is a formula measuring the ratio of the cost to correct existing facility deficiencies against the current replacement value of the facility
- The higher the FCI score, the poorer the condition of a facility

- Good (0-5%)
- Fair (5-10%)
- Poor (10-30%)
- Critical (>30%)



# PRIMARY BUILDING USE

Pittsburg Campus

 Offices, instructional spaces, and special/ student spaces are dispersed throughout individual buildings and across campus

- Classroom
- Lab
- Office
- Study
- Special Use
- Food
- Meeting/Lounge
- Support
- ☐ Inactive/Unknown



### STUDENT SERVICES

Pittsbur