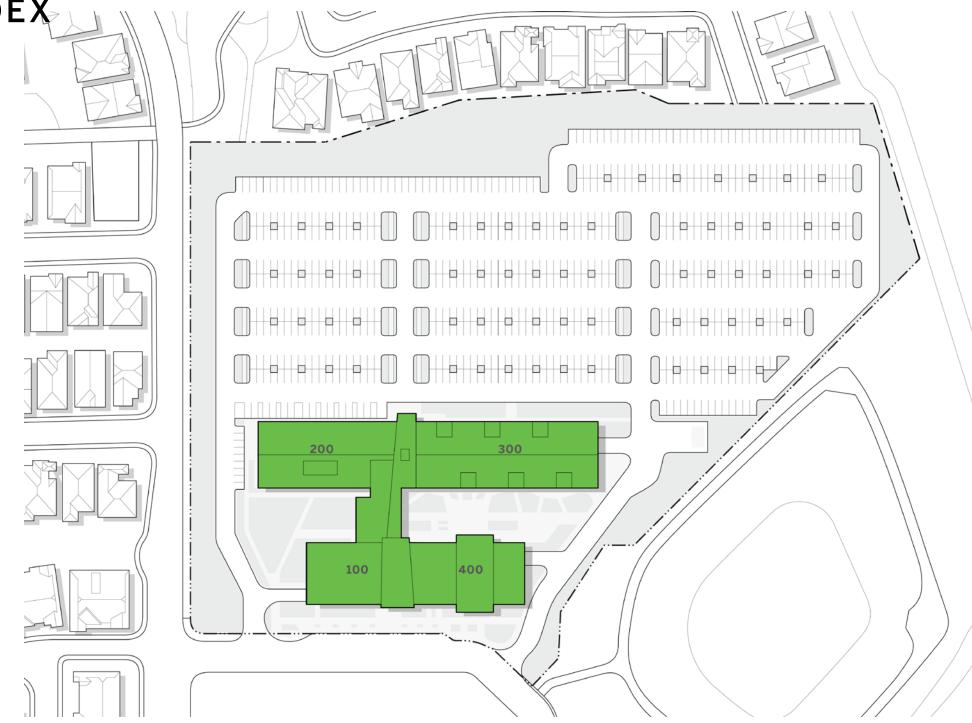

RK RATIO |
|------|----------------------|--------------------------|
| 2020 | 8,711                | 1:5                      |

TOTAL SPACES1,671TOTAL ADA SPACES45

#### LEGEND

Parking Lot

ADA Parking Spaces



# TRANSIT CIRCULATION

Pittsburg Campus

- The bus stop can be accessed in under 10 minutes throughout campus
- There is desire for a continuous shuttle to/from the nearby BART station
- Note: This diagram is based on Google Maps reported walk times, which are based on 3 mi/hr walk speeds and are not reflective of all mobility levels

#### **LEGEND**

Bus Stop

Transit Route





### **CAMPUS AT A GLANCE**

**Brentwood Center** 













FACILITIES CONDITION INDEX

**Brentwood Center** 

#### LEGEND

Source: FUSION

Good (0-5%)

Fair (5-10%)

Poor (10-30%)

Critical (>30%)



### STUDENT SERVICES

#### **Brentwood Center**

- Admissions & Records
- Assessment
- Bookstore
- Counseling
- Disabled Student Services
- Financial Aid
- Library Services
- Police Services
- Technical Support
- Transfer Services

#### **LEGEND**

Student Services





# SITE WALK

#### **Brentwood Center**













# **VEHICULAR CIRCULATION**

**Brentwood Center** 

- Primary Vehicular Route
- Secondary Vehicular Route
- → Drop-Off Route
- Parking Lot



# **PARKING**

**Brentwood Center** 

TOTAL SPACES734ADA SPACES15

#### **LEGEND**

Parking Lot



# PEDESTRIAN + TRANSIT

**Brentwood Center** 

#### **LEGEND**



Pedestrian Route

Transit Route



04

Flex Week Workshop











Flex Week Workshop - What We Heard From You

 We have integrated the qualitative feedback from the