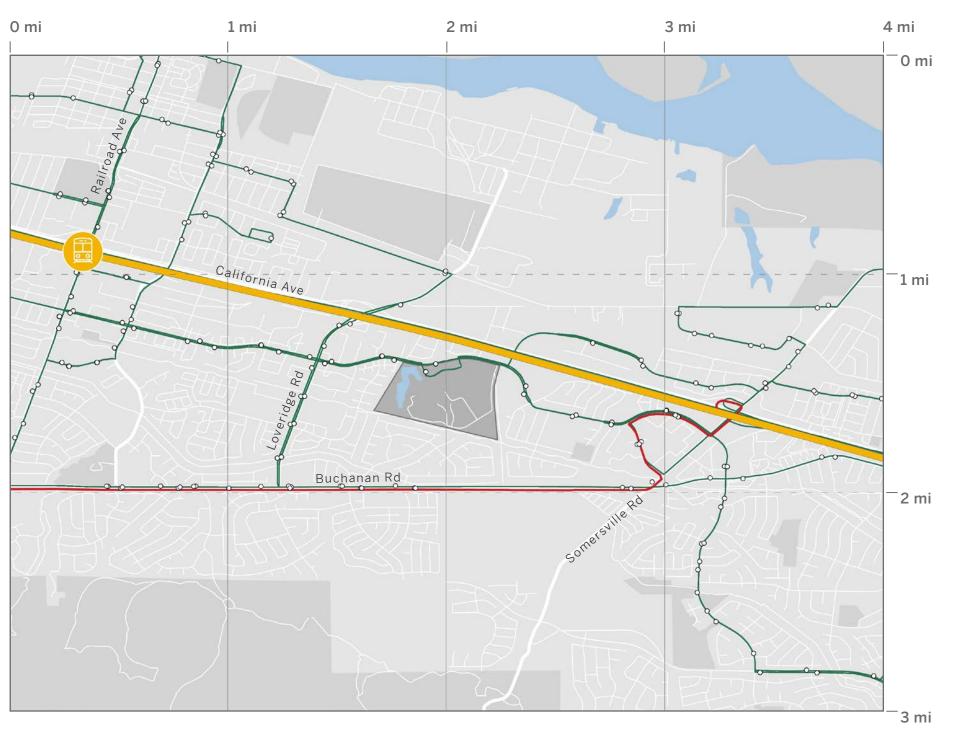

min

#### **LEGEND**

City Limits





Pittsburg Campus

 LMC is located in the City of Pittsburg near the Antioch city line

#### LEGEND

Los Medanos College

[]] City Boundary



Surrounding Land Use

 The College is bordered by singlefamily housing to the south and multifamily housing/commercial uses to the north along E. Leland Rd.





- Commercial
- Public
- Industrial
- Open Space/Agricultural



#### Transit Network

- The Pittsburg campus is located relatively near the Pittsburg Center BART Station, connected by 15-minute bus/30-minute walk
- Several Tri Delta Bus lines serve the campus directly, with County Connection bus lines operating nearby

- BART Yellow Line Antioch-SFO+Millbrae
- BART Station Pittsburg Center
- Tri Delta Bus Line
- County Connection Bus Line
- O Bus Stop



#### Transit Network - Future Planning

- The Pittsburg Campus is located within an MTC Equity Priority Community, designated to "direct funding toward projects that enable more equitable access to transportation, housing and services"
- A future Mobility Hub is planned for the campus, offering multi-mobility access to support first-/last-mile connections

- Equity Priority Community
- Planned Mobility Hub
- BART Yellow Line Antioch-SFO+Millbrae
- BART Station Pittsburg Center
- Tri Delta Bus Line
- County Connection Bus Line
- O Bus Stop



## **CAMPUS AT A GLANCE**

Pittsburg Campus











#### 2007 FMP PROJECTS

Pittsburg Campus

#### **Recommended Construction**

- PE/Fitness Complex
- Student Activities Center
- Performing Arts Center

#### **Recommended Renovation**

- College