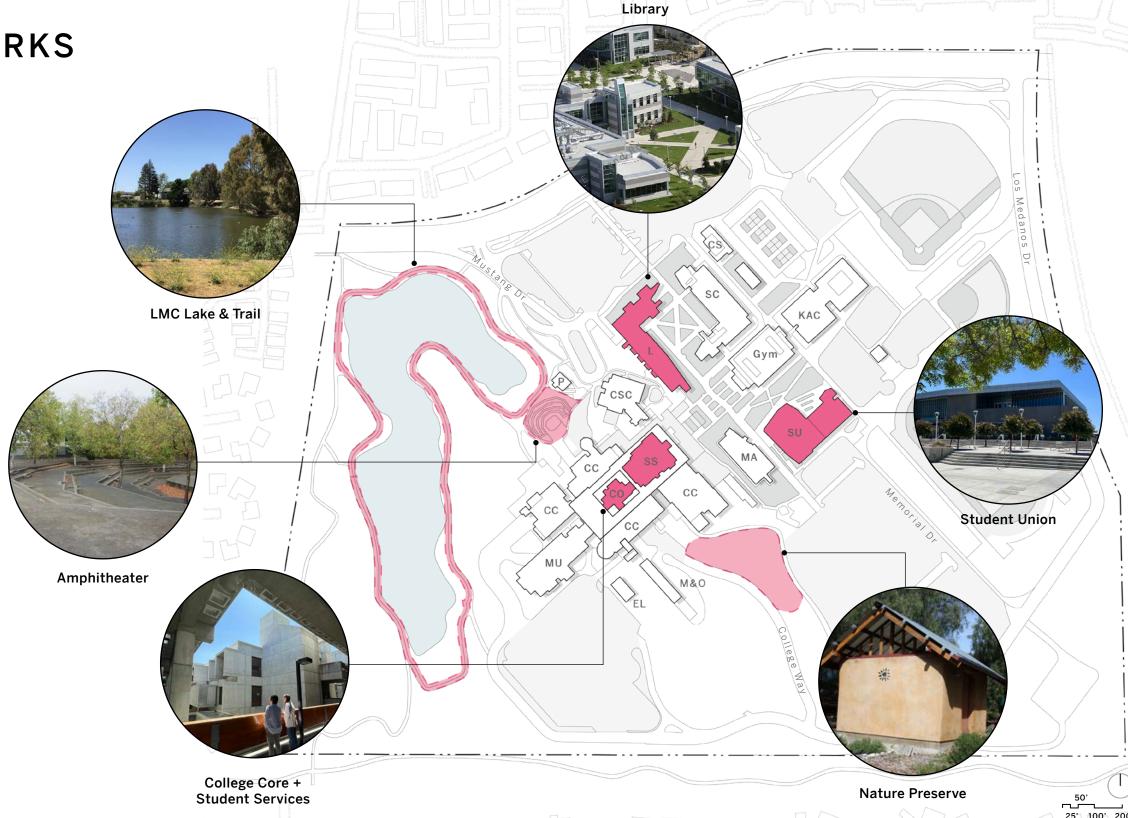

cult to find
- Navigation within the College Complex appears particularly challenging
- The Campus Safety Center, Childcare Center, and Pantry were also noted as hard to locate for the first time
- A full wayfinding assessment is underway as part of this plan

#### **LEGEND**

Student Services

Diffic

Difficult to Find



# **COMMUNITY SERVICES**

Pittsburg Campus

- Community members access various places on campus, including the athletic fields and tennis courts, theater, recital hall, and lake
- Did we miss anything?

#### **LEGEND**

Community Use



### **CAMPUS LANDMARKS**

Pittsburg Campus

Findings from Flex Week Workshop

- Workshop participants identified several major campus landmarks
- Landmarks are important to wayfinding and navigation on campus

#### **LEGEND**

Landmarks



# **TOPOGRAPHY**

Pittsburg Campus

 Changes in elevation across campus presents some challenges for wayfinding and mobility

#### **LEGEND**



90

100'



# **OPEN SPACE**

Pittsburg Campus

- Pedestrian Route
- Athletic and Recreation Fields
- Open Lawn
- Campus Core
- Nature Preserve
- Amphitheater
- LMC Lake Trails



# PEDESTRIAN CIRCULATION

Pittsburg Campus

 The structure of the College Complex and other changes in elevation influence pedestrian activity on campus and affects navigation

- Bus Stop
- Pedestrian Route
- → Drop-Off Route
- Parking Lot
- ADA Parking
- ADA Entrance



# VEHICULAR APPROACH

Pittsburg Campus

- The campus is approached exclusively via E. Leland Road at the north
- Workshop participants noted some pain points with traffic entering the campus from E. Le