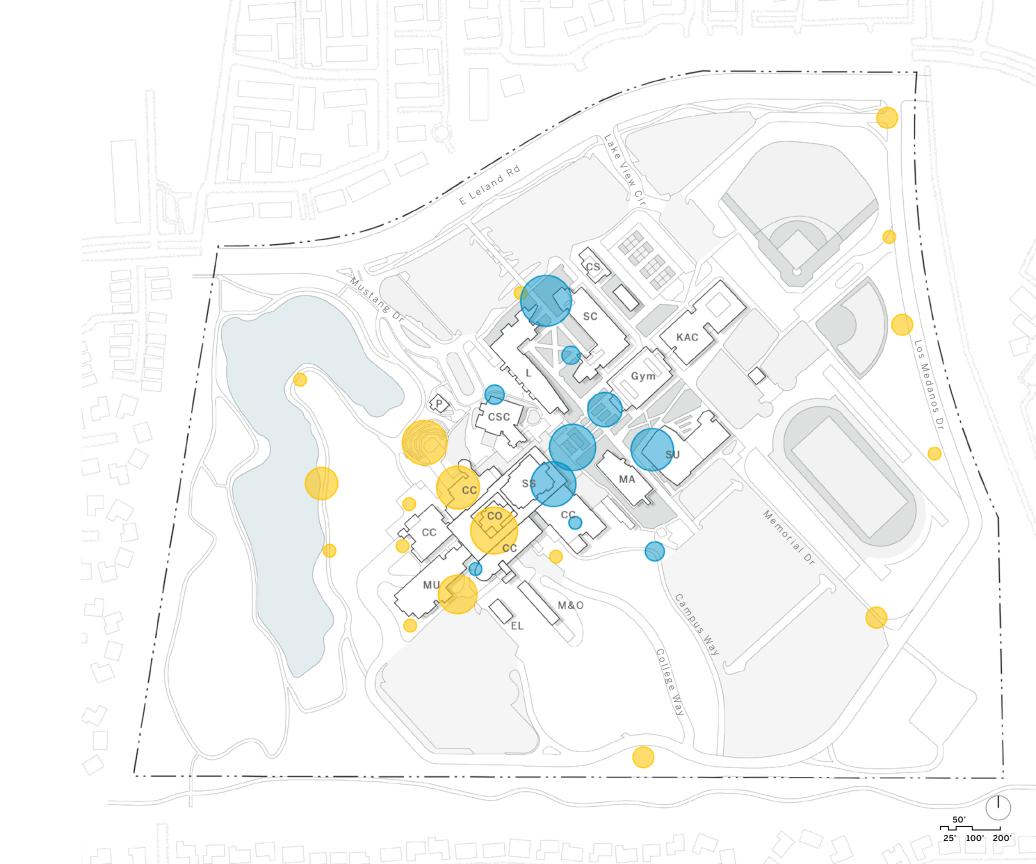

#### Stakeholder Groups

#### Who we've heard from so far:

- Student Services
- General Education Committee
- President's Cabinet
- IT
- Curriculum
- Police Services
- Math and Sciences
- Planning Committee
- Building and Grounds
- Library
- LMCAS