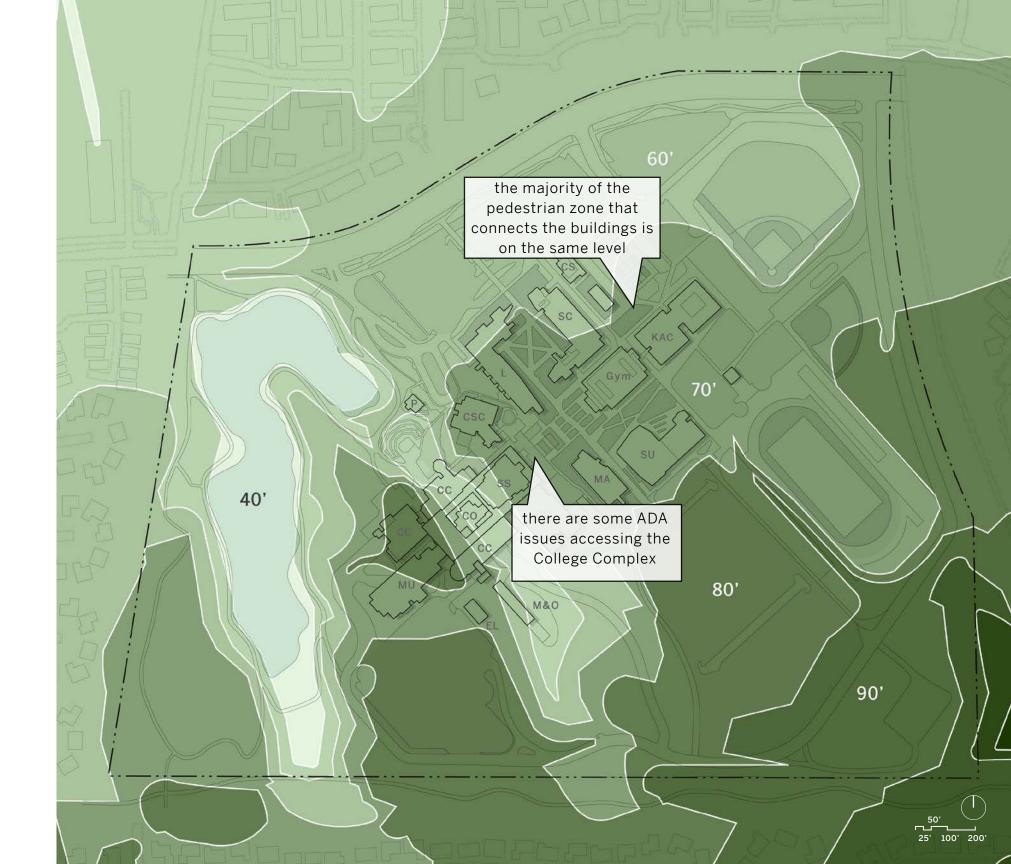

d as hard to locate for the first time
- A full wayfinding assessment is underway as part of this plan

#### **LEGEND**

Student Services

Diffic

Difficult to Find



# **COMMUNITY SERVICES**

Pittsburg Campus

- Community members access various places on campus, including the athletic fields and tennis courts, theater, recital hall, and lake
- Did we miss anything?

#### **LEGEND**

Community Use



### **CAMPUS LANDMARKS**

Pittsburg Campus

Findings from Flex Week Workshop

- Workshop participants identified several major campus landmarks
- Landmarks are important to wayfinding and navigation on campus

#### **LEGEND**

Landmarks



# **TOPOGRAPHY**

Pittsburg Campus

 Changes in elevation across campus presents some challenges for wayfinding and mobility

#### **LEGEND**



90

100'



# **OPEN SPACE**

Pittsburg Campus

- Pedestrian Route
- Athletic and Recreation Fields
- Open Lawn
- Campus Core
- Nature Preserve
- Amphitheater
- LMC Lake Trails



# PEDESTRIAN CIRCULATION

Pittsburg Campus

 The structure of the College Complex and other changes in elevation influence pedestrian activity on campus and affects navigation

- Bus Stop
- Pedestrian Route
- → Drop-Off Route
- Parking Lot
- ADA Parking
- ADA Entrance



# VEHICULAR APPROACH

Pittsburg Campus

- The campus is approached exclusively via E. Leland Road at the north
- Workshop participants noted some pain points with traffic entering the campus from E. Leland Road and with entry signage





#### VEHICULAR CIRCULATION

Pittsburg Campus

- Most students and employees access the campus by automobile
- The compl