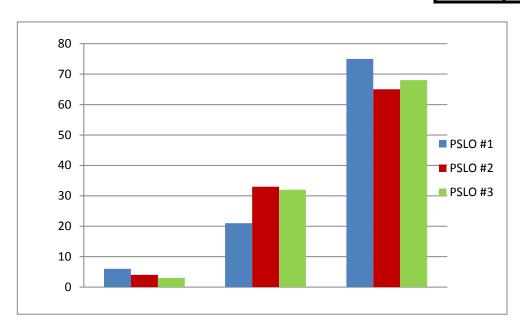

## Reading and Writing Consultant Assessment Conducted April 14th --April 18th

| PSLO Score | 0 | 1  | 2    |
|------------|---|----|------|
| PSLO #1    | 6 | 21 | . 75 |
| PSLO #2    | 4 | 33 | 65   |
| PSLO #3    | 3 | 32 | 68   |

| Legend |                  |
|--------|------------------|
| 0      | Below Sandard    |
| 1      | Meets standard   |
| 2      | Exceeds Standard |
|        |                  |