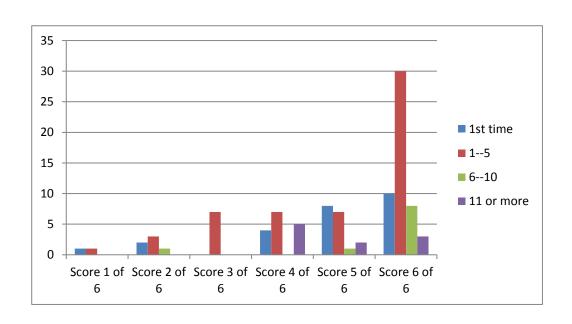

## Assessment Scores by Number of Visits

| Visits     | 1st time | 15 | 610 | 11 or more |
|------------|----------|----|-----|------------|
| Score 1 of | 1        | 1  | 0   | 0          |
| Score 2 of | 2        | 3  | 1   | 0          |
| Score 3 of | 0        | 7  | 0   | 0          |
| Score 4 of | 4        | 7  | 0   | 5          |
| Score 5 of | 8        | 7  | 1   | 2          |
| Score 6 of | 10       | 30 | 8   | 3          |