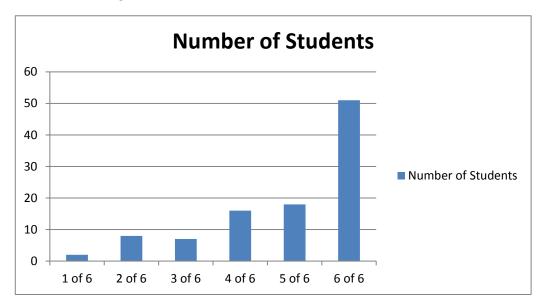

## Assessment totals by scores

| Total Score         | 1 of 6 | 2 of 6 | 3 of 6 | 4 of 6 | 5 of 6 | 6 of 6 |
|---------------------|--------|--------|--------|--------|--------|--------|
| Number of Students  | 2      | 8      | 7      | 16     | 18     | 51     |
| Total # of Students | 102    |        |        |        |        |        |

0=lowest score 6=Higheset score