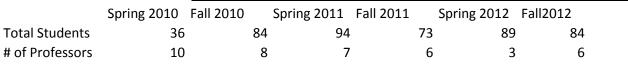

Total students seen in the Center for Acedemic Support Spring Semester 2010 is: 36

Total students seen in the Center for Acedemic Support Fall Semester 2010 is:  $\underline{84}$ 

Total students seen in the Center for Acedemic Support Spring Semester 2011 is: 94

Total students seen in the Center for Acedemic Support Fall Semester 2011 is: 73

Total students seen in the Center for Acedemic Support Spring Semester 2012 is: 89

Total students seen in the Center for Acedemic Support Fall Semester 2012 is:  $\underline{84}$ 

2012

itudents

ofessors