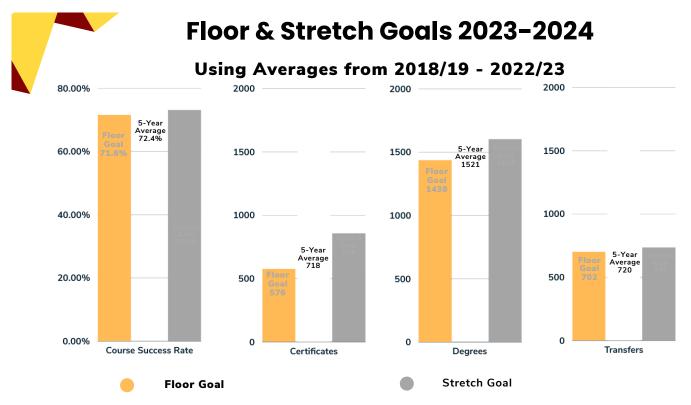

Date Generated: 03.05.24

Data Source(s): 4CD ASR Strategic Scheduling /Section Success Dashboard; ACCJC Annual Reports 2020 through 2023

Date Generated: 03.05.24

Data Source(s): 4CD ASR Strategic Scheduling /Section Success Dashboard; ACCJC Annual Reports 2020 through 2023

Definition/Notes: The above graph represents the successful course completion rates for all LMC students in all modalities at both campuses from the 2020/21 academic year through the 2022/23 academic year.