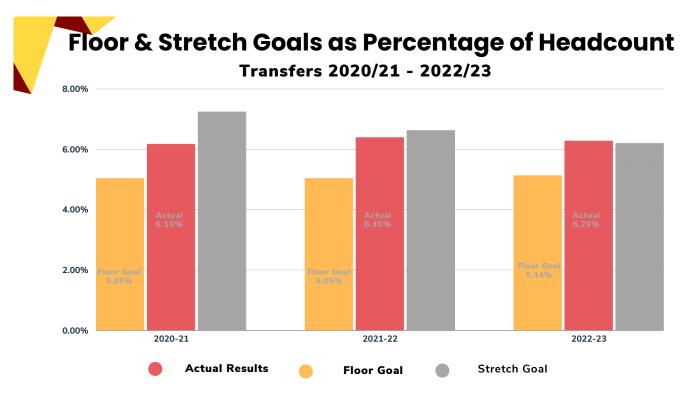

## **Floor & Stretch Goals Percentage of Headcount**

Date Generated: 03.05.24

Data Source(s): 4CD ASR Strategic Scheduling /Section Success Dashboard; ACCJC Annual Reports 2020 through 2023

Definition/Notes: The above graph represents the successful course completion rates for all LMC students in all modalities at both campuses from the 2020/21 academic year through the 2022/23 academic year.

Definition/Notes: The above graph represents the successful course completion rates for all LMC students in all modalities at both campuses from the 2020/21 academic year through the 2022/23 academic year.