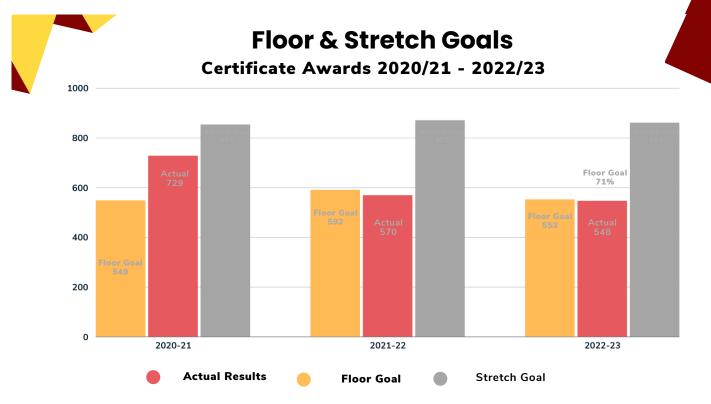

Date Generated: 03.05.24

Data Source(s): 4CD ASR Strategic Scheduling /Section Success Dashboard; ACCJC Annual Reports 2020 through 2023

Date Generated: 03.05.24

Data Source(s): 4CD ASR Strategic Scheduling /Section Success Dashboard; ACCJC Annual Reports 2020 through 2023

Definition/Notes: The above graph represents the successful course completion rates for all LMC students in all modalities at both campuses from the 2020/21 academic year through the 2022/23 academic year.