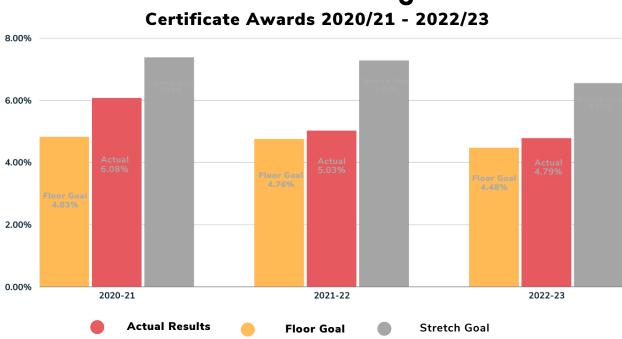

## **Floor & Stretch Goals Percentage of Headcount**

Date Generated: 03.05.24

Data Source(s): 4CD ASR Strategic Scheduling /Section Success Dashboard; ACCJC Annual Reports 2020 through 2023

Definition/Notes: The above graph represents the successful course completion rates for all LMC students in all modalities at both campuses from the 2020/21 academic year through the 2022/23 academic year.