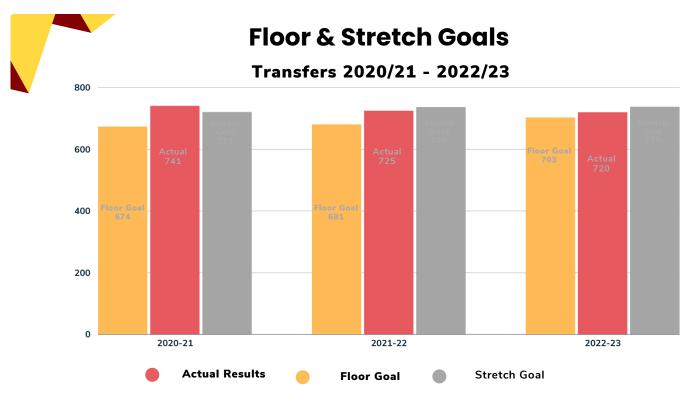

Date Generated: 03.05.24

Data Source(s): 4CD ASR Strategic Scheduling /Section Success Dashboard; ACCJC Annual Reports 2020 through 2023