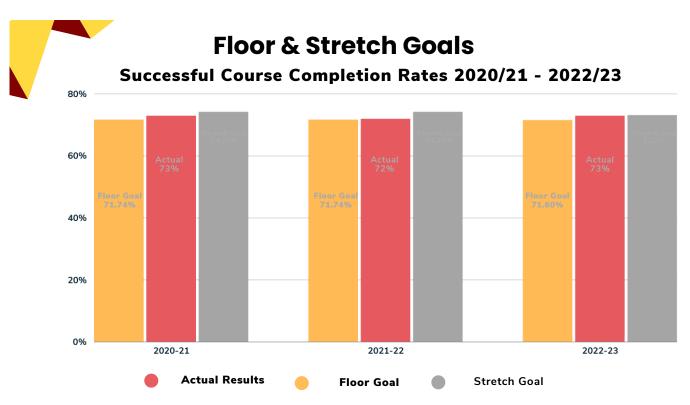

Date Generated: 03.05.24

Data Source(s): 4CD ASR Strategic Scheduling /Section Success Dashboard; ACCJC Annual Reports 2020 through 2023

Definition/Notes: The above graph represents the successful course completion rates for all LMC students in all modalities at both campuses from the 2020/21 academic year through the 2022/23 academic year.