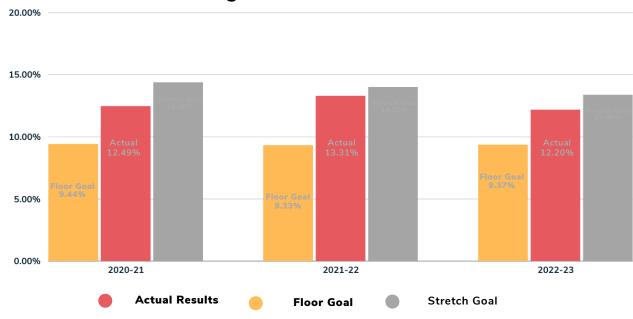

Date Generated: 03.05.24

Data Source(s): 4CD ASR Strategic Scheduling /Section Success Dashboard; ACCJC Annual Reports 2020 through 2023

Definition/Notes: The above graph represents the successful course completion rates for all LMC students in all modalities at both campuses from the 2020/21 academic year through the 2022/23 academic year.

Date Generated: 03.05.24

Data Source(s): 4CD ASR Strategic Scheduling /Section Success Dashboard; ACCJC Annual Reports 2020 through 2023