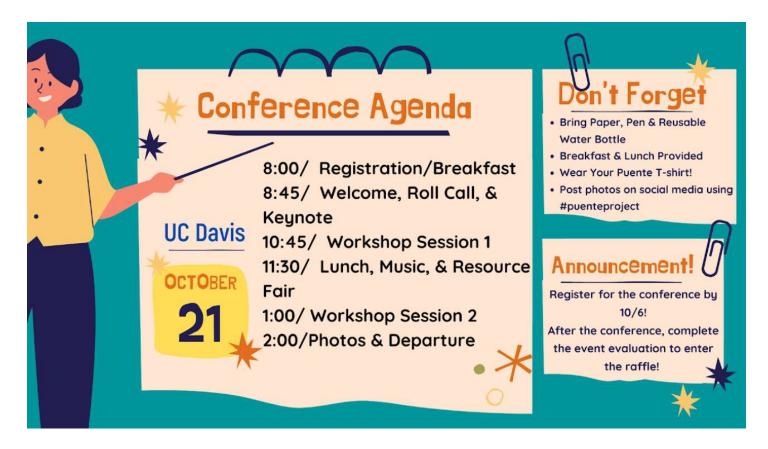

### Jessica Boyle

Hello everyone,

I hope you had a good weekend. We will meet in the Library this week on the second floor, L213.

We will be registering for the Puente Motivational Transfer Conference which will happen at UC Davis this year on October 21. Transportation and food will be provided and both Mr. Scoggins and I will attend with you. Please ensure that you request the day off from work if you are working and discuss this event with your family if needed. Come prepared to register this week. If you have a good reason for not being able to attend, we can discuss your situation individually.