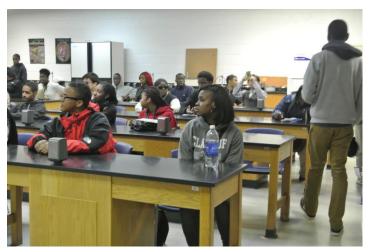

NTRODUCTION

 Students: Ayinde Bell-Stampp, Teneisha Little, Latori Shepherd, and Hayden Young

Staff: Dr. A'kilah Moore, Carla Rosas, and Jamila Stewart

#### **COLLEGES AND UNIVERSITIES**

Clark Atlanta University • Spelman College • Morehouse College • North Carolina A&T • Hampton University • Norfolk State University • Morgan State University • Howard University

- Reestablished TAG Clark Atlanta University
- Norfolk State University
- Fisk University
- Morgan State University & Spelman College

# SPELMAN COLLEGE • MOREHOUSE COLLEGE • CLARK ATLANTA UNIVERSITY















# NORTH CAROLINA A&T. HAMPTON UNIVERSITY













#### NORFOLK STATE UNIVERSITY • MORGAN STATE UNIVERSITY













### MORGAN STATE UNIVERSITY















### MORGAN STATE UNIVERSITY • HOWARD UNIVERSITY













## **CULTURAL TOURS**