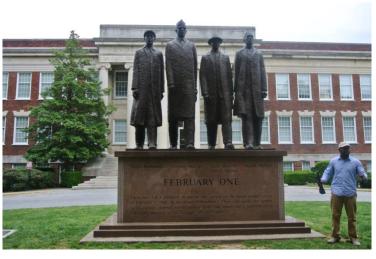

# **HBCUTOUR**

SPONSORED BY: LMCAS, THE UMOJA SCHOLARS PROGRAM & THE TITLE V - HSI EXITO GRANT

# INTRODUCTION

 Students: Ayinde Bell-Stampp, Teneisha Little, Latori Shepherd, and Hayden Young

Staff: Dr. A'kilah Moore, Carla Rosas, and Jamila Stewart

#### **COLLEGES AND UNIVERSITIES**

Clark Atlanta University • Spelman College • Morehouse College • North Carolina A&T • Hampton University • Norfolk State University • Morgan State University • Howard University

- Reestablished TAG Clark Atlanta University
- Norfolk State University
- Fisk University
- Morgan State University & Spelman College

# SPELMAN COLLEGE • MOREHOUSE COLLEGE • CLARK ATLANTA UNIVERSITY















# NORTH CAROLINA A&T. HAMPTON UNIVERSITY













#### NORFOLK STATE UNIVERSITY • MORGAN STATE UNIVERSITY













### MORGAN STATE UNIVERSITY















### MORGAN STATE UNIVERSITY • HOWARD UNIVERSITY













## **CULTURAL TOURS**