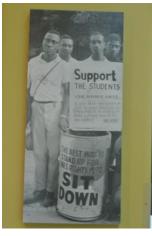

UMOJA SCHOLARS PROGRAM & THE TITLE V - HSI EXITO GRANT

# INTRODUCTION

 Students: Ayinde Bell-Stampp, Teneisha Little, Latori Shepherd, and Hayden Young

Staff: Dr. A'kilah Moore, Carla Rosas, and Jamila Stewart

#### **COLLEGES AND UNIVERSITIES**

Clark Atlanta University • Spelman College • Morehouse College • North Carolina A&T • Hampton University • Norfolk State University • Morgan State University • Howard University

- Reestablished TAG Clark Atlanta University
- Norfolk State University
- Fisk University
- Morgan State University & Spelman College

# SPELMAN COLLEGE • MOREHOUSE COLLEGE • CLARK ATLANTA UNIVERSITY















# NORTH CAROLINA A&T. HAMPTON UNIVERSITY













#### NORFOLK STATE UNIVERSITY • MORGAN STATE UNIVERSITY













### MORGAN STATE UNIVERSITY















### MORGAN STATE UNIVERSITY • HOWARD UNIVERSITY













## **CULTURAL TOURS**