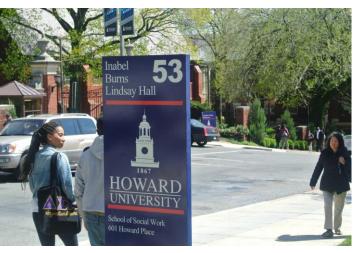

ION

 Students: Ayinde Bell-Stampp, Teneisha Little, Latori Shepherd, and Hayden Young

Staff: Dr. A'kilah Moore, Carla Rosas, and Jamila Stewart

#### **COLLEGES AND UNIVERSITIES**

Clark Atlanta University • Spelman College • Morehouse College • North Carolina A&T • Hampton University • Norfolk State University • Morgan State University • Howard University

- Reestablished TAG Clark Atlanta University
- Norfolk State University
- Fisk University
- Morgan State University & Spelman College

# SPELMAN COLLEGE • MOREHOUSE COLLEGE • CLARK ATLANTA UNIVERSITY















# NORTH CAROLINA A&T. HAMPTON UNIVERSITY













#### NORFOLK STATE UNIVERSITY • MORGAN STATE UNIVERSITY













### MORGAN STATE UNIVERSITY















### MORGAN STATE UNIVERSITY • HOWARD UNIVERSITY













## **CULTURAL TOURS**