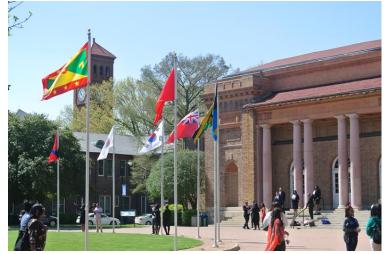

# **HBCUTOUR**

SPONSORED BY: LMCAS, THE UMOJA SCHOLARS PROGRAM & THE TITLE V - HSI EXITO GRANT

# INTRODUCTION

 Students: Ayinde Bell-Stampp, Teneisha Little, Latori Shepherd, and Hayden Young

Staff: Dr. A'kilah Moore, Carla Rosas, and Jamila Stewart

#### **COLLEGES AND UNIVERSITIES**

Clark Atlanta University • Spelman College • Morehouse College • North Carolina A&T • Hampton University • Norfolk State University • Morgan State University • Howard University

- Reestablished TAG Clark Atlanta University
- Norfolk State University
- Fisk University
- Morgan State University & Spelman College

# SPELMAN COLLEGE • MOREHOUSE COLLEGE • CLARK ATLANTA UNIVERSITY















# NORTH CAROLINA A&T. HAMPTON UNIVERSITY













#### NORFOLK STATE UNIVERSITY • MORGAN STATE UNIVERSITY













### MORGAN STATE UNIVERSITY















### MORGAN STATE UNIVERSITY • HOWARD UNIVERSITY













## **CULTURAL TOURS**