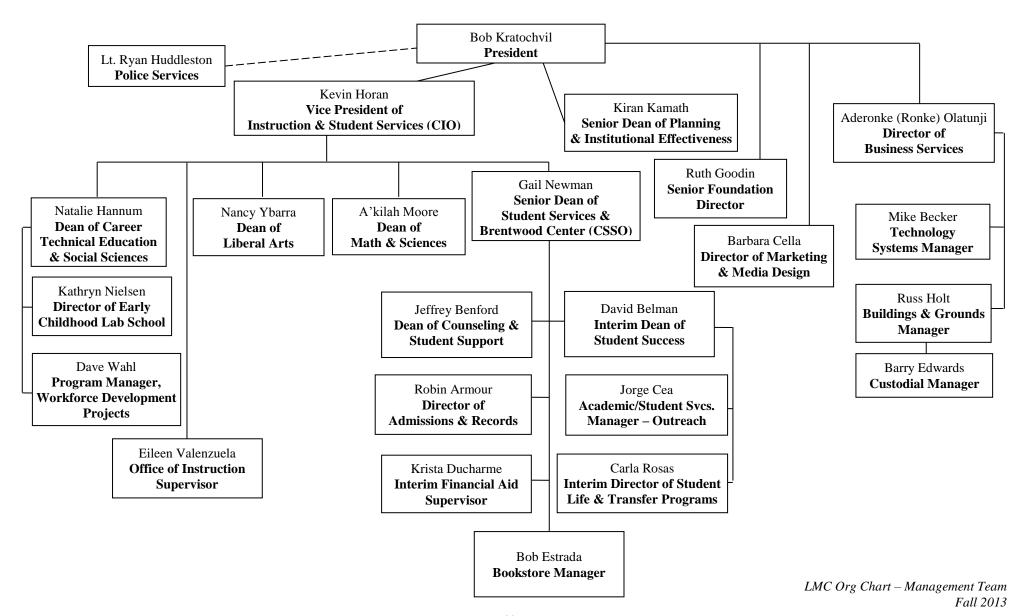

Oakley         | Lt. Kollo                | 9/10         |
| Blackhawk      | Lt. Hoffman              | 7/11         |
| AC Transit     | Lt. Clark                | 3/11         |

#### SUPPORT SERVICES **Assistant Sheriff Sean Fawell LETC** J. GROTTKAU 1/13 In-Service 7/12 Lt. Mullnix Lt. Harbison Academy 8/10 **Inspection & Control** J. LOWDEN 7/12 Administrative Lt. Lt. Kahane 8/03 **Technical Services** S. WARNE 7/11 Lt. Nagel Asst Div/Tech 1/13 Civil Lt. Watts 7/12 **Forensic Services** P. HOLES 4/07 8/08 FM Gill FM McKillop 1/10 **Emergency Svcs** 12/11 M. BURTON Asst Div/Homeland Sec Lt. Butterfield 9/12 **Emergency Support** Lt. Borbely 10/11 **OD Program** Lt. VACANT 1/13 Lt. Hartman 10/11 Lt. VACANT 1/13 Lt. Brown 7/12 Lt. VACANT 1/13

92 As of 1/8/2013



#### Administration