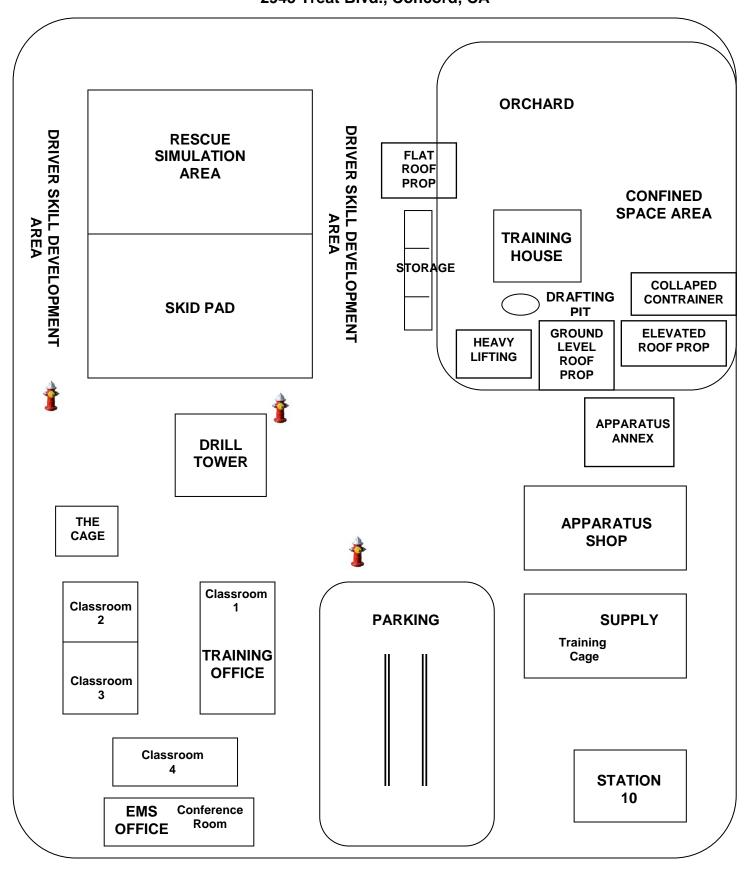

# CONTRA COSTA COUNTY FIRE PROTECTION DISTRICT TRAINING CENTER 2945 Treat Blvd., Concord, CA

#### A. Area

A site of 12 acres purchased by the Fire District and centrally located in the District with good freeway and main arterial road access.

This site is divided into the following areas:

| 1. | Fire Station, Hose Tower and Warehouse | 1.4 Acres  |
|----|----------------------------------------|------------|
| 2. | Apparatus Maintenance Shop             | .6 Acres   |
| 3. | Training Center                        | 10.0 Acres |

# B. Administration Building

- 1. Administrative Offices, work area, office equipment, and clerical staff.
- 2. Six Offices, for Training Staff.
- 3. One 23' x 35' Classroom (*Classroom #1*), equipped with dry erase board, electronic projection screen, podium for laptop computer, VCR, and DVD player. Room capacity is 40 students.
- 4. <u>Reference Library</u> contains textbooks, periodicals, and reference material for use by District employees.

# C. Classroom Building (Classrooms #2 & #3)

- 1. <u>Two 24' x 36' Classrooms</u>, equipped with dry erase board, electronic projection screen, podium for laptop computer, VCR, and DVD player. Each room has a capacity of 40 students.
- 2. <u>Storage Room</u>, contains cabinets for storage and cleaning supplies.
- 3. <u>Training Aids Room</u>, work area for student workers and storage for training aid equipment and supplies.
- 4. <u>Projector Room</u>, storage of audiovisual equipment.
- 5. Men's and Women's Restrooms.
- 6. Coffee Bar with Sink.

# D. Classroom 4 Building

- 1. One 27' x 27' Classroom, equipped with dry erase boards, electronic projection screen, and smart board; podium with electronic controls for laptop, computer, VCR and overhead projection. Room capacity is 26 students.
- 2. Men and Women Restrooms, with showers, benches and lockers.
- 3. <u>Break Room</u>, with coffee bar, sink, microwave, and refrigerator.
- 4. Storage Room, for classroom and maintenance supplies.
- 5. <u>Two cubicles</u>, used as workstations for designated personnel.

#### E. **EMS Building**

- 1. One 27' x 19' Classroom, equipped with dry erase boards, and electronic projection screen; podium with electronic controls for laptop computer, VCR, DVD, and overhead projection. Includes storage cabinets and counter area with coffee bar, sink, and microwave. Room capacity is 20 students.
- 2. <u>Reception Area</u>, containing office equipment, files and work area for clerical staff.
- 3. Three Offices, for EMS Chief and QI Nurses.
- 4. One 17' x 12' Work Station, inclusive of two desks with computers, file drawers, and two work stations outfitted with computers.
- 5. <u>Kitchen</u>, with fax machine, duplicating machine, refrigerator, sink, dishwasher, and storage.
- 6. Unisex Restroom

#### F. Drill Tower

MIC-IS3

Tower is constructed of reinforced concrete, 50 feet in height and includes 5 floors with open balconies and an enclosed penthouse with skylight. Primary features are:

- 1. Basement with sidewalk doors.
- 2. Wet standpipe system with outlets on each floor including roof area.
- 3. Automatic sprinkler system on the first two floors and basement.
- 4. Inside stairwell.
- 5. Open exterior stairwell.
- 6. Post indicator valve and fire department sprinkler and standpipe connections.
- 7. Surrounding pad of concrete.
- 8. Smoke removal ventilation system in basement and first floor.
- 9. Sidewalk and curb on two side.
- 10. Water resistant interior lighting.
- 11. Automatic drain pump in basement.
- 12. Industrial roll-up door on ground floor.
- 13. Self-closing metal doors.
- 14. Marquee over entrance door.
- 15. State certified for rope rescue.
- 16. Permanent anchor points built into various locations throughout.
- 17. Forcible entry, ceiling breach, and roll up door mock-ups.

## G. **Drill Ground Area**

Around the drill tower there is a 200' x 200' paved drill area with center drainage. Six hydrants are provided (one of each type found in District) on concrete pads around the outside edge of the pavement. Hydrant flows are adjustable through the 12" main in addition to a main pressure relief valve.

# I. Drafting Pit

The District uses the drafting pit for apparatus testing and pump operator training. It is a converted 15' x 20' swimming pool. A removable safety net covers the drafting pit to prevent accidents. A vented roof-type cover and collecting pipe were added to the pool to make it operational. All drafting is done with hard suction hose.

# J. "The CAGE"

A 30' x 27' concrete slab surrounded with chain link fencing and covered with a steel roof. The mock-up building area is used for training mock-ups considered too large or heavy for classroom demonstration. A sliding fence opening is large enough to allow apparatus to drive in. Shelves are provided to store training related items and a refrigerator is housed there for storage of cold liquids for hydration. Area has lights for nighttime use.

# K. Skid Pad

A 100' x 150' concrete pad for driver in skid control instruction. The pad has a 1% sloping surface and contains a 1,000-gallon tank, electric pump and a gravity return system for recirculating water used for lubricating the surface.

## L. <u>Driver Skill Development Area</u>

1,100 feet of 2-lane roadway is provided for instructing drivers. The driver area provides two (2) tee intersections and two (2) 90° turns in addition to an area 60 feet wide for intersection evasive action training.

#### M. Structure Fire Simulation Building

The structure fire simulation building is a wood 2-story, Type V, furnished residential structure, which is used for ladder training, salvage, search and rescue, forcible entry, hose evolutions and multi-company evolutions. Simulated smoke is used for training evolutions, but the use of water inside the house is prohibited.

## N. Rescue/Haz Mat Simulation Area

An open non-paved area used for various types of transportation accident simulations. Vehicles are moved on and off the area as needed for specific training exercises.

#### O. Confined Space Simulation Area

- 1. Two (2) Below-Ground Vaults
- 2. Three (3) Above-Ground Vaults with Above Ground Access (interconnected with 24" pipe and 18" pipe)
- 3. Above Ground Silo with Sloped Floors

## P. Residential Structure Simulation Area

An open-frame, Type V residential structure mock-up, used for simulated roof top operations, FF Safety and Survival, building construction, and any other training deemed suitable.